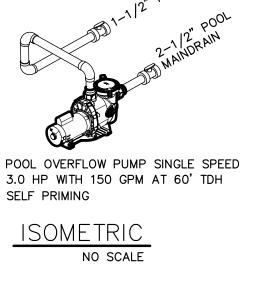

POOL OVERFLOW PUMP

SINGLÉ SPEED

POOL & SPA BOND SCHEMATIC

POOL RECIRCULATION PUMP

2 HP/230 V.

VARIABLE SPEED OR TWO SPEED

3 HP/230 V. 2 HP/ 120 V.

BLOWER

POOL PUMP WILL COMPLY WITH

FBC 2017. E.403.10. & N.E.C. 2014 430.32

NEW 2P-60 AMP

FPL SERVICE

POOL STEEL TO THE EQUIPMENT TO PANEL.

ELECTRICAL NOTES:

6TH EDITION, CHAPTER 42

NEC 2014. ART. 680