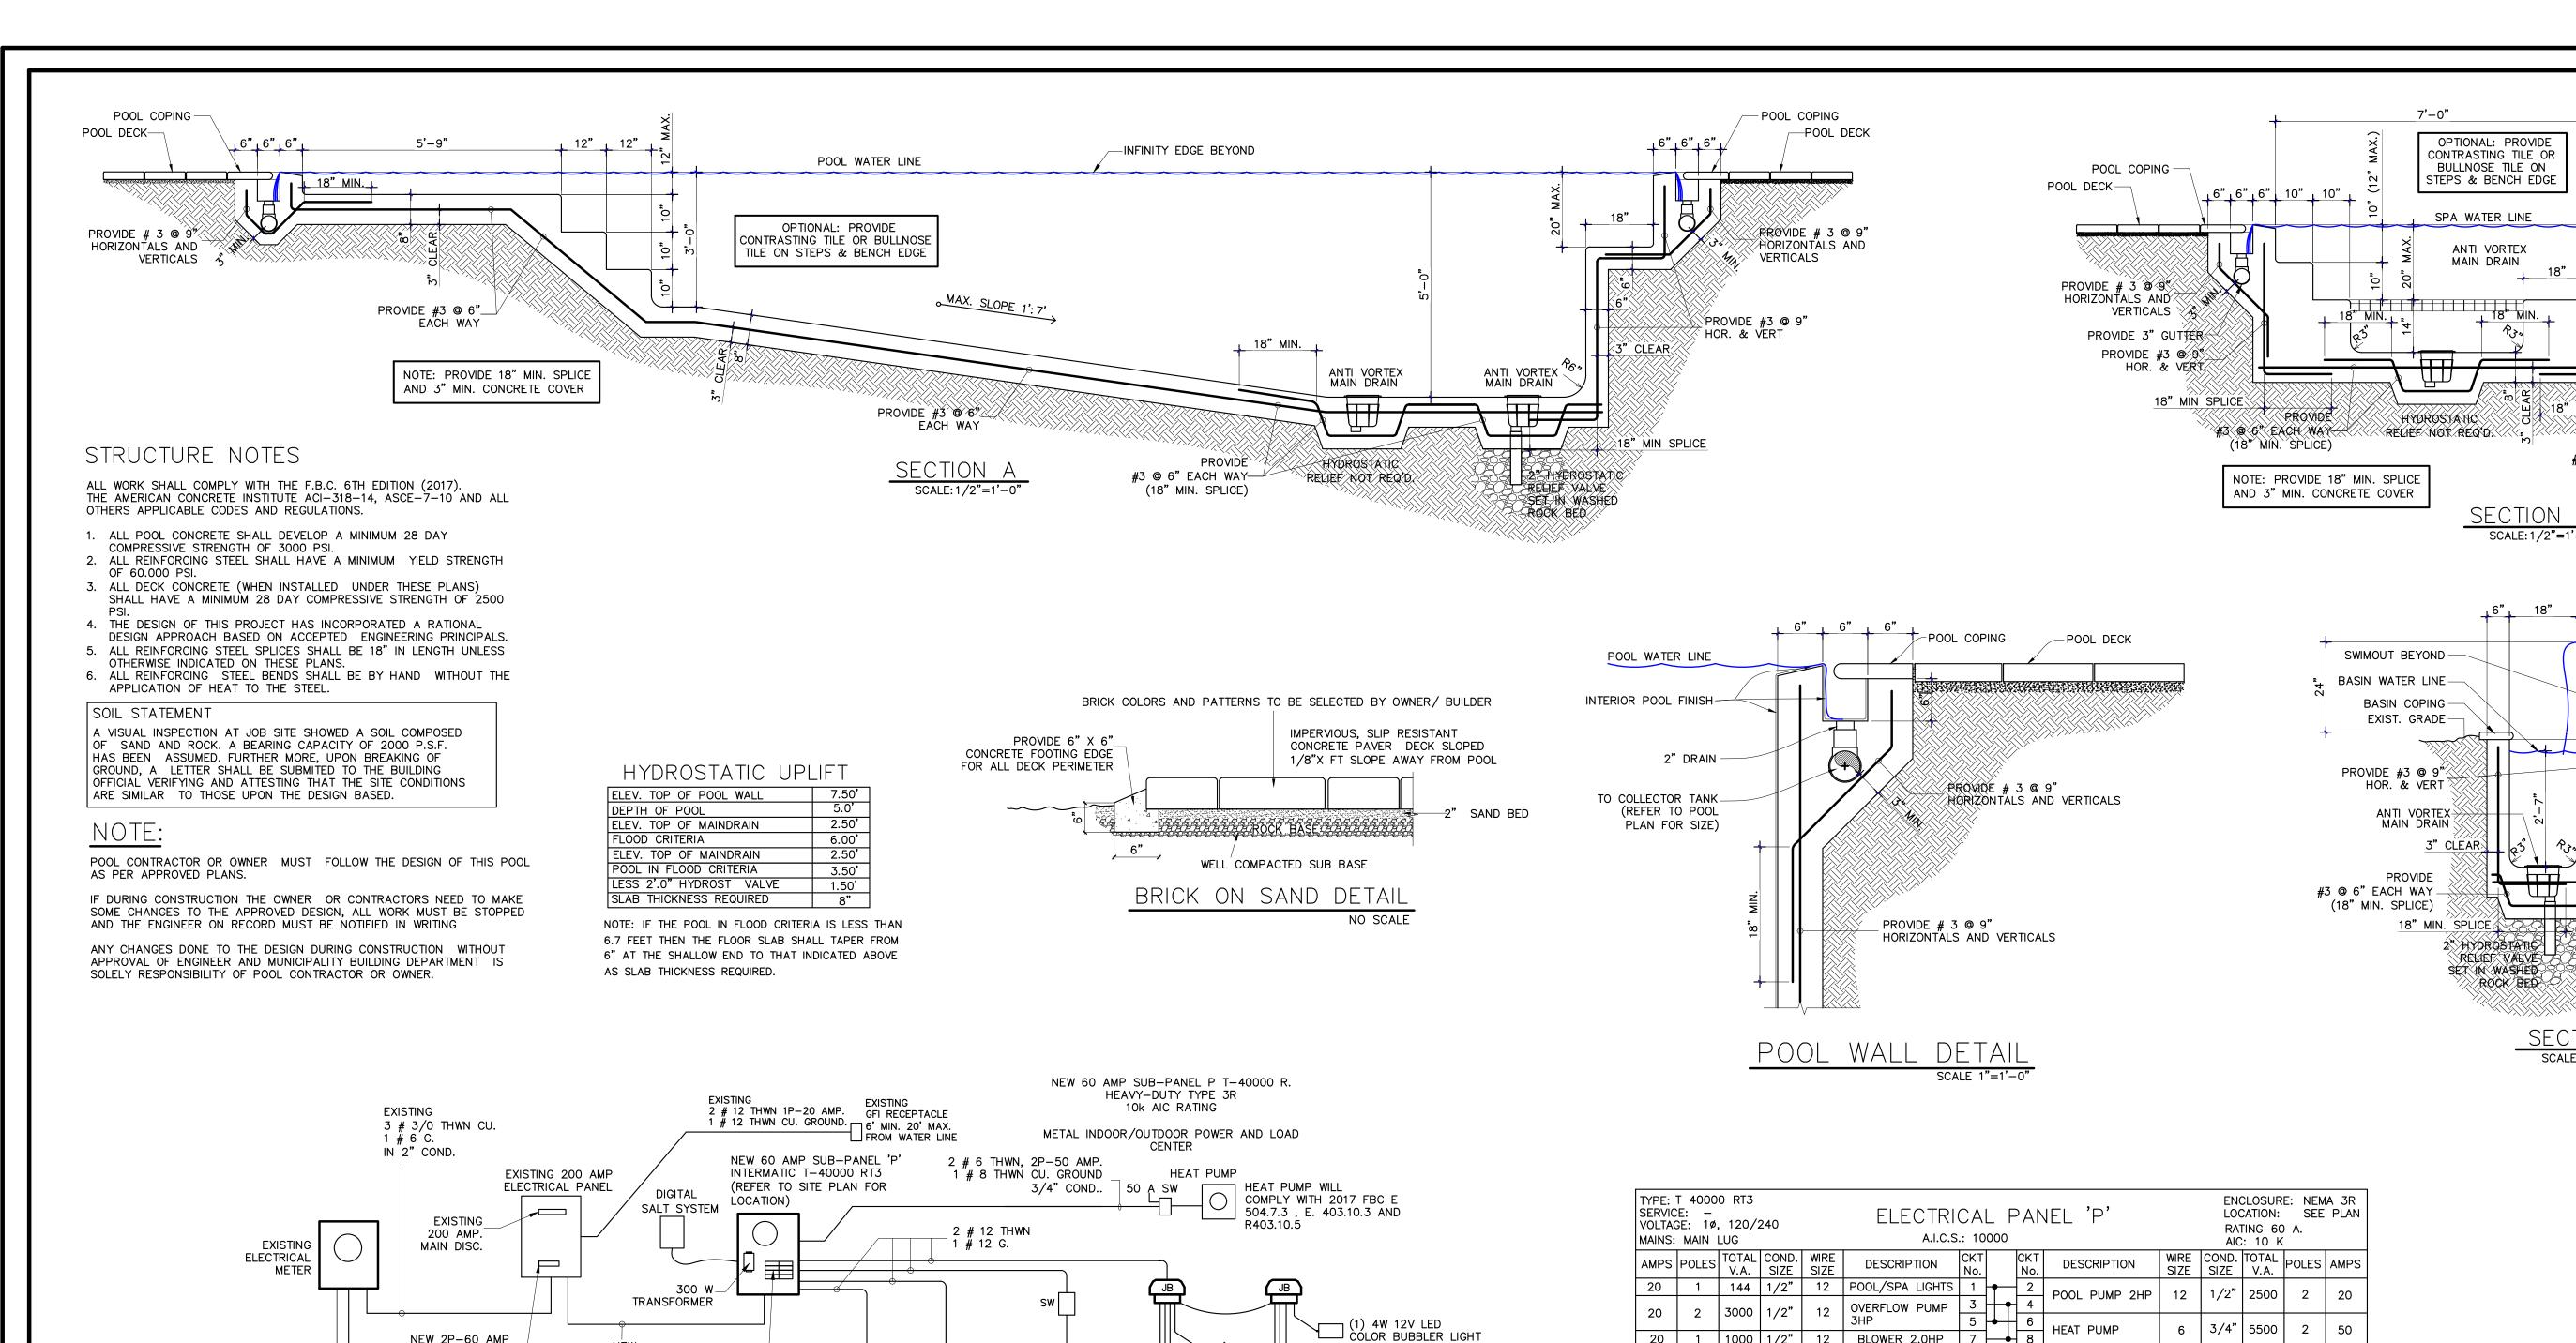

#### B. Background

The Applicants are seeking to renovate and modernize an existing pool in the rear yard of an existing single-family home located on Lake Valerie. The Applicants are proposing to reshape the pool into a 540-square foot swimming pool with an infinity edge. The overall size of the pool is typical for a residential property developed with a single-family home. The home itself is sited 24 feet from the top of the slope (the "Tie Line") that leads to lake. The infinity edge, as proposed, encroaches beyond the tie line by a total of 4'-6", which are apportioned as follows: 2'-6" of pool surface at a leveled height with the rest of the pool, and 2' at existing grade for the collector basin. An infinity pool visual effect is achieved when the water surface of the pool is perceived to blend in with the water surface of a body of water beyond the edge of the pool, in this case Lake Valerie. In order to achieve this effect, the edge must extend horizontally be not the line in order to create a drop. The Land

Development Code does not permit pools and decks waterward of the Tie Line. The consequence is the inability to construct an infinity edge pool on the property without the benefit of a variance. An encroachment of 4'-6" feet beyond the Tie Line of the property in question leaves 26'-5" feet of unencumbered slope area.

which exist that are the result of actions beyond the control of the Applicant.

Finding: Complies.

OUTDOOR SWIMMING BARRIER COMPLYING WITH 6TH EDITION (2017) R4501.17.1.1 THROUGH R4501.17.1.14 1. INDIVIDUAL COMPONENT VERTICAL SUPPORT POSTS SHALL BE CAPABLE OF RESISTING A MINIMUM OF 52 POUNDS (229 N) OF HORIZONTAL FORCE PRIOR TO BREAKAGE WHEN MEASURED AT A 36-INCH (914 MM) HEIGHT ABOVE GRADE. VERTICAL POSTS OF THE CHILD MESH SAFETY BARRIER SHALL EXTEND A MINIMUM OF 3 INCHES (76 MM) BELOW DECK LEVEL AND SHALL BE SPACED NO GREATER THAN 36 INCHES (914 MM) APART. 2. THE MESH UTILIZED IN THE BARRIER SHALL HAVE A MINIMUM TENSILE STRENGTH ACCORDING TO ASTM D 5034 OF 100 POUNDS PER FOOT (149 KG/M), AND A MINIMUM BALL BURST STRENGTH ACCORDING TO ASTM D 3787 OF 150 POUNDS PER FOOT (223 KG/M). THE MESH SHALL NOT BE CAPABLE OF DEFORMATION SUCH THAT A 1/4 -INCH (6.4 MM) ROUND OBJECT THE MESH SHALL RECEIVE A DESCRIPTIVE PERFORMANCE RATING OF NO LESS THAN "TRACE DISCOLORATION OR "SLIGHT DISCOLORATION" WHEN TESTED ACCORDING TO ASTM G 53 (WEATHERABILITY, 1,200 HOURS). 3. WHEN USING A MOLDING STRIP TO ATTACH THE MESH TO THE VERTICAL POSTS, THIS STRIP SHALL CONTAIN, AT A MINIMUM, #8 BY 1/2-INCH (12.7 MM) SCREWS WITH A MINIMUM OF TWO SCREWS AT THE TOP AND TWO AT THE BOTTOM WITH THE REMAINING SCREWS SPACED A MAXIMUM OF 6 INCHES (152 MM) APART ON CENTER. 4. PATIO DECK SLEEVES (VERTICAL POST RECEPTACLES) PLACED INSIDE THE PATIO SURFACE SHALL BE OF A NONCONDUCTIVE MATERIAL. 5. A LATCHING DEVICE SHALL ATTACH EACH BARRIER SECTION AT A HEIGHT NO LOWER THAN 45 INCHES (11 613 MM) ABOVE GRADE. COMMON LATCHING DEVICES THAT INCLUDE, BUT ARE NOT LIMITED TO, DEVICES THAT PROVIDE THE SECURITY EQUAL TO OR GREATER THAN THAT OF A HOOK AND EYE TYPE LATCH INCORPORATING A SPRING ACTUATED RETAINING LEVER (COMMONLY REFERRED TO AS A SAFETY GATE HOOK). 6. THE BOTTOM OF THE CHILD MESH SAFETY BARRIER SHALL NOT BE MORE THAN 1 INCH (25 MM) ABOVE THE DECK OR INSTALLED SURFACE (GRADE). 7. THE HEIGHT OF POOL BARRIER (48" MINIMUM ABOVE GRADE OR DECK) - FBCR 4501.17. 8. THE POOL MESH BARRIER SHALL BE LOCATED MINIMUM 20" AWAY FROM WATER'S EDGE (AND 36" FROM EGRESS WINDOWS OR DOORS) 9. OPENINGS IN BARRIER SHALL NOT ALLOW THE PASSAGE OF A 4" DIAMETER SPHERE - FBC R4501.17.1.2. 10. GATES AND BARRIER SHALL HAVE NO OPENING GREATER THAN 1/2" WITHIN 18" OF THE RELEASE MECHANISM - FBC R4501.17.1.8. 11. ONE END OF A REMOVABLE CHILD BARRIER SHALL NOT BE REMOVABLE WITHOUT THE AID OF TOOLS -FBC R4501.17.1.2.

NICENTE FRANCO

SENDIA DATE

SON NO ISINA BA

NICENTE FRANCO

P.E. 62531

SHEET NO SCALE

Oncal, FL 33178-2323

(305) 305 5631

14

HEAT PUMP MOUNTING DETAIL

3. POOL WATÉR DISPOSAL SHALL BE IN ACCORDANCE WITH LOCAL

4. ANTI VORTEX MAIN DRAINS SHALL HAVE ITS PLATE SECURELY

5. POOL VACUUM SHALL HAVE SPRING LOADED CAP IN ACCORDANCE

6. ALL PIPING SHALL BE INSTALLED IN ACCORDANCE WITH THE FLORIDA

7. THE WATER VELOCITY THOUGH ALL SUCTION PIPING SHALL BE LESS

9. ALL PIPING SHALL BE SUITABLE FOR EXPOSURE TO ULTRA VIOLET

RADIATION AND NORMAL OPERATING TEMPERATURES.

8. THE WATER VELOCITY THROUGH ALL PRESSURE PIPING SHALL BE LESS

BUILDING CODE-PLUMBING SECTION 309 AS IT PERTAINS TO BUOYANCY.

BUILDING DEPARTMENT REQUIREMENTS.

FASTENED WITH TAMPERPROOF SCREWS.

WITH THE FLORIDA BUILDING CODE.

THAN 8 FEET PER SECOND.

THAN 10 FEET PER SECOND.

FLOOR INLETS NOTE:

FLOOR INLETS SHALL BE DESIGNED AND INSTALLED SUCH THAT THEY DO NOT PROTRUDE ABOVE THE POOL FLOOR AND ALL INLETS SHALL BE DESIGNED AND INSTALLED SO AS NOT TO CONSTITUTE SHARP EDGES OR PROTRUSIONS HAZARDOUS TO POOL BATHERS.

NOTE: PROVIDE PIPE SLEEVES WHERE PIPING PASSED THROUGH FLOOR SLAB OR EXTERIOR WALL PROVIDE SEALING OF THE ANNULAR SPACE BETWEEN PIPE SLEEVES AND PIPING PASSING TROUGH FLOOR SLAB OR WALL

VENT LINE LENGTH. 1 HP OR LESS PUMP: 30 FT 1  $\frac{1}{2}$  HP PUMP = 40 FT 2 HP PUMP = 55 FT

2 1 HP PUMPOR LARGER= 74 FT VENT LINE DESIGNED TO PROVIDE RELEASED IN 3 SECONDS OR LESS AT A MAX. VACUUM OF 4.5" Hg.

OTHER REASON, THE HYDROSTATIC UPLIFT PRESSURES BENEATH THE .POOL MUST BE ELIMINATED TO PREVENT THE POOL FROM FLOATING UPWARD. THE OWNER MUST CONSULT AND POOL REPAIR CONTRACTOR EXPERIENCED IN ELIMINATING UPLIFT PRESSURES.

> SHEET NO: 2 of: 3

APPROVED

SCALE

DRAWN

REVISIONS

NOTE: CONTRACTOR SHALL VERIFY ALL SETBACKS FROM

SHOULD ANY SETBACKS BE LESS THAN THE MINIMUM

ENGINEER SHALL BE NOTIFIED.

PROPERTY LINES AND STRUCTURES PRIOR TO EXCAVATION.

REQUIREMENTS, EITHER BY OWNER OR BUILDING OFFICIAL, THE

(1) 20W 12V LED SPA NICHELESS LIGHT

(2) 20W 12V LED

BÁSIN NICHELESS LIGHT

POOL NICHELESS LIGHT

(4) 20W 12V LED

POOL OVERFLOW PUMP

SINGLÉ SPEED

POOL & SPA BOND SCHEMATIC

POOL RECIRCULATION PUMP

2 HP/230 V.

VARIABLE SPEED OR TWO SPEED

3 HP/230 V. 2 HP/ 120 V.

BLOWER

POOL PUMP WILL COMPLY WITH

FBC 2017. E.403.10. & N.E.C. 2014 430.32

NEW 2P-60 AMP

FPL SERVICE

POOL STEEL TO THE EQUIPMENT TO PANEL.

ELECTRICAL NOTES:

6TH EDITION, CHAPTER 42

NEC 2014. ART. 680

NOTE; PROVIDE #8 BARE COPPER BOND WIRE FROM LIGHT TO POOL STEEL.WHERE A CONCRETE DECK"IS NOT PROVIDED, PROVIDED A # 8 BARE COPPER BOND WIRE FROM THE

PERIMETER SLAB FOOTING. A BOND WIRE SHALL THEN BE CONNECTED FROM THE

PERIMETER STEEL TO THE EQUIPMENT TO THE ELECTRICAL PANEL.

WHERE A CONCRETE SLAB IS PROVIDED, THE BOND WIRE SHALL BE CONNECTED FROM THE POOL STEEL TO REINFORCING MESH CONTINUOUS TO THE #5 REINFORCING BAR IN THE

1. ALL POOL ELECTRICAL WORK SHALL BE ACCOMPLISHED IN COMPLIANCE WITH FBC 2017,

2. ALL POOL ELECTRICAL WORKS, GROUNDING AND BONDING MUST BE CONFORM WITH THE

4. SHOULD THE ELECTRICAL RISER DIAGRAM NOT ACCURATELY DEPICT REQUIRED WORK, A

5. ALL ELECTRICAL EQUIPMENT NOT SUITABLE FOR EXPOSURE TO THE ELEMENTS SHALL BE

6. RECEPTACLES SHALL BE LOCATED NOT LESS THAN 6 FEET (1829 MM) FROM THE INSIDE WALLS OF A STORABLE POOL, STORABLE SPA OR STORABLE HOT TUB. IN DETERMINING THESE DIMENSIONS. THE DISTANCE TO BE MEASURED SHALL BE THE SHORTEST PATH

THAT THE SUPPLY CORD OF AN APPLIANCE CONNECTED TO THE RECEPTACLE WOULD

FOLLOW WITHOUT PASSING THROUGH A FLOOR, WALL, CEILING, DOORWAY WITH HINGED OR SLIDING DOOR, WINDOW OPENING, OR OTHER EFFECTIVE PERMANENT BARRIER. (680.34)

ENCLOSED IN A WEATHERPROOF CONTAINER ALL PUMPS, HEATERS AND RELATED POOL EQUIPMENT SHOWN ON THESE PLANS ARE SATISFACTORY FOR EXPOSURE TO THE

REVISED DRAWING SHALL BE SUB-MITTED AND APPROVED SHOWING EXPECTED AS BUILT CONFIGURATION WITH ADDITIONAL SERVICE AND LOAD CALCULATIONS, IF NECESSARY.

3. NO OVERHEAD WIRING SHALL BE LOCATED WITHIN 10'.0" OF POOL'S WATER EDGE.

SUB-PANEL 'P'-

DISCONNECT

3 # 6 THWN CU.

1P-20 AMP.(BLOWER)

1P-20 AMP.(LIGHT)

2P-50 AMP (HEATER)

ELECTRICAL RISEF

1 # 8 G.

(2)2P-20 AMP.GFCI BREAKER (EACH PUMP)

IN 1" COND.

PANEL 'P' TOTAL DEMAND LOAD 100% TOTAL LOAD @ 100% ----- 12 144 W

12 144 W / 240 VOLT = -----50.60 AMP. @ 100%

(for nicheless lights)

as per N.E.C 2014 ART 680 .26(C)

## ELECTRIC LOAD CALCULATION

PROVIDE #3 @ 6"

#3 @ 6" EACH WAY

-INFINITY EDGE

POOL WATER LINE

\_HOR. & VERT W/ 18" MIN.

SPLICE (ONLY FOR 9" SPA

POOL WATER LINE

MAX. SLOPE 1':7'

\_PROVIDE #3 @ 6"

EACH WAŸ

\18" MIN. SPLICE

| SERVICE 200 /                        | AMP      |
|--------------------------------------|----------|
| ITEM                                 | DEMAND   |
| GRL LIGHTING 3 110 (x3 WATT/SQ./FT.) | 9 330 W  |
| SMALL APPLIANCE                      | 3 000 W  |
| LAUNDRY                              | 1 500 W  |
| DRYER                                | 6 000 W  |
| RANGE                                | 8 500 W  |
| WATER HEATER                         | 7 200 W  |
| MICROWAVE                            | 1 200 W  |
| TOTAL OF HOUSE LOAD IN WATTS         | 36 730 W |
| FIRST 10 KW. AT 100%                 | 10 000 W |
| REMAINDER AT 40%                     | 10 692 W |
| A/C @ 100% (2 A/Cx8 500 W)           | 17 000 W |
| TOTAL DEMANDED WATTAGE               | 37 692 W |
| TOTAL WATTS DIVIDE BY 240 VOLT= AMP. | 157.05 A |
| POOL EQUIPMEN                        | NTS      |
| HEAT PUMP                            | 5 500 W  |
| POOL RECIRCULATION PUMP. 2.0HP       | 2 500 W  |
| POOL OVERFLOW PUMP. 3.0HP            | 3 000 W  |
| BLOWER 1.5HP                         | 1 000 W  |
| POOL & SPA LIGHTS                    | 144 W    |
| TOTAL WATTS @ 100 %                  | 12 144 W |
| TOTAL WATTS DIVIDE BY 240 VOLT= AMP. | 50.60 A  |
| POOL TOTAL 100 %                     | 50.60 A  |
| HOUSE TOTAL DEMANDED                 | 157.05 A |
| FINAL TOTAL NEW LOAD                 | 207.65 A |

| CTRICAL RISER DIAGRAM                                                                                                                                                                                                                                                     |                                                                                                                                                                                                                                                                     | INSTALLED VIEW         |
|---------------------------------------------------------------------------------------------------------------------------------------------------------------------------------------------------------------------------------------------------------------------------|---------------------------------------------------------------------------------------------------------------------------------------------------------------------------------------------------------------------------------------------------------------------|------------------------|
| NOTE: THIS DESIGN IS AN ALTERNATIVE AND/OR EQUIVALENT TO COMPLIANCE WITH N.E.C 2014 ART. 680.26 (B) & (C).  PROVIDE 4 # 8 COPPER BONDING TAILS (ONE EACH SIDE) CLAMPED TO POOL WALL STEEL FOR DECK BONDING  BOND WIRE SHALL BE SECURED TO POOL STEEL WITH APPROVED CLAMP. | 8" MIN. JUNCTION BOX OR LOWER VOLTAGE TRANSFORMER, TO THE MAX. WATER LEVEL OF THE POOL  48" MIN.FOR J/B 6 FT MIN. FOR TRANSFORMER  POOL DECK POOL COPING  1" PVC PIPE TO TRANSFORMER  4" MIN. FROM WATER LEVEL TO TOP OF LENS  INTERIOR POOL FINISH (DIAMOND BRITE) | SKIMMER BONDING DETAIL |

SHEET NO: 3 of: 3

DRAWN

> d

REVISIONS

APPROVED

SCALE

NICHELESS LIGHT DETAIL