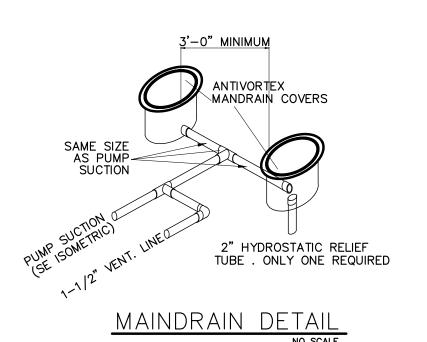

14

HEAT PUMP MOUNTING DETAIL

3. POOL WATÉR DISPOSAL SHALL BE IN ACCORDANCE WITH LOCAL

4. ANTI VORTEX MAIN DRAINS SHALL HAVE ITS PLATE SECURELY

5. POOL VACUUM SHALL HAVE SPRING LOADED CAP IN ACCORDANCE

6. ALL PIPING SHALL BE INSTALLED IN ACCORDANCE WITH THE FLORIDA

7. THE WATER VELOCITY THOUGH ALL SUCTION PIPING SHALL BE LESS

9. ALL PIPING SHALL BE SUITABLE FOR EXPOSURE TO ULTRA VIOLET

RADIATION AND NORMAL OPERATING TEMPERATURES.

8. THE WATER VELOCITY THROUGH ALL PRESSURE PIPING SHALL BE LESS

BUILDING CODE-PLUMBING SECTION 309 AS IT PERTAINS TO BUOYANCY.

BUILDING DEPARTMENT REQUIREMENTS.

FASTENED WITH TAMPERPROOF SCREWS.

WITH THE FLORIDA BUILDING CODE.

THAN 8 FEET PER SECOND.

THAN 10 FEET PER SECOND.

FLOOR INLETS NOTE:

FLOOR INLETS SHALL BE DESIGNED AND INSTALLED SUCH THAT THEY DO NOT PROTRUDE ABOVE THE POOL FLOOR AND ALL INLETS SHALL BE DESIGNED AND INSTALLED SO AS NOT TO CONSTITUTE SHARP EDGES OR PROTRUSIONS HAZARDOUS TO POOL BATHERS.

NOTE: PROVIDE PIPE SLEEVES WHERE PIPING PASSED THROUGH FLOOR SLAB OR EXTERIOR WALL PROVIDE SEALING OF THE ANNULAR SPACE BETWEEN PIPE SLEEVES AND PIPING PASSING TROUGH FLOOR SLAB OR WALL

VENT LINE LENGTH. 1 HP OR LESS PUMP: 30 FT 1  $\frac{1}{2}$  HP PUMP = 40 FT 2 HP PUMP = 55 FT

2 1 HP PUMPOR LARGER= 74 FT VENT LINE DESIGNED TO PROVIDE RELEASED IN 3 SECONDS OR LESS AT A MAX. VACUUM OF 4.5" Hg.

OTHER REASON, THE HYDROSTATIC UPLIFT PRESSURES BENEATH THE .POOL MUST BE ELIMINATED TO PREVENT THE POOL FROM FLOATING UPWARD. THE OWNER MUST CONSULT AND POOL REPAIR CONTRACTOR EXPERIENCED IN ELIMINATING UPLIFT PRESSURES.