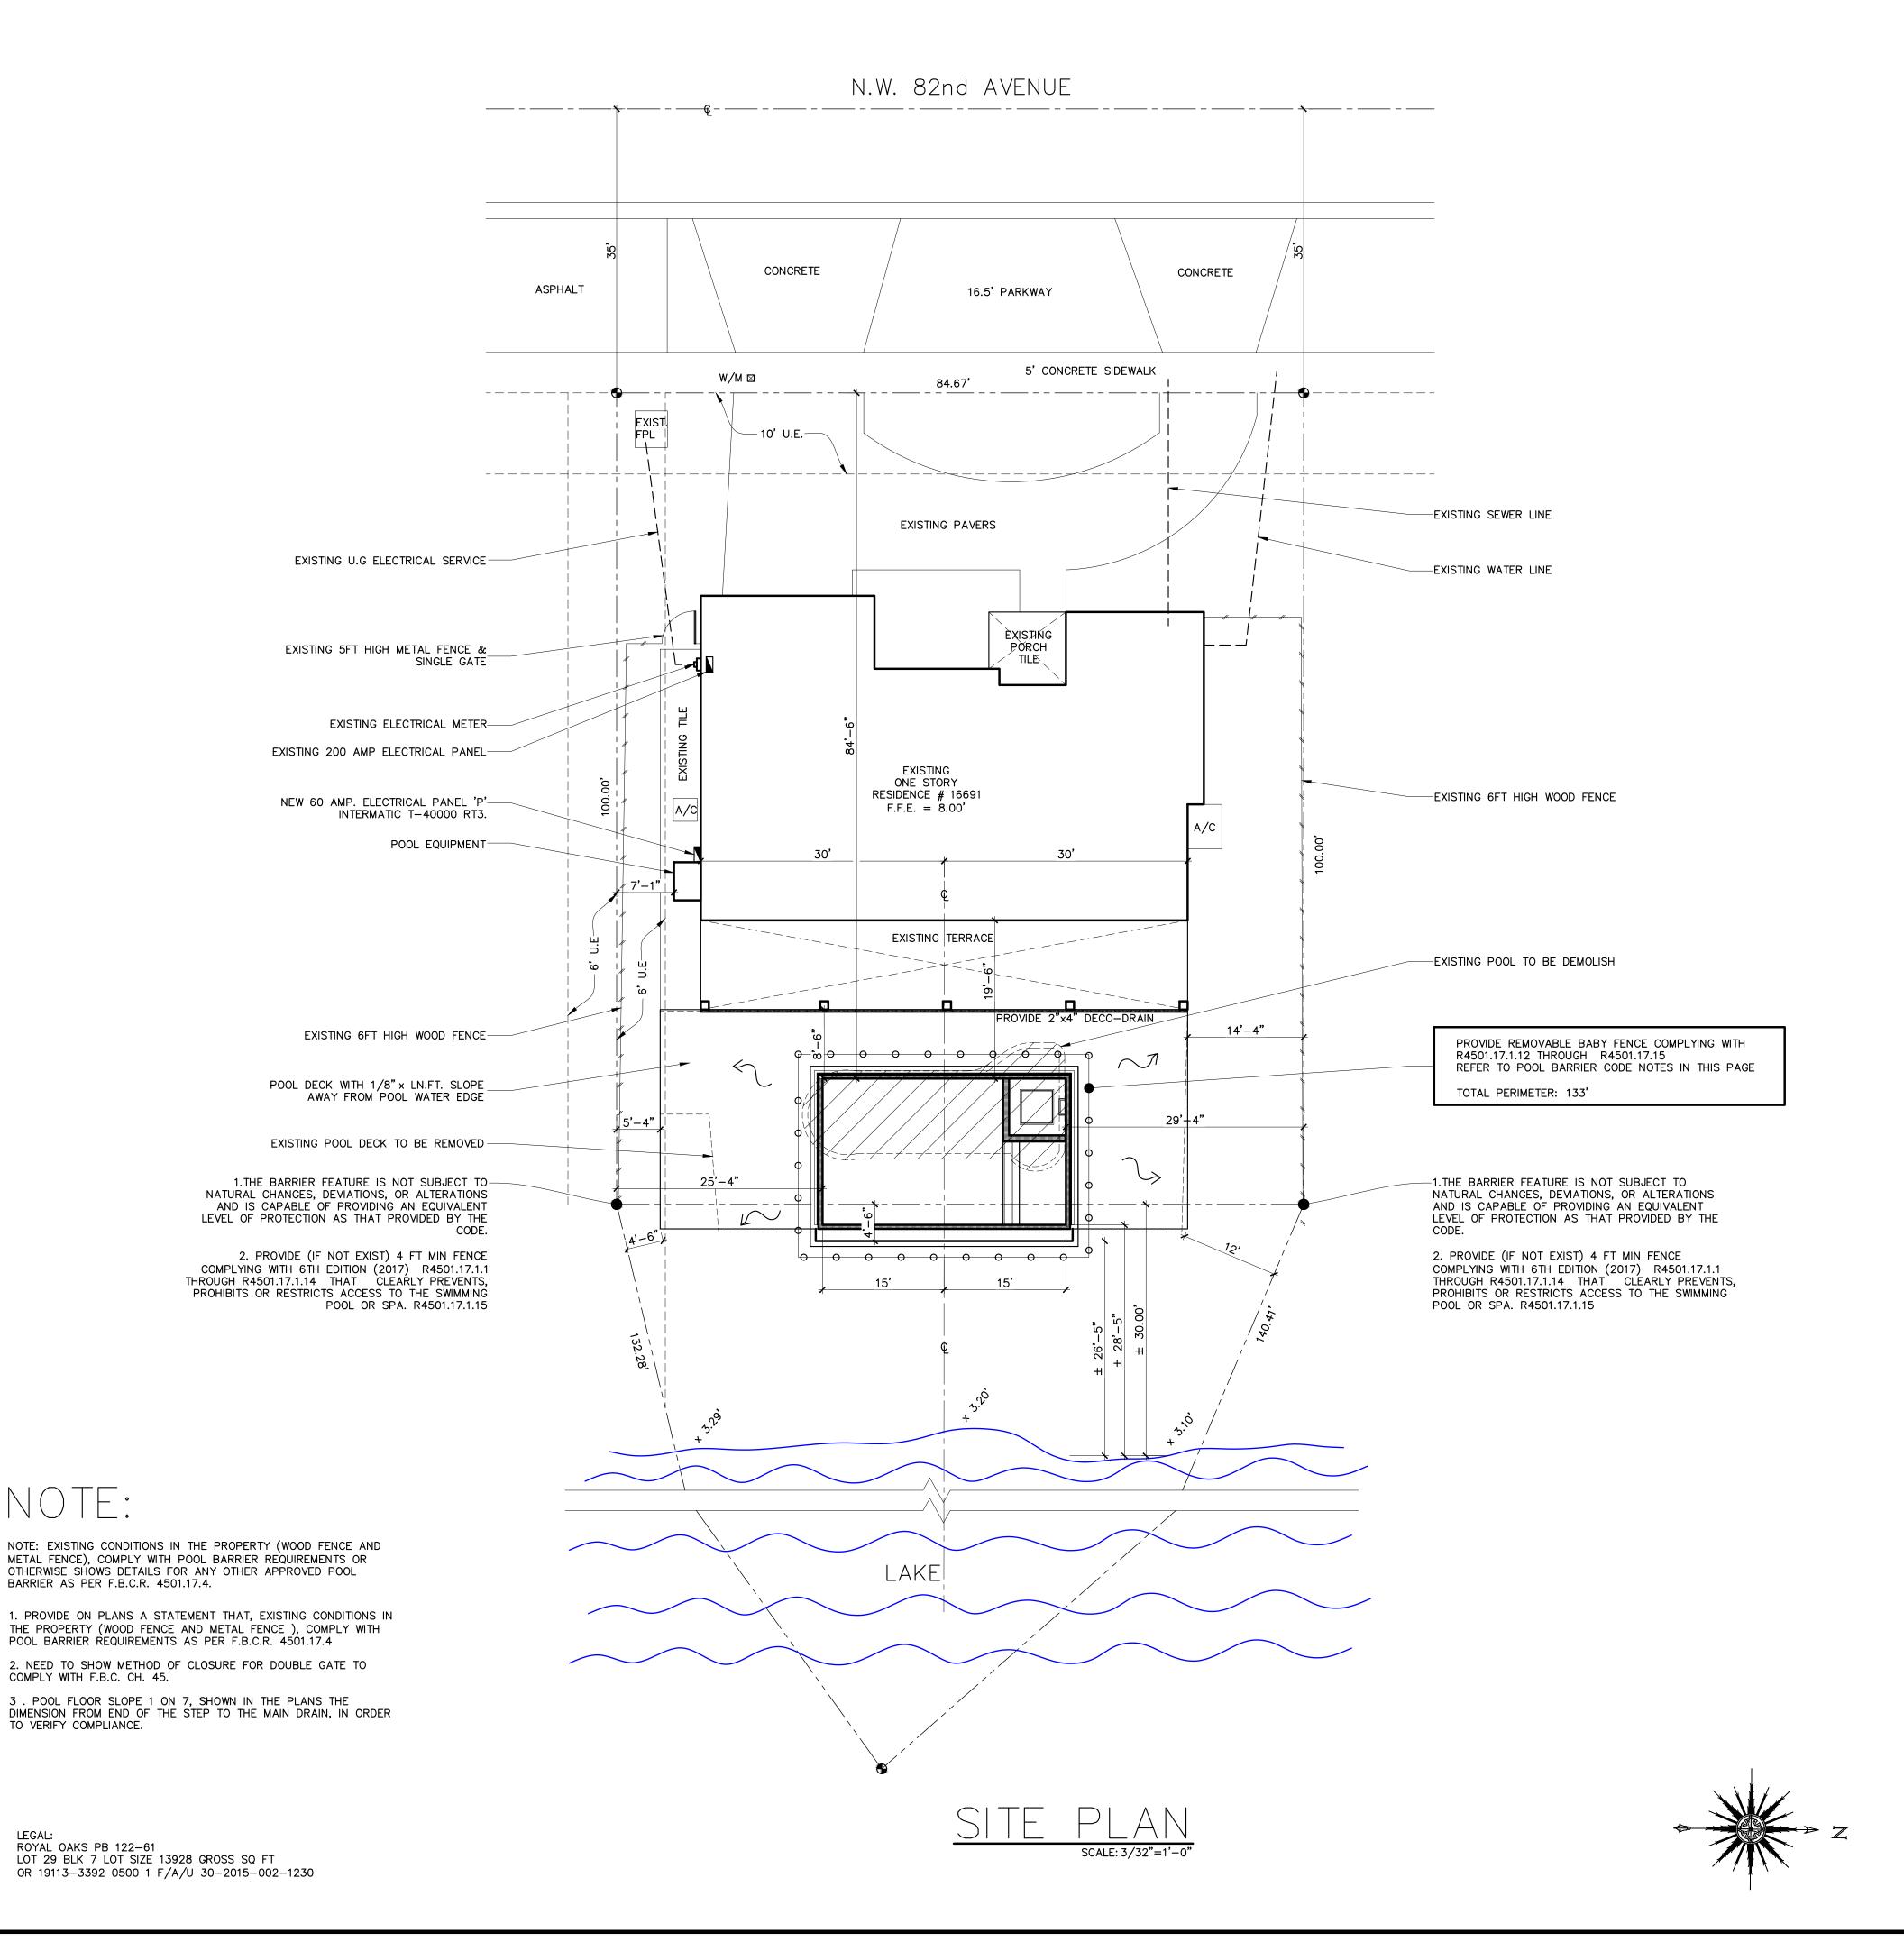

#### a. VARH2019-0678 16691 NW 82ND Avenue Pool

AN ORDER OF THE PLANNING AND ZONING BOARD OF THE TOWN OF MIAMI LAKES, FLORIDA, PURSANT TO SECTION 13-305(f)(1) OF THE TOWN OF MIAMI LAKES LAND DEVELOPMENT CODE; GRANTING A VARIANCE FROM SECTION 13-426(7) TO PERMIT A SWIMMING POOL TO ENCROACH FOUR FEET AND SIX INCHES WATERWARD OF THE TOP OF THE SLOPE/TIE LINE, AND GRANTING A VARIANCE FROM SECTION 13-1605(C)(7) TO PERMIT A SWIMMING POOL WATERWARD OF THE TOP OF THE SLOPE/TIE LINE, FOR THE PROPERTY LOCATED AT 16691 NW 82 AVENUE, MIAMI LAKES, FLORIDA, IN THE RU-1 ZONING DISTRICT; PROVIDING FINDINGS; PROVIDING FOR GRANTING THE REQUEST WITH CONDITIONS; PROVIDING FOR APPEAL; AND PROVIDING FOR AN EFFECTIVE DATE.

#### Request

In accordance with the Town of Miami Lakes Land Development Code (the "Town's LDC"), Osmany & Judith Padilla (the "Applicants") are requesting the following variance(s):

- 1. A variance from Section 13-426(7) to allow a swimming pool to encroach by four feet six inches (4'-6") waterward of the top of the slope or tie line.
- 2. A variance from Section 13-1605(c)(7) to allow a swimming pool waterward of the top of the slope or tie line.

#### B. Background

The Applicants are seeking to renovate and modernize an existing pool in the rear yard of an existing single-family home located on Lake Valerie. The Applicants are proposing to reshape the pool into a 540-square foot swimming pool with an infinity edge. The overall size of the pool is typical for a residential property developed with a single-family home. The home itself is sited 24 feet from the top of the slope (the "Tie Line") that leads to lake. The infinity edge, as proposed, encroaches beyond the tie line by a total of 4'-6", which are apportioned as follows: 2'-6" of pool surface at a leveled height with the rest of the pool, and 2' at existing grade for the collector basin. An infinity pool visual effect is achieved when the water surface of the pool is perceived to blend in with the water surface of a body of water beyond the edge of the pool, in this case Lake Valerie. In order to achieve this effect, the edge must extend horizontally be not the line in order to create a drop. The Land

Development Code does not permit pools and decks waterward of the Tie Line. The consequence is the inability to construct an infinity edge pool on the property without the benefit of a variance. An encroachment of 4'-6" feet beyond the Tie Line of the property in question leaves 26'-5" feet of unencumbered slope area.

Finding: Complies.

b) The Variance would be compatible with development patterns in the Town.

Analysis: The Applicant proposes to build a pool 2'-6" feet beyond the top of the slope with a two (2) foot basin. As proposed and reflected on the applicant's survey, the pool and surrounding deck leaves an approximate open space area to the water line of 26'5" that is clear of obstructions. Such a broad open space is typical for the neighborhood. Pools are typical ancillary uses to single family homes.

Finding: Complies

c) The essential character of the neighborhood would be preserved.

Analysis: See criteria "b" above. The slope of the property is broad. The 4'6" foot waiver leaves 26'5" of area to accommodate drainage and maintenance of the lake area. Other homes in the neighborhood have pools. The proposed infinity edge effectively masks any drop due to elevation differences from view from the lake.

*Finding:* To be determined by board.

d) The Variance can be approved without causing substantial detriment to adjoining properties.

Analysis: See criteria "b" and "c". The general location of the pool to the house is consistent with other properties in the neighborhood. The 4'6" foot waiver leaves 26'5" of area to accommodate drainage and maintenance of the lake area. Other homes in the neighborhood have pools.