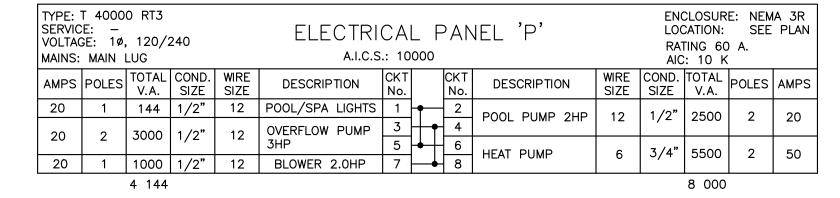

1 # 8 G.

(2)2P-20 AMP.GFCI BREAKER (EACH PUMP)

IN 1" COND.

PANEL 'P' TOTAL DEMAND LOAD 100% TOTAL LOAD @ 100% ----- 12 144 W

12 144 W / 240 VOLT = -----50.60 AMP. @ 100%

(for nicheless lights)

as per N.E.C 2014 ART 680 .26(C)

MAX. SLOPE 1':7'

\_PROVIDE #3 @ 6"

EACH WAŸ

\18" MIN. SPLICE

| SERVICE 200 /                        | AMP      |
|--------------------------------------|----------|
| ITEM                                 | DEMAND   |
| GRL LIGHTING 3 110 (x3 WATT/SQ./FT.) | 9 330 W  |
| SMALL APPLIANCE                      | 3 000 W  |
| LAUNDRY                              | 1 500 W  |
| DRYER                                | 6 000 W  |
| RANGE                                | 8 500 W  |
| WATER HEATER                         | 7 200 W  |
| MICROWAVE                            | 1 200 W  |
| TOTAL OF HOUSE LOAD IN WATTS         | 36 730 W |
| FIRST 10 KW. AT 100%                 | 10 000 W |
| REMAINDER AT 40%                     | 10 692 W |
| A/C @ 100% (2 A/Cx8 500 W)           | 17 000 W |
| TOTAL DEMANDED WATTAGE               | 37 692 W |
| TOTAL WATTS DIVIDE BY 240 VOLT= AMP. | 157.05 A |
| POOL EQUIPMEN                        | NTS      |
| HEAT PUMP                            | 5 500 W  |
| POOL RECIRCULATION PUMP. 2.0HP       | 2 500 W  |
| POOL OVERFLOW PUMP. 3.0HP            | 3 000 W  |
| BLOWER 1.5HP                         | 1 000 W  |
| POOL & SPA LIGHTS                    | 144 W    |
| TOTAL WATTS @ 100 %                  | 12 144 W |
| TOTAL WATTS DIVIDE BY 240 VOLT= AMP. | 50.60 A  |
| POOL TOTAL 100 %                     | 50.60 A  |
| HOUSE TOTAL DEMANDED                 | 157.05 A |
| FINAL TOTAL NEW LOAD                 | 207.65 A |