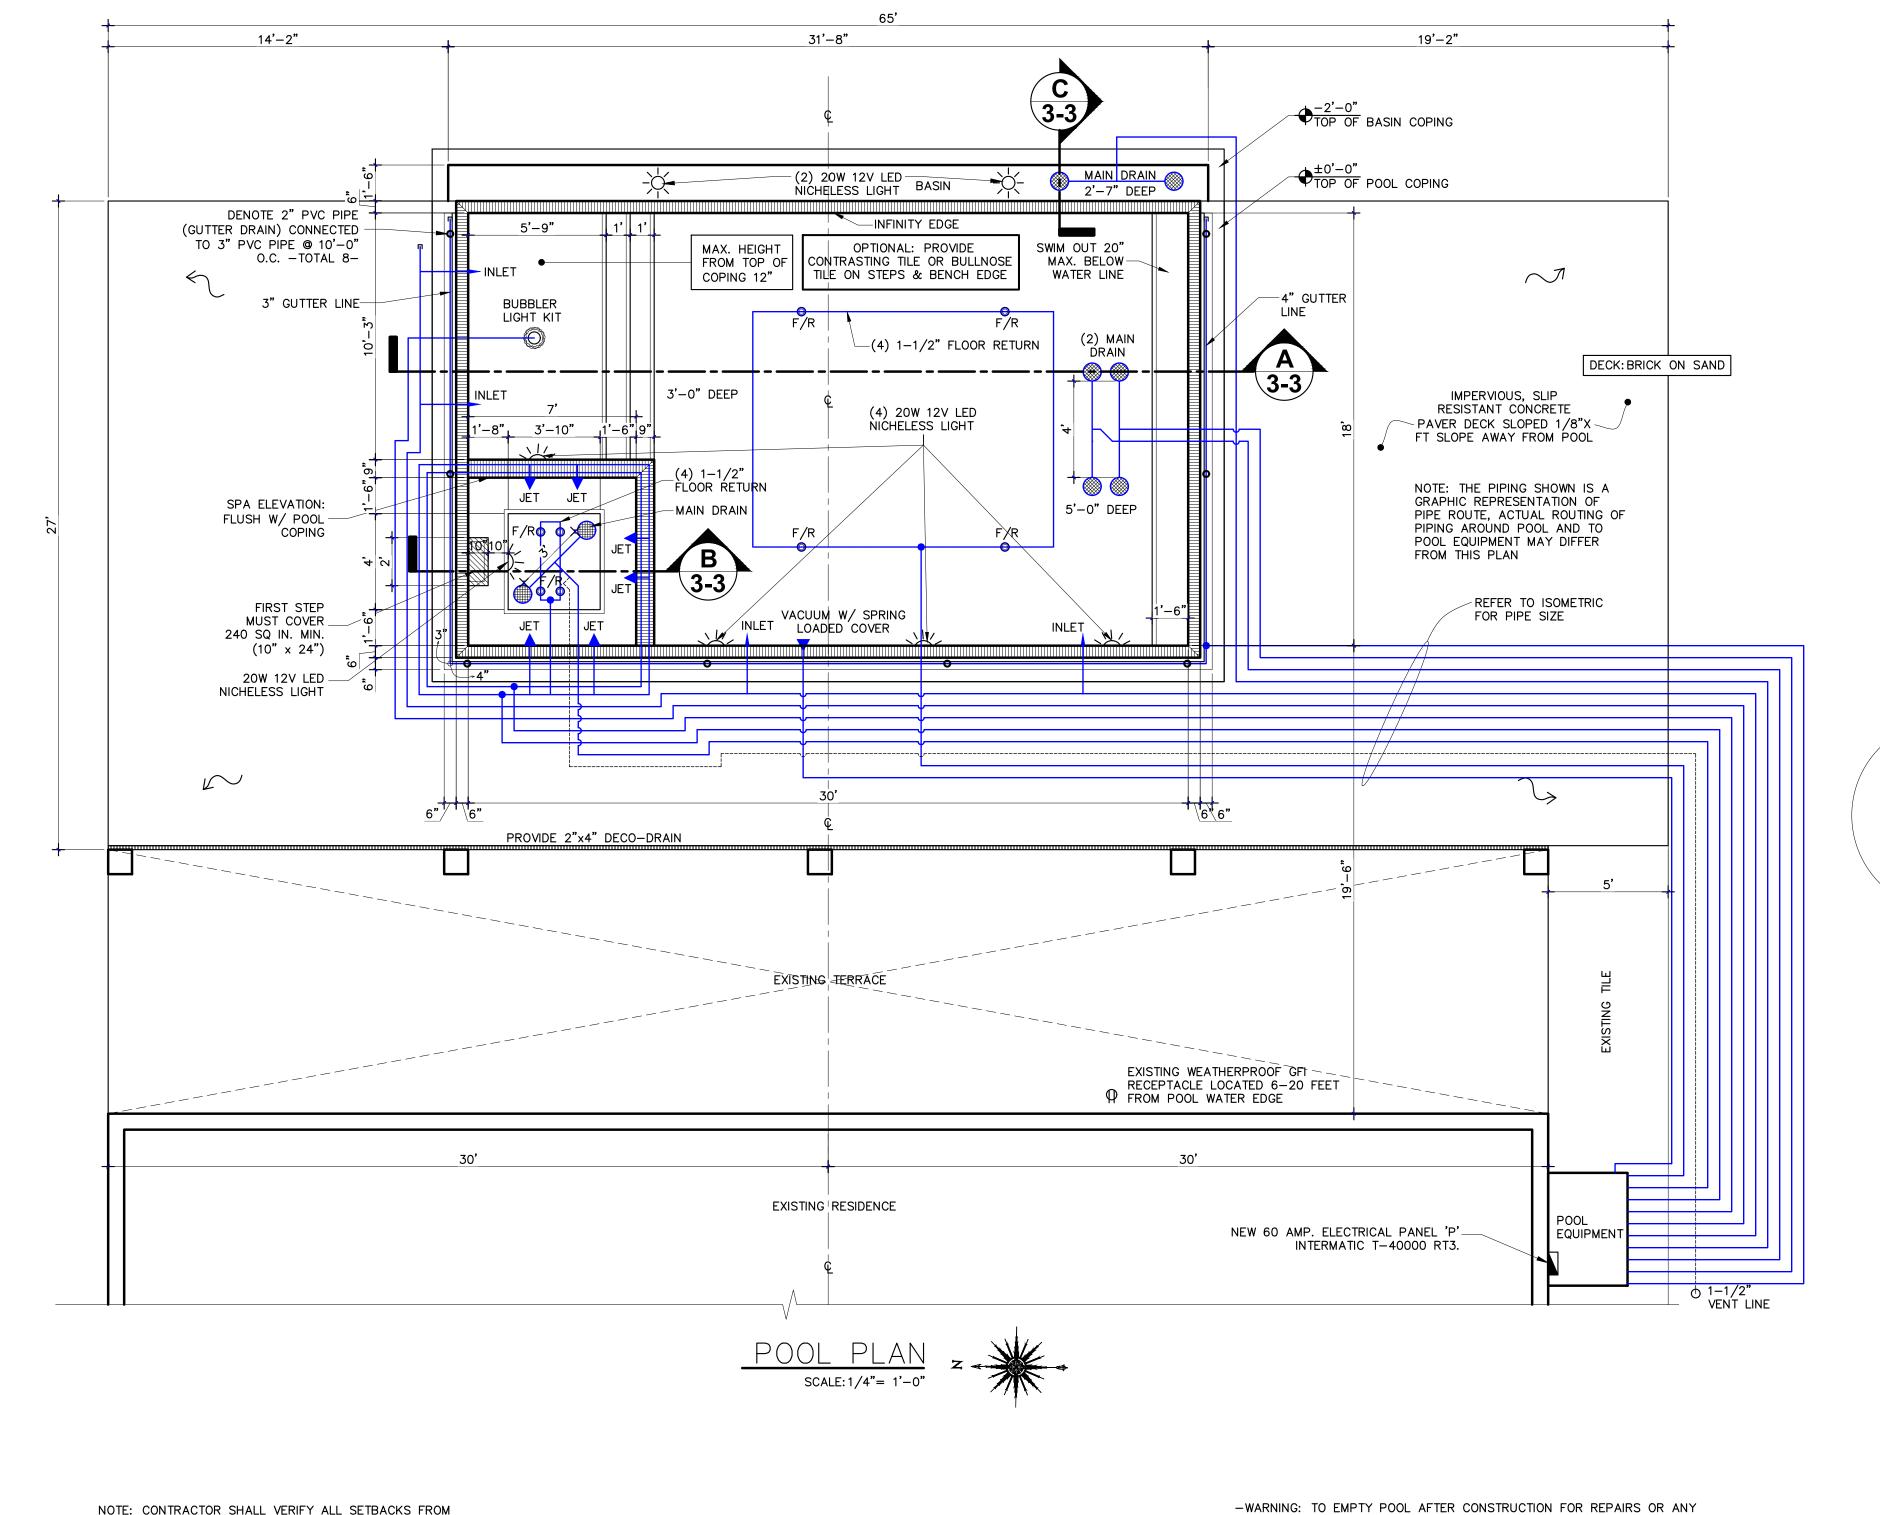

#### B. Background

The Applicants are seeking to renovate and modernize an existing pool in the rear yard of an existing single-family home located on Lake Valerie. The Applicants are proposing to reshape the pool into a 540-square foot swimming pool with an infinity edge. The overall size of the pool is typical for a residential property developed with a single-family home. The home itself is sited 24 feet from the top of the slope (the "Tie Line") that leads to lake. The infinity edge, as proposed, encroaches beyond the tie line by a total of 4'-6", which are apportioned as follows: 2'-6" of pool surface at a leveled height with the rest of the pool, and 2' at existing grade for the collector basin. An infinity pool visual effect is achieved when the water surface of the pool is perceived to blend in with the water surface of a body of water beyond the edge of the pool, in this case Lake Valerie. In order to achieve this effect, the edge must extend horizontally be not the line in order to create a drop. The Land

Development Code does not permit pools and decks waterward of the Tie Line. The consequence is the inability to construct an infinity edge pool on the property without the benefit of a variance. An encroachment of 4'-6" feet beyond the Tie Line of the property in question leaves 26'-5" feet of unencumbered slope area.

Finding: Complies.

b) The Variance would be compatible with development patterns in the Town.

Analysis: The Applicant proposes to build a pool 2'-6" feet beyond the top of the slope with a two (2) foot basin. As proposed and reflected on the applicant's survey, the pool and surrounding deck leaves an approximate open space area to the water line of 26'5" that is clear of obstructions. Such a broad open space is typical for the neighborhood. Pools are typical ancillary uses to single family homes.

Finding: Complies

c) The essential character of the neighborhood would be preserved.

Analysis: See criteria "b" above. The slope of the property is broad. The 4'6" foot waiver leaves 26'5" of area to accommodate drainage and maintenance of the lake area. Other homes in the neighborhood have pools. The proposed infinity edge effectively masks any drop due to elevation differences from view from the lake.

*Finding:* To be determined by board.

d) The Variance can be approved without causing substantial detriment to adjoining properties.

Analysis: See criteria "b" and "c". The general location of the pool to the house is consistent with other properties in the neighborhood. The 4'6" foot waiver leaves 26'5" of area to accommodate drainage and maintenance of the lake area. Other homes in the neighborhood have pools.