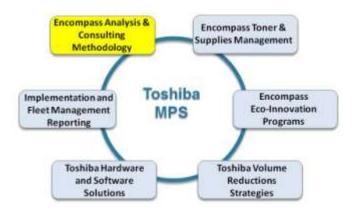

c. Piggyback for Managed Print Solutions (Pidermann)

A RESOLUTION OF THE TOWN COUNCIL OF THE TOWN OF MIAMI LAKES, FLORIDA, APPROVING THE PURCHASE OF MANAGED PRINT SOLUTIONS AND ADDITIONAL TECHNOLOGY RELATED PRODUCTS ON AS NEEDED BASIS; AUTHORIZING THE TOWN MANAGER TO UTILIZE REGION 4 EDUCATIONAL SERVICE CENTER ("ESC") CONTRACT R171405 WITH TOSHIBA AMERICAN SOLUTIONS PURSUANT TO SECTION 7 OF ORDINANCE 17-203 (THE TOWN'S PROCUREMENT ORDINANCE); AUTHORIZING THE TOWN MANAGER TO TAKE ALL NECESSARY STEPS TO IMPLEMENT THE TERMS AND CONDITIONS OF THE CONTRACT; AUTHORIZING THE TOWN MANAGER TO EXPEND BUDGETED FUNDS; AUTHORIZING THE TOWN MANAGER TO EXECUTE THE CONTRACT; PROVIDING FOR INCORPORATION OF RECITALS; PROVIDING FOR AN EFFECTIVE DATE.