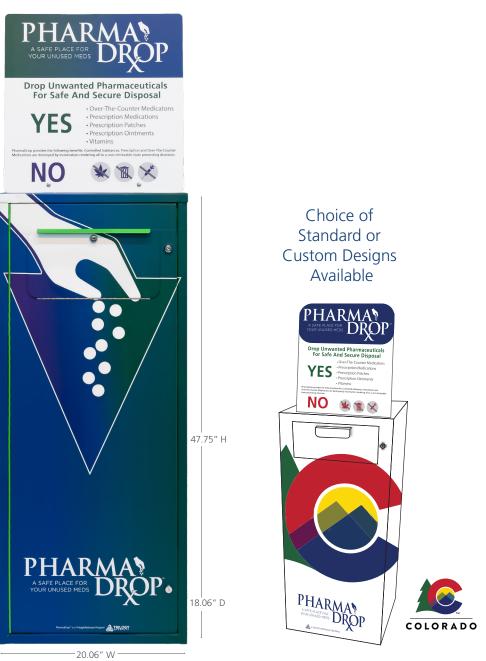

o your facility with two collection bundles, including liners and supplies to easily install.
- The delivery of collection bundles can be scheduled to meet a customer's specific needs with shipping both ways via UPS always included.
- Additional bundles can be ordered with a simple phone call or email.

#### PharmaDrop provides the following benefits:

- Controlled Substances, Prescription and Over-the-Counter drugs can be collected.
- Destruction by incineration ensures rendering all controlled substances to a non-retrievable state in order to prevent diversion.
- Transparency is achieved through serialized, opague, tearproof and tamper evident liners.



#### We offer a discounted flat-fee option that includes: The kiosk - 2 bundles for disposal, including certificate of destruction.





Weight 114 Lbs.

Contact: Sheila Sinclair T: 817-907-0891 E: SSinclair@TrilogyMedWaste.com

TrilogyMedWaste.com/PharmaDrop



PharmaDrop<sup>™</sup> is a TrilogyMedWaste Program



To:Honorable Vice Mayor and Honorable CouncilmembersFrom:Honorable Mayor Manny CidSubject:Police Explorer ProgramDate:June 16, 2020

#### **Recommendation:**

Two of our current police officers were members of the now defunct Town of Miami Lakes Police Explorer program. As our department is focused on community-oriented policing that focuses on building bonds and working together with our residents, I would like to direct the Town Manager to restart the program.

Fiscal Impact: Minimal Funding Source for Implementation: General Fund Timeline for Implementation: 6 months

Guiding Principles: 1, 2, 3, 4, 14 Obje