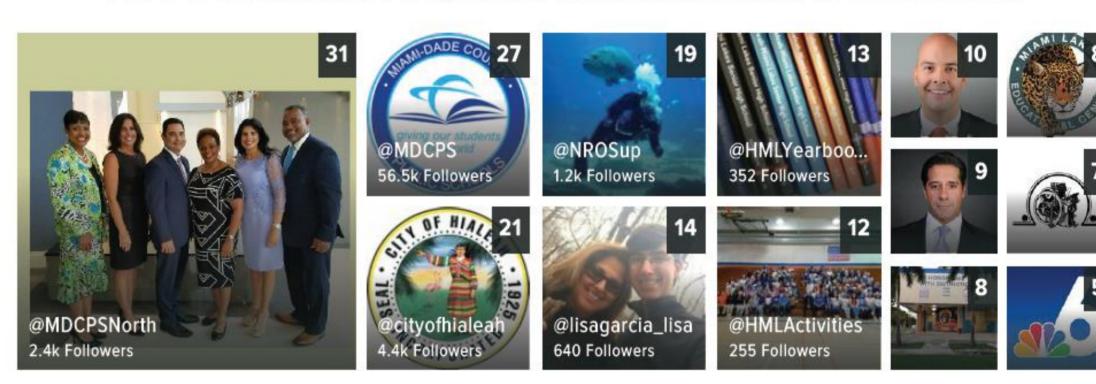

### Who is our advocate in the Community?

### We can also find out who are our advocates, supporters and people who help us amplify our message. (Please Refer to Trends Report – Social Media Strategy Report 2018 Attachment No. 11)

### **PEOPLE** and **BRANDS FREQUENTLY TALKING ABOUT** @MiamiLakesNews