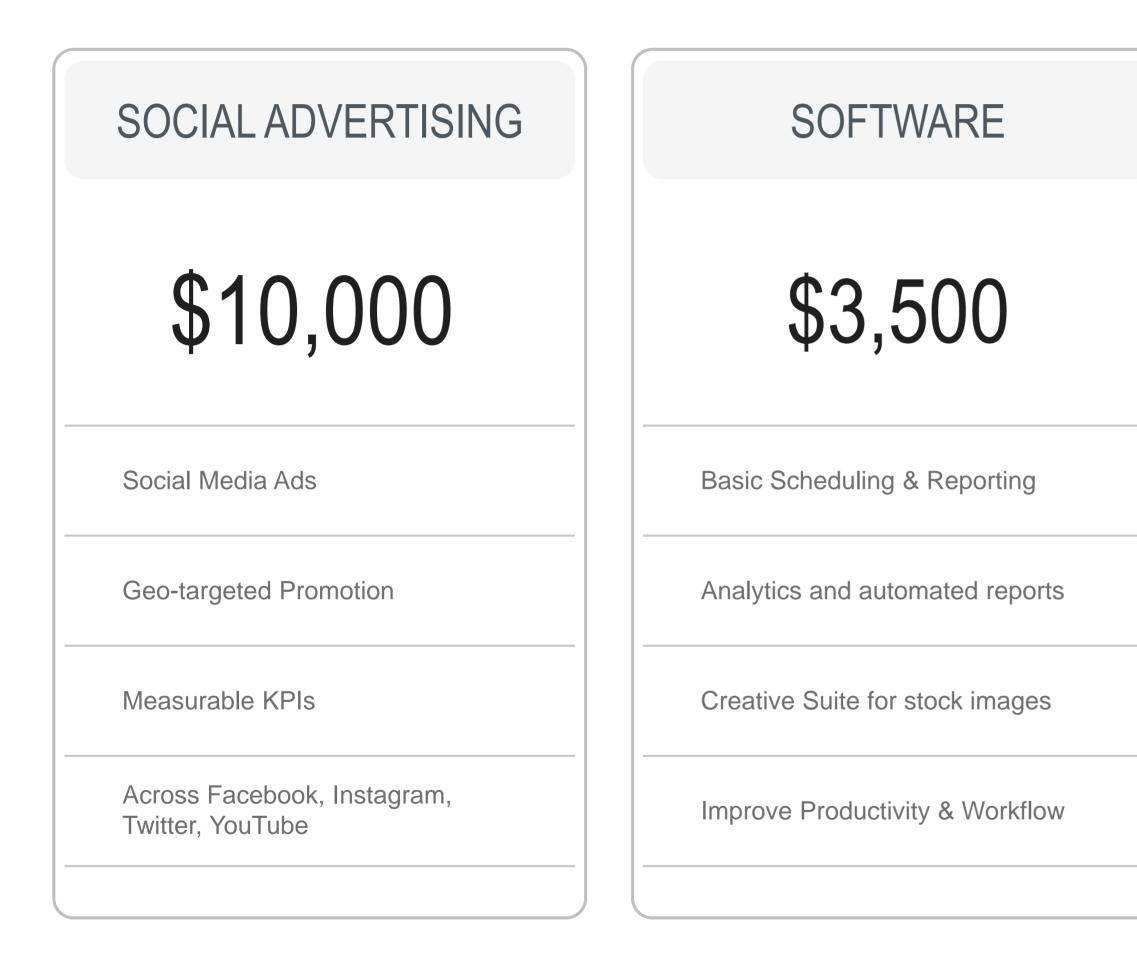

### BUDGET

Minimum Budget, Maximum Impact and Results

### Table of Pricing

| HARDWARE      | FEEDBACK SOFTWARE                                             |
|---------------|---------------------------------------------------------------|
| \$1,700       | \$8,500                                                       |
| Camera        | Receive feedback from residents                               |
| Lighting      | Ability to spot issues & crime in specific areas              |
| Microphone    | Reports on trending news on<br>Miami Lakes                    |
| Miscellaneous | Database of Journalists, measures media effectiveness & reach |
|               |                                                               |