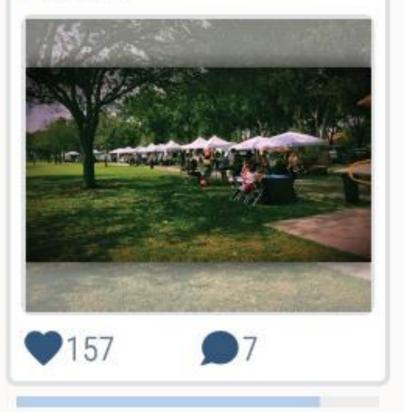

### Top Trending Content – Instagram (2017 – 2018)

What's trending helps to understand the pulse of the community, interests of residents and create programs and policies to benefit them.