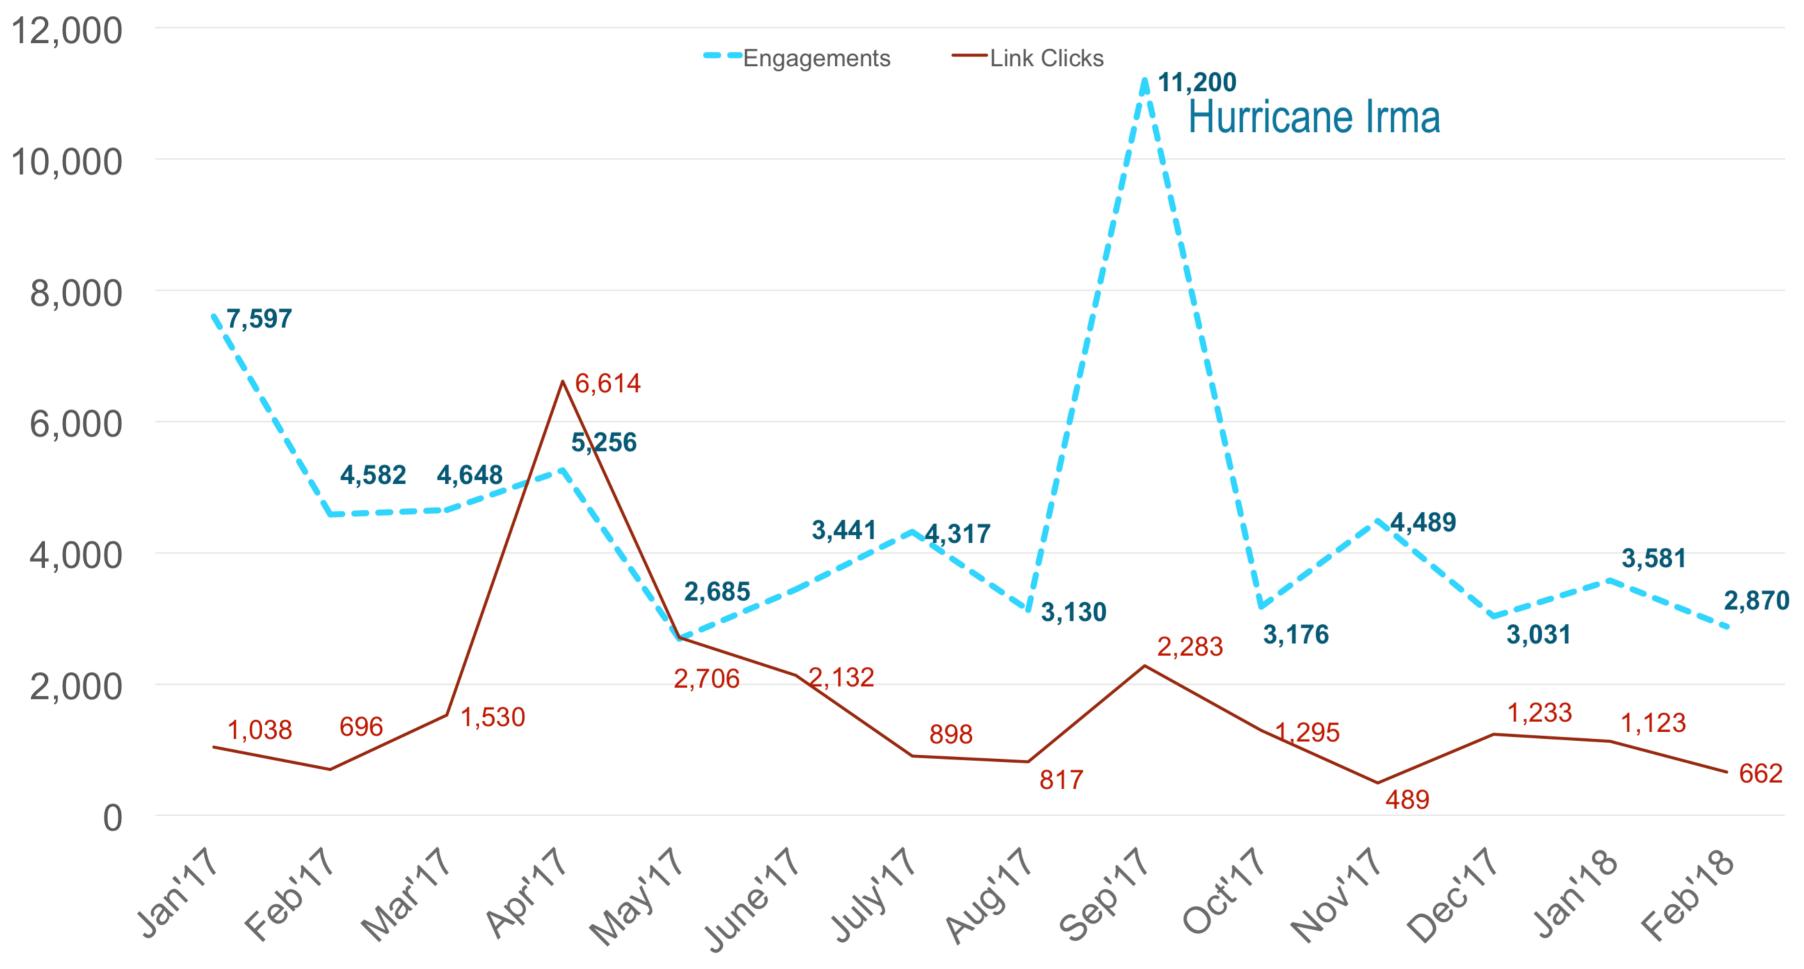

# Facebook Metrics 2016 – 2017

Engagements & Link Clicks On TML Facebook Page Jan 2017 to Feb 2018

| Followers                  |       |
|----------------------------|-------|
| Increased (Slow<br>Growth) | 32.5% |