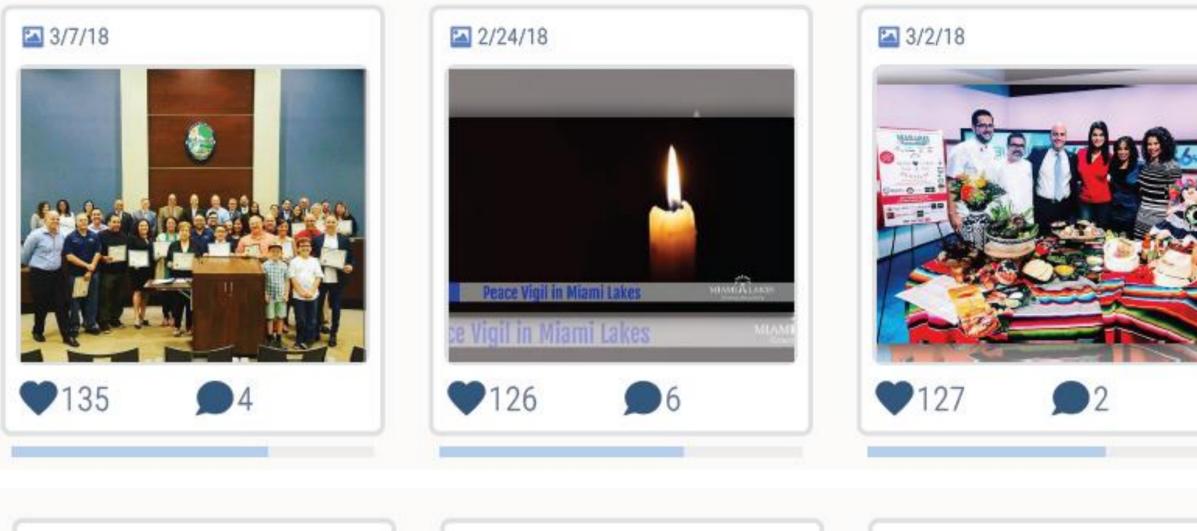

### Top Trending Content – Instagram (2017 – 2018)

What's trending helps to understand the pulse of the community, interests of residents and create programs and policies to benefit them.