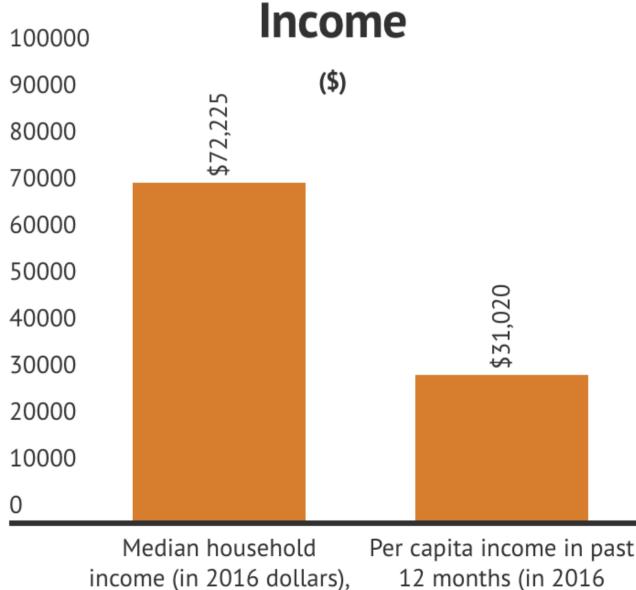

# Our Town's Demographics

The US Census data shows that Miami Lakers have high disposable income, indicative of their access to computers and smart phones.

30,873

There is only one major publication in the area that is, The Miami Laker making Social Media and Town's Website primary access to information for