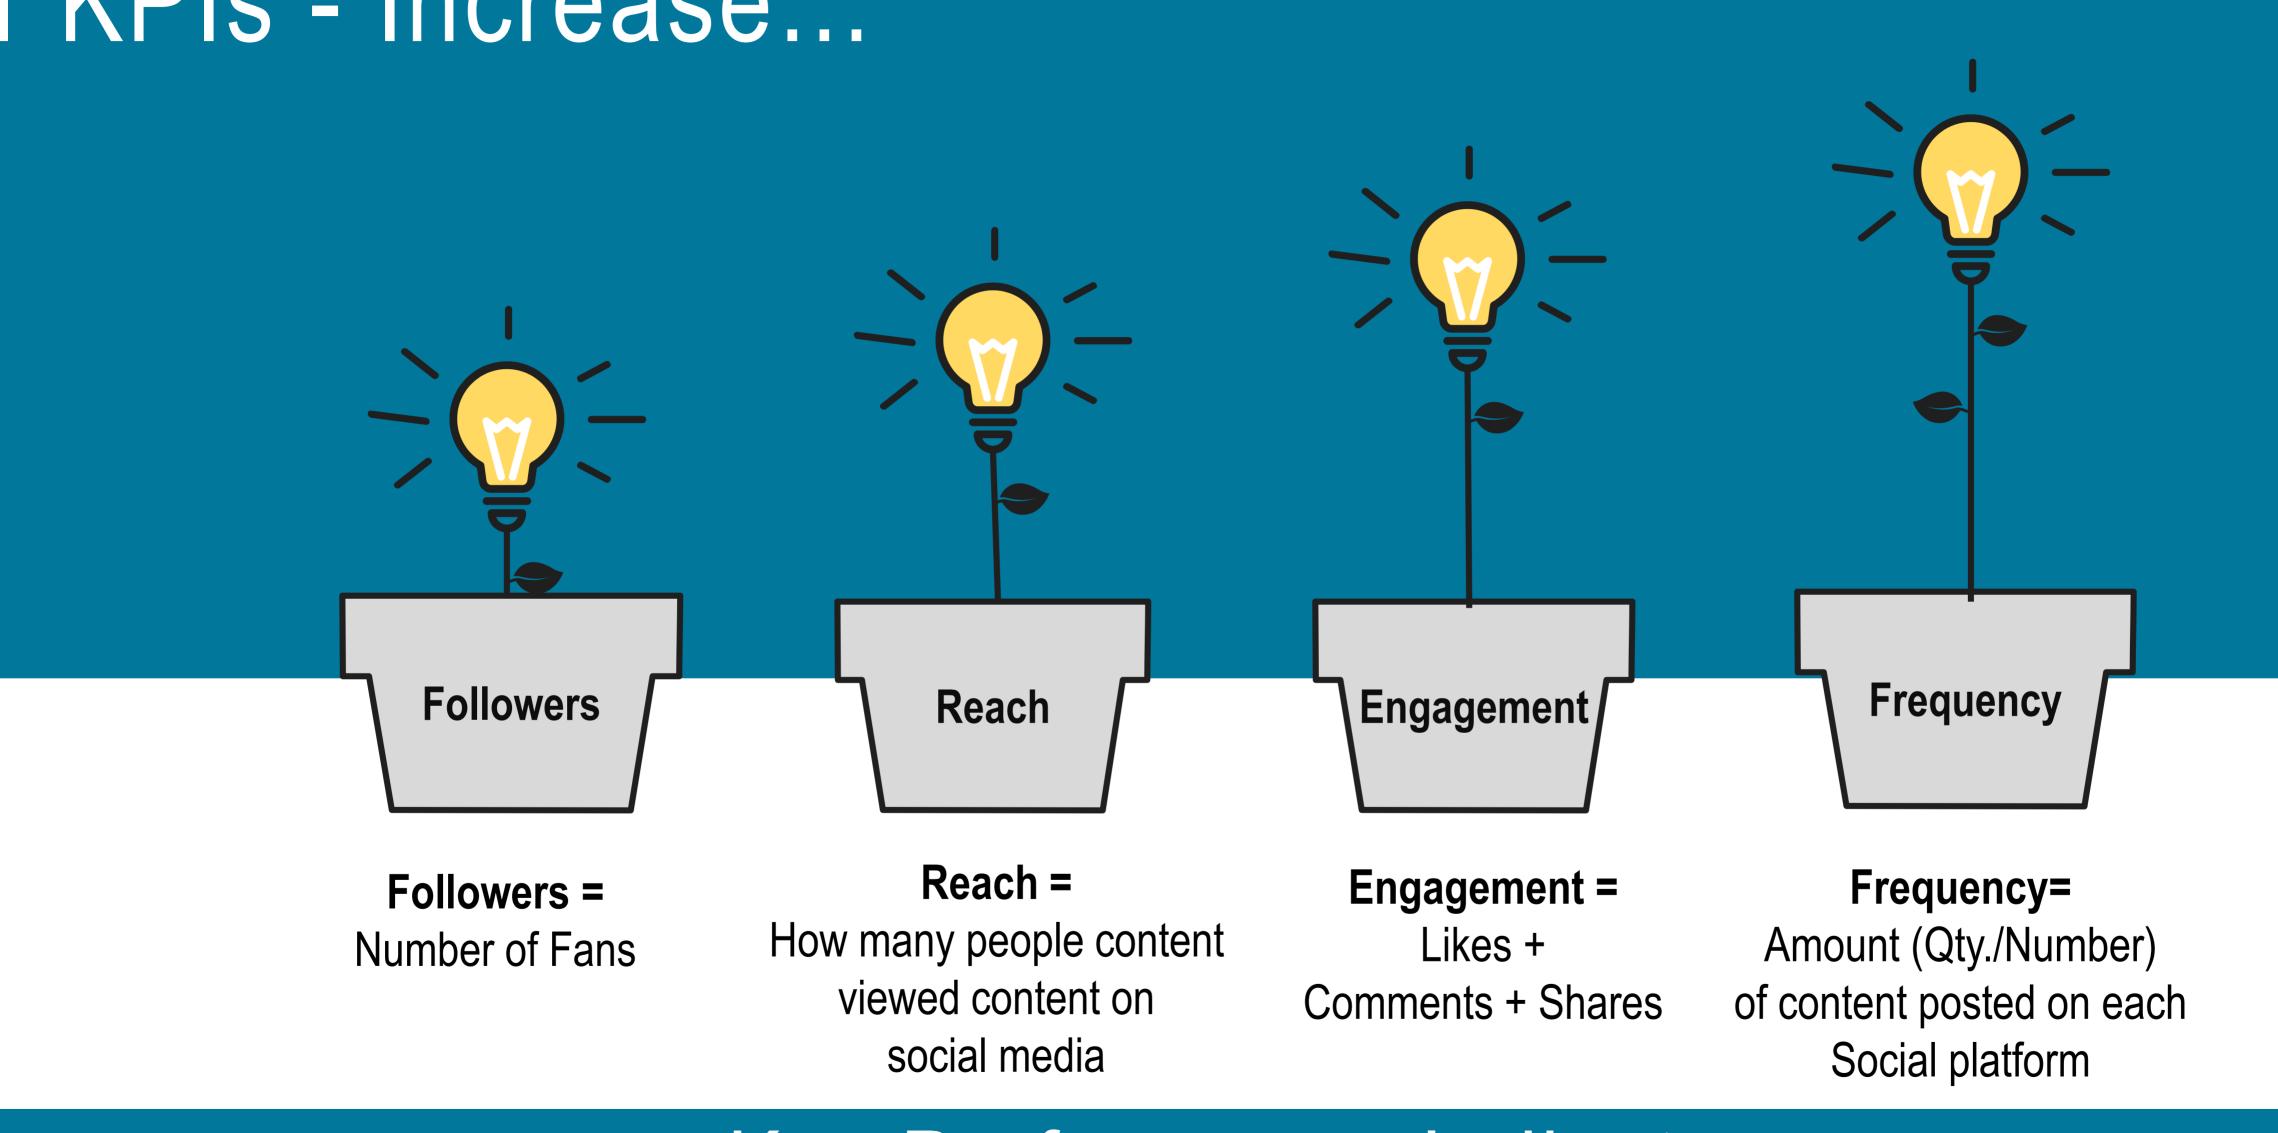

### KPIs - Increase...

### Key Performance Indicators

Implement 6 Goals in alignment with 6 Pillars of the Town's Strategic Action Plan