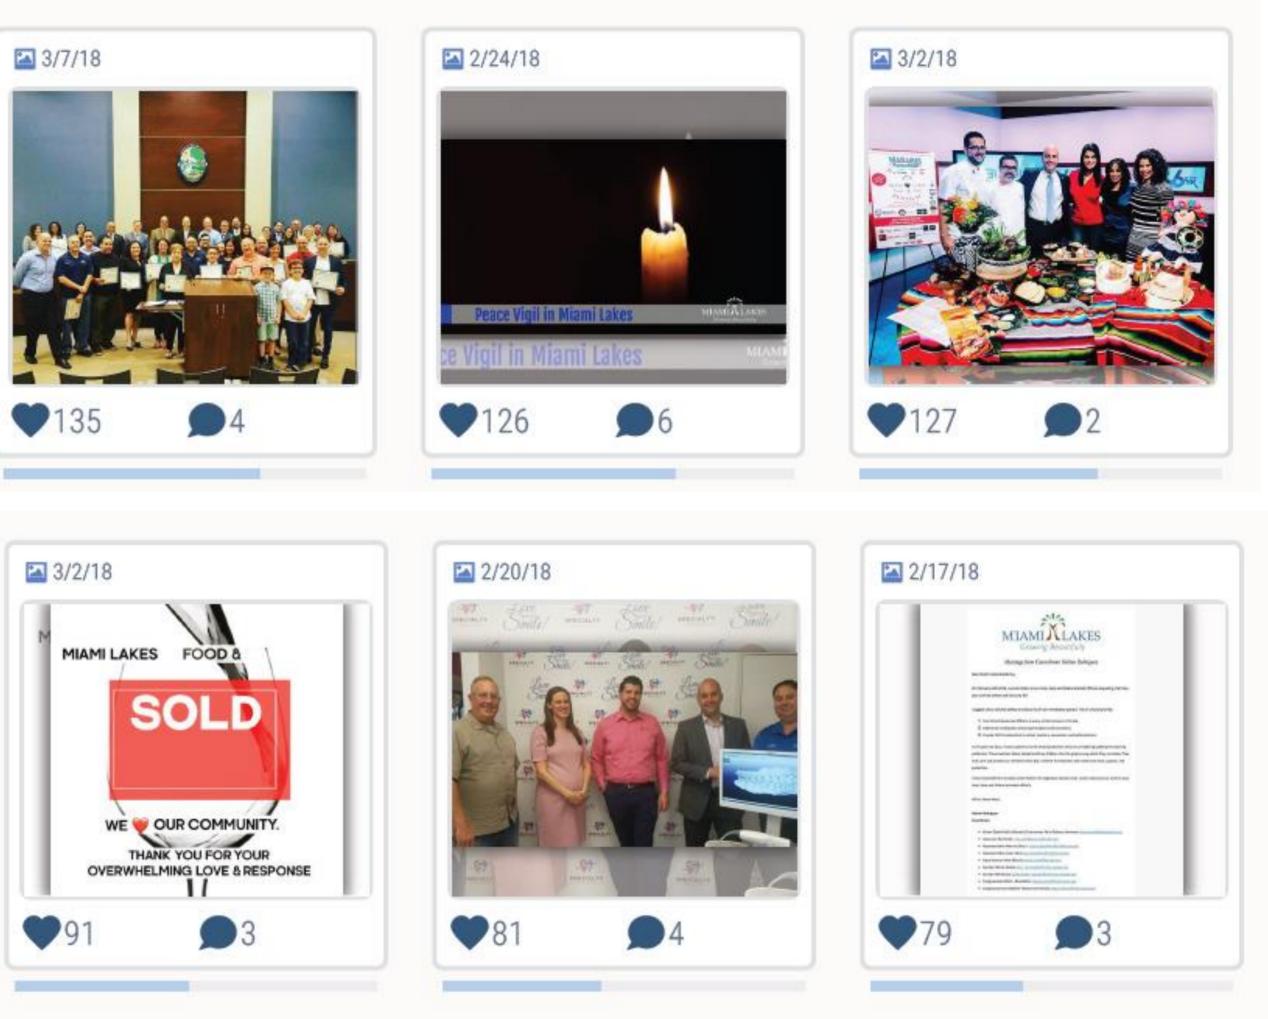

### Top Trending Content – Instagram (2017 – 2018)

What's trending helps to understand the pulse of the community, interests of residents and create programs and policies to benefit them.