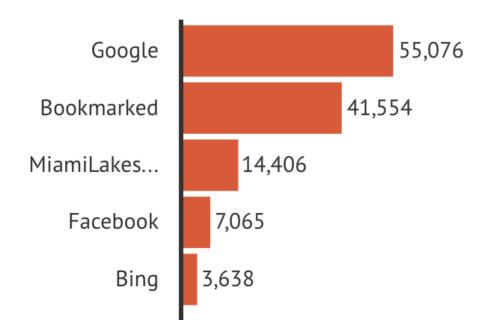

# TML Website Audit 2016 – 2017

The Town website <u>www.MiamiLakes-FL.Gov</u> is the heart and center of social media strategy.

Website Traffic Down 27.5%

Sessions Down 28%

Sources of Traffic Went up 6% from Social Media

| New vs. returning                                                                |                                | •                                                                                                                       |                                  |
|----------------------------------------------------------------------------------|--------------------------------|-------------------------------------------------------------------------------------------------------------------------|----------------------------------|
| 60605<br>New sessions                                                            | -30.44%<br>Previous:<br>87122  | 66894<br>Returning sessions                                                                                             | -25.84%<br>Previous:<br>90199    |
| <ul> <li>Source: www.miamilakes-fl.gov</li> <li>Sessions</li> </ul>              |                                | Average session tim                                                                                                     | е                                |
| A period during which the user interacts commerce, contact forms are all actions |                                | The statistics can vary depending on the ty<br>really short, (20 sec or less), you should rea<br>usability and content. | e of your website. If it's       |
| 127499<br>Sessions                                                               | -28.10%<br>Previous:<br>177321 | 03:01<br>min sec                                                                                                        | +12.27%<br>Previous<br>02:41 min |
| Source: www.miamilakes-fl.gov                                                    |                                | Source: www.miamilakes-fl.gov                                                                                           |                                  |