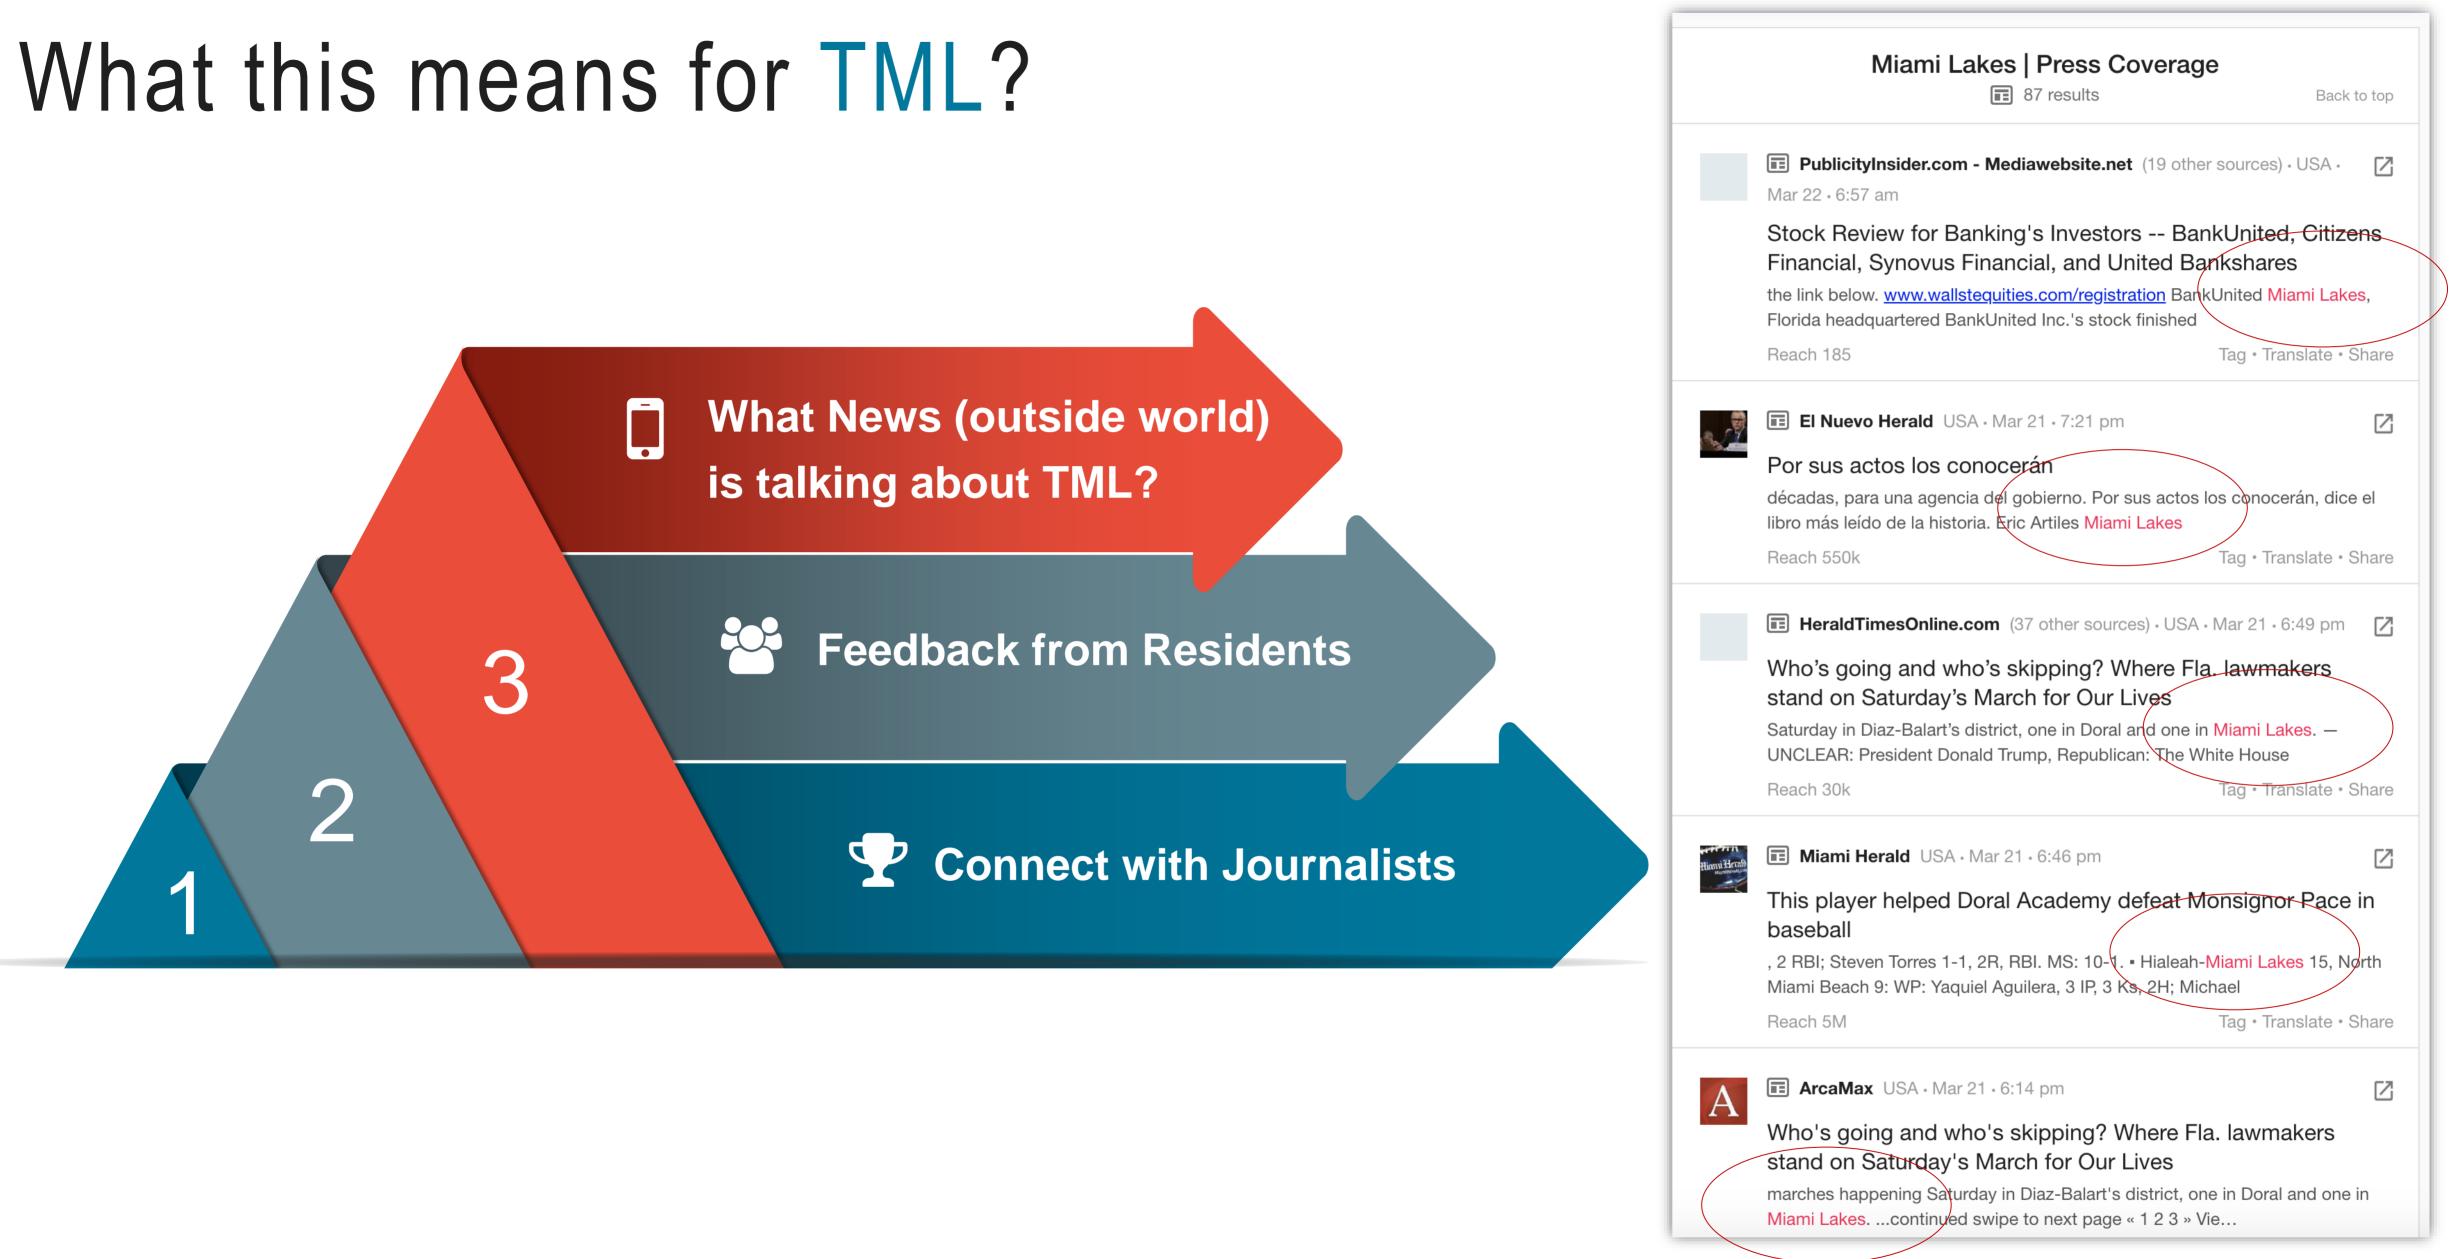

### **1.Where we are now?**

- 1. Social Media Audit 2018
- 3.TML Website Audit
- 5. Local Government Reported Best Practices
- 6.TML Census Data Highlights
- 7.TML Audience Insights on Social Media

### 3. How we will get there?

- 1. Six Steps and sub-steps

4.Budget

2.Key Highlights from Facebook Metrics 2016 - 2017

4. TML Current Communication Vehicles

2. Examples of Top Trending Content on TML Social (2017, 2018) 3. Solutions Preview (Using Big Data and AI)

### Table of Pricing

| HARDWARE      | FEEDBACK SOFTWARE                                             |
|---------------|---------------------------------------------------------------|
| \$1,700       | \$8,500                                                       |
| Camera        | Receive feedback from residents                               |
| Lighting      | Ability to spot issues & crime in specific areas              |
| Microphone    | Reports on trending news on<br>Miami Lakes                    |
| Miscellaneous | Database of Journalists, measures media effectiveness & reach |
|               |                                                               |