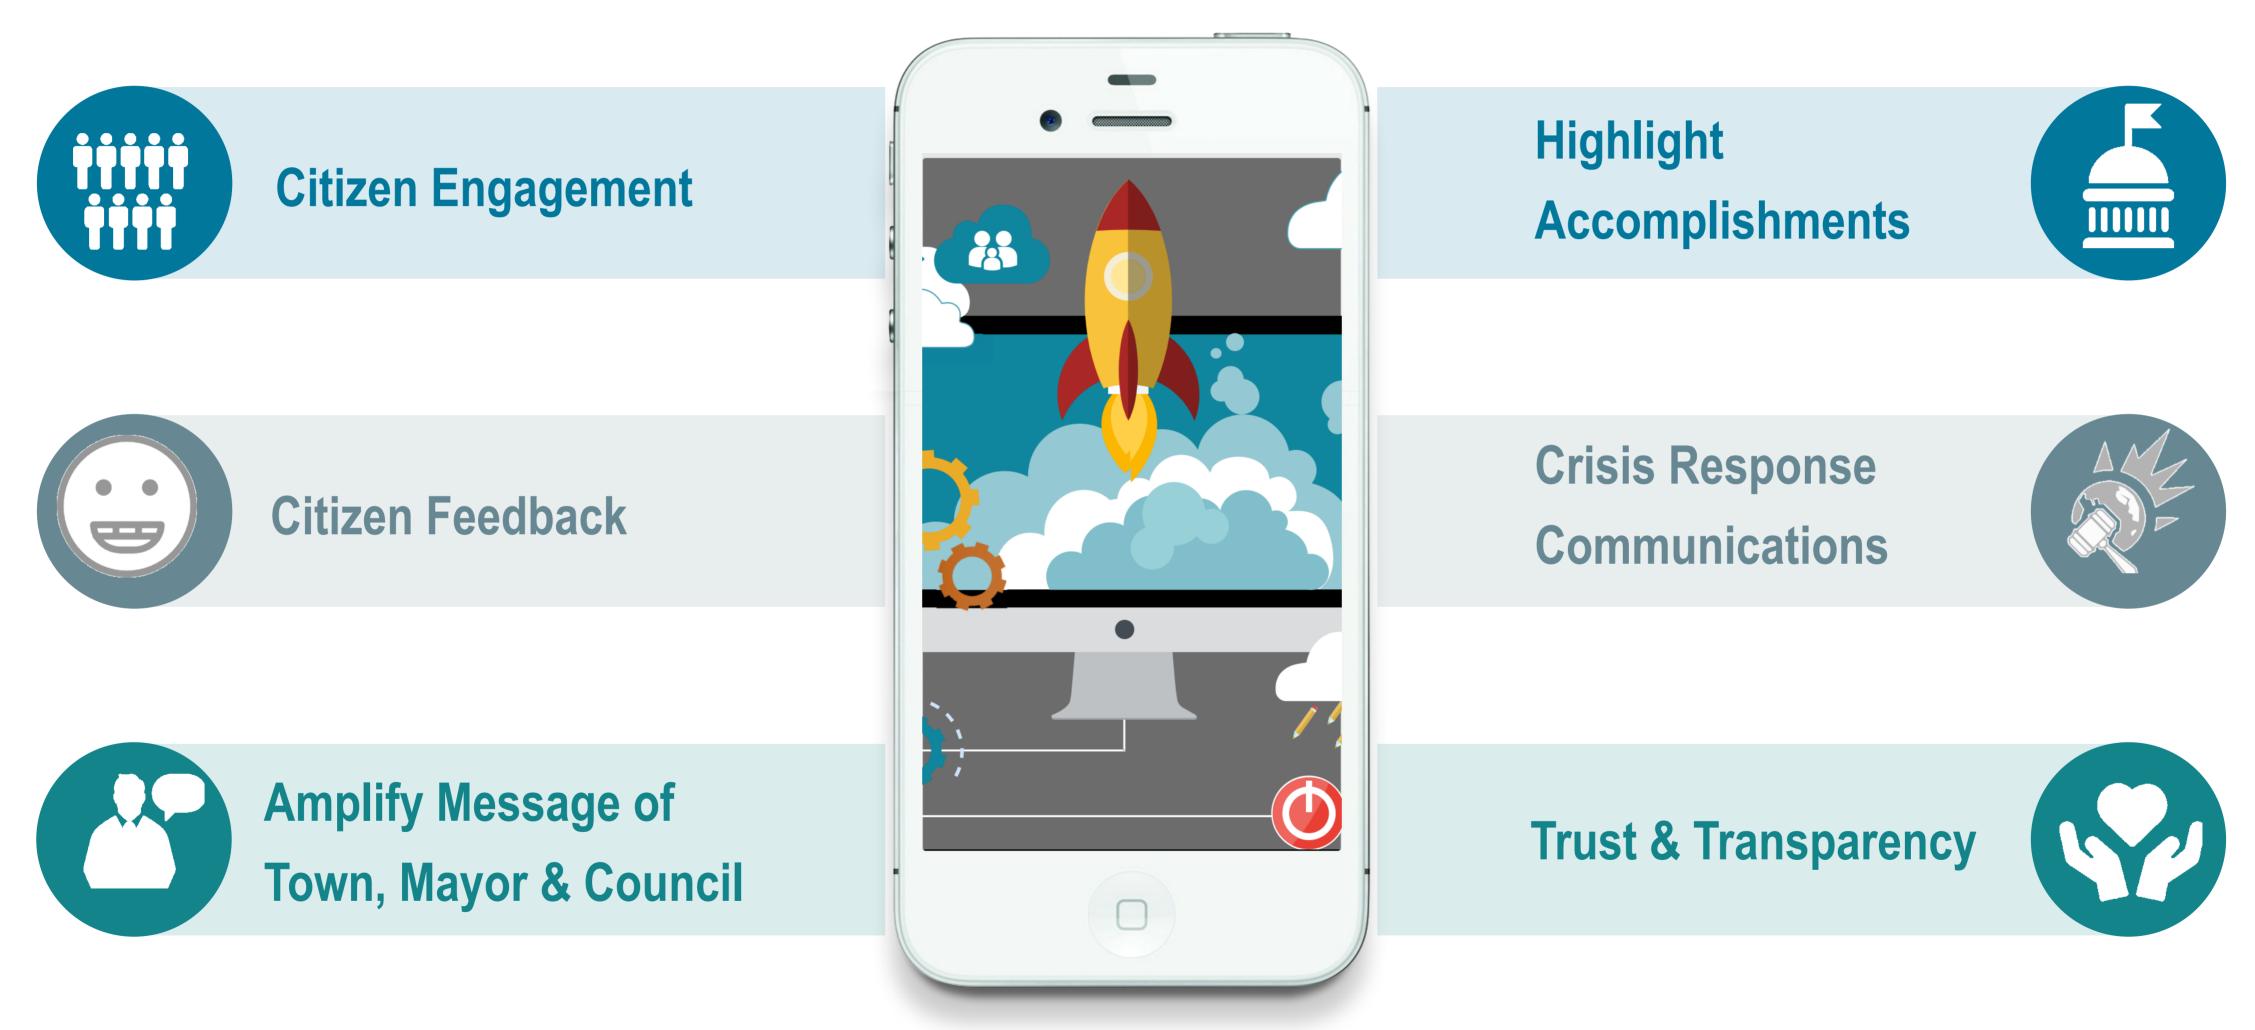

### HOW WILL WE GET THERE?

Community Outreach

Town Committees

Strategic **Pop-up Events** 

Public **Participation** 

Analysis

Interest Analysis

Town of Miami Lakes

### 2 3 Citizen Amplifying Feedback Messages Feedback News Mechanism Announcements Saturday Audience **Open-Door** Analysis Hours Direct Issue

Communications

Welcome New Businesses

### Highlight Achievements

Updates on **New Projects** 

Financial & Budget Updates

**Rewards &** Recognitions

**Enhance Team** Collaboration