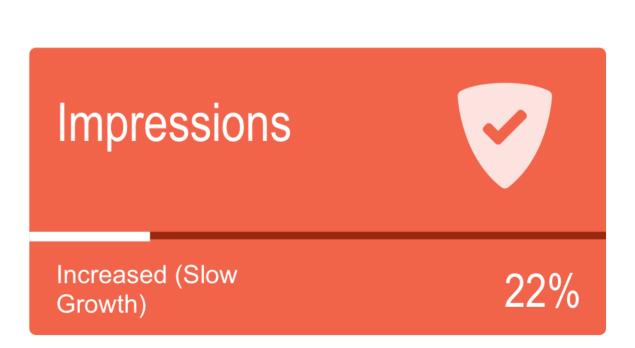

# Facebook Metrics 2016 – 2017

Engagements & Link Clicks On TML Facebook Page Jan 2017 to Feb 2018

| Followers                  |       |
|----------------------------|-------|
| Increased (Slow<br>Growth) | 32.5% |