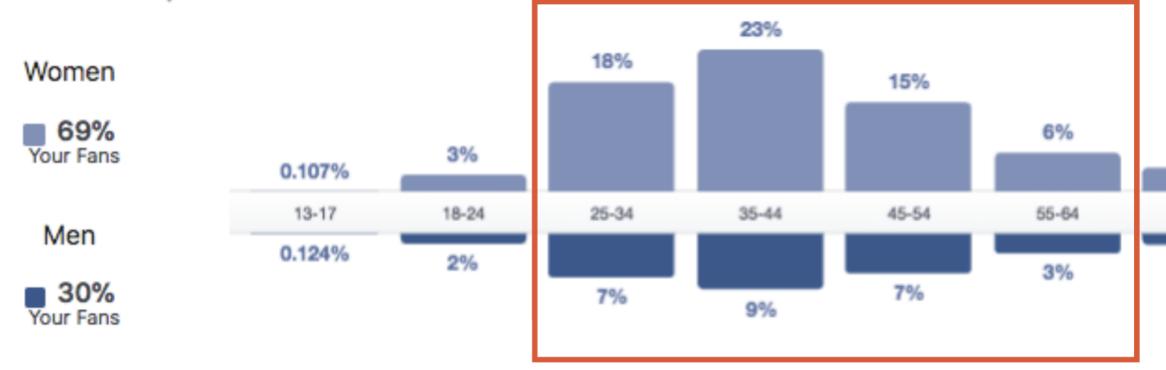

# Audience Insights

Our fans are mainly women on both Facebook & Twitter.

On Facebook, our female fans are aged 25-54 (56%), followed by men aged 25-54 (23%).