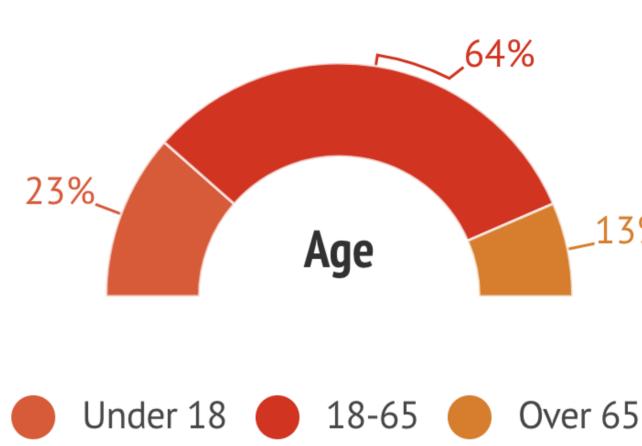

64% population between 18-65 years old. This age group is the majority of the user base in the Town and also replicates the majority of the users on our social platforms (see next page).

2012-2016

12 months (in 2016 dollars), 2012-2016