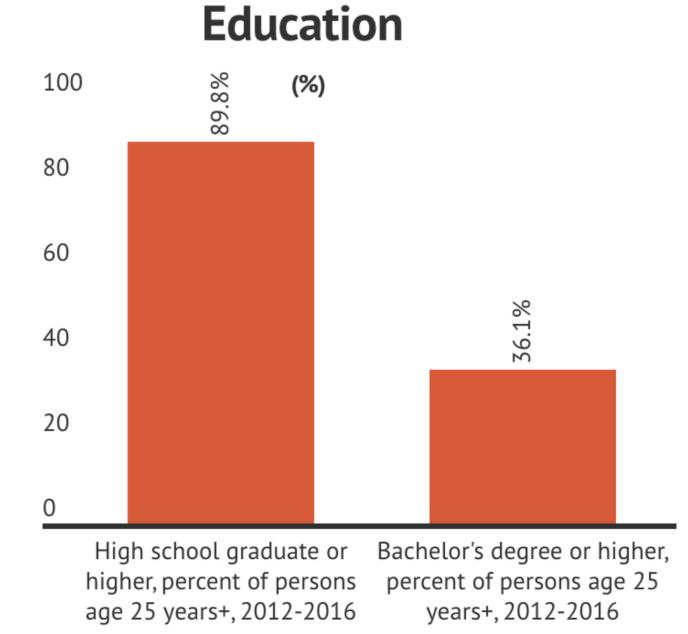

# Our Town's Demographics

The US Census data shows that Miami Lakers have high disposable income, indicative of their access to computers and smart phones.

30,873

There is only one major publication in the area that is, The Miami Laker making Social Media and Town's Website primary access to information for