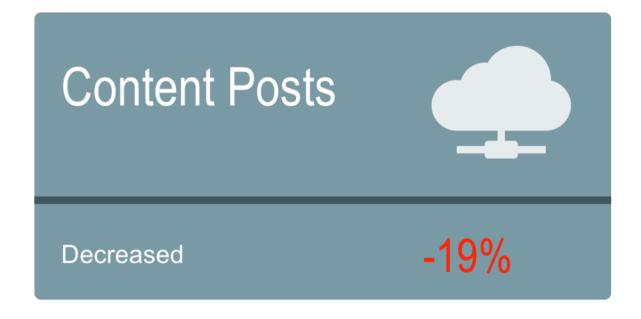

# Facebook Metrics 2016 – 2017

Engagements & Link Clicks On TML Facebook Page Jan 2017 to Feb 2018

| Followers                  |       |
|----------------------------|-------|
| Increased (Slow<br>Growth) | 32.5% |