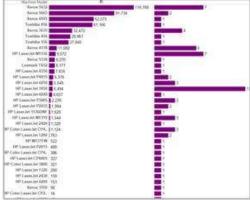

mmendations, billing history and fleet overviews (by dates, locations and departments). Customized Tableau Dashboards are created and allow for interactive client engagement during the reviews. Relevant data can be sorted and viewed by an almost infinite number of variables, capable of providing high overview reports while still drilling down to the asset level. These reports can be shared with the Agency on demand or during our business reviews. For information that the Agency requires that are not shown here, we can develop custom reports on an as required basis. Dashboard reports include:

#### **Smart Dashboards**

Combine multiple views of data to get richer insight. Best practices of data visualization are baked right in.







#### **Volume Trends**



#### **Device Utilization**



### Service History



#### Service Calls by Location

|