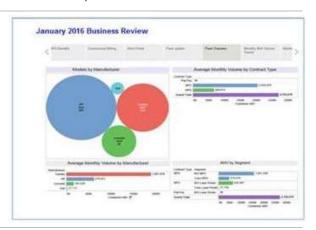

trends, volume trends, device utilization, optimization recommendations, billing history and fleet overviews (by dates, locations and departments). Customized Tableau Dashboards are created and allow for interactive client engagement during the reviews. Relevant data can be sorted and viewed by an almost infinite number of variables, capable of providing high overview reports while still drilling down to the asset level. These reports can be shared with the Agency on demand or during our business reviews. For information that the Agency requires that are not shown here, we can develop custom reports on an as required basis. Dashboard reports include:

#### **Smart Dashboards**

Combine multiple views of data to get richer insight. Best practices of data visualization are baked right in.







#### **Volume Trends**



#### **Device Utilization**



### Service History



#### Service Calls by Location

|