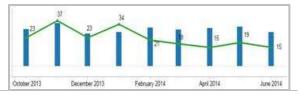

story and fleet overviews (by dates, locations and departments). Customized Tableau Dashboards are created and allow for interactive client engagement during the reviews. Relevant data can be sorted and viewed by an almost infinite number of variables, capable of providing high overview reports while still drilling down to the asset level. These reports can be shared with the Agency on demand or during our business reviews. For information that the Agency requires that are not shown here, we can develop custom reports on an as required basis. Dashboard reports include:

#### **Smart Dashboards**

Combine multiple views of data to get richer insight. Best practices of data visualization are baked right in.







#### **Volume Trends**



#### **Device Utilization**



### Service History



#### Service Calls by Location

|