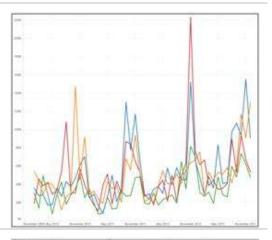

utilization, optimization recommendations, billing history and fleet overviews (by dates, locations and departments). Customized Tableau Dashboards are created and allow for interactive client engagement during the reviews. Relevant data can be sorted and viewed by an almost infinite number of variables, capable of providing high overview reports while still drilling down to the asset level. These reports can be shared with the Agency on demand or during our business reviews. For information that the Agency requires that are not shown here, we can develop custom reports on an as required basis. Dashboard reports include:

#### **Smart Dashboards**

Combine multiple views of data to get richer insight. Best practices of data visualization are baked right in.







#### **Volume Trends**



#### **Device Utilization**



### Service History



#### Service Calls by Location

|