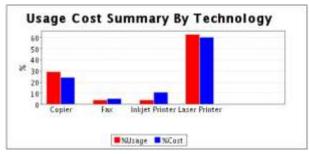

r Usage                  | Mono        | Color       | Total       | Mono      | Color      |
| Copier         | 144,727    | 10,383                                  | \$5,889.67  | \$2,034.48  | \$7,924.14  | \$0.04069 | \$0.19594  |
| Fax            | 20,512     | 0                                       | \$1,679.94  | \$0.00      | \$1,679.94  | \$0.08190 | \$0.00000  |
| Inkjet Printer | 12,900     | 8,600                                   | \$1,205.53  | \$2,430,73  | \$3,636,26  | \$0.09345 | \$0.28264  |
| Laser Printer  | 300,197    | 34,234                                  | \$8,137.31  | \$11,780.17 | \$19,917.48 | \$0.02711 | \$0.34411  |
| Total          | 478,336    | 53,217                                  | \$16,912.45 | \$16,245.38 | \$33,157.83 | \$0.03536 | \$0.30527  |



**Current Cost/Usage Summary by Technology** 

#### **Technology Overview**

Additionally, using Encompass we capture, analyze and present data about your current environment with a high level of granularity, as shown in the example below. Our trained Assessment Specialists perform a detailed assessment of your current state by examining areas such as:

- Product Types: Copier, Fax, Inkjet Printer, Laser Printer, etc.
- Number of Products: Total number of document imaging products (by type) currently in use.
- Number of Unique Models: Number of unique brands/models currently in use.
- Average Age of Technology: Number of years since the model was first introduced.
- % Networked: Total number of products that are available to more than a single user at a time.

| Product Types  | No. of P