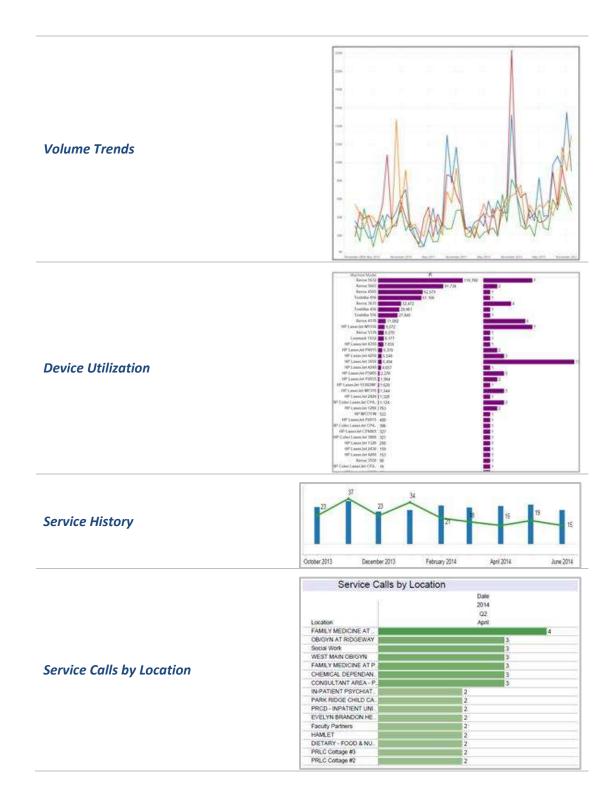

vice trends, volume trends, device utilization, optimization recommendations, billing history and fleet overviews (by dates, locations and departments). Customized Tableau Dashboards are created and allow for interactive client engagement during the reviews. Relevant data can be sorted and viewed by an almost infinite number of variables, capable of providing high overview reports while still drilling down to the asset level. These reports can be shared with the Agency on demand or during our business reviews. For information that the Agency requires that are not shown here, we can develop custom reports on an as required basis. Dashboard reports include:

# Smart Dashboards Combine multiple views of data to get richer insight. Best practices of data visualization are baked right in.

















| Calls by Month | Marcella, Streament<br>Second Second<br>Marcella Second<br>Marc |
|----------------|-------------------------------------------------------------------------------------------------------------------------------------------------------------------------------------------------------------------------------------------------------------------------------------------------------------------------------------------------------------------------------------------------------------------------------------------------------------------------------------------------------------------------------------------------------------------------------------------------------------------------------------------------------------------------------------------------------------