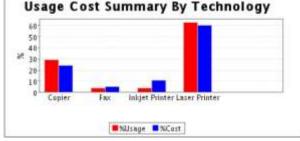

ypes  | Monthly<br>Mono Usage | Monthly<br>Color Usage | Mono        | Color       | Total       | Mono      | Color      |
| Copier         | 144,727               | 10,383                 | \$5,889.67  | \$2,034.48  | \$7,924.14  | \$0.04069 | \$0.19594  |
| Fax            | 20,512                | 0                      | \$1,679.94  | \$0.00      | \$1,679.94  | \$0.08190 | \$0.00000  |
| Iniget Printer | 12,900                | 8,600                  | \$1,205.53  | \$2,430.73  | \$3,636,26  | \$0.09345 | \$0.28264  |
| Laser Printer  | 300,197               | 34,234                 | \$8,137.31  | \$11,780.17 | \$19,917.48 | \$0.02711 | \$0.34411  |
| Total          | 478,336               | 53,217                 | \$16,912.45 | \$16,245.38 | \$33,157.83 | \$0.03536 | \$0.30527  |



Current Cost/Usage Summary by Technology

#### **Technology Overview**

Additionally, using Encompass we capture, analyze and present data about your current environment with a high level of granularity, as shown in the example below. Our trained Assessment Specialists perform a detailed assessment of your current state by examining areas such as:

- Product Types: Copier, Fax, Inkjet Printer, Laser Printer, etc.
- Number of Products: Total number of document imaging products (by type) currently in use.
- Number of Unique Models: Number of unique brands/models currently in use.
- Average Age of Technology: Number of years since the model was first introduced.
- % Networked: Total number of products that are available to more than a single user at a time.

| Product Types  | No. of Produc