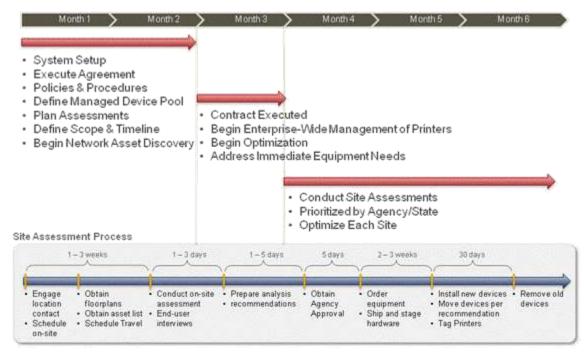

hased in over a longer period of time. We recommend addressing the assessment and implementation progressively, evaluating devices as leases expire. This can be done on a departmental basis to enable the individual departments/locations to retain their autonomy in making document management decisions. The determination and prioritization of site assessments and subsequent optimization will be a collaborative effort by the Agency and Toshiba team, balancing business requirements and Agency priorities throughout the planning and implementation process.

A sample timeline with a list of typical MPS implementation tasks is shown below. During the planning phase, Toshiba will jointly develop an implementation schedule that is customized to the Agency's specific schedule and task requirements.



The Agency's strategic goals, financial objectives, operational processes, departmental priorities, regulatory requirements, confidential areas, and other aspects that impact document management strategy will all be considered. At the same time, existing infrastructure allocation will be evaluated, with emphasis on standalone facsimile machines, multifunction devices and dedicated/personal printers where volume data suggests devices are underutilized. Toshiba understands that no two organizations are alike, so we are flexible when recommending our final solution. Our schedule is adjusted based one of these three strategies when it comes to hardware replacement:

Soft Landing – Staggered deployment by utilizing existing "good citizen" models in the current fleet and replacing older, costl