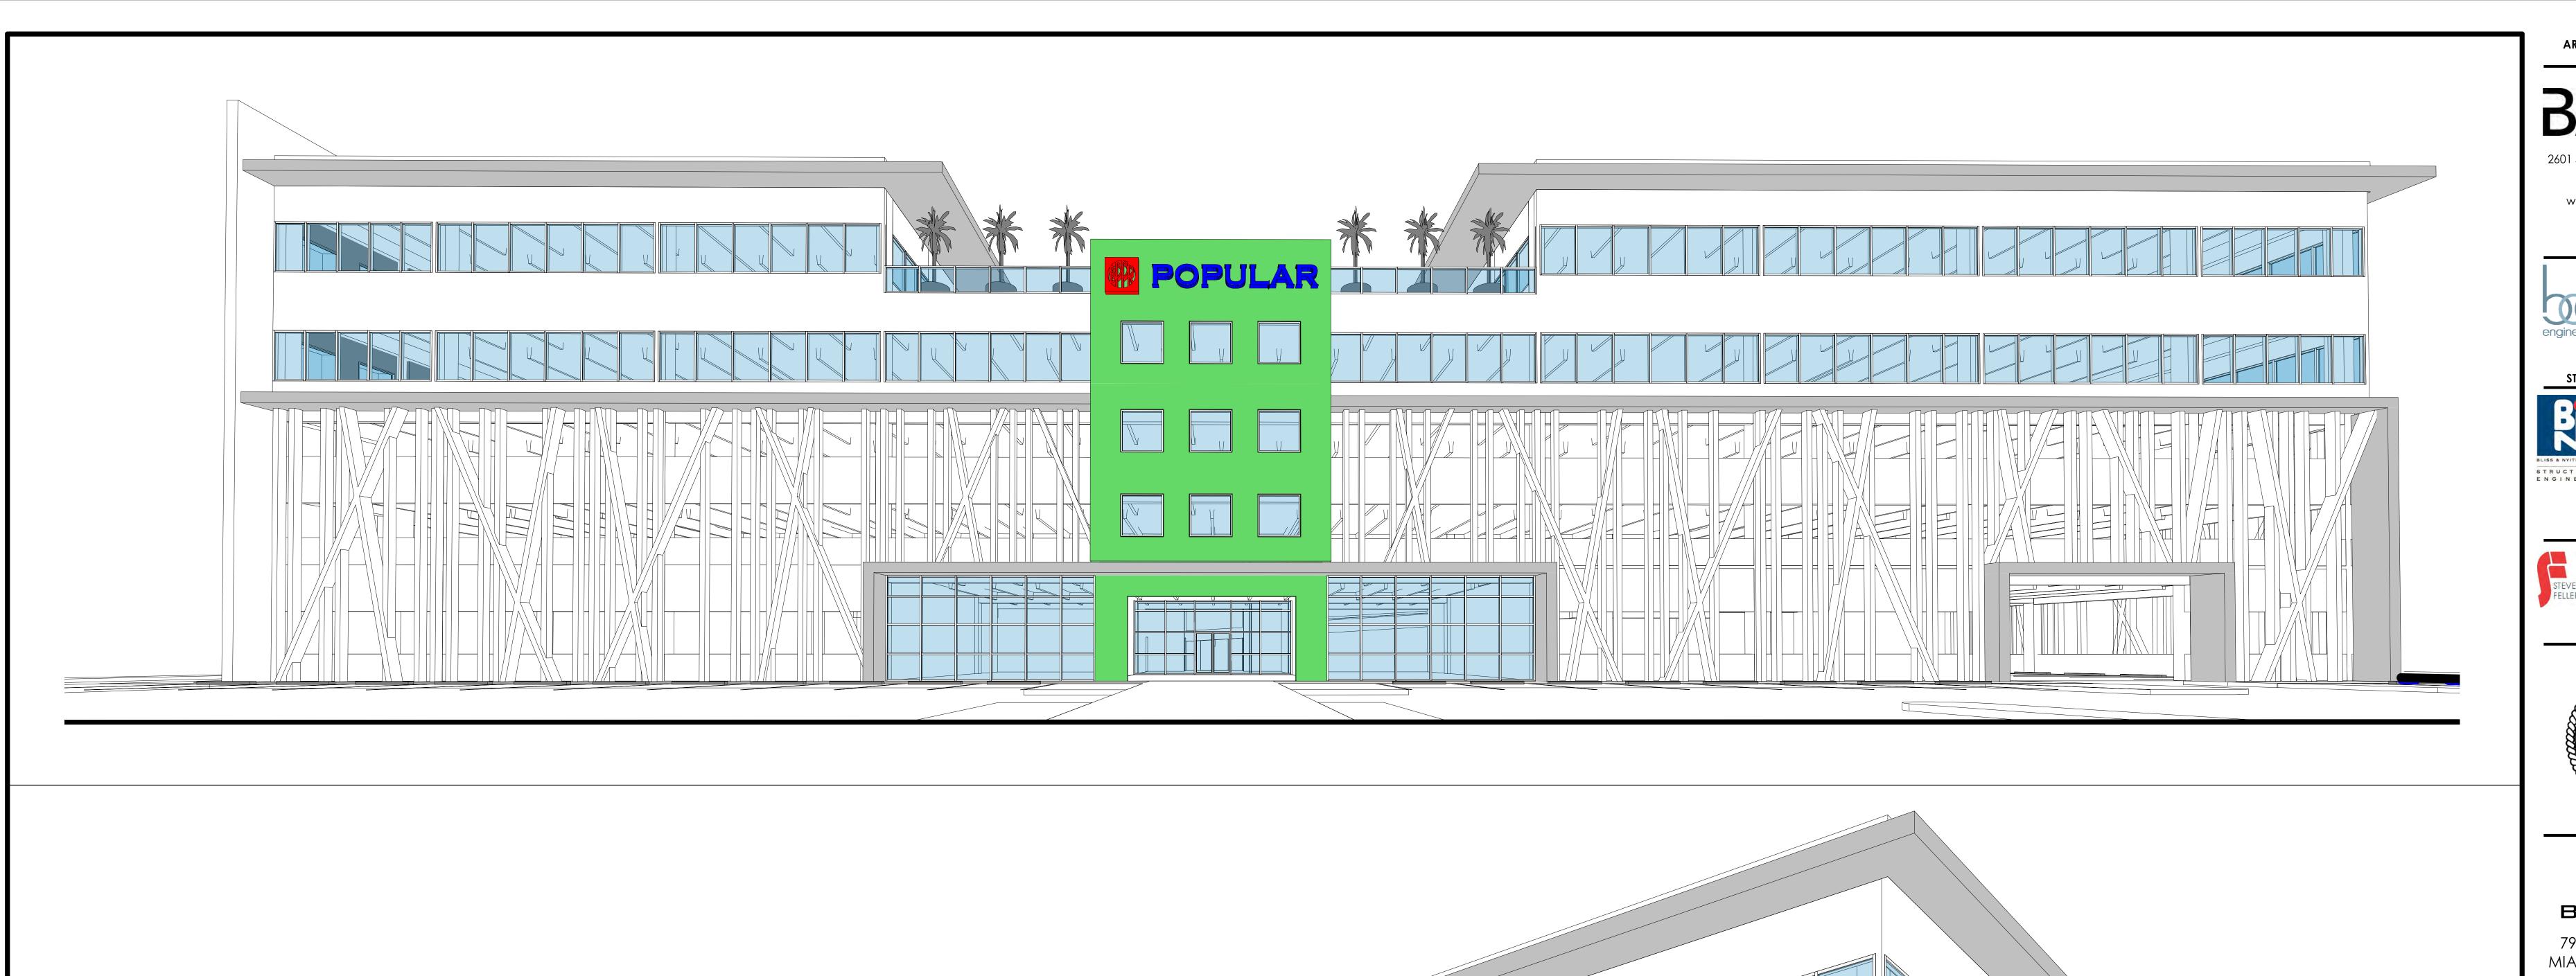

# KISLAK OFFICE BUILDING

7900 NW 154TH ST. MIAMI LAKES, FL 33016

SITE APPROVAL SET 05/15/2020

G-000 DRAWING INDEX, GENERAL NOTES, SYMBOLS, AND ABBREVIATIONS SURVEY SU-02 SURVEY SU-03 SURVEY C-101 DEMOLITION PLAN PAVING GRADING AND DRAINAGE C-103 PAVEMENT MARKING AND SIGNAGE C-104 WATER AND SEWER TYPICAL SECTIONS LT-01 TREE DISPOSITION PLAN LT-02 TREE PROTECTION PLAN AND NOTES LT-03 TREE DISPOSITION TABLE LT-04 TREE/PALM PROTECTION AND RELOCATION SPECS LANDSCAPE PLAN LANDSCAPE DETAILS AND NOTES LL-03 PLANT MATERIAL LIST AND LANDSCAPE LEGEND A-100 SITE PLAN A-100A FIRE ACCESS PLAN 1ST FLOOR PLAN 2ND FLOOR PLAN 3RD FLOOR PLAN A-104 4TH FLOOR PLAN 5TH FLOOR PLAN ROOF PLAN NORTH & SOUTH ELEV EAST & WEST ELEV A-900 RENDERING RENDERING RENDERING