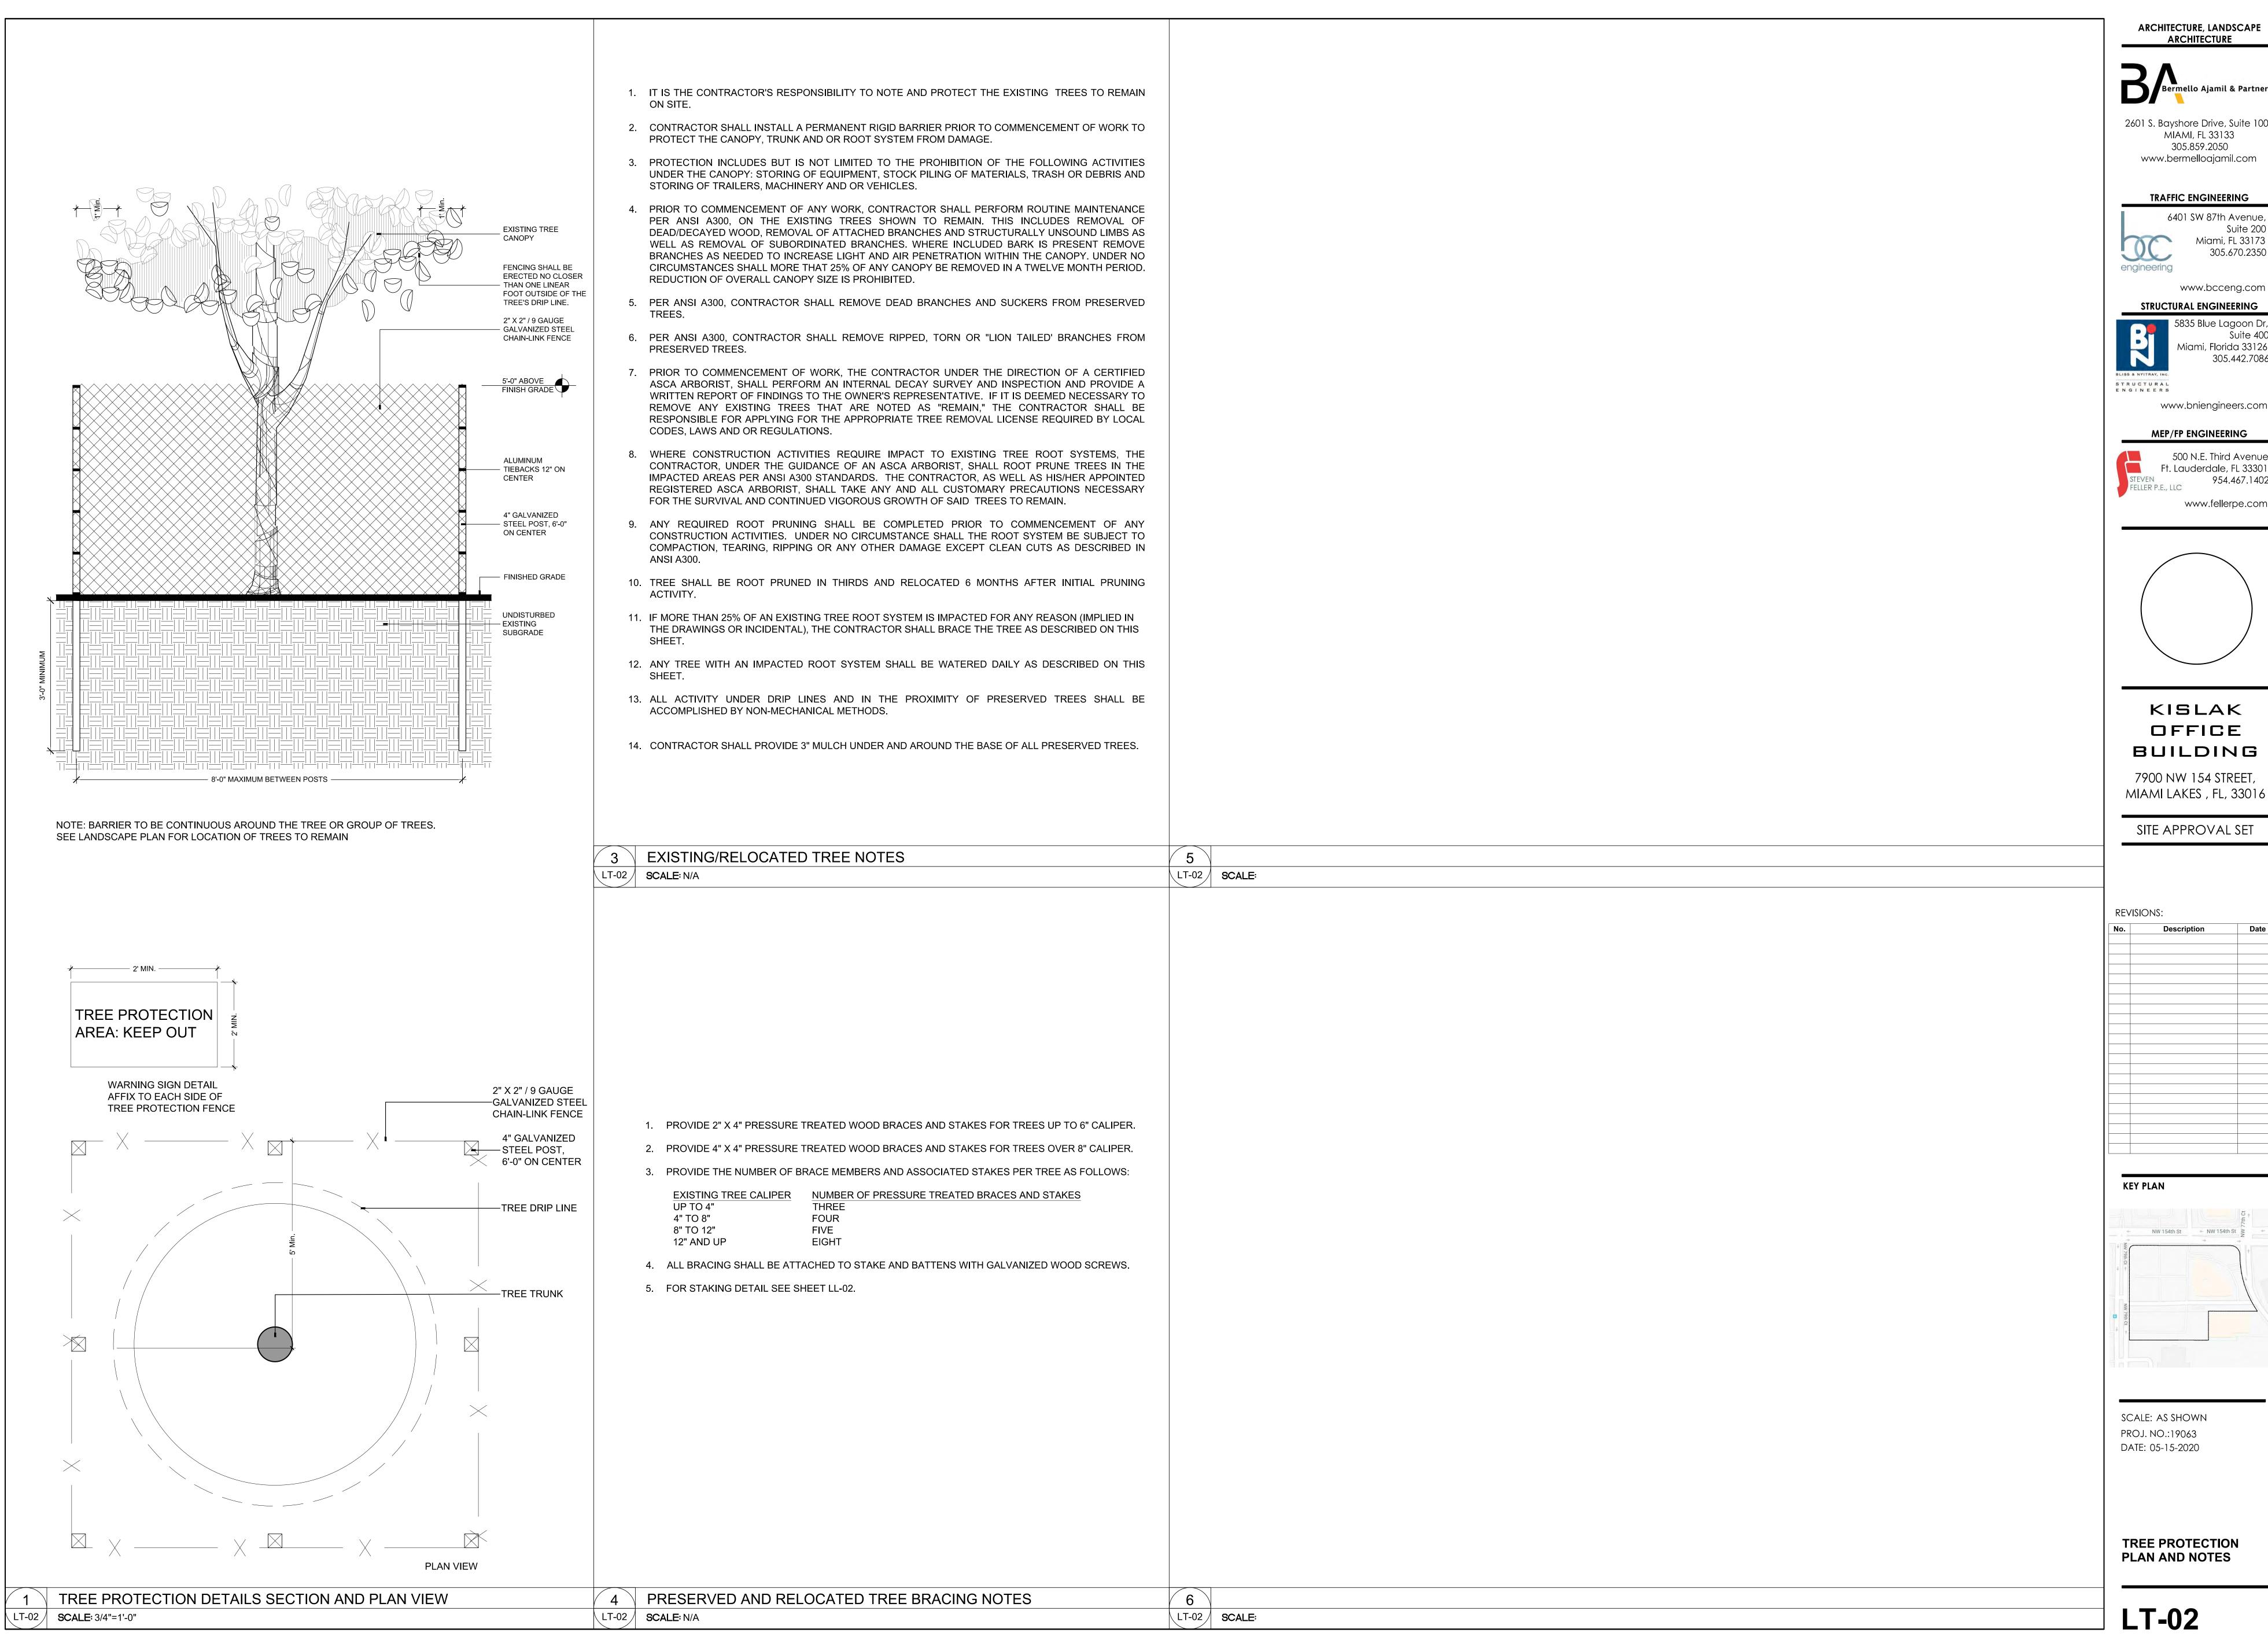

# KISLAK OFFICE BUILDING

7900 NW 154TH ST. MIAMI LAKES, FL 33016

SITE APPROVAL SET 05/15/2020

G-000 DRAWING INDEX, GENERAL NOTES, SYMBOLS, AND ABBREVIATIONS SURVEY SU-02 SURVEY SU-03 SURVEY C-101 DEMOLITION PLAN PAVING GRADING AND DRAINAGE C-103 PAVEMENT MARKING AND SIGNAGE C-104 WATER AND SEWER TYPICAL SECTIONS LT-01 TREE DISPOSITION PLAN LT-02 TREE PROTECTION PLAN AND NOTES LT-03 TREE DISPOSITION TABLE LT-04 TREE/PALM PROTECTION AND RELOCATION SPECS LANDSCAPE PLAN LANDSCAPE DETAILS AND NOTES LL-03 PLANT MATERIAL LIST AND LANDSCAPE LEGEND A-100 SITE PLAN A-100A FIRE ACCESS PLAN 1ST FLOOR PLAN 2ND FLOOR PLAN 3RD FLOOR PLAN A-104 4TH FLOOR PLAN 5TH FLOOR PLAN ROOF PLAN NORTH & SOUTH ELEV EAST & WEST ELEV A-900 RENDERING RENDERING RENDERING