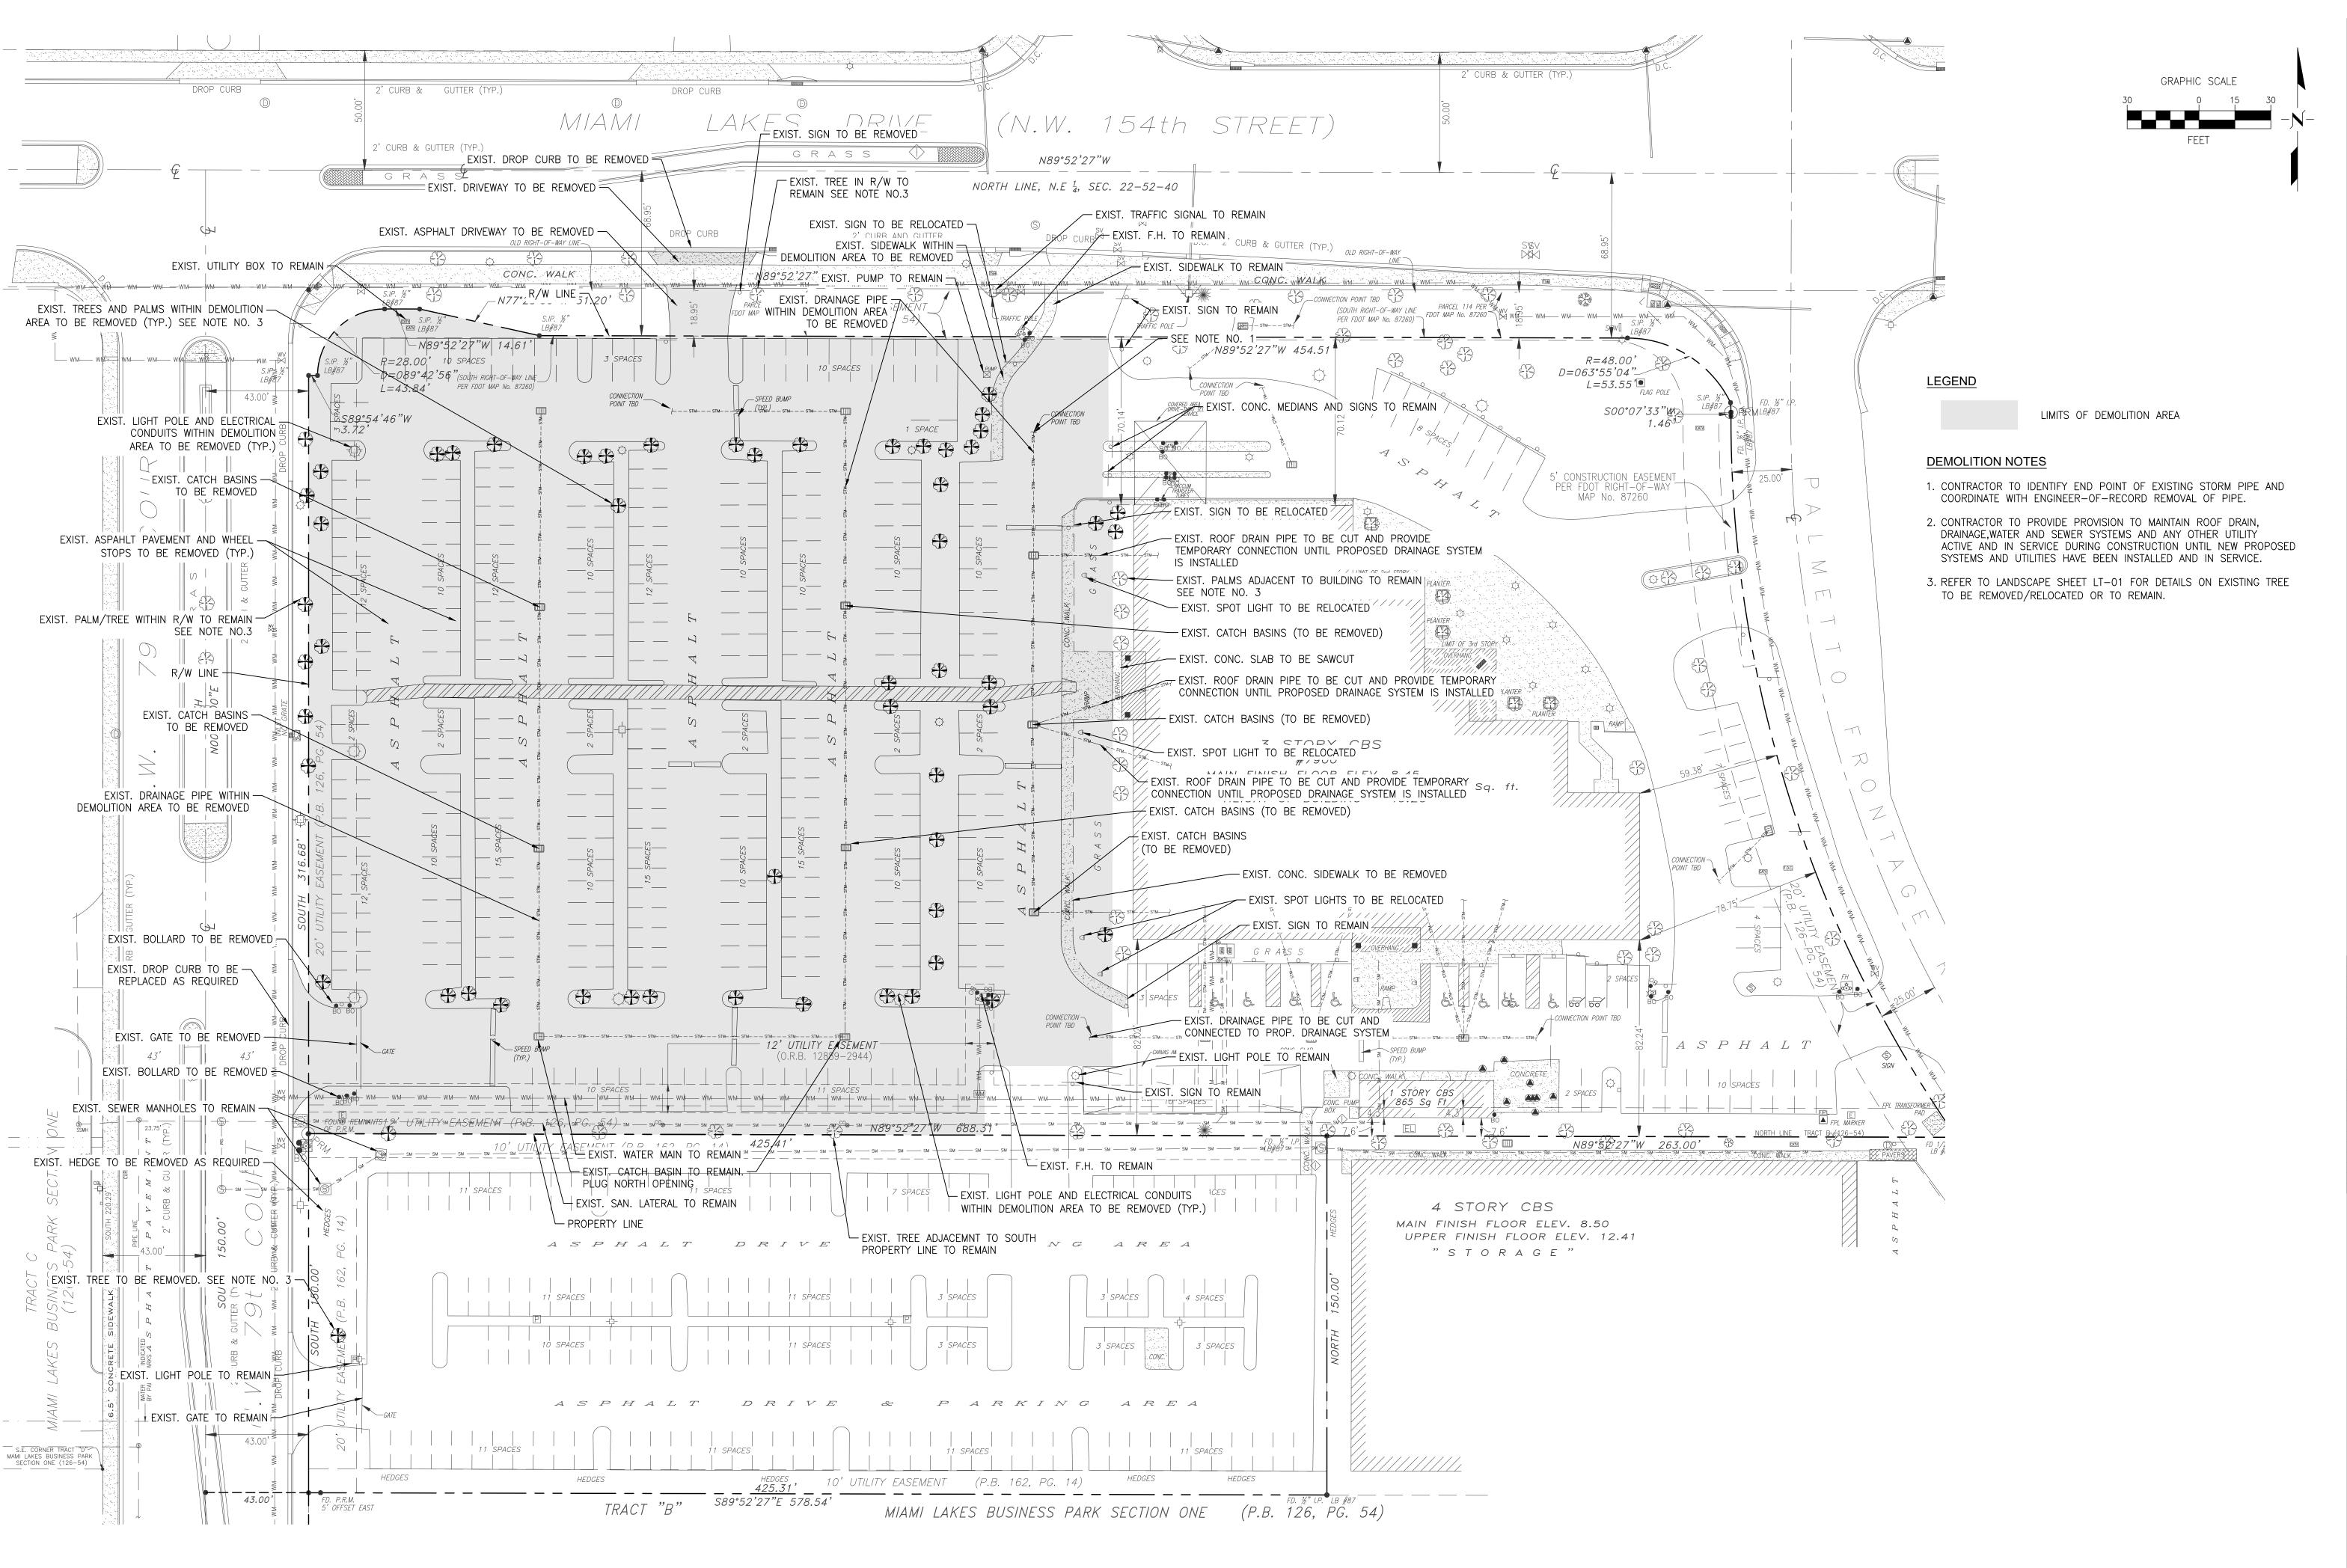

DRAWING INDEX, GENERAL NOTES, SYMBOLS, AND **ABBREVIATIONS** 

- MATCH LINE SEE SHEET 1 OF 2 **¼~~~ N89°52'27"W 688.31'**√∜√∳ <sup>™</sup>√∳ 10' UTILITY EASEMENT (P.B. 162, PG. 14) 4 STOF MAIN FINISH F UPPER FINISH " S T O 10' UTILITY EASEMENT (P.B. 162, PG. 14) HEDGES HEDGES (P.B. 126, PG. 54) S89°52'27"E 578.54' TRACT "B" MIAMI LAKES BUSINESS PARK SECTION ONE