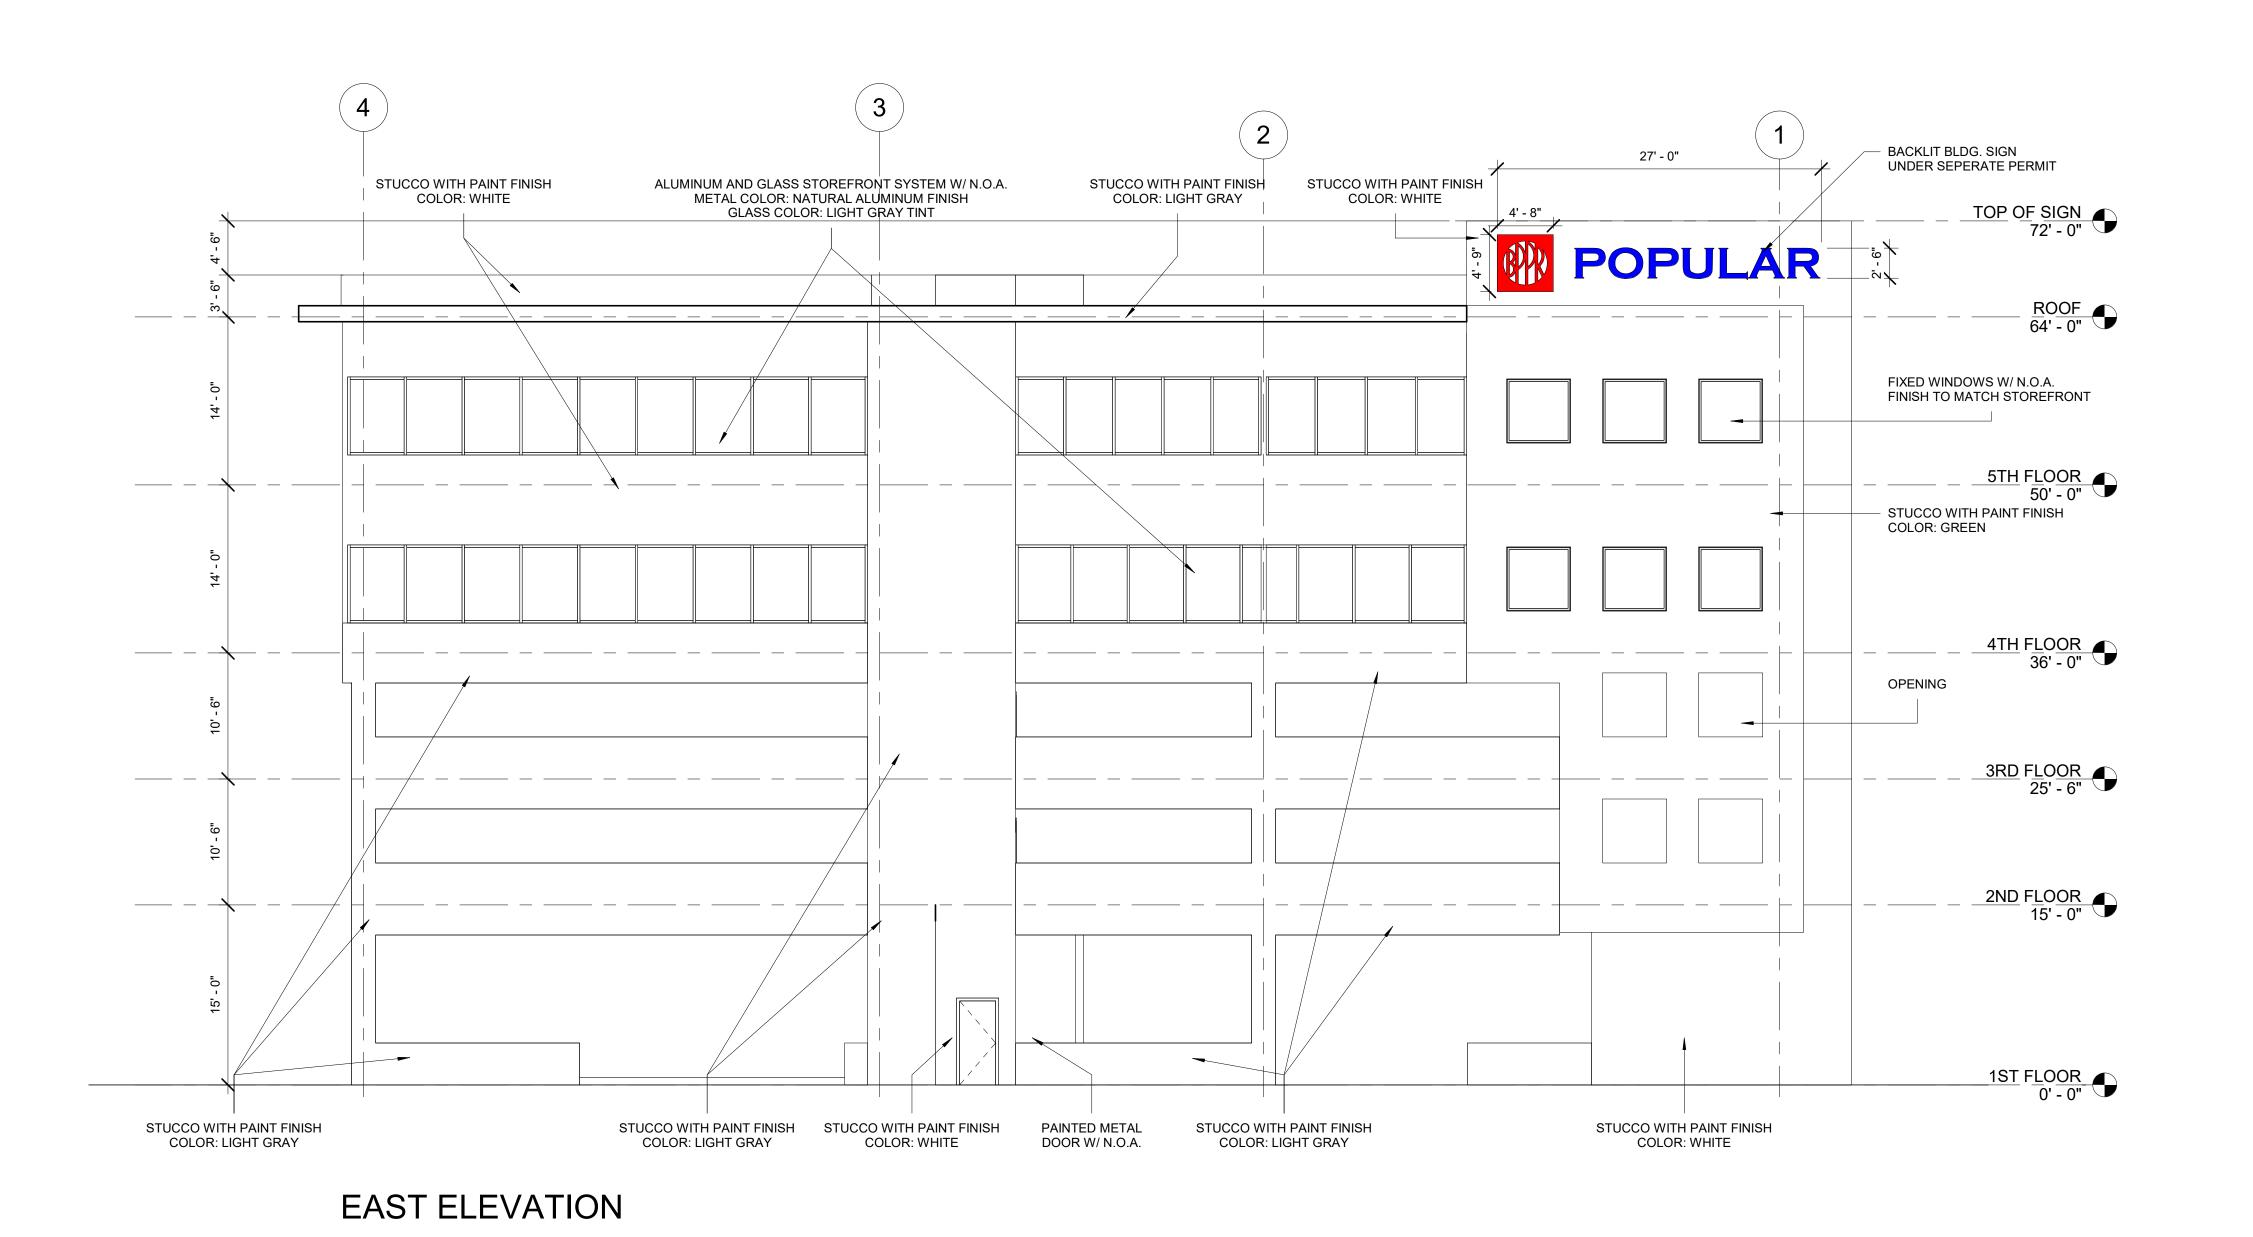

# KISLAK OFFICE BUILDING

7900 NW 154TH ST. MIAMI LAKES, FL 33016

SITE APPROVAL SET 05/15/2020

G-000 DRAWING INDEX, GENERAL NOTES, SYMBOLS, AND ABBREVIATIONS SURVEY SU-02 SURVEY SU-03 SURVEY C-101 DEMOLITION PLAN PAVING GRADING AND DRAINAGE C-103 PAVEMENT MARKING AND SIGNAGE C-104 WATER AND SEWER TYPICAL SECTIONS LT-01 TREE DISPOSITION PLAN LT-02 TREE PROTECTION PLAN AND NOTES LT-03 TREE DISPOSITION TABLE LT-04 TREE/PALM PROTECTION AND RELOCATION SPECS LANDSCAPE PLAN LANDSCAPE DETAILS AND NOTES LL-03 PLANT MATERIAL LIST AND LANDSCAPE LEGEND A-100 SITE PLAN A-100A FIRE ACCESS PLAN 1ST FLOOR PLAN 2ND FLOOR PLAN 3RD FLOOR PLAN A-104 4TH FLOOR PLAN 5TH FLOOR PLAN ROOF PLAN NORTH & SOUTH ELEV EAST & WEST ELEV A-900 RENDERING RENDERING RENDERING