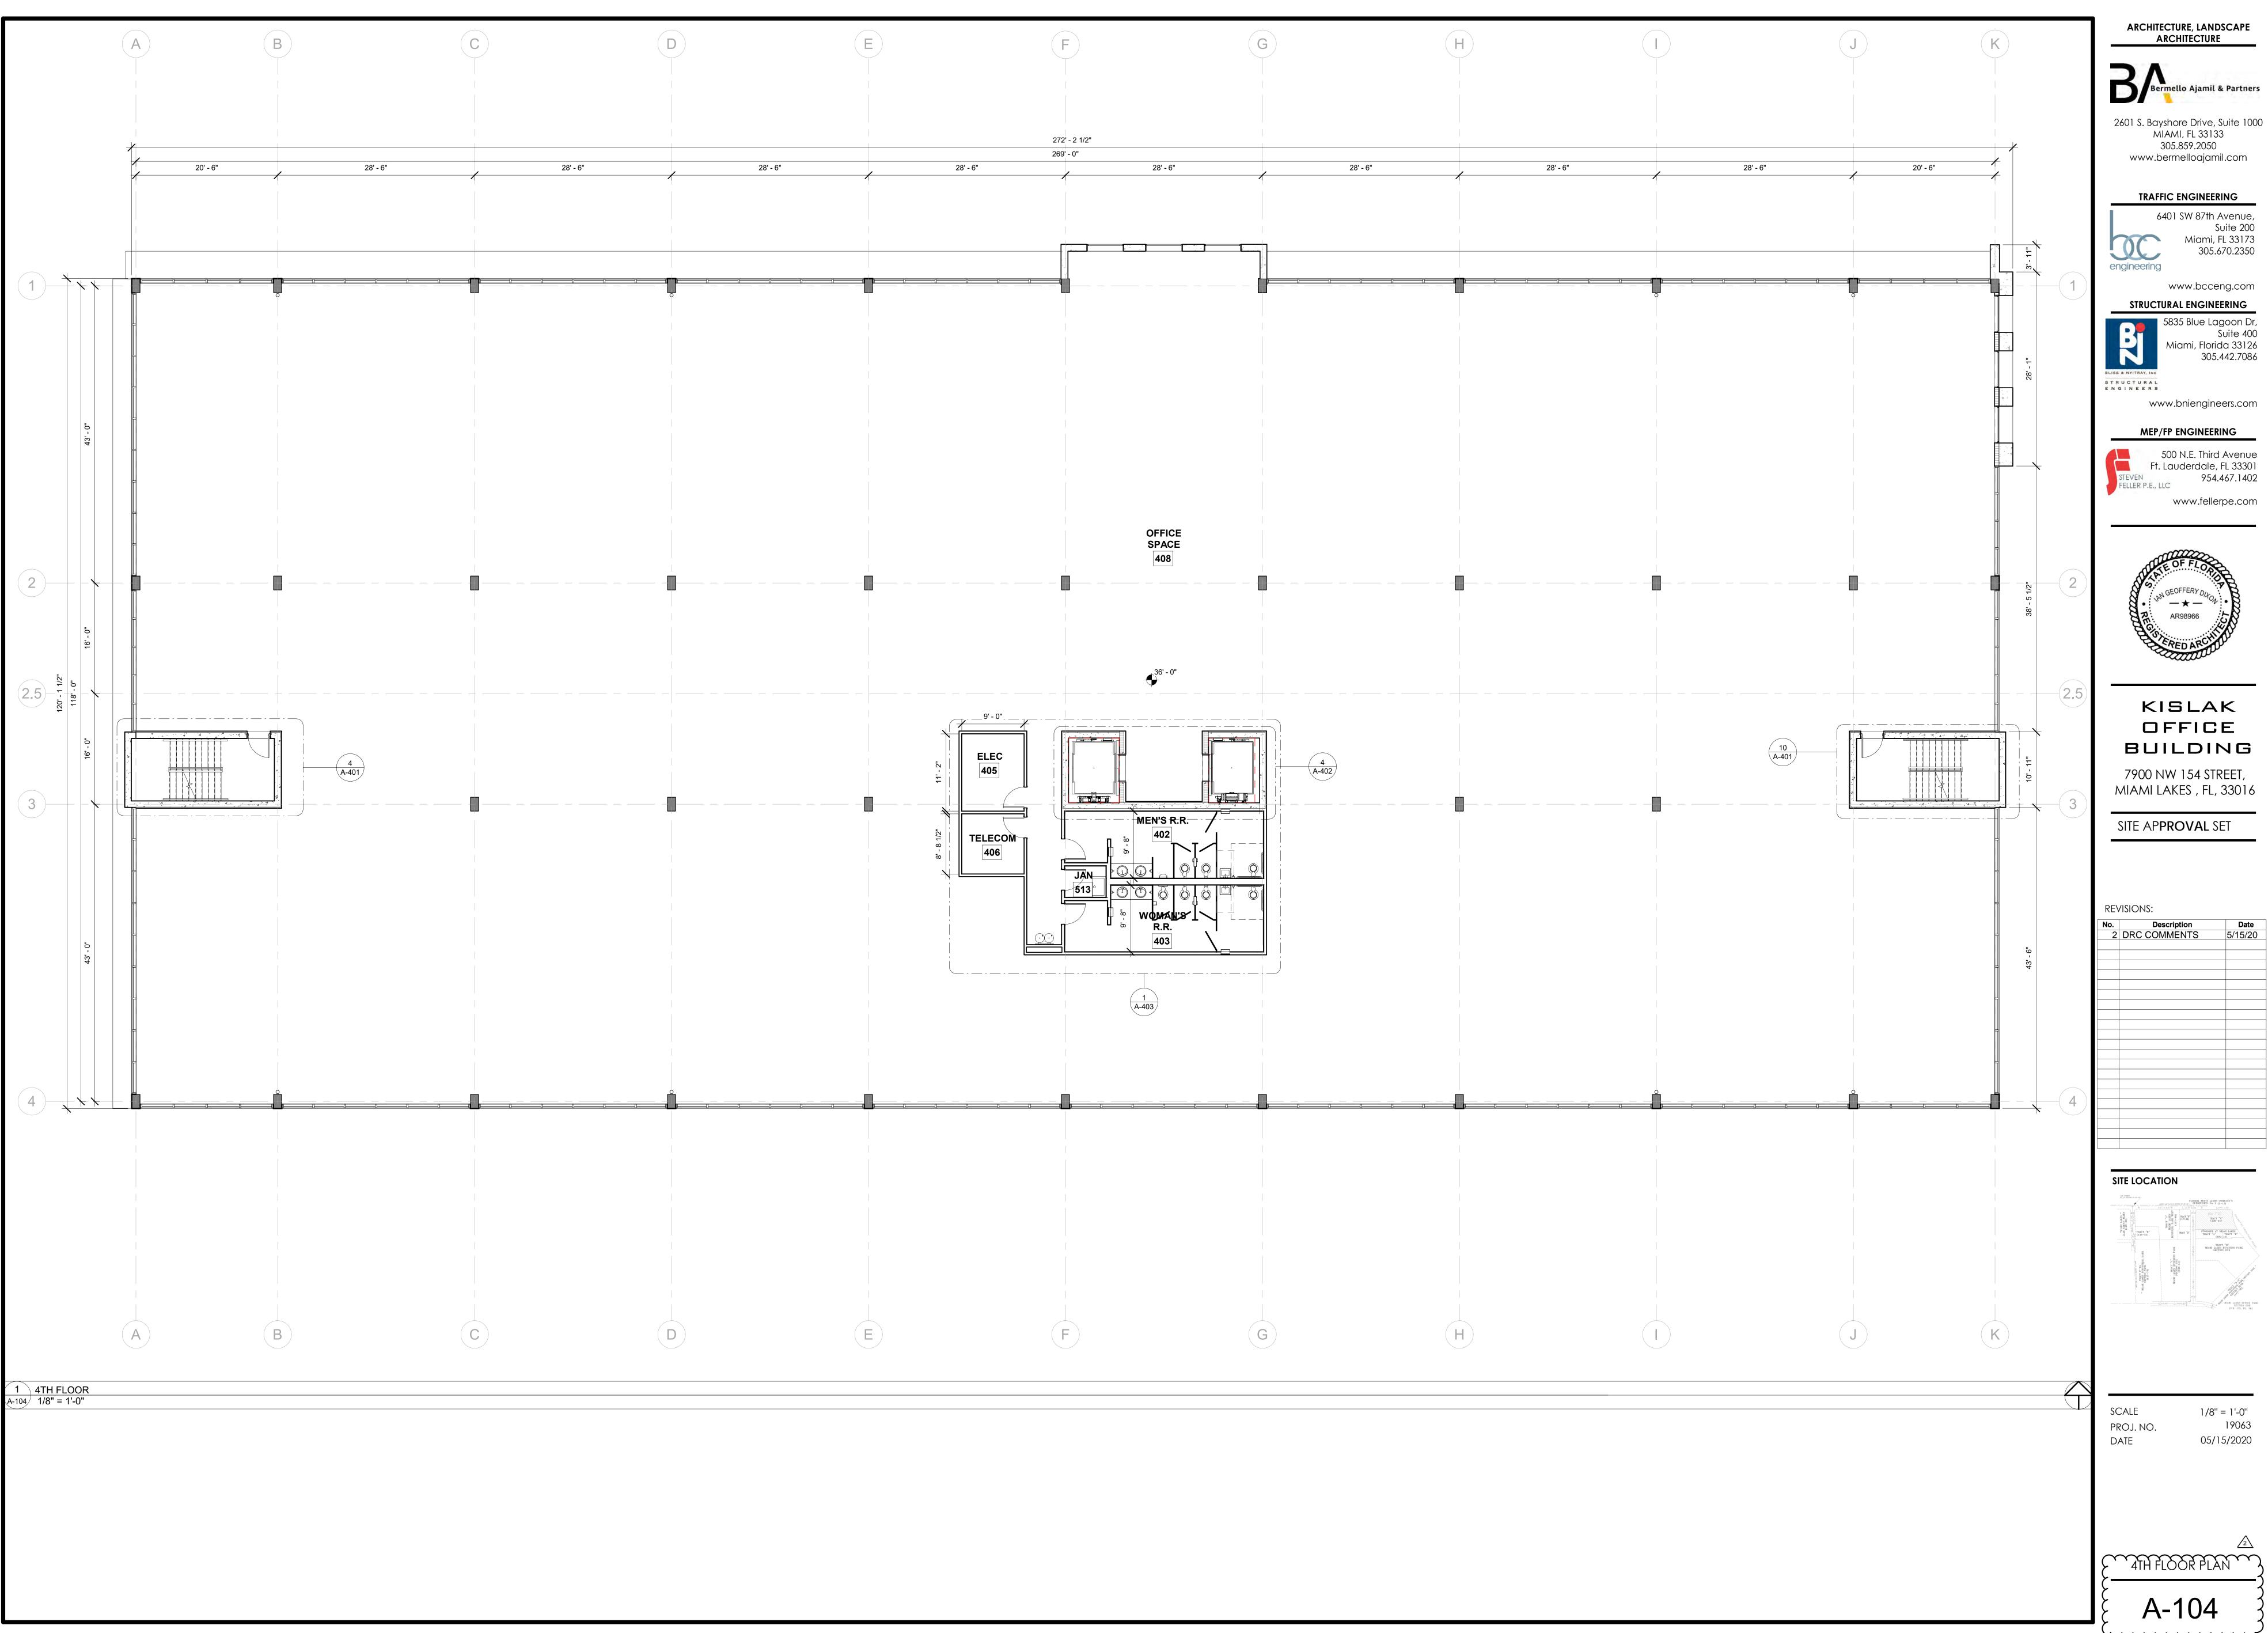

# KISLAK OFFICE BUILDING

7900 NW 154TH ST. MIAMI LAKES, FL 33016

SITE APPROVAL SET 05/15/2020

G-000 DRAWING INDEX, GENERAL NOTES, SYMBOLS, AND ABBREVIATIONS SURVEY SU-02 SURVEY SU-03 SURVEY C-101 DEMOLITION PLAN PAVING GRADING AND DRAINAGE C-103 PAVEMENT MARKING AND SIGNAGE C-104 WATER AND SEWER TYPICAL SECTIONS LT-01 TREE DISPOSITION PLAN LT-02 TREE PROTECTION PLAN AND NOTES LT-03 TREE DISPOSITION TABLE LT-04 TREE/PALM PROTECTION AND RELOCATION SPECS LANDSCAPE PLAN LANDSCAPE DETAILS AND NOTES LL-03 PLANT MATERIAL LIST AND LANDSCAPE LEGEND A-100 SITE PLAN A-100A FIRE ACCESS PLAN 1ST FLOOR PLAN 2ND FLOOR PLAN 3RD FLOOR PLAN A-104 4TH FLOOR PLAN 5TH FLOOR PLAN ROOF PLAN NORTH & SOUTH ELEV EAST & WEST ELEV A-900 RENDERING RENDERING RENDERING