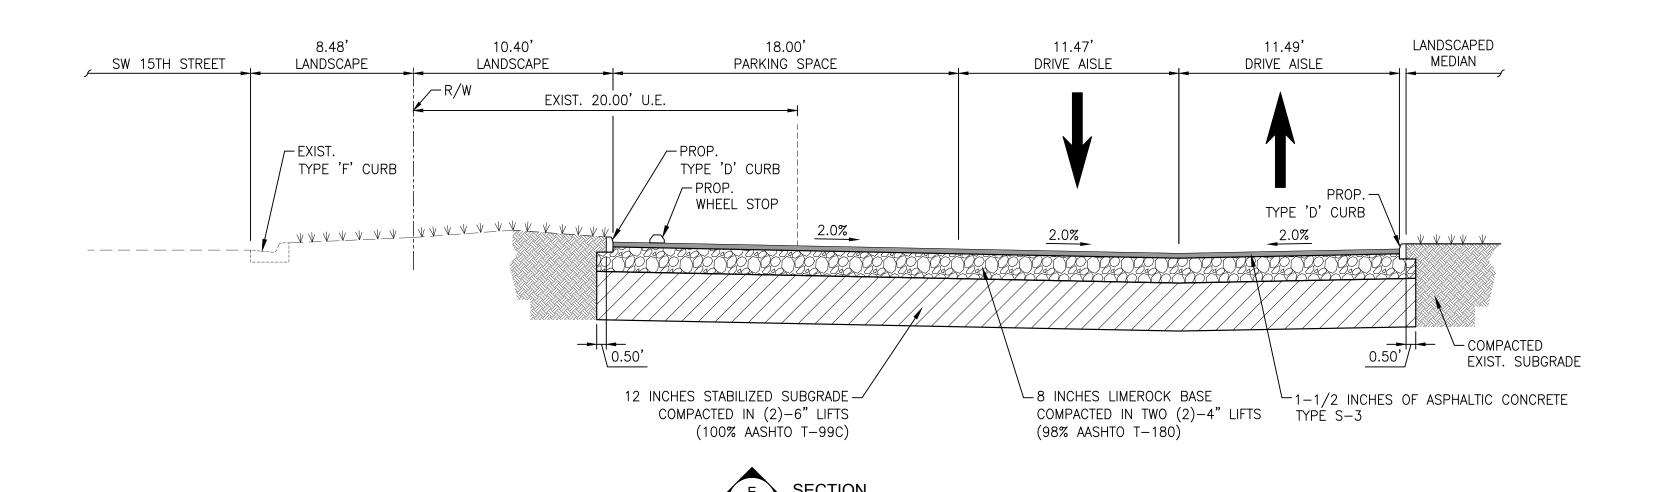

. CATCH BASIN

PROP. GRADE

PROP. STRUCTURE NUMBER

2601 S. Bayshore Drive, Suite 1000 MIAMI, FL 33133 305.859.2050 www.bermelloajamil.com

ARCHITECTURE, LANDSCAPE ARCHITECTURE

TRAFFIC ENGINEERING 6401 SW 87th Avenue, Suite 200

Miami, FL 33173 305.670.2350 engineering

www.bcceng.com STRUCTURAL ENGINEERING 5835 Blue Lagoon Dr, Suite 400 Miami, Florida 33126

305.442.7086 STRUCTURAL ENGINEERS

www.bniengineers.com

MEP/FP ENGINEERING 500 N.E. Third Avenue Ft. Lauderdale, FL 33301 954.467.1402

www.fellerpe.com

SHARI J. RAMIREZ, P.E. FLORIDA LIC. #: 73078 CIVIL ENGINEER OF RECORD

OFFICE BUILDING 7900 NW 154 STREET,

KISLAK

MIAMI LAKES , FL, 33016

SCHEMATIC DESIGN

5-14-2020

REVISIONS:

**KEY PLAN** 

SCALE PROJ. NO. DATE 0190128.00 5/14/2020

PAVING, **GRADING** AND DRAINAGE













2601 S. Bayshore Drive, Suite 1000 MIAMI, FL 33133 305.859.2050 www.bermelloajamil.com

TRAFFIC ENGINEERING

6401 SW 87th Avenue, Suite 200 Miami, FL 33173 305.670.2350 engineering

www.bcceng.com STRUCTURAL ENGINEERING

5835 Blue Lagoon Dr, Suite 400 Miami, Florida 33126 305.442.7086 STRUCTURAL ENGINEERS

www.bniengineers.com

MEP/FP ENGINEERING

500 N.E. Third Avenue Ft. Lauderdale, FL 33301 954.467.1402 www.fellerpe.com

KISLAK OFFICE BUILDING

7900 NW 154 STREET, MIAMI LAKES, FL, 33016

5-14-2020

SCHEMATIC DESIGN

REVISIONS:

**KEY PLAN** 

SCALE

PROJ. NO. 0190128.00 DATE 5/14/2020

**TYPICAL** SECTIONS





PROPOSED LEGEND

& HANDICAP PARKING

## SIGNING AND PAVEMENT MARKING NOTES

- 1. ALL SIGNING AND PAVEMENT MARKINGS INSTALLED AS PART OF THESE PLANS SHALL CONFORM TO THE CURRE