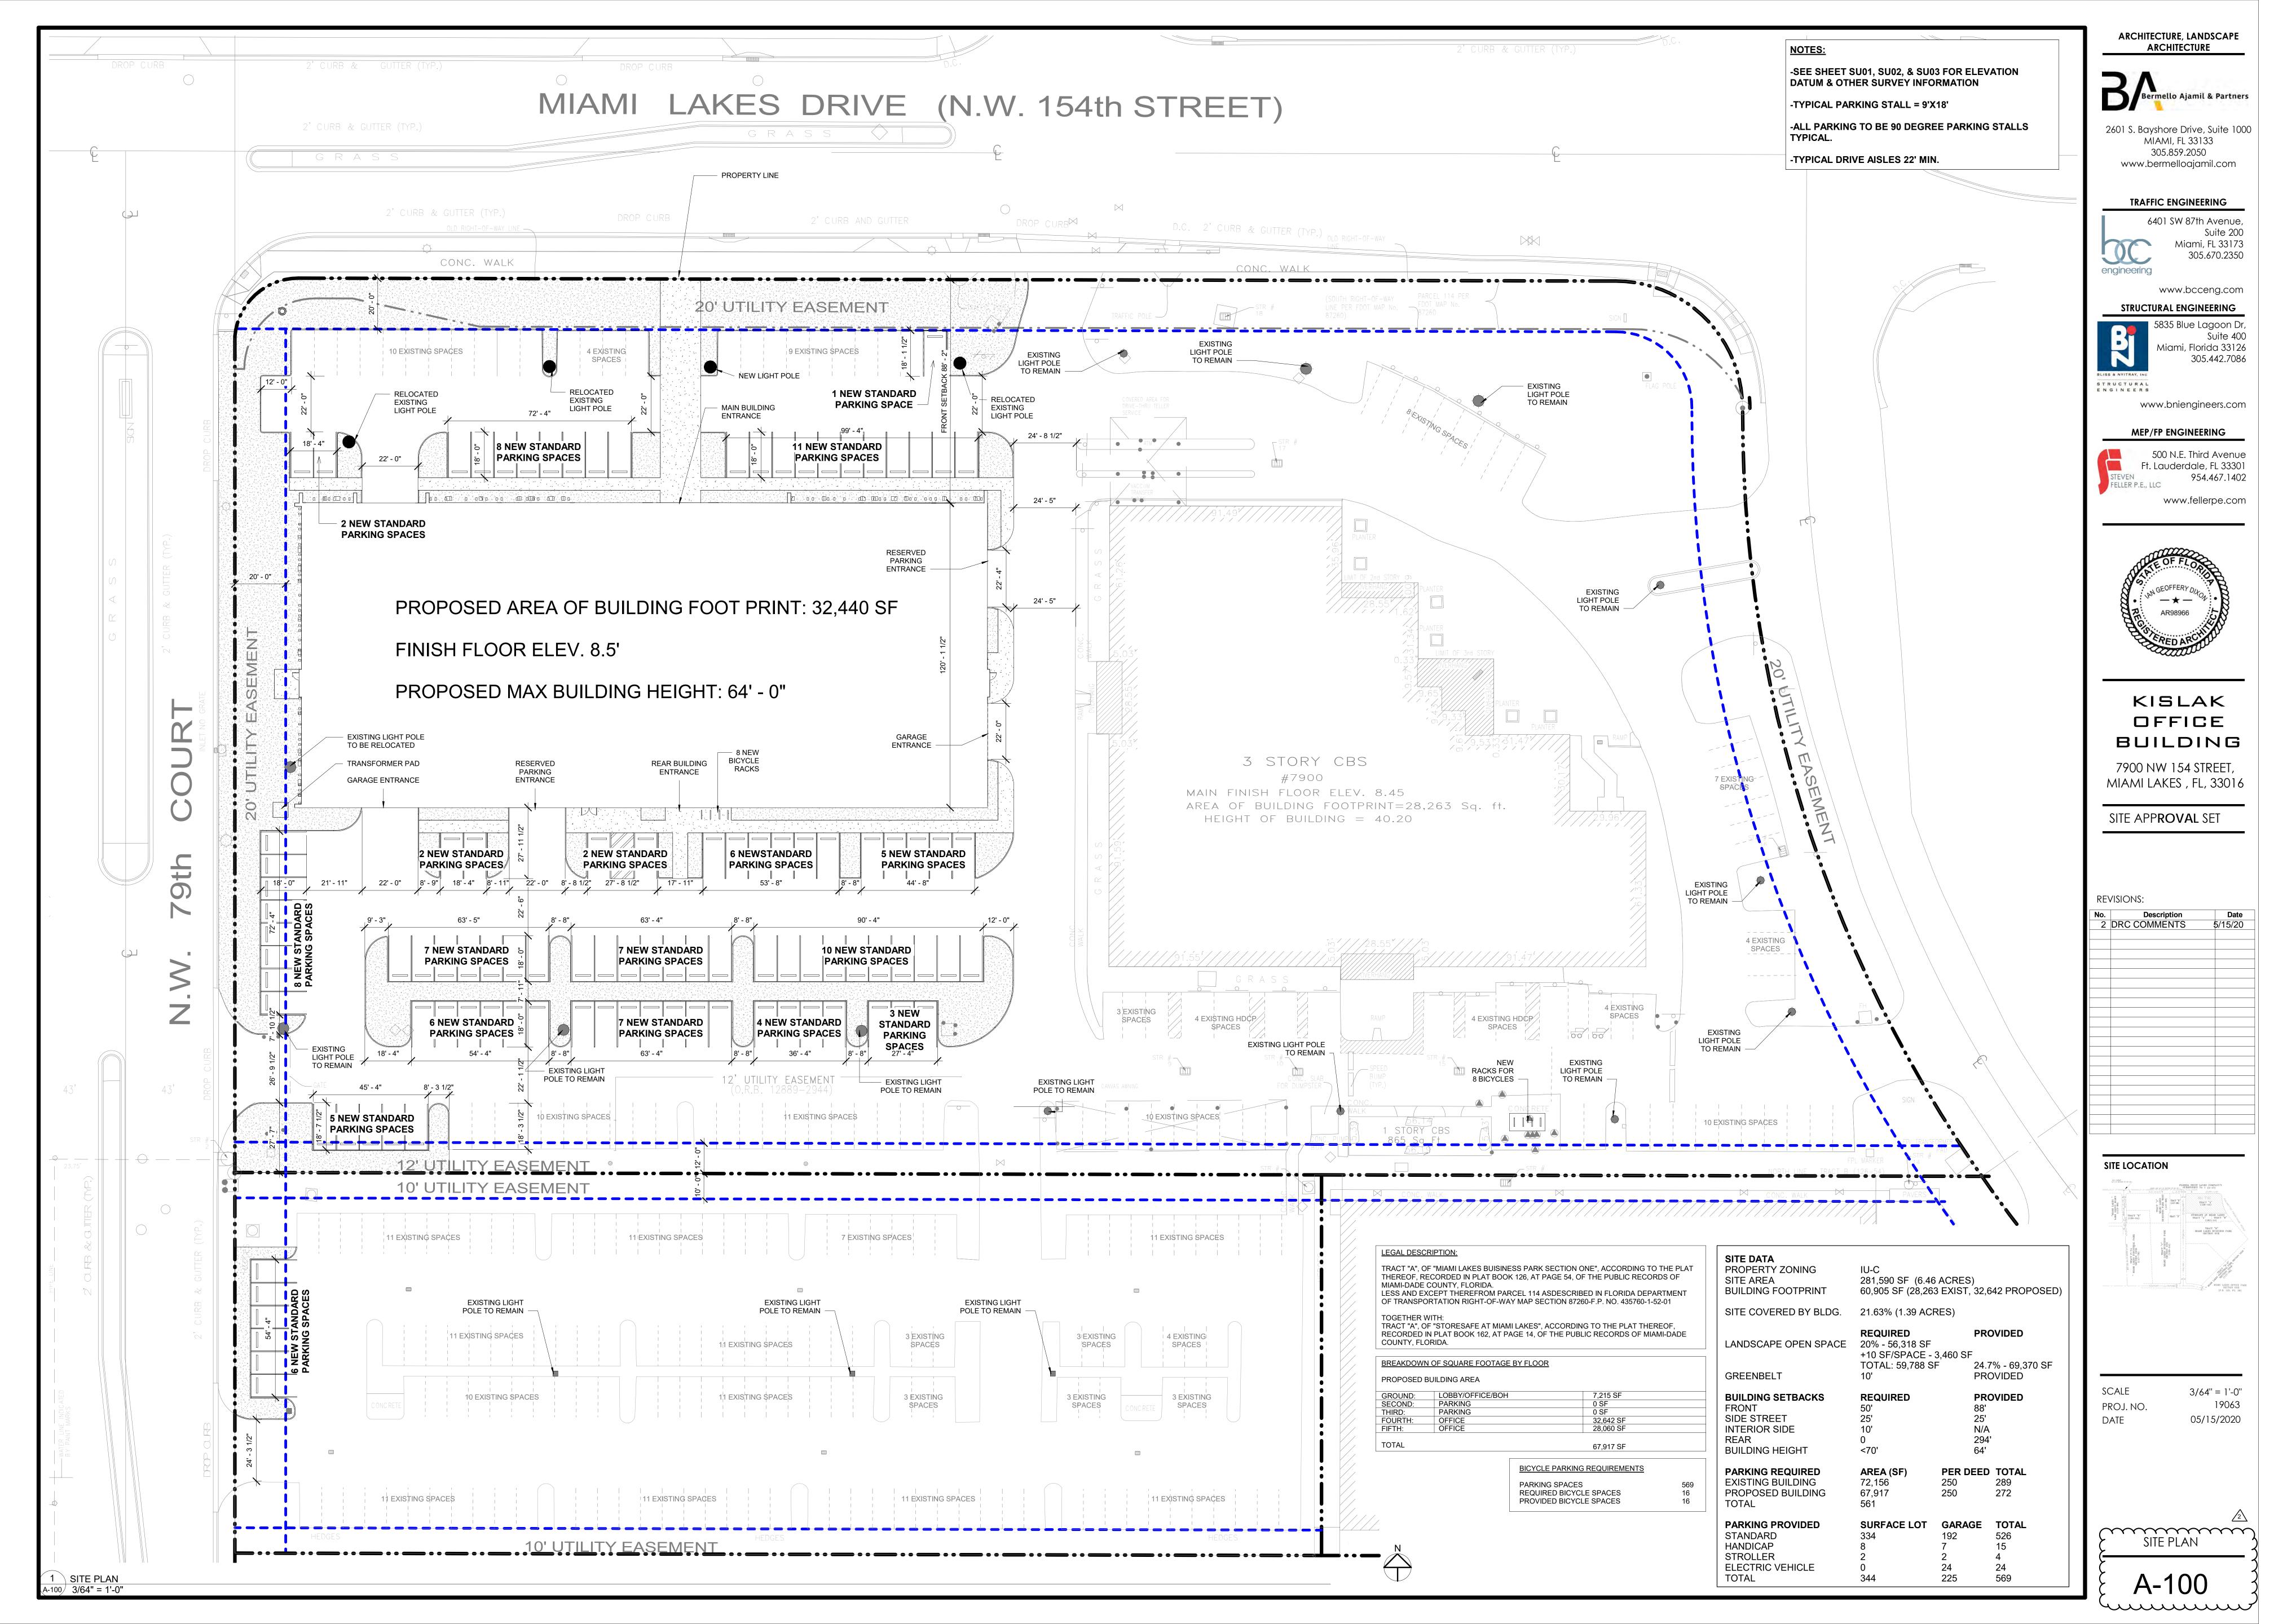

# KISLAK OFFICE BUILDING

7900 NW 154TH ST. MIAMI LAKES, FL 33016

SITE APPROVAL SET 05/15/2020

G-000 DRAWING INDEX, GENERAL NOTES, SYMBOLS, AND ABBREVIATIONS SURVEY SU-02 SURVEY SU-03 SURVEY C-101 DEMOLITION PLAN PAVING GRADING AND DRAINAGE C-103 PAVEMENT MARKING AND SIGNAGE C-104 WATER AND SEWER TYPICAL SECTIONS LT-01 TREE DISPOSITION PLAN LT-02 TREE PROTECTION PLAN AND NOTES LT-03 TREE DISPOSITION TABLE LT-04 TREE/PALM PROTECTION AND RELOCATION SPECS LANDSCAPE PLAN LANDSCAPE DETAILS AND NOTES LL-03 PLANT MATERIAL LIST AND LANDSCAPE LEGEND A-100 SITE PLAN A-100A FIRE ACCESS PLAN 1ST FLOOR PLAN 2ND FLOOR PLAN 3RD FLOOR PLAN A-104 4TH FLOOR PLAN 5TH FLOOR PLAN ROOF PLAN NORTH & SOUTH ELEV EAST & WEST ELEV A-900 RENDERING RENDERING RENDERING

# KISLAK OFFICE BUILDING

7900 NW 154 STREET, MIAMI LAKES, FL, 33016

SITE APP**ROVAL** SET

**REVISIONS:** 

2 DRC COMMENTS 5/15/20

SITE LOCATION

SCALE PROJ. NO. DATE

19063 05/15/2020