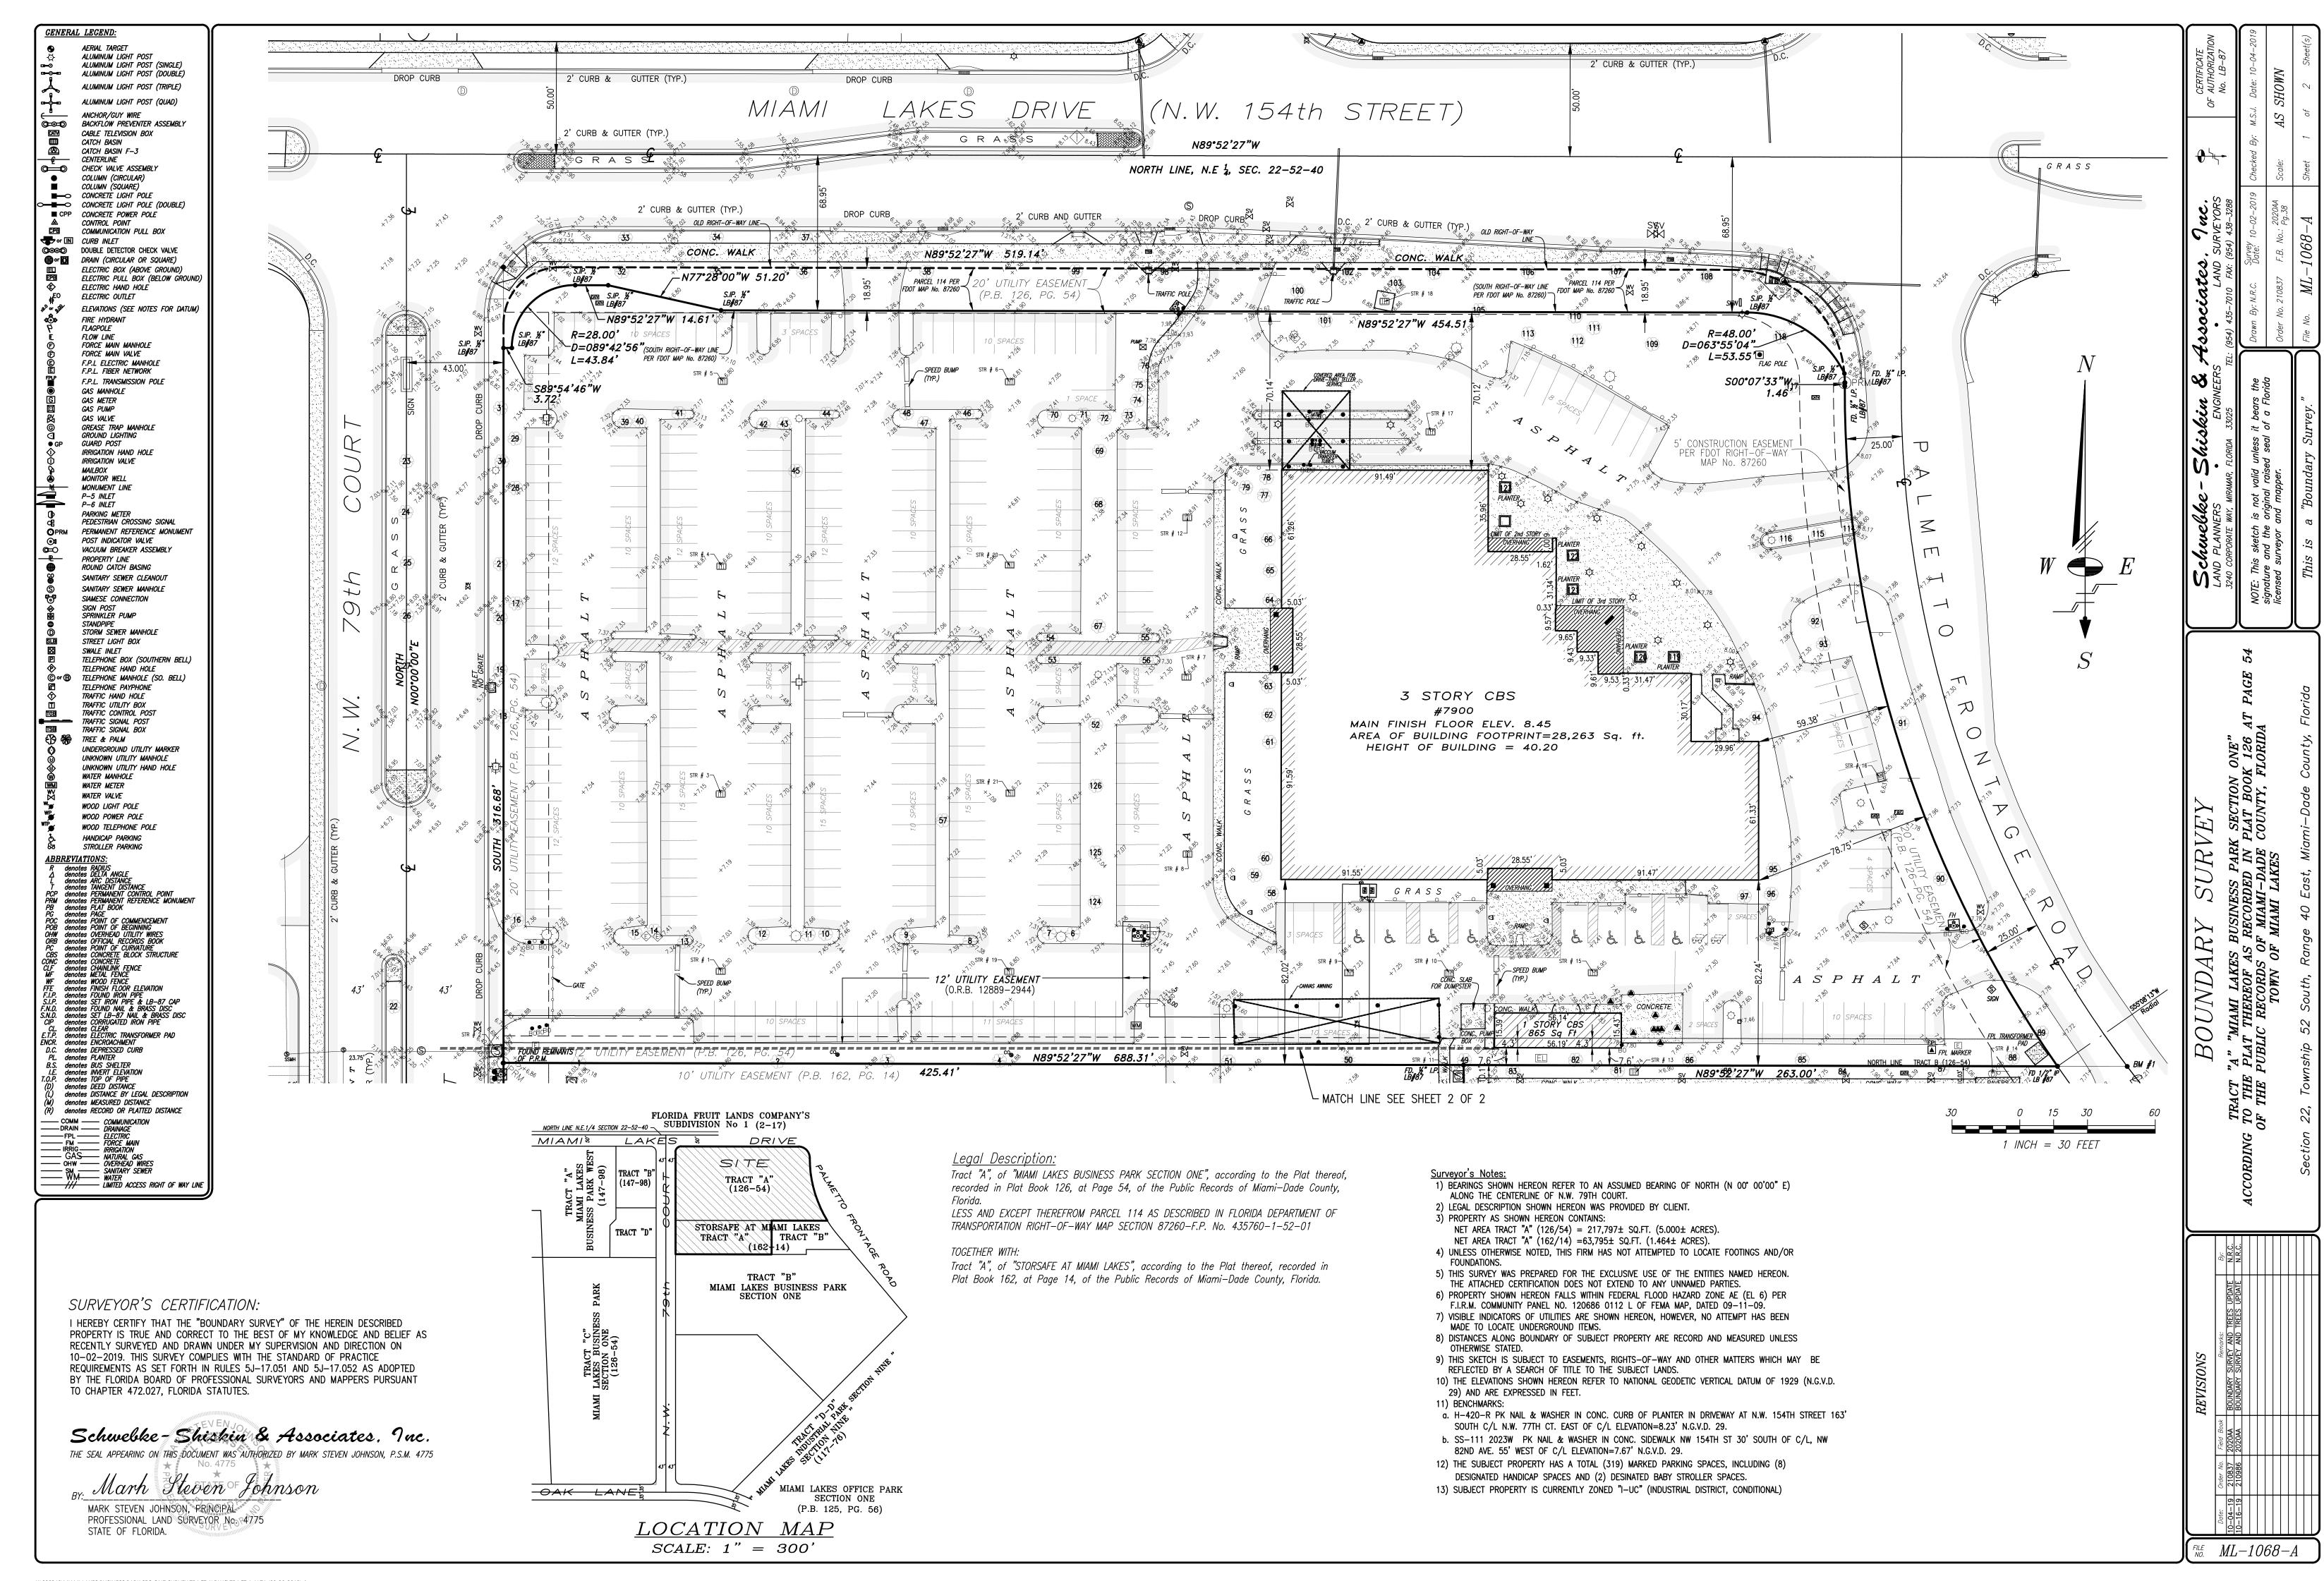

DRAWING INDEX, GENERAL NOTES, SYMBOLS, AND **ABBREVIATIONS** 

- MATCH LINE SEE SHEET 1 OF 2 **¼~~~ N89°52'27"W 688.31'**√∜√∳ <sup>™</sup>√∳ 10' UTILITY EASEMENT (P.B. 162, PG. 14) 4 STOF MAIN FINISH F UPPER FINISH " S T O 10' UTILITY EASEMENT (P.B. 162, PG. 14) HEDGES HEDGES (P.B. 126, PG. 54) S89°52'27"E 578.54' TRACT "B" MIAMI LAKES BUSINESS PARK SECTION ONE