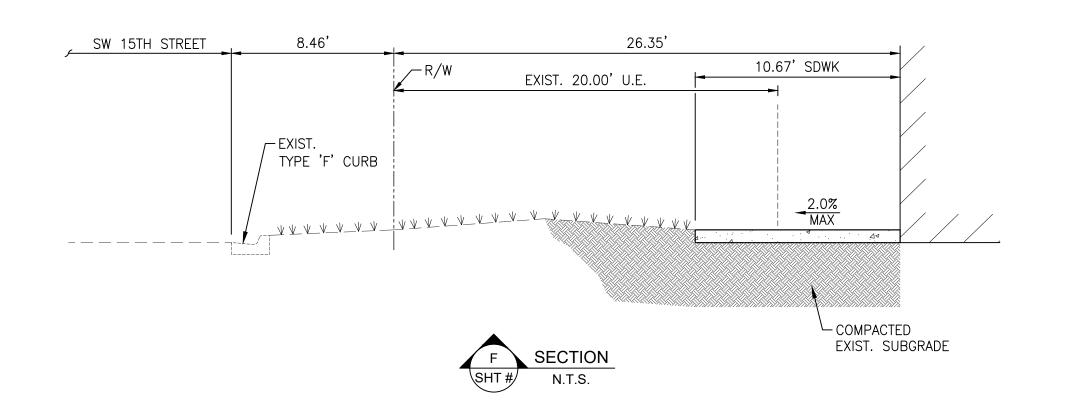

CATCH BASIN

PROP. GRADE

PROP. STRUCTURE NUMBER

2601 S. Bayshore Drive, Suite 1000 MIAMI, FL 33133 305.859.2050 www.bermelloajamil.com

ARCHITECTURE, LANDSCAPE ARCHITECTURE

TRAFFIC ENGINEERING 6401 SW 87th Avenue, Suite 200

Miami, FL 33173 305.670.2350 engineering

www.bcceng.com STRUCTURAL ENGINEERING 5835 Blue Lagoon Dr, Suite 400 Miami, Florida 33126

305.442.7086 STRUCTURAL ENGINEERS

www.bniengineers.com

MEP/FP ENGINEERING 500 N.E. Third Avenue Ft. Lauderdale, FL 33301 954.467.1402

www.fellerpe.com

SHARI J. RAMIREZ, P.E. FLORIDA LIC. #: 73078 CIVIL ENGINEER OF RECORD

OFFICE BUILDING 7900 NW 154 STREET,

KISLAK

MIAMI LAKES , FL, 33016

SCHEMATIC DESIGN

5-14-2020

REVISIONS:

**KEY PLAN** 

SCALE PROJ. NO. DATE 0190128.00 5/14/2020

PAVING, **GRADING** AND DRAINAGE













2601 S. Bayshore Drive, Suite 1000 MIAMI, FL 33133 305.859.2050 www.bermelloajamil.com

TRAFFIC ENGINEERING

6401 SW 87th Avenue, Suite 200 Miami, FL 33173 305.670.2350 engineering

www.bcceng.com STRUCTURAL ENGINEERING

5835 Blue Lagoon Dr, Suite 400 Miami, Florida 33126 305.442.7086 STRUCTURAL ENGINEERS

www.bniengineers.com

MEP/FP ENGINEERING

500 N.E. Third Avenue Ft. Lauderdale, FL 33301 954.467.1402 www.fellerpe.com

KISLAK OFFICE BUILDING

7900 NW 154 STREET, MIAMI LAKES, FL, 33016

5-14-2020

SCHEMATIC DESIGN

REVISIONS:

**KEY PLAN** 

SCALE

PROJ. NO. 0190128.00 DATE 5/14/2020

**TYPICAL** SECTIONS





PROPOSED LEGEND

& HANDICAP PARKING

## SIGNING AND PAVEMENT MARKING NOTES

- 1. ALL SIGNING AND PAVEMENT MARKINGS INSTALLED AS PART OF THESE PLANS SHALL CONFORM TO THE CURRENT