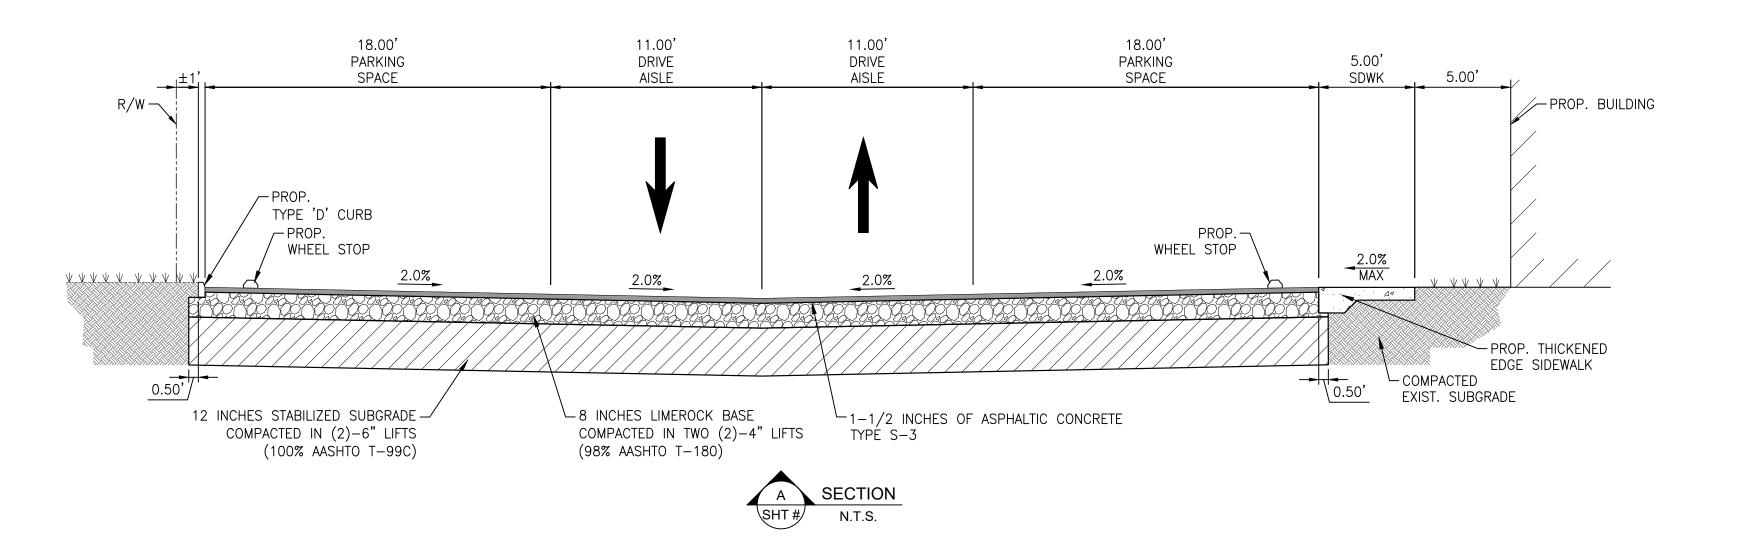

# KISLAK OFFICE BUILDING

7900 NW 154TH ST. MIAMI LAKES, FL 33016

SITE APPROVAL SET 05/15/2020

G-000 DRAWING INDEX, GENERAL NOTES, SYMBOLS, AND ABBREVIATIONS SURVEY SU-02 SURVEY SU-03 SURVEY C-101 DEMOLITION PLAN PAVING GRADING AND DRAINAGE C-103 PAVEMENT MARKING AND SIGNAGE C-104 WATER AND SEWER TYPICAL SECTIONS LT-01 TREE DISPOSITION PLAN LT-02 TREE PROTECTION PLAN AND NOTES LT-03 TREE DISPOSITION TABLE LT-04 TREE/PALM PROTECTION AND RELOCATION SPECS LANDSCAPE PLAN LANDSCAPE DETAILS AND NOTES LL-03 PLANT MATERIAL LIST AND LANDSCAPE LEGEND A-100 SITE PLAN A-100A FIRE ACCESS PLAN 1ST FLOOR PLAN 2ND FLOOR PLAN 3RD FLOOR PLAN A-104 4TH FLOOR PLAN 5TH FLOOR PLAN ROOF PLAN NORTH & SOUTH ELEV EAST & WEST ELEV A-900 RENDERING RENDERING RENDERING