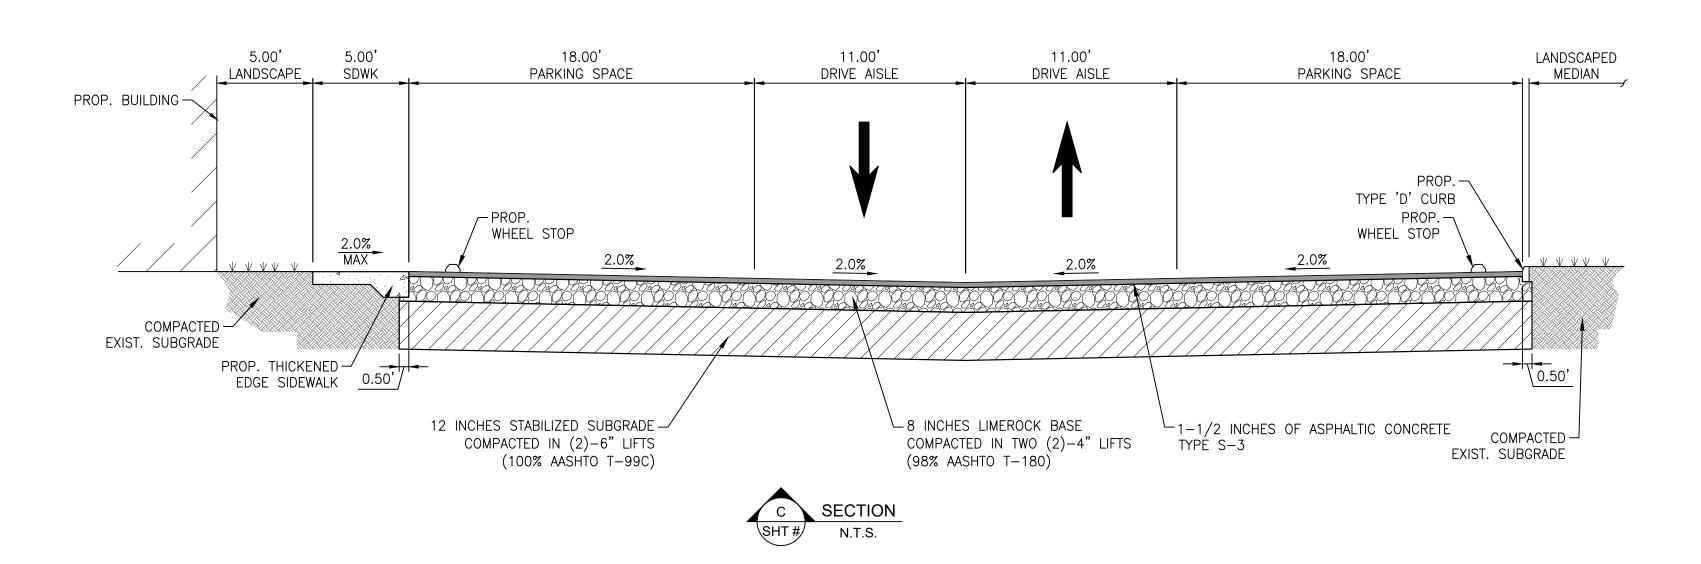

# KISLAK OFFICE BUILDING

7900 NW 154TH ST. MIAMI LAKES, FL 33016

SITE APPROVAL SET 05/15/2020

G-000 DRAWING INDEX, GENERAL NOTES, SYMBOLS, AND ABBREVIATIONS SURVEY SU-02 SURVEY SU-03 SURVEY C-101 DEMOLITION PLAN PAVING GRADING AND DRAINAGE C-103 PAVEMENT MARKING AND SIGNAGE C-104 WATER AND SEWER TYPICAL SECTIONS LT-01 TREE DISPOSITION PLAN LT-02 TREE PROTECTION PLAN AND NOTES LT-03 TREE DISPOSITION TABLE LT-04 TREE/PALM PROTECTION AND RELOCATION SPECS LANDSCAPE PLAN LANDSCAPE DETAILS AND NOTES LL-03 PLANT MATERIAL LIST AND LANDSCAPE LEGEND A-100 SITE PLAN A-100A FIRE ACCESS PLAN 1ST FLOOR PLAN 2ND FLOOR PLAN 3RD FLOOR PLAN A-104 4TH FLOOR PLAN 5TH FLOOR PLAN ROOF PLAN NORTH & SOUTH ELEV EAST & WEST ELEV A-900 RENDERING RENDERING RENDERING