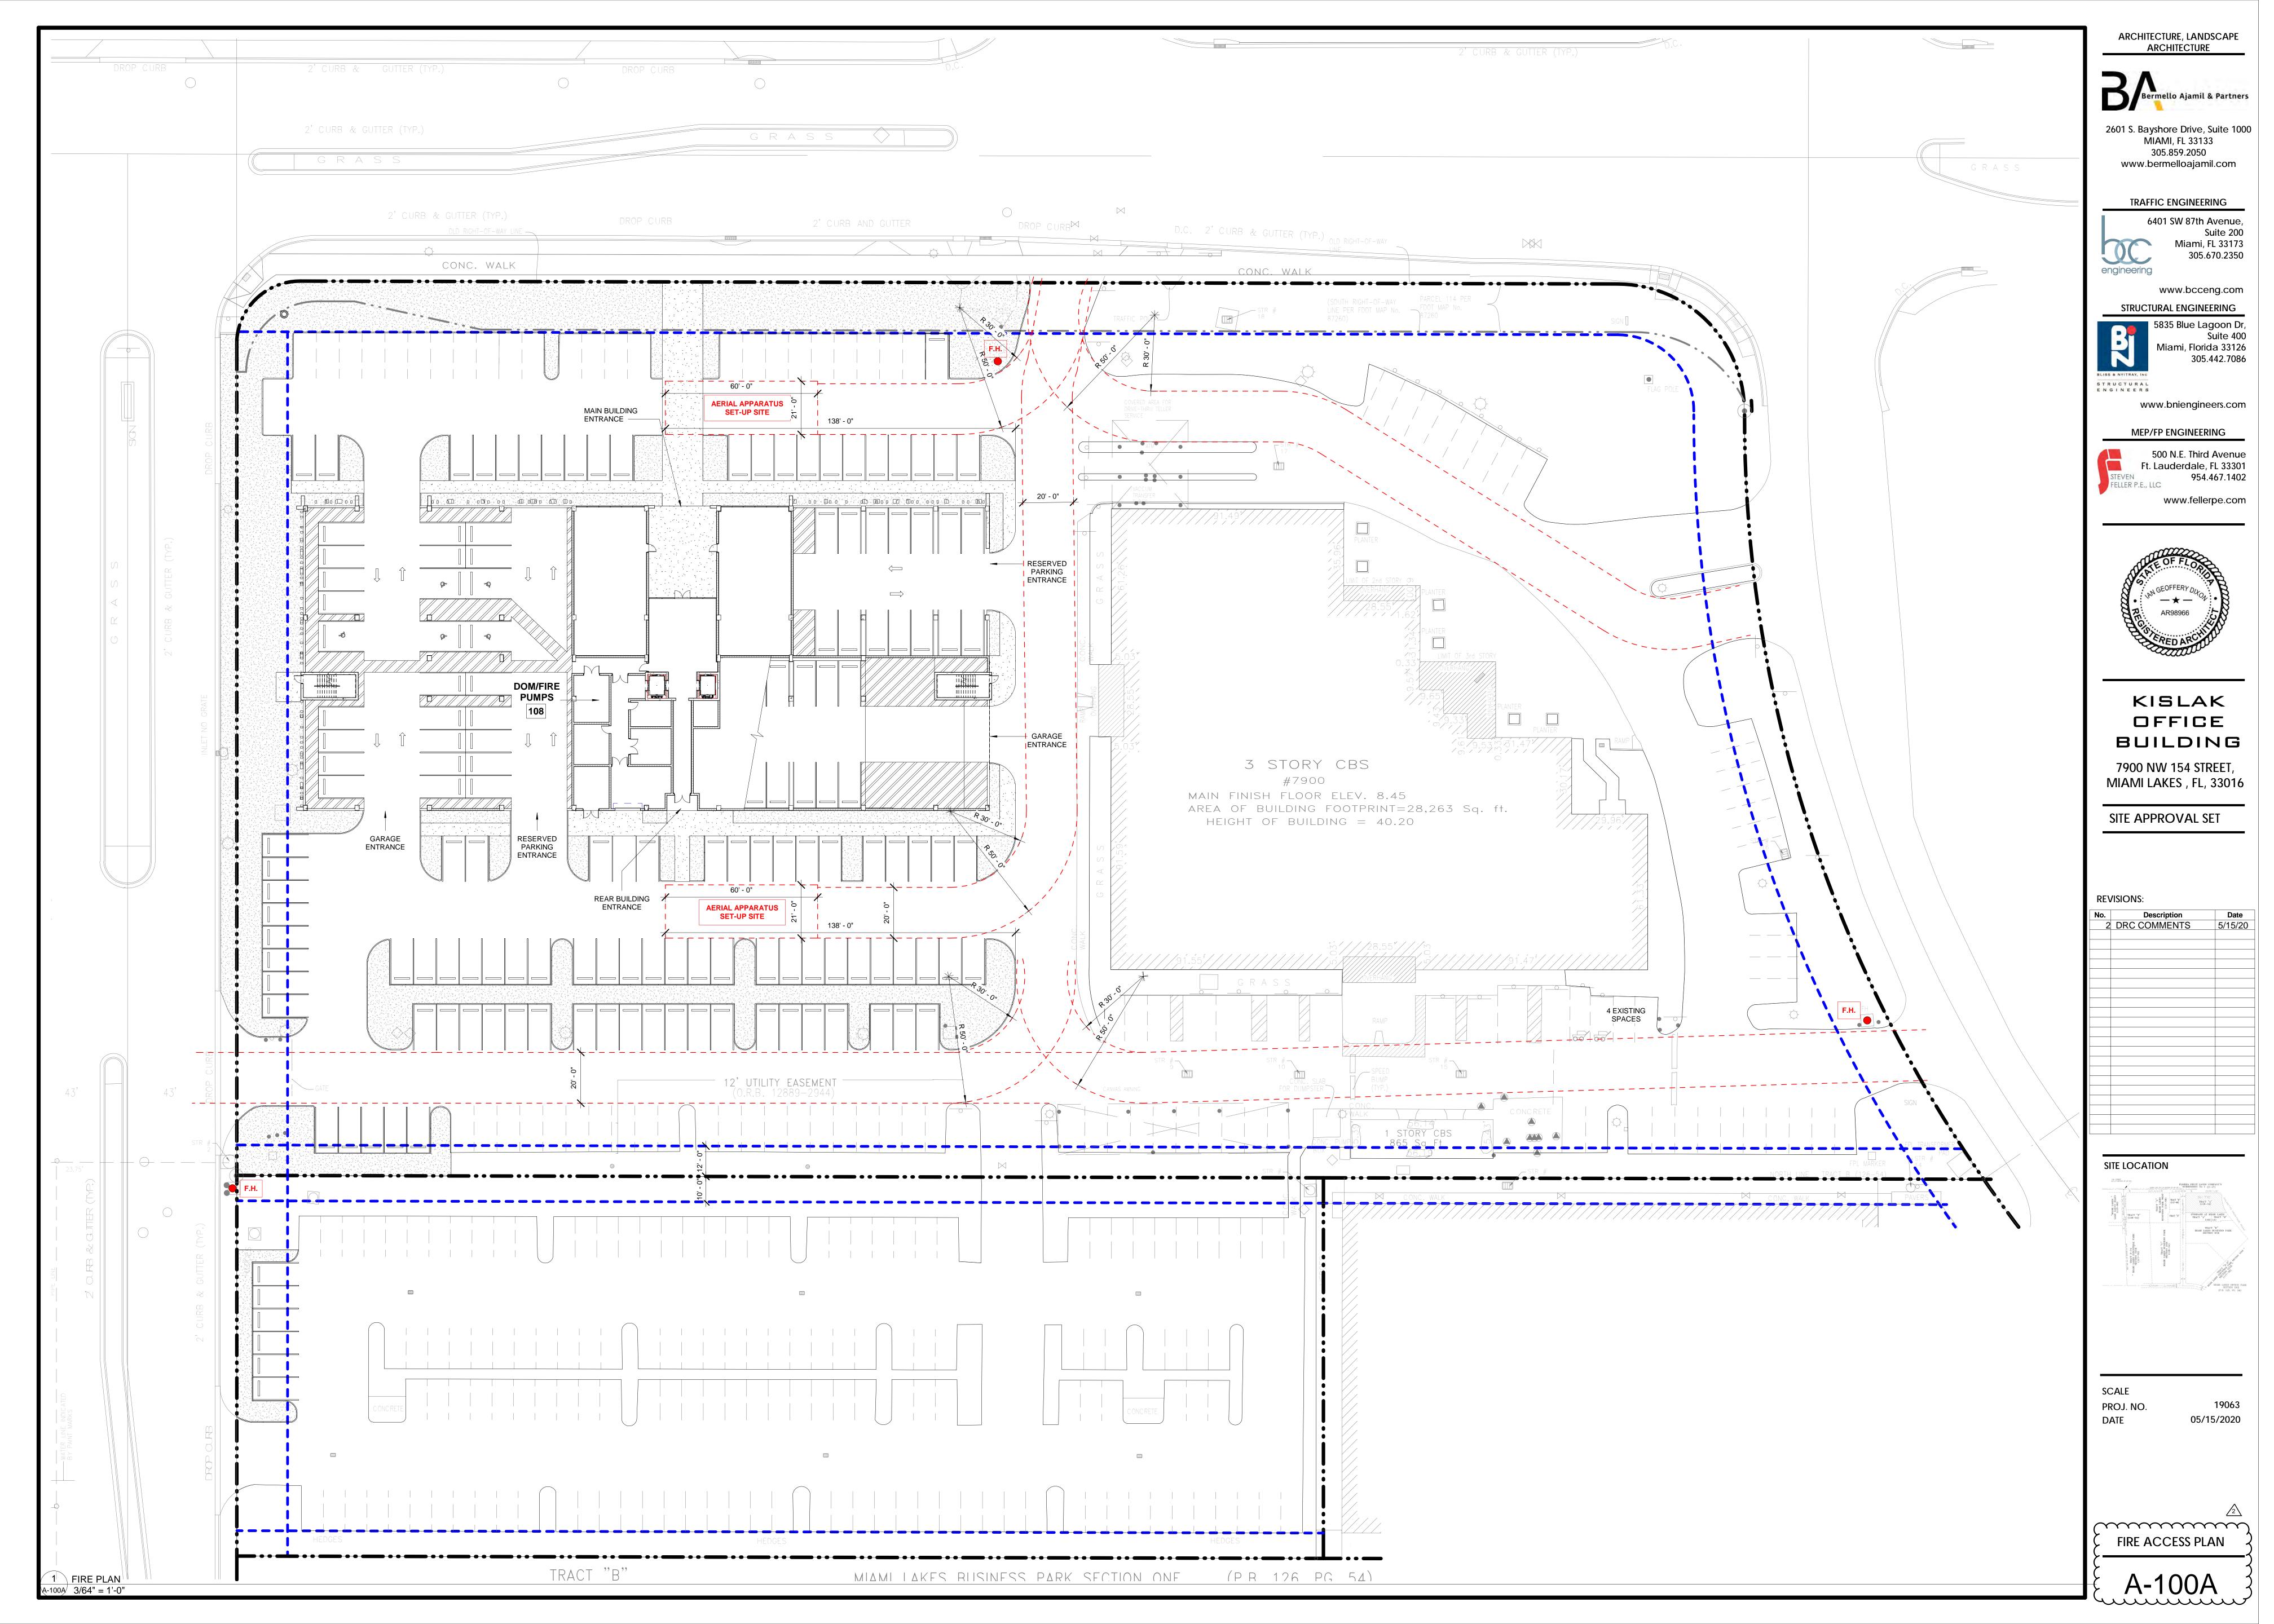

# KISLAK OFFICE BUILDING

7900 NW 154TH ST. MIAMI LAKES, FL 33016

SITE APPROVAL SET 05/15/2020

G-000 DRAWING INDEX, GENERAL NOTES, SYMBOLS, AND ABBREVIATIONS SURVEY SU-02 SURVEY SU-03 SURVEY C-101 DEMOLITION PLAN PAVING GRADING AND DRAINAGE C-103 PAVEMENT MARKING AND SIGNAGE C-104 WATER AND SEWER TYPICAL SECTIONS LT-01 TREE DISPOSITION PLAN LT-02 TREE PROTECTION PLAN AND NOTES LT-03 TREE DISPOSITION TABLE LT-04 TREE/PALM PROTECTION AND RELOCATION SPECS LANDSCAPE PLAN LANDSCAPE DETAILS AND NOTES LL-03 PLANT MATERIAL LIST AND LANDSCAPE LEGEND A-100 SITE PLAN A-100A FIRE ACCESS PLAN 1ST FLOOR PLAN 2ND FLOOR PLAN 3RD FLOOR PLAN A-104 4TH FLOOR PLAN 5TH FLOOR PLAN ROOF PLAN NORTH & SOUTH ELEV EAST & WEST ELEV A-900 RENDERING RENDERING RENDERING

# KISLAK OFFICE BUILDING

7900 NW 154 STREET, MIAMI LAKES, FL, 33016

SITE APP**ROVAL** SET

**REVISIONS:** 

2 DRC COMMENTS 5/15/20

SITE LOCATION

SCALE PROJ. NO. DATE

19063 05/15/2020