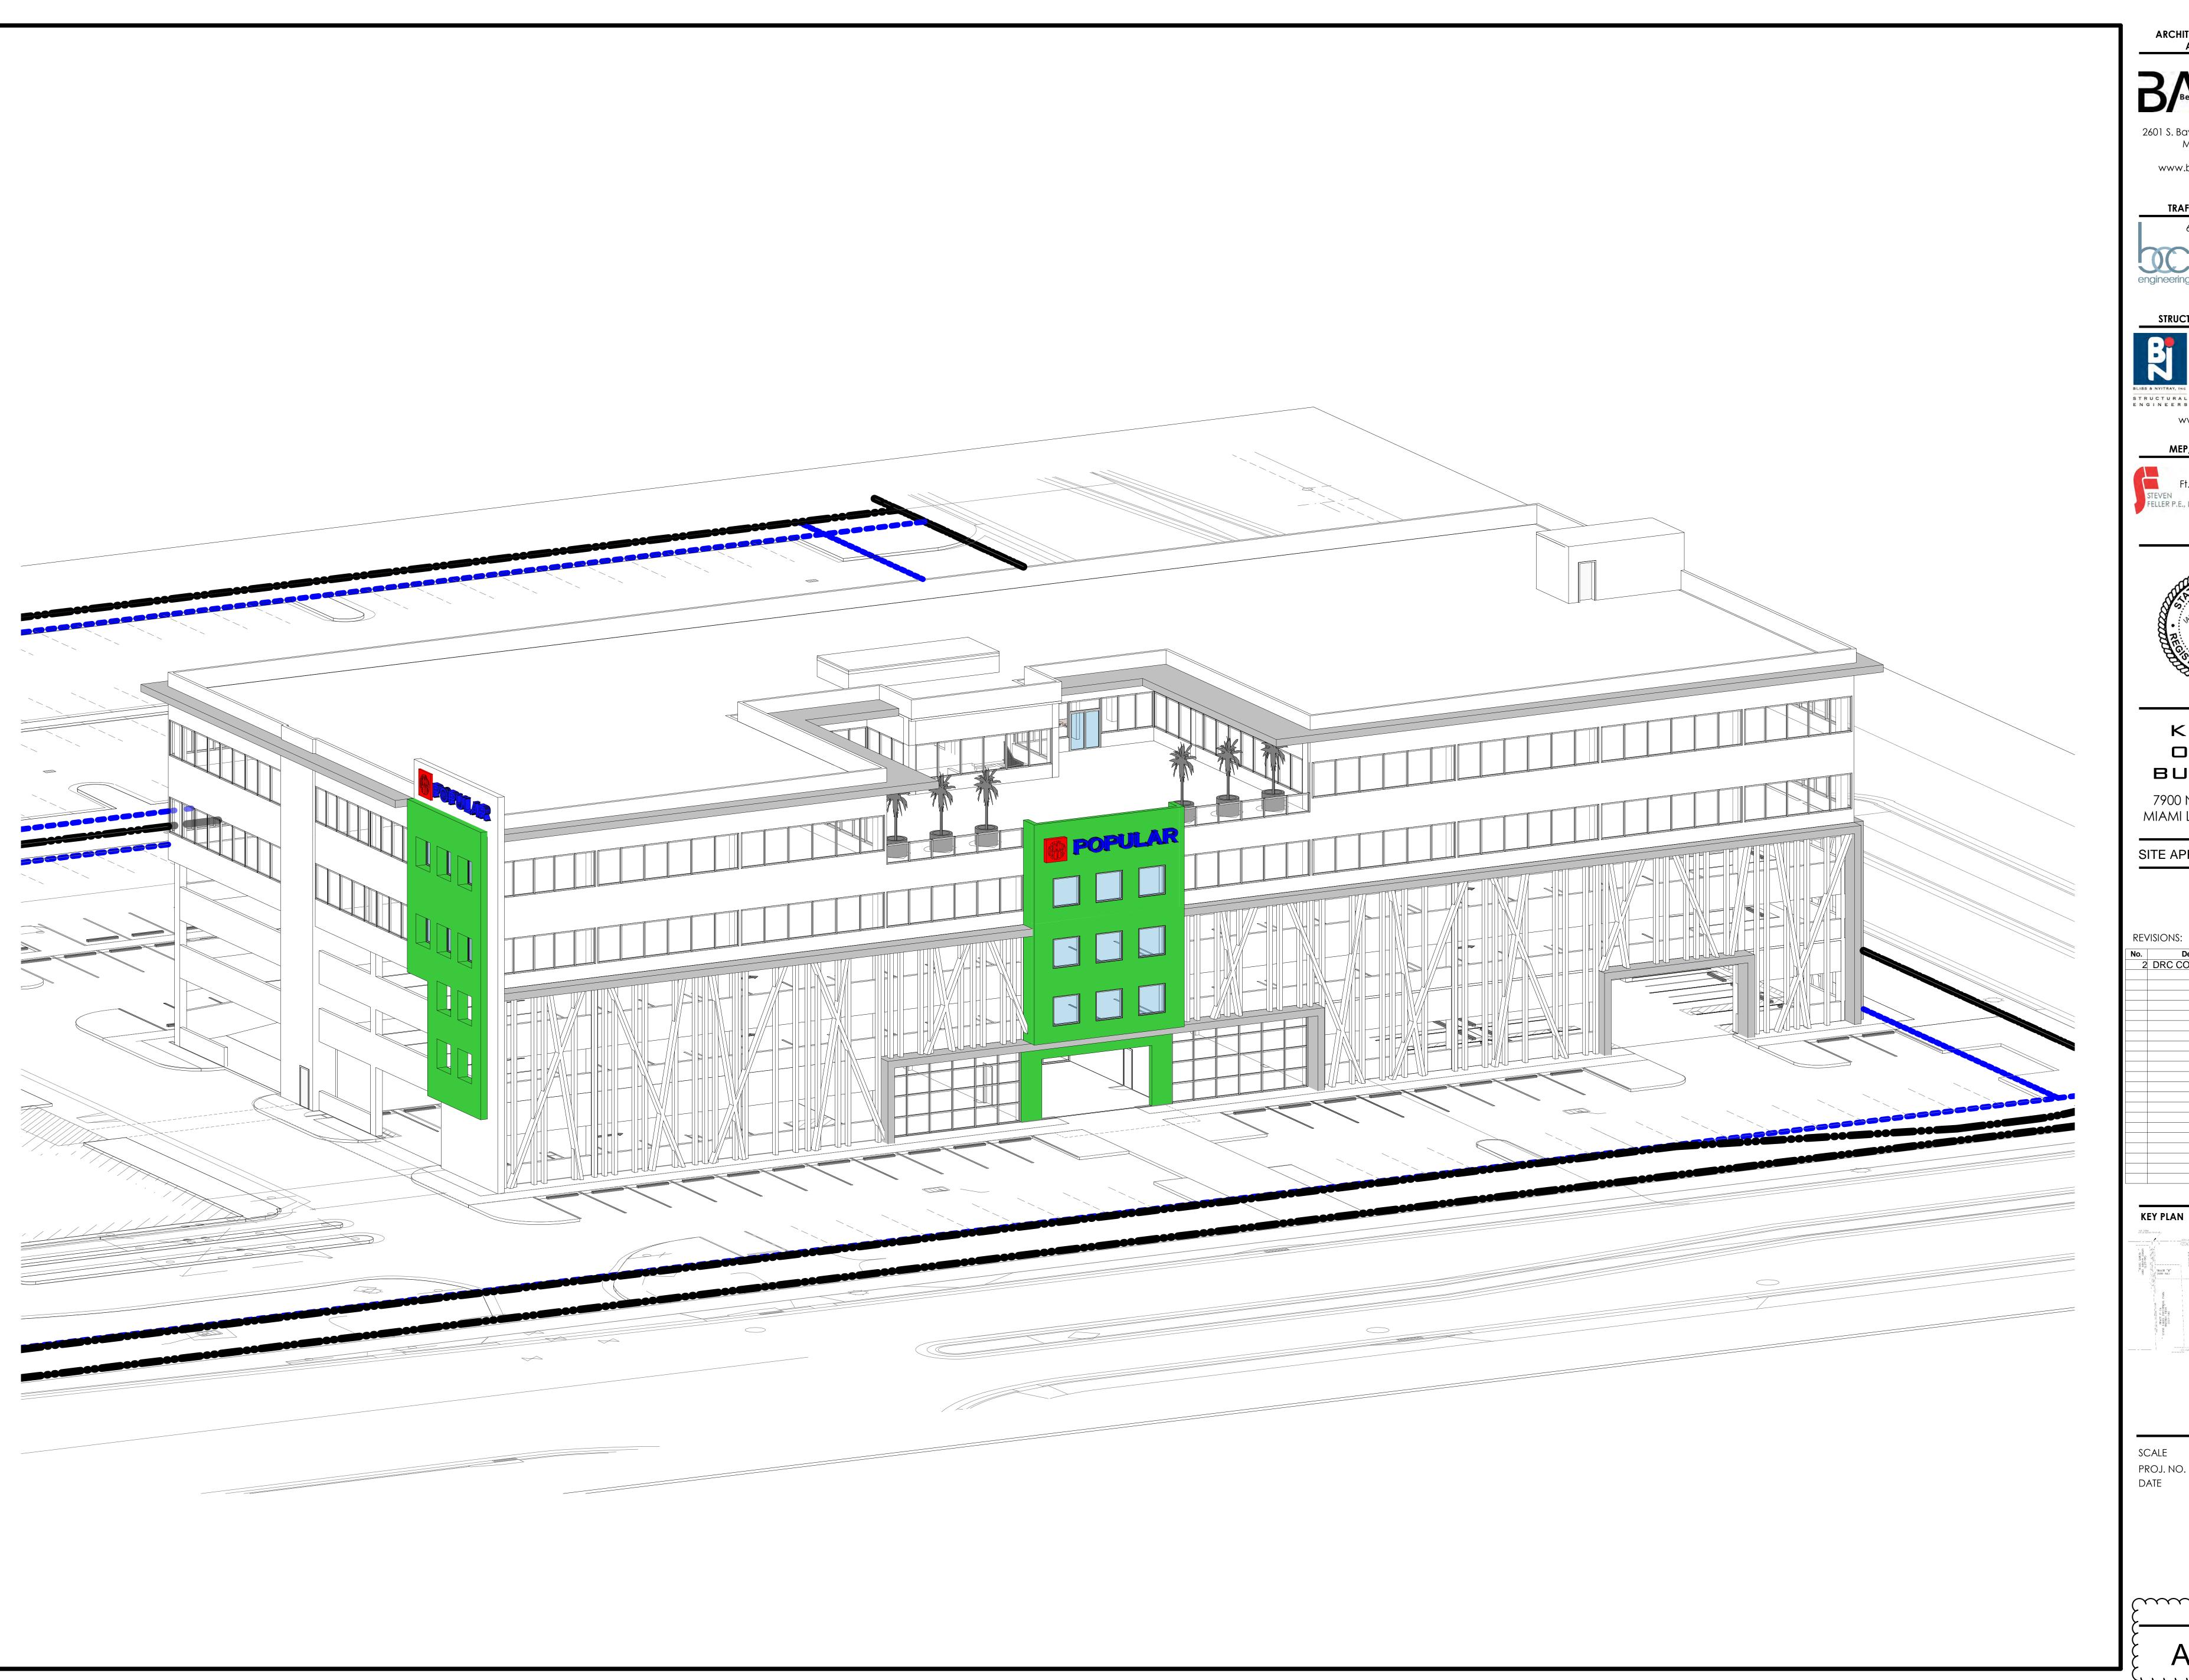

# KISLAK OFFICE BUILDING

7900 NW 154TH ST. MIAMI LAKES, FL 33016

SITE APPROVAL SET 05/15/2020

G-000 DRAWING INDEX, GENERAL NOTES, SYMBOLS, AND ABBREVIATIONS SURVEY SU-02 SURVEY SU-03 SURVEY C-101 DEMOLITION PLAN PAVING GRADING AND DRAINAGE C-103 PAVEMENT MARKING AND SIGNAGE C-104 WATER AND SEWER TYPICAL SECTIONS LT-01 TREE DISPOSITION PLAN LT-02 TREE PROTECTION PLAN AND NOTES LT-03 TREE DISPOSITION TABLE LT-04 TREE/PALM PROTECTION AND RELOCATION SPECS LANDSCAPE PLAN LANDSCAPE DETAILS AND NOTES LL-03 PLANT MATERIAL LIST AND LANDSCAPE LEGEND A-100 SITE PLAN A-100A FIRE ACCESS PLAN 1ST FLOOR PLAN 2ND FLOOR PLAN 3RD FLOOR PLAN A-104 4TH FLOOR PLAN 5TH FLOOR PLAN ROOF PLAN NORTH & SOUTH ELEV EAST & WEST ELEV A-900 RENDERING RENDERING RENDERING

# KISLAK OFFICE BUILDING

7900 NW 154 STREET, MIAMI LAKES, FL, 33016

SITE APP**ROVAL** SET

**REVISIONS:** 

2 DRC COMMENTS 5/15/20

SITE LOCATION

SCALE PROJ. NO. DATE

19063 05/15/2020