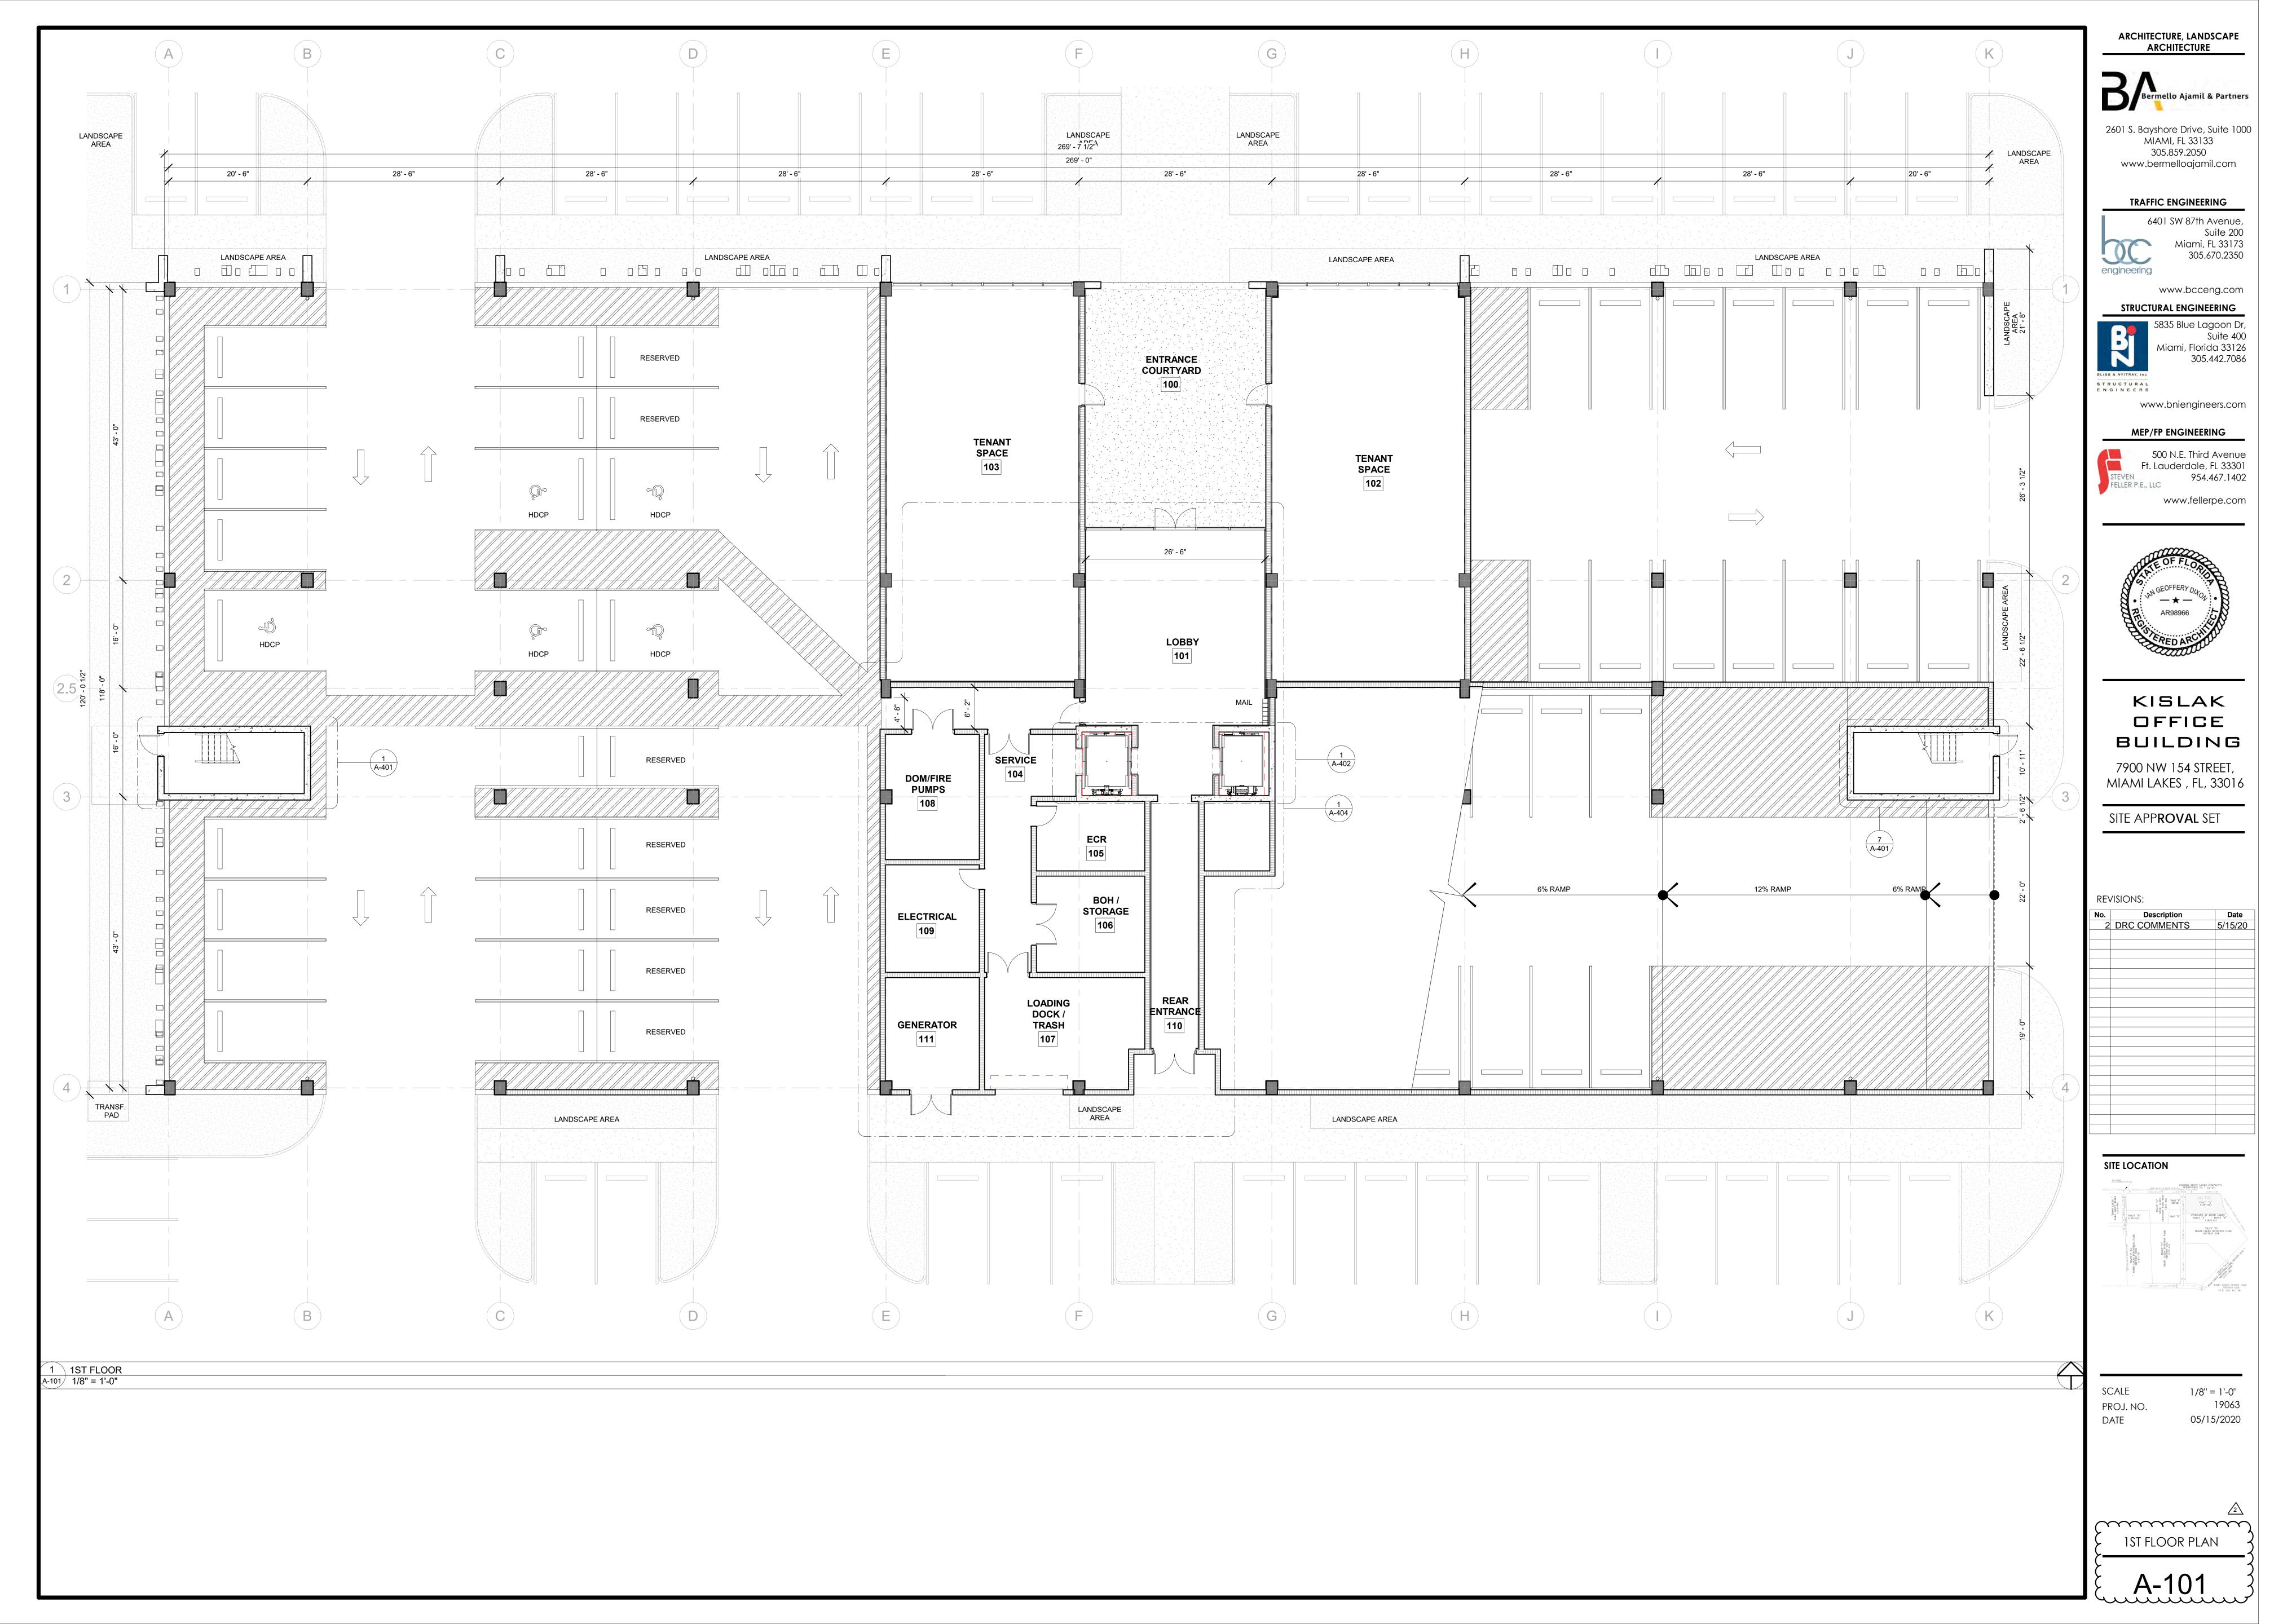

# KISLAK OFFICE BUILDING

7900 NW 154TH ST. MIAMI LAKES, FL 33016

SITE APPROVAL SET 05/15/2020

G-000 DRAWING INDEX, GENERAL NOTES, SYMBOLS, AND ABBREVIATIONS SURVEY SU-02 SURVEY SU-03 SURVEY C-101 DEMOLITION PLAN PAVING GRADING AND DRAINAGE C-103 PAVEMENT MARKING AND SIGNAGE C-104 WATER AND SEWER TYPICAL SECTIONS LT-01 TREE DISPOSITION PLAN LT-02 TREE PROTECTION PLAN AND NOTES LT-03 TREE DISPOSITION TABLE LT-04 TREE/PALM PROTECTION AND RELOCATION SPECS LANDSCAPE PLAN LANDSCAPE DETAILS AND NOTES LL-03 PLANT MATERIAL LIST AND LANDSCAPE LEGEND A-100 SITE PLAN A-100A FIRE ACCESS PLAN 1ST FLOOR PLAN 2ND FLOOR PLAN 3RD FLOOR PLAN A-104 4TH FLOOR PLAN 5TH FLOOR PLAN ROOF PLAN NORTH & SOUTH ELEV EAST & WEST ELEV A-900 RENDERING RENDERING RENDERING

# KISLAK OFFICE BUILDING

7900 NW 154 STREET, MIAMI LAKES, FL, 33016

SITE APP**ROVAL** SET

**REVISIONS:** 

2 DRC COMMENTS 5/15/20

SITE LOCATION

SCALE PROJ. NO. DATE

19063 05/15/2020