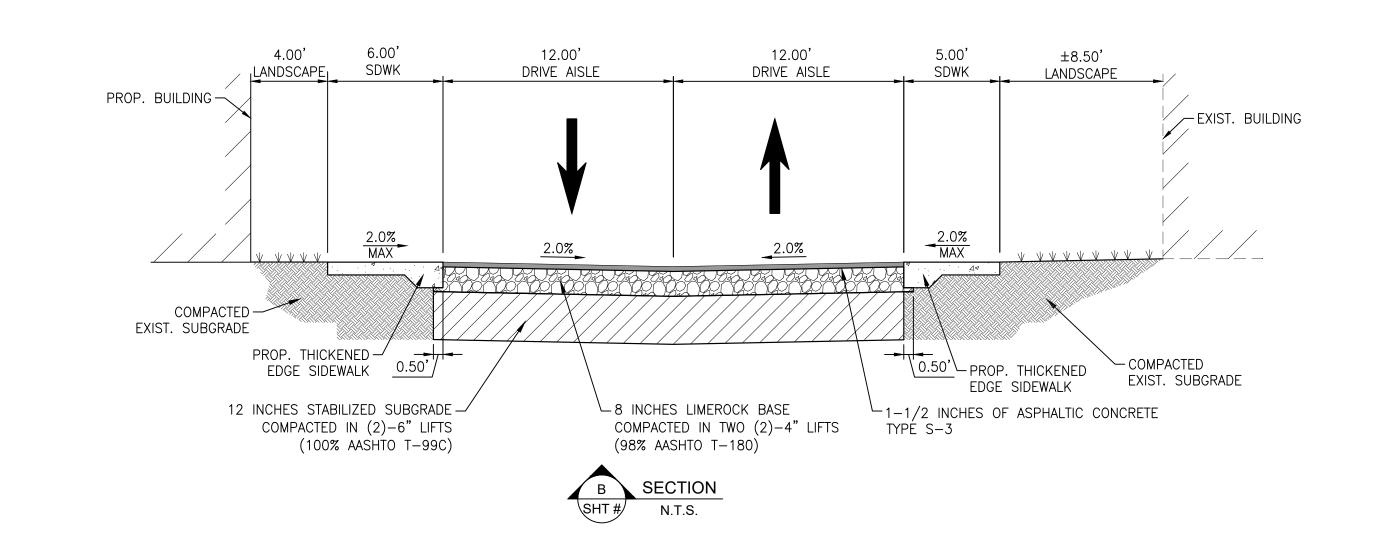

# KISLAK OFFICE BUILDING

7900 NW 154TH ST. MIAMI LAKES, FL 33016

SITE APPROVAL SET 05/15/2020

G-000 DRAWING INDEX, GENERAL NOTES, SYMBOLS, AND ABBREVIATIONS SURVEY SU-02 SURVEY SU-03 SURVEY C-101 DEMOLITION PLAN PAVING GRADING AND DRAINAGE C-103 PAVEMENT MARKING AND SIGNAGE C-104 WATER AND SEWER TYPICAL SECTIONS LT-01 TREE DISPOSITION PLAN LT-02 TREE PROTECTION PLAN AND NOTES LT-03 TREE DISPOSITION TABLE LT-04 TREE/PALM PROTECTION AND RELOCATION SPECS LANDSCAPE PLAN LANDSCAPE DETAILS AND NOTES LL-03 PLANT MATERIAL LIST AND LANDSCAPE LEGEND A-100 SITE PLAN A-100A FIRE ACCESS PLAN 1ST FLOOR PLAN 2ND FLOOR PLAN 3RD FLOOR PLAN A-104 4TH FLOOR PLAN 5TH FLOOR PLAN ROOF PLAN NORTH & SOUTH ELEV EAST & WEST ELEV A-900 RENDERING RENDERING RENDERING