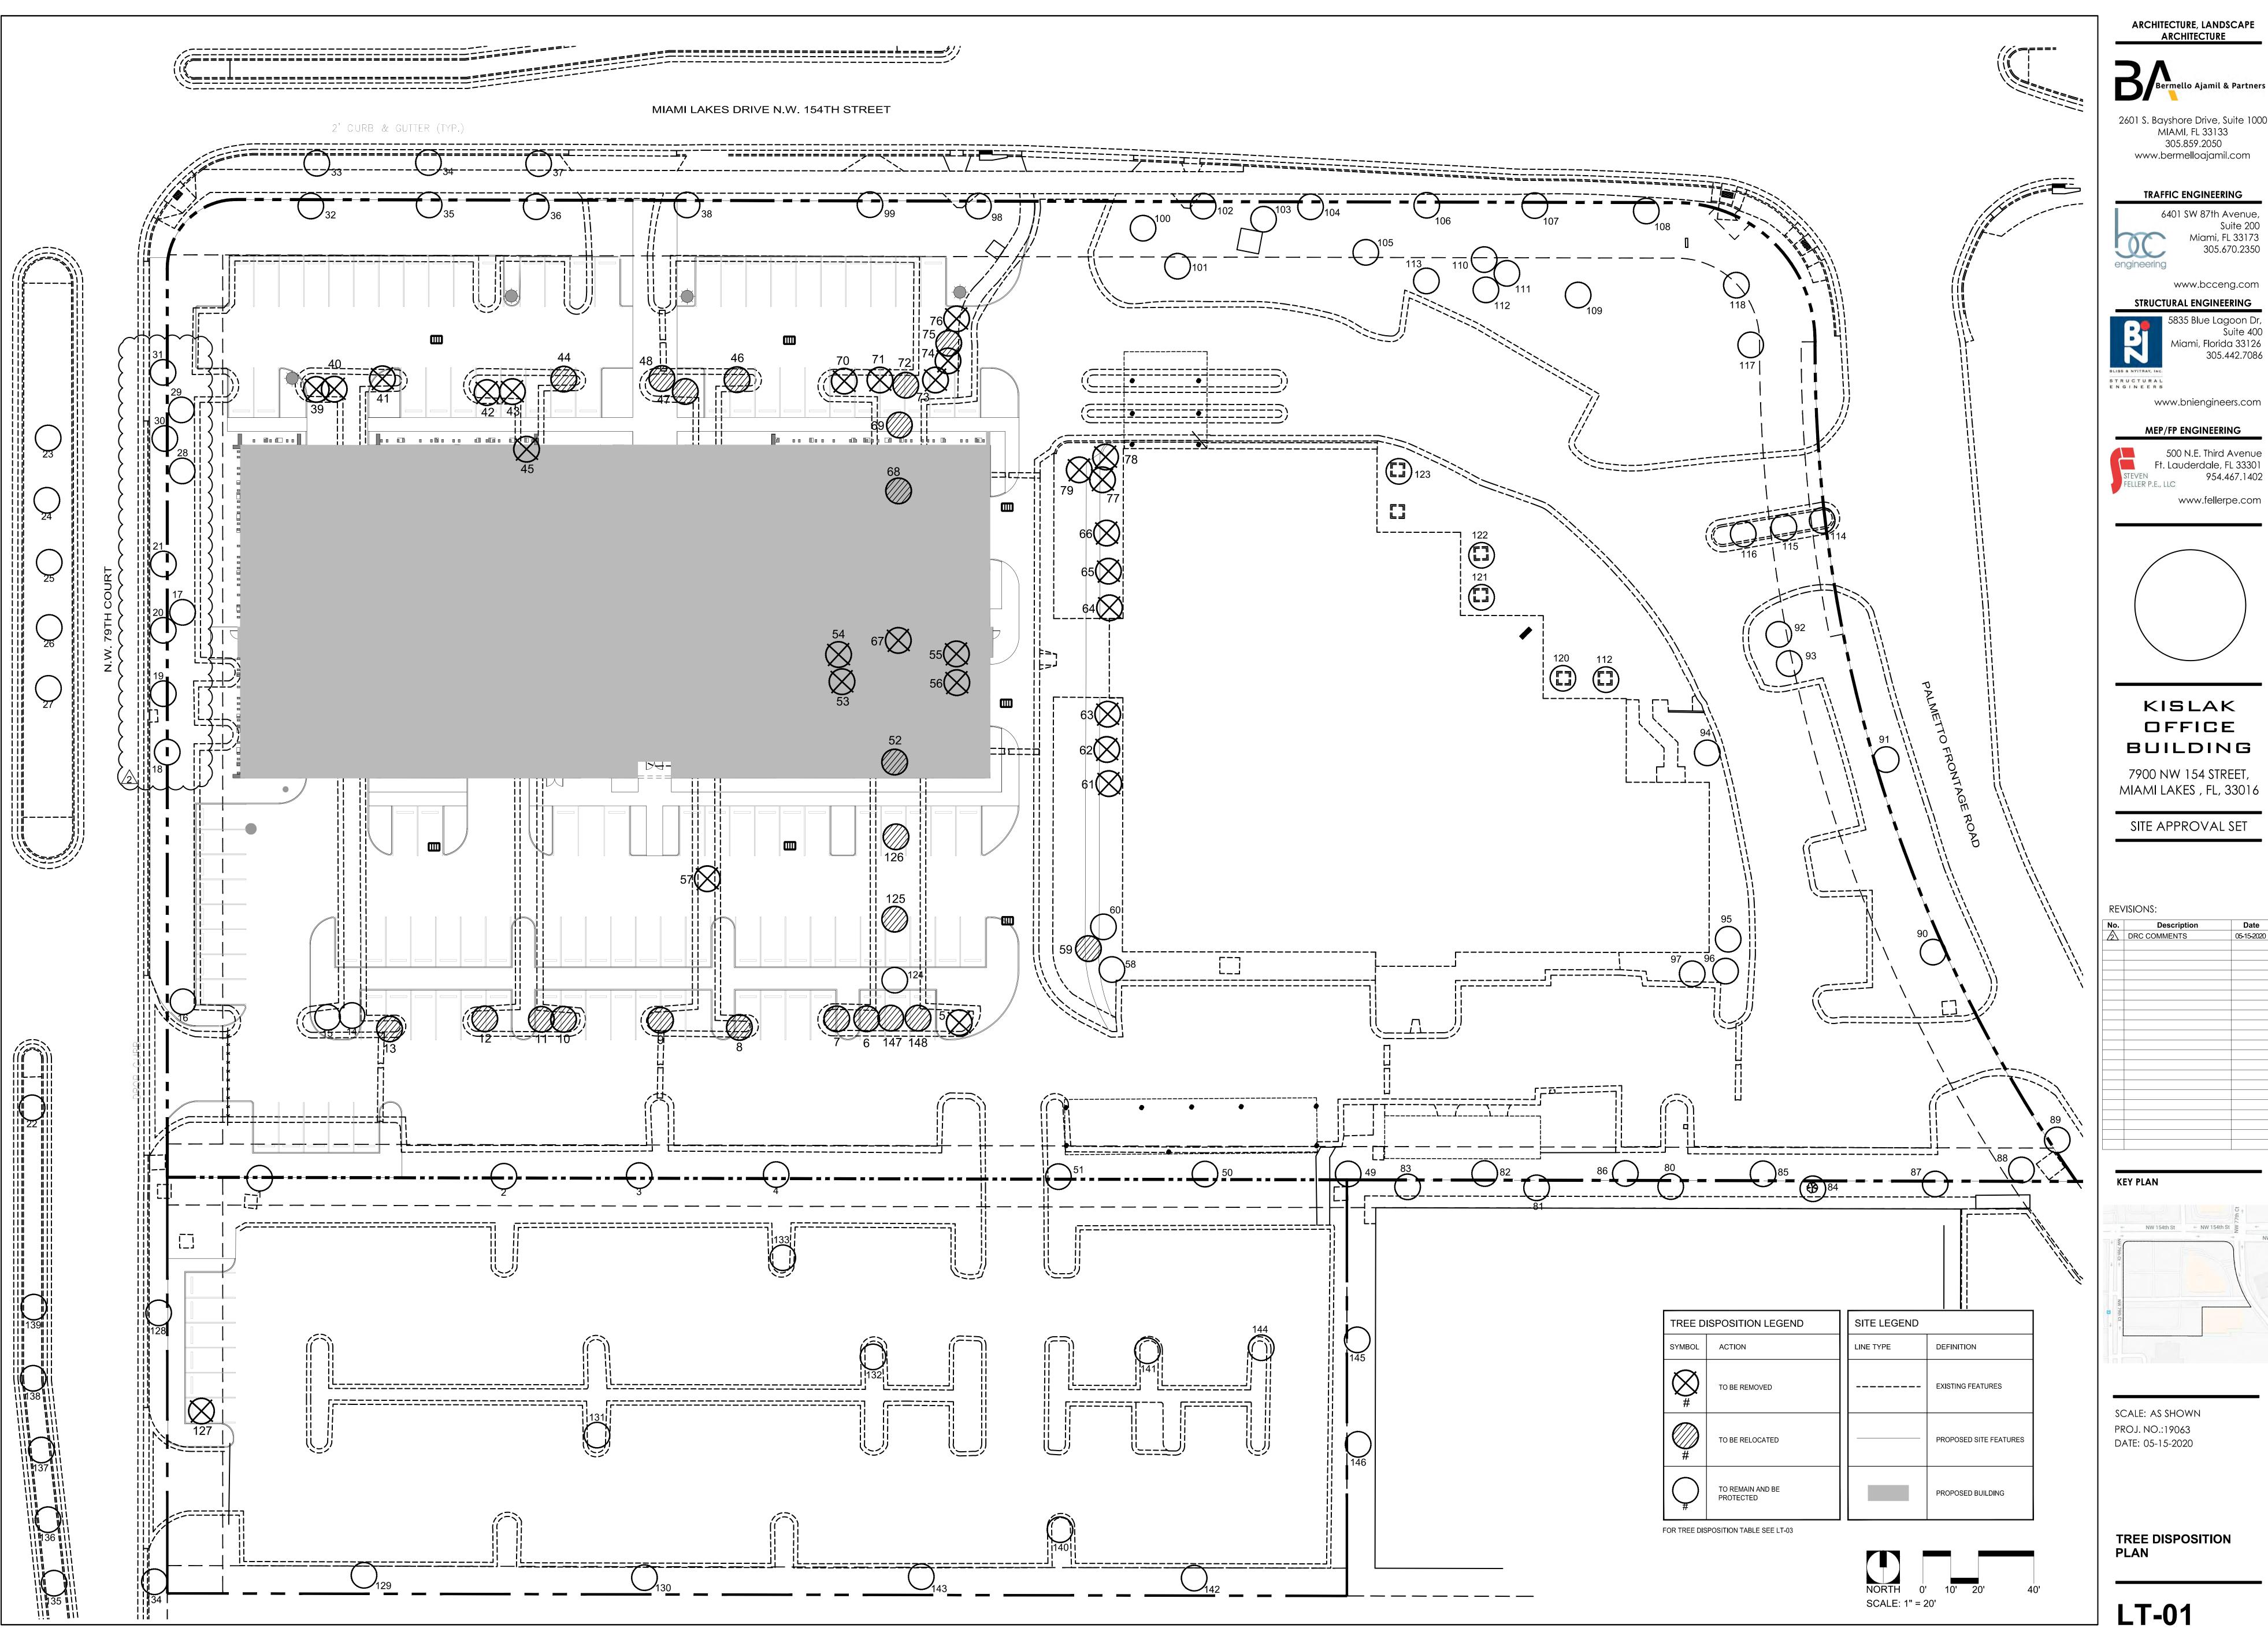

# KISLAK OFFICE BUILDING

7900 NW 154TH ST. MIAMI LAKES, FL 33016

SITE APPROVAL SET 05/15/2020

G-000 DRAWING INDEX, GENERAL NOTES, SYMBOLS, AND ABBREVIATIONS SURVEY SU-02 SURVEY SU-03 SURVEY C-101 DEMOLITION PLAN PAVING GRADING AND DRAINAGE C-103 PAVEMENT MARKING AND SIGNAGE C-104 WATER AND SEWER TYPICAL SECTIONS LT-01 TREE DISPOSITION PLAN LT-02 TREE PROTECTION PLAN AND NOTES LT-03 TREE DISPOSITION TABLE LT-04 TREE/PALM PROTECTION AND RELOCATION SPECS LANDSCAPE PLAN LANDSCAPE DETAILS AND NOTES LL-03 PLANT MATERIAL LIST AND LANDSCAPE LEGEND A-100 SITE PLAN A-100A FIRE ACCESS PLAN 1ST FLOOR PLAN 2ND FLOOR PLAN 3RD FLOOR PLAN A-104 4TH FLOOR PLAN 5TH FLOOR PLAN ROOF PLAN NORTH & SOUTH ELEV EAST & WEST ELEV A-900 RENDERING RENDERING RENDERING