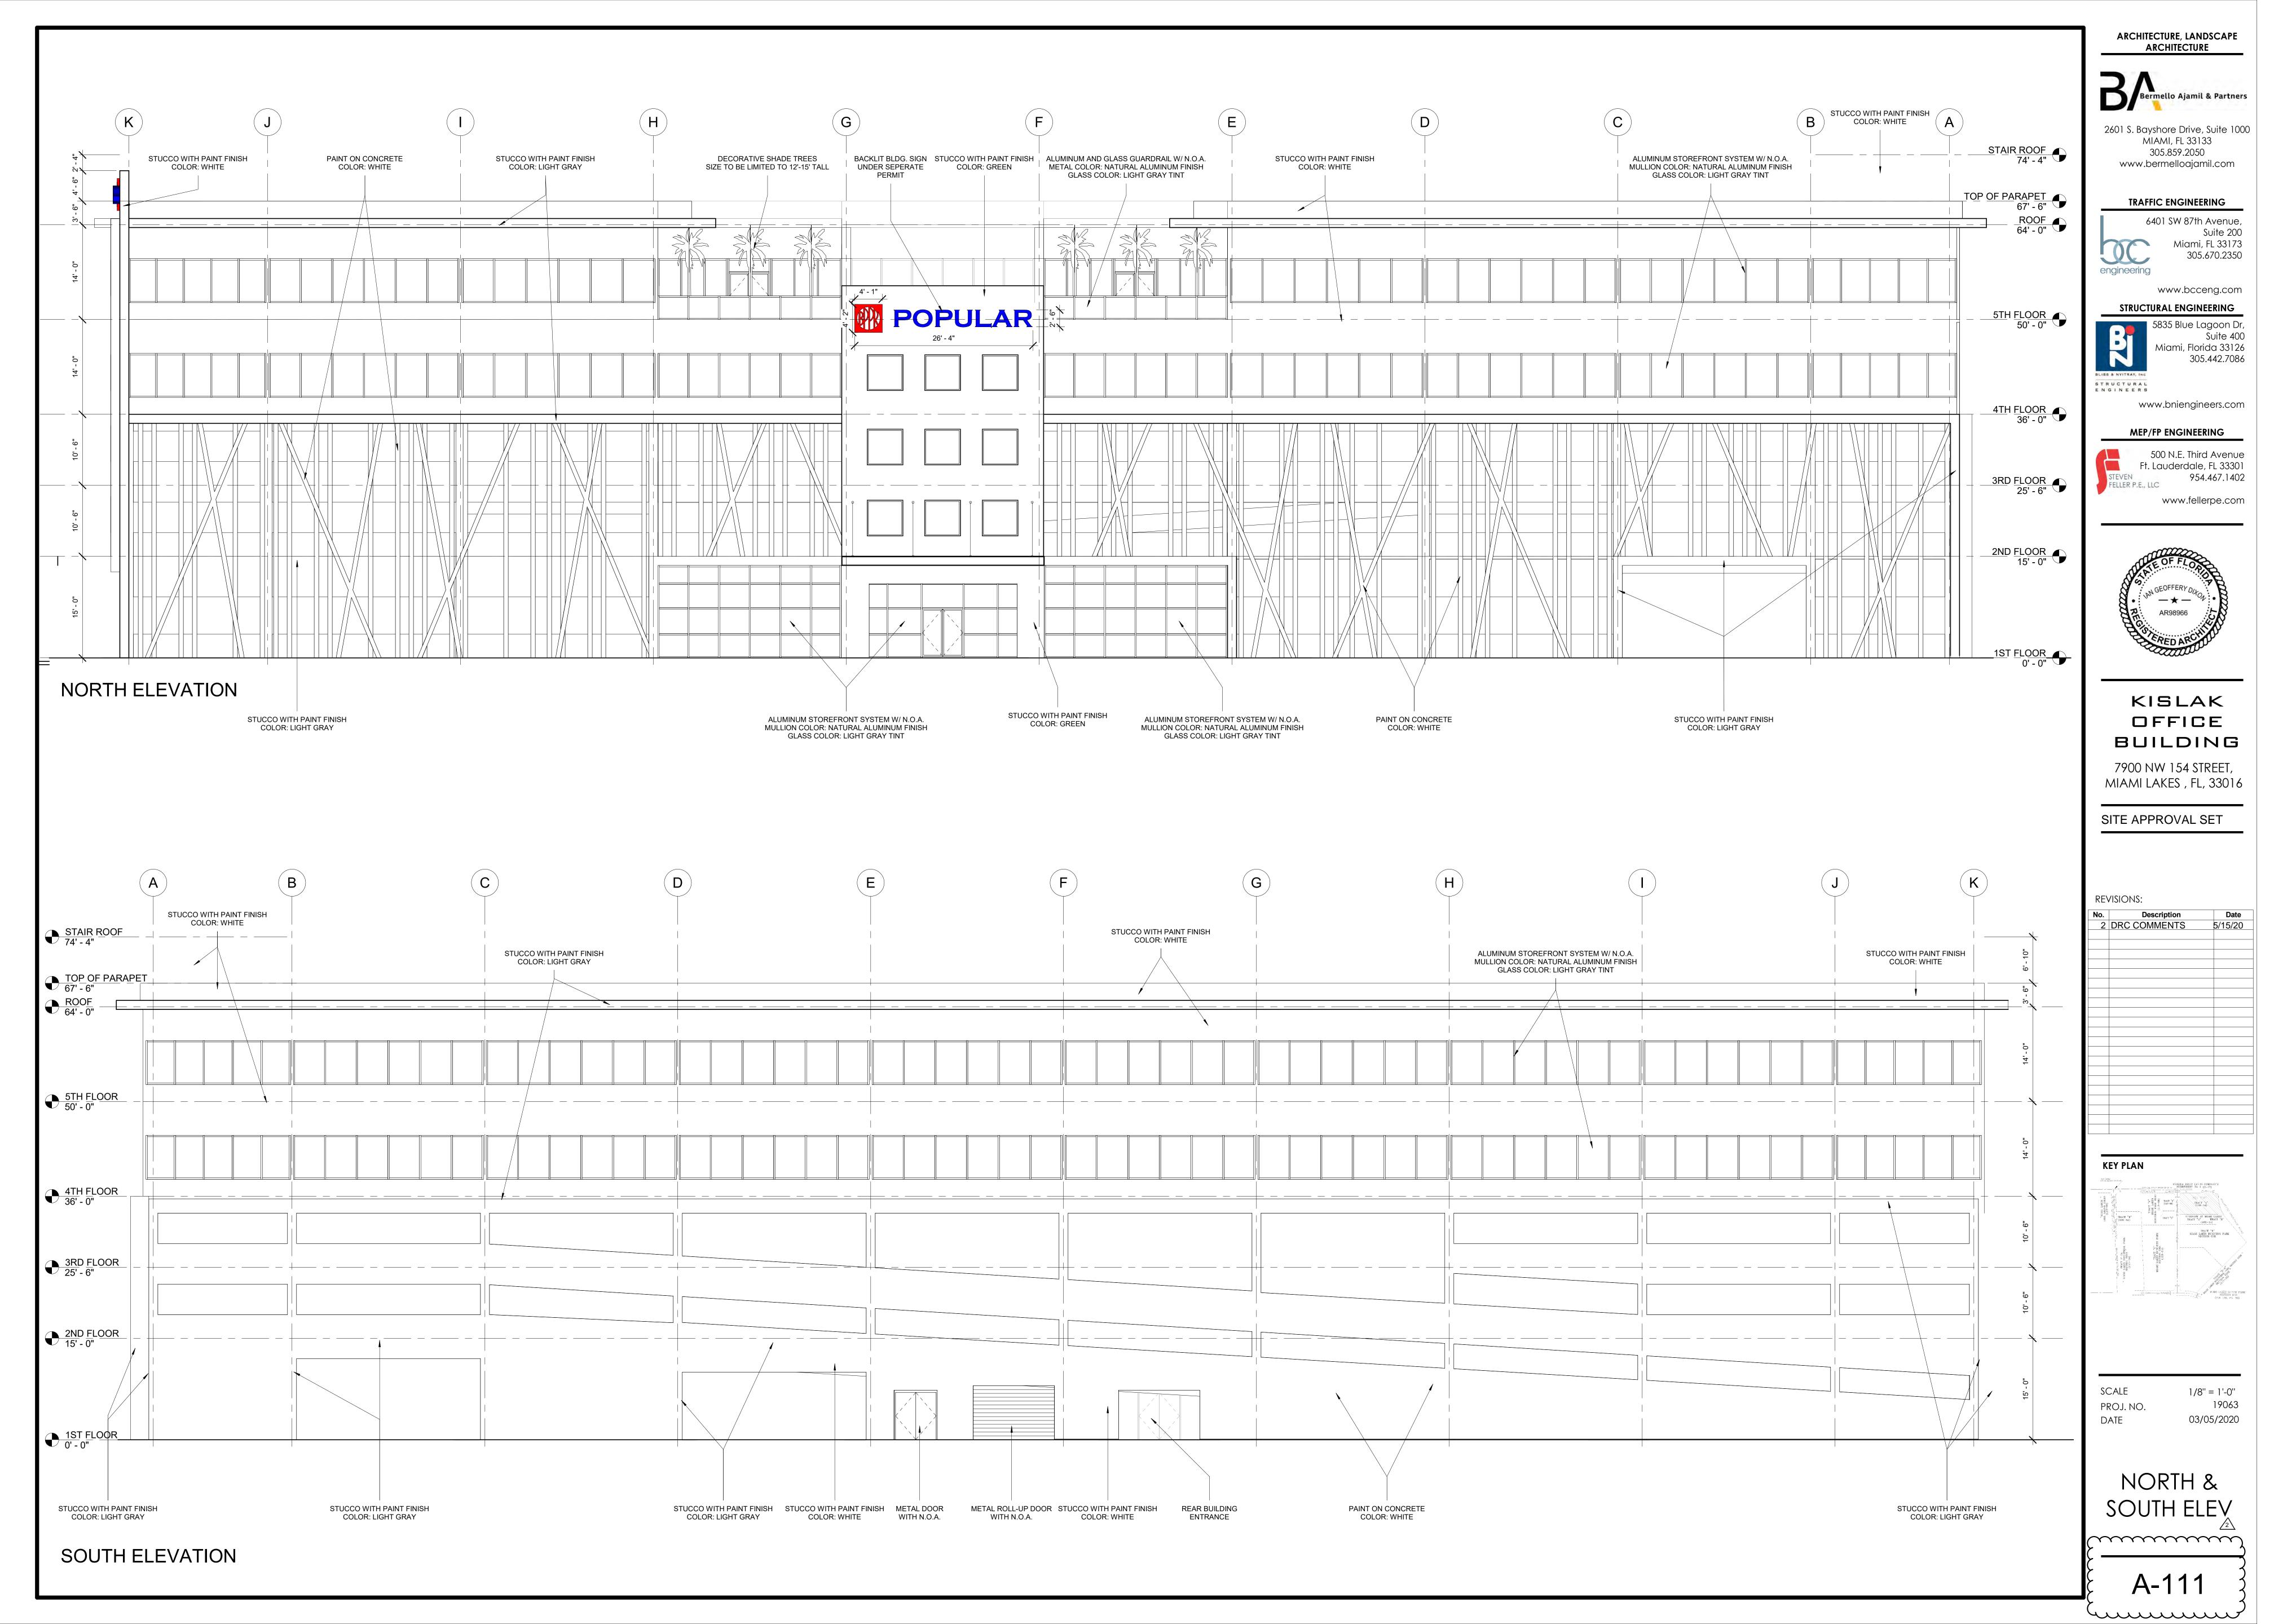

# KISLAK OFFICE BUILDING

7900 NW 154TH ST. MIAMI LAKES, FL 33016

SITE APPROVAL SET 05/15/2020

G-000 DRAWING INDEX, GENERAL NOTES, SYMBOLS, AND ABBREVIATIONS SURVEY SU-02 SURVEY SU-03 SURVEY C-101 DEMOLITION PLAN PAVING GRADING AND DRAINAGE C-103 PAVEMENT MARKING AND SIGNAGE C-104 WATER AND SEWER TYPICAL SECTIONS LT-01 TREE DISPOSITION PLAN LT-02 TREE PROTECTION PLAN AND NOTES LT-03 TREE DISPOSITION TABLE LT-04 TREE/PALM PROTECTION AND RELOCATION SPECS LANDSCAPE PLAN LANDSCAPE DETAILS AND NOTES LL-03 PLANT MATERIAL LIST AND LANDSCAPE LEGEND A-100 SITE PLAN A-100A FIRE ACCESS PLAN 1ST FLOOR PLAN 2ND FLOOR PLAN 3RD FLOOR PLAN A-104 4TH FLOOR PLAN 5TH FLOOR PLAN ROOF PLAN NORTH & SOUTH ELEV EAST & WEST ELEV A-900 RENDERING RENDERING RENDERING

SITE PLAN ELECTRICAL

ARCHITECTURE, LANDSCAPE **ARCHITECTURE** 

Bermello Ajamil & Partners

2601 S. Bayshore Drive, Suite 1000 MIAMI, FL 33133 305.859.2050 www.bermelloajamil.com

TRAFFIC ENGINEERING

6401 SW 87th Avenue, Miami, FL 33173 305.670.2350 engineering www.bcceng.com

STRUCTURAL ENGINEERING

5835 Blue Lagoon Dr, Miami, Florida 33126 305.442.7086

www.bniengineers.com

MEP/FP ENGINEERING

500 N.E. Third Avenue Ft. Lauderdale, FL 33301 954.467.1402 FELLER P.E., LLC

www.fellerpe.com

# KISLAK OFFICE BUILDING

7900 NW 154 STREET, MIAMI LAKES, FL, 33016

SITE APP**ROVAL** SET

**REVISIONS:** 

2 DRC COMMENTS 5/15/20

SITE LOCATION

SCALE PROJ. NO. DATE

19063 05/15/2020