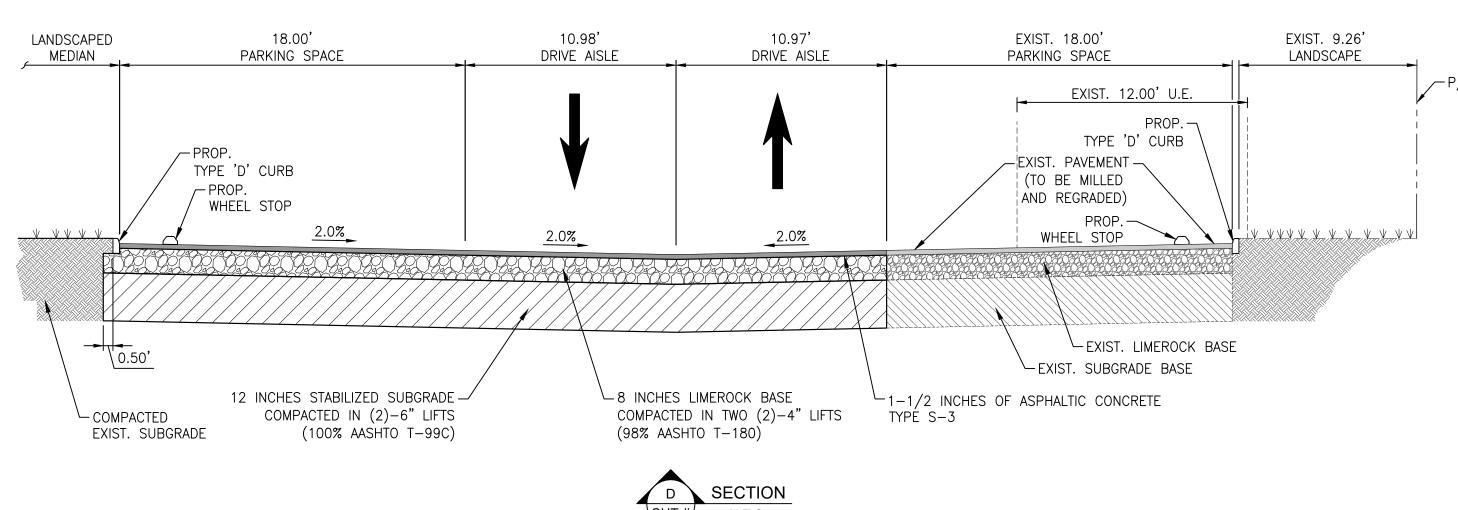

# KISLAK OFFICE BUILDING

7900 NW 154TH ST. MIAMI LAKES, FL 33016

SITE APPROVAL SET 05/15/2020

G-000 DRAWING INDEX, GENERAL NOTES, SYMBOLS, AND ABBREVIATIONS SURVEY SU-02 SURVEY SU-03 SURVEY C-101 DEMOLITION PLAN PAVING GRADING AND DRAINAGE C-103 PAVEMENT MARKING AND SIGNAGE C-104 WATER AND SEWER TYPICAL SECTIONS LT-01 TREE DISPOSITION PLAN LT-02 TREE PROTECTION PLAN AND NOTES LT-03 TREE DISPOSITION TABLE LT-04 TREE/PALM PROTECTION AND RELOCATION SPECS LANDSCAPE PLAN LANDSCAPE DETAILS AND NOTES LL-03 PLANT MATERIAL LIST AND LANDSCAPE LEGEND A-100 SITE PLAN A-100A FIRE ACCESS PLAN 1ST FLOOR PLAN 2ND FLOOR PLAN 3RD FLOOR PLAN A-104 4TH FLOOR PLAN 5TH FLOOR PLAN ROOF PLAN NORTH & SOUTH ELEV EAST & WEST ELEV A-900 RENDERING RENDERING RENDERING