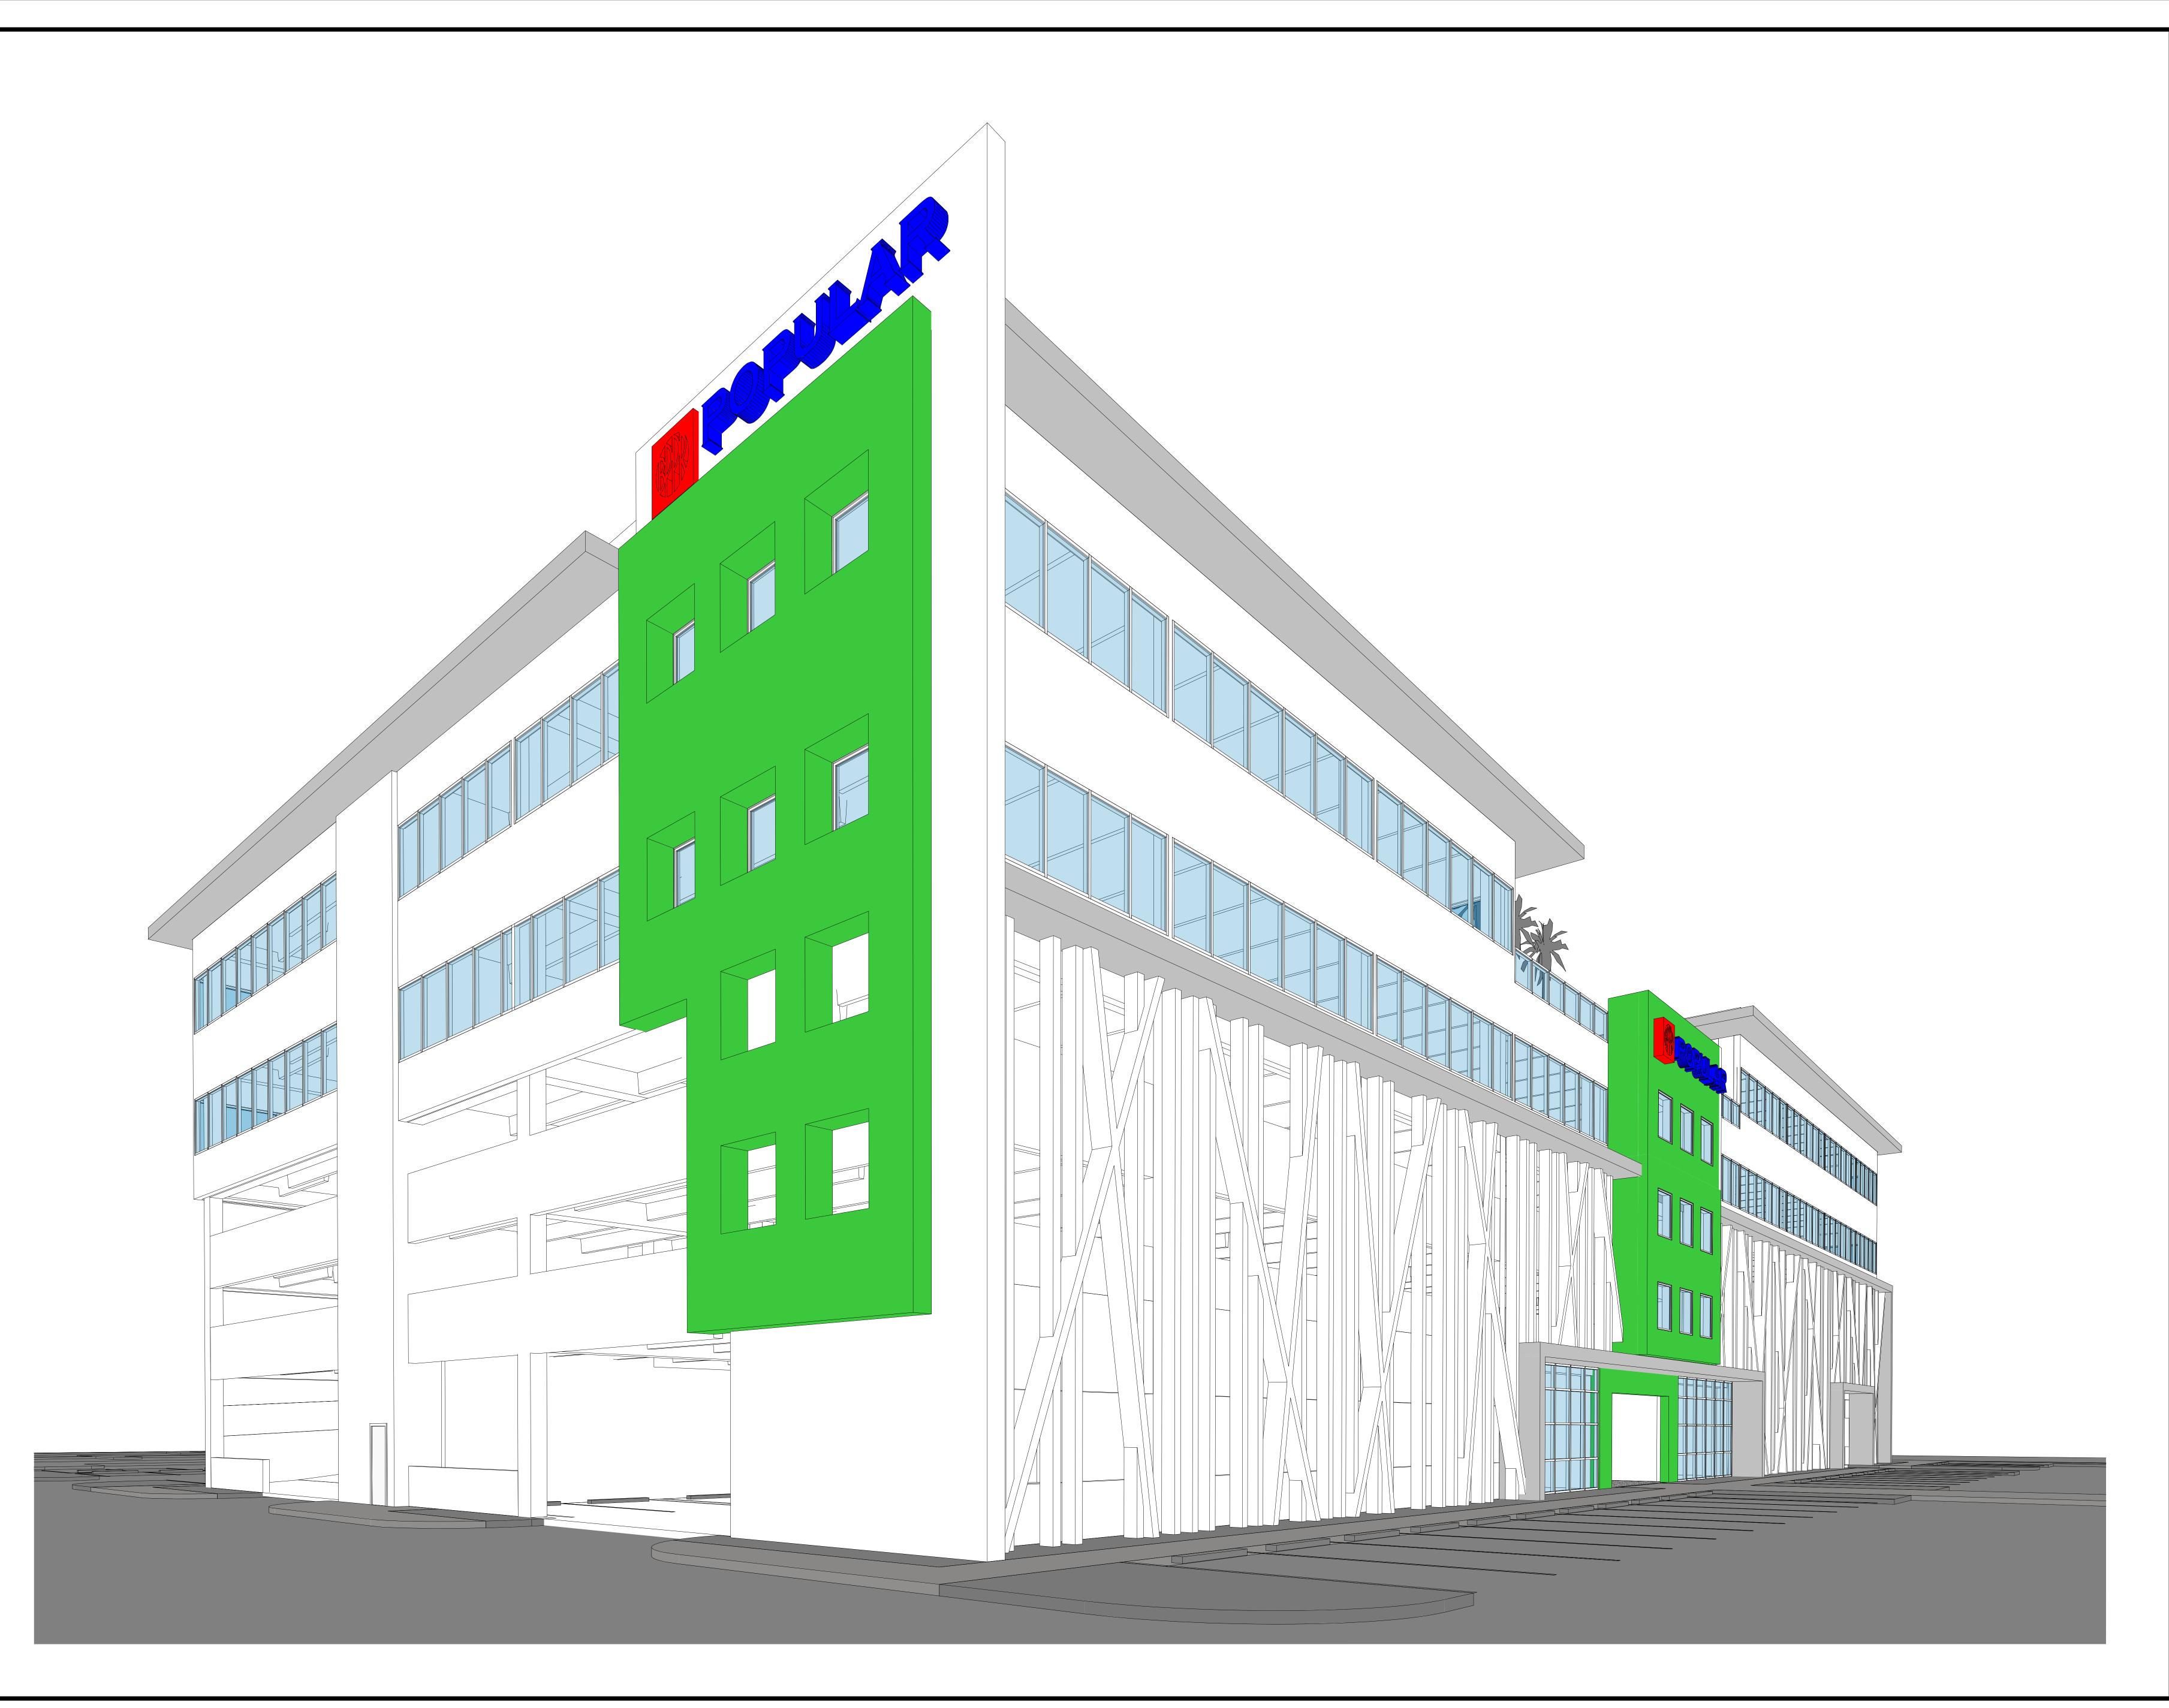

# KISLAK OFFICE BUILDING

7900 NW 154TH ST. MIAMI LAKES, FL 33016

SITE APPROVAL SET 05/15/2020

G-000 DRAWING INDEX, GENERAL NOTES, SYMBOLS, AND ABBREVIATIONS SURVEY SU-02 SURVEY SU-03 SURVEY C-101 DEMOLITION PLAN PAVING GRADING AND DRAINAGE C-103 PAVEMENT MARKING AND SIGNAGE C-104 WATER AND SEWER TYPICAL SECTIONS LT-01 TREE DISPOSITION PLAN LT-02 TREE PROTECTION PLAN AND NOTES LT-03 TREE DISPOSITION TABLE LT-04 TREE/PALM PROTECTION AND RELOCATION SPECS LANDSCAPE PLAN LANDSCAPE DETAILS AND NOTES LL-03 PLANT MATERIAL LIST AND LANDSCAPE LEGEND A-100 SITE PLAN A-100A FIRE ACCESS PLAN 1ST FLOOR PLAN 2ND FLOOR PLAN 3RD FLOOR PLAN A-104 4TH FLOOR PLAN 5TH FLOOR PLAN ROOF PLAN NORTH & SOUTH ELEV EAST & WEST ELEV A-900 RENDERING RENDERING RENDERING