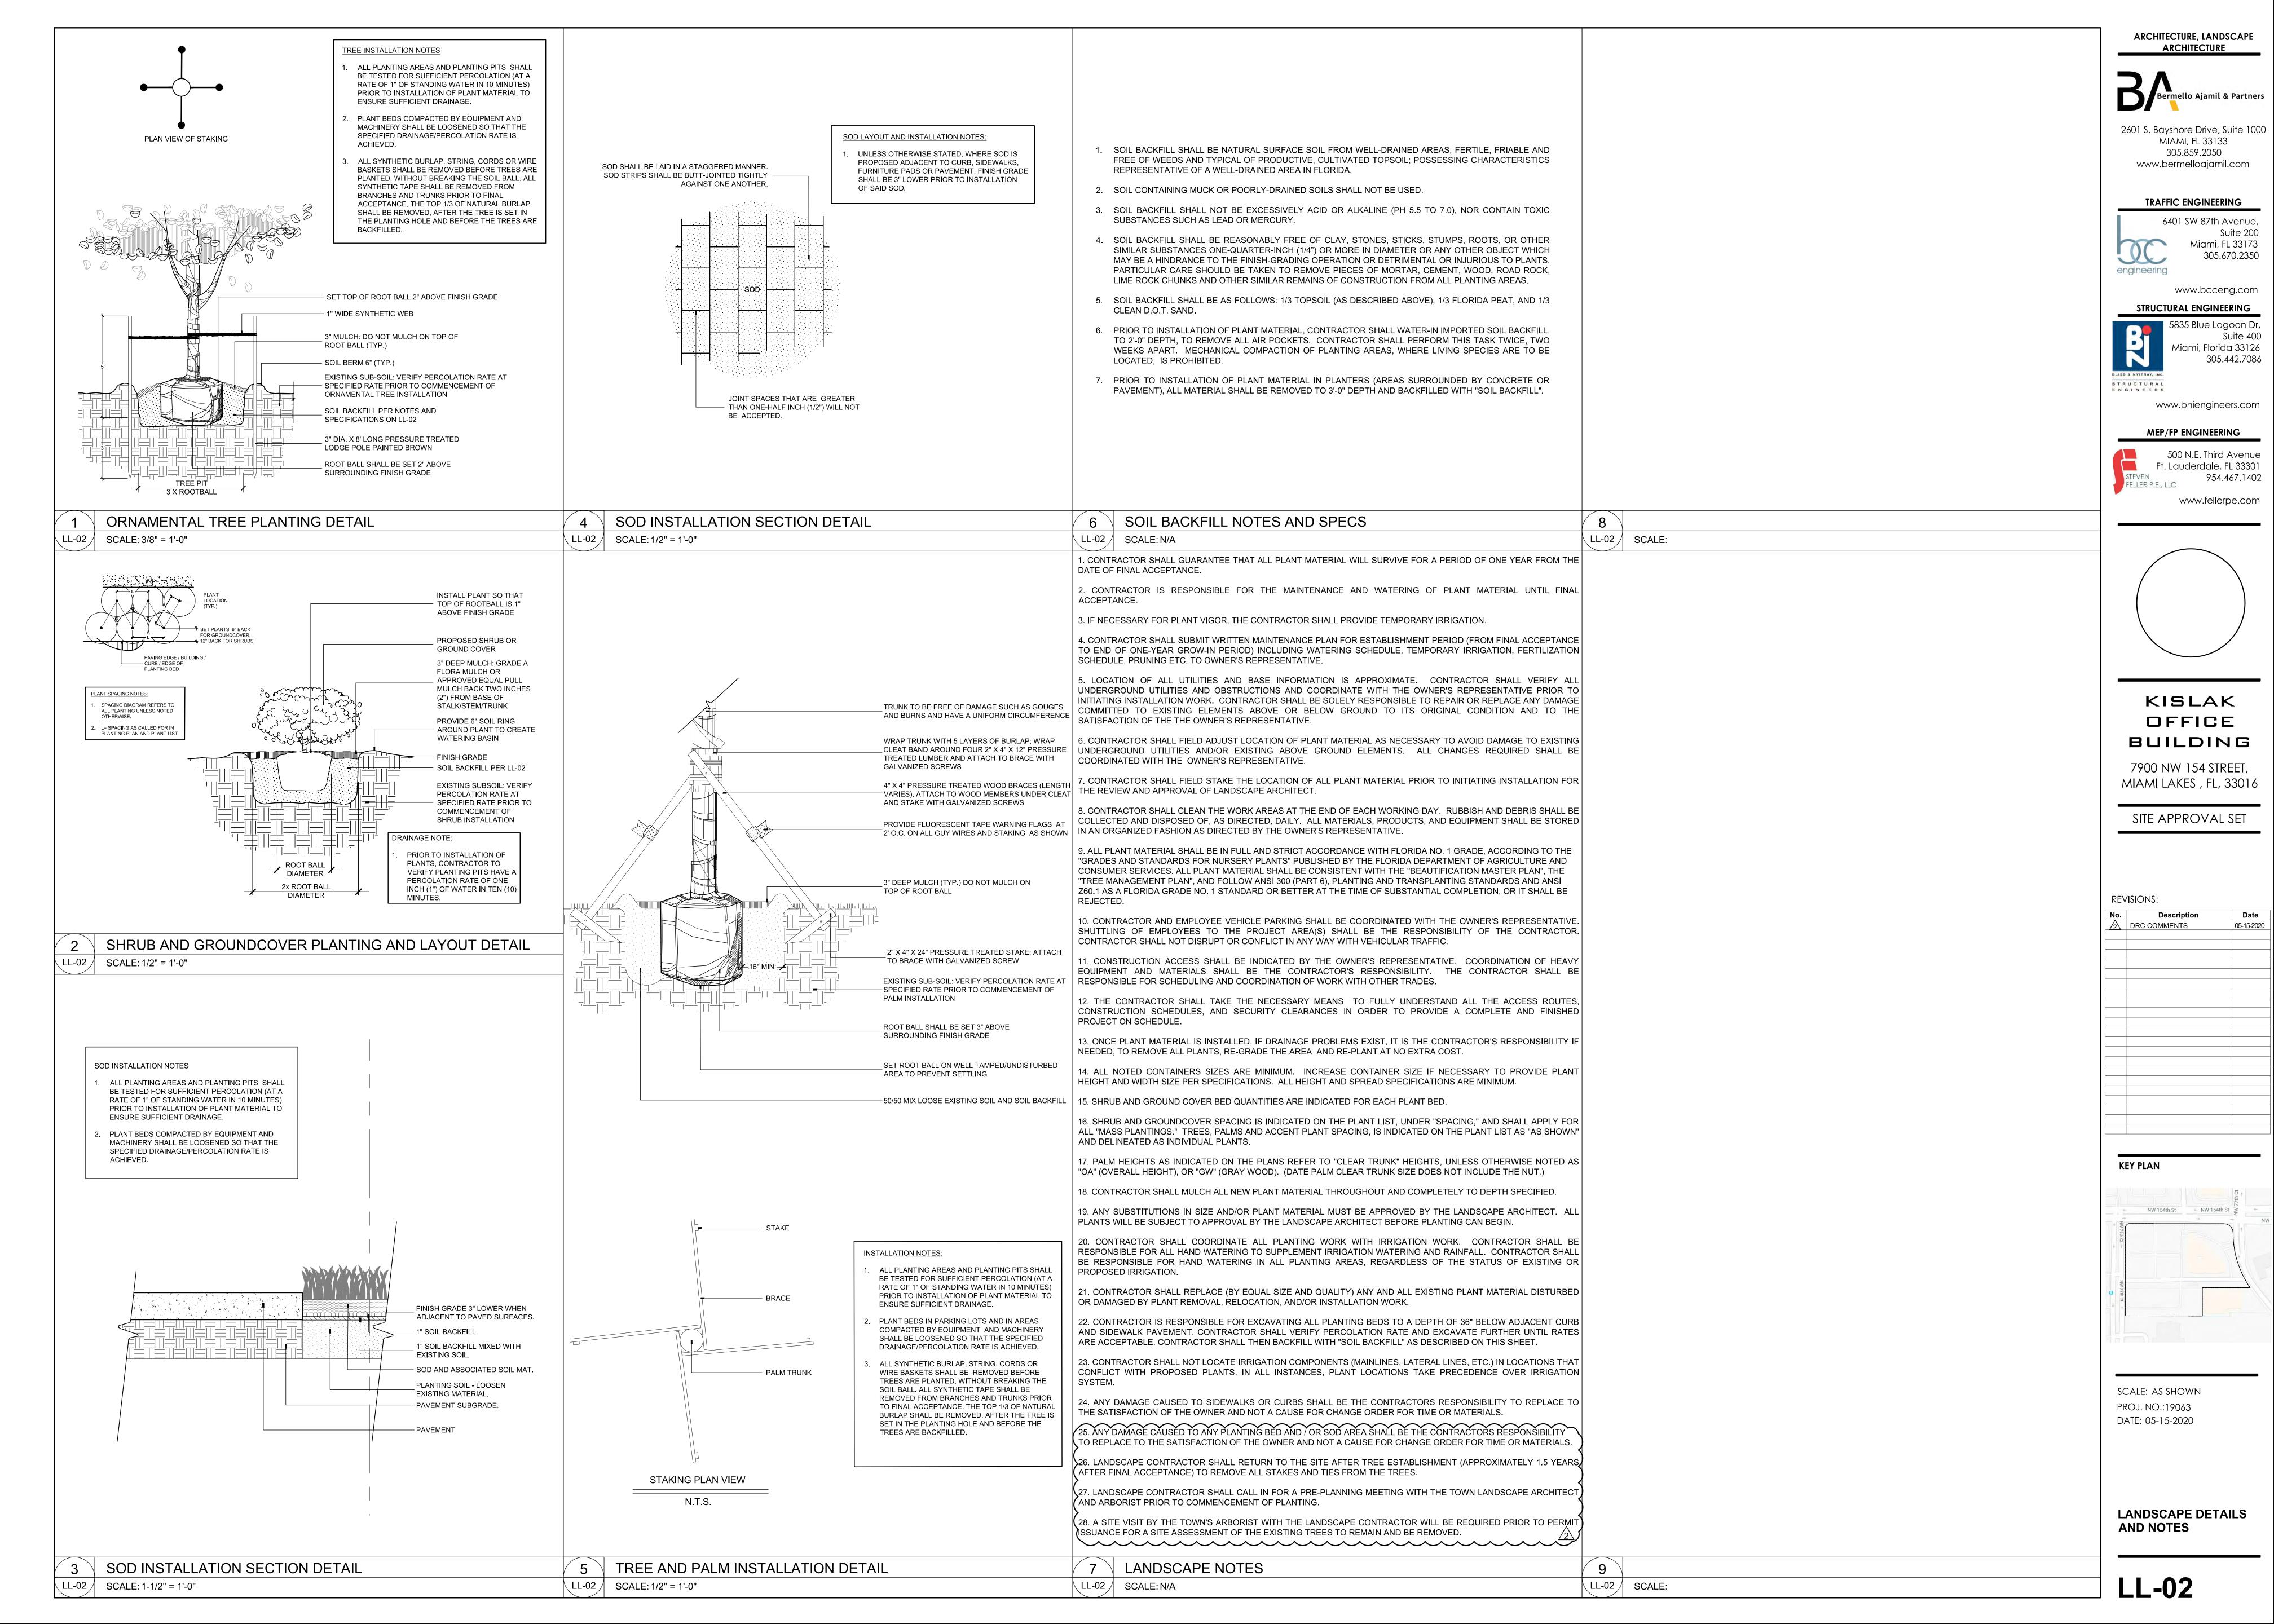

# KISLAK OFFICE BUILDING

7900 NW 154TH ST. MIAMI LAKES, FL 33016

SITE APPROVAL SET 05/15/2020

G-000 DRAWING INDEX, GENERAL NOTES, SYMBOLS, AND ABBREVIATIONS SURVEY SU-02 SURVEY SU-03 SURVEY C-101 DEMOLITION PLAN PAVING GRADING AND DRAINAGE C-103 PAVEMENT MARKING AND SIGNAGE C-104 WATER AND SEWER TYPICAL SECTIONS LT-01 TREE DISPOSITION PLAN LT-02 TREE PROTECTION PLAN AND NOTES LT-03 TREE DISPOSITION TABLE LT-04 TREE/PALM PROTECTION AND RELOCATION SPECS LANDSCAPE PLAN LANDSCAPE DETAILS AND NOTES LL-03 PLANT MATERIAL LIST AND LANDSCAPE LEGEND A-100 SITE PLAN A-100A FIRE ACCESS PLAN 1ST FLOOR PLAN 2ND FLOOR PLAN 3RD FLOOR PLAN A-104 4TH FLOOR PLAN 5TH FLOOR PLAN ROOF PLAN NORTH & SOUTH ELEV EAST & WEST ELEV A-900 RENDERING RENDERING RENDERING