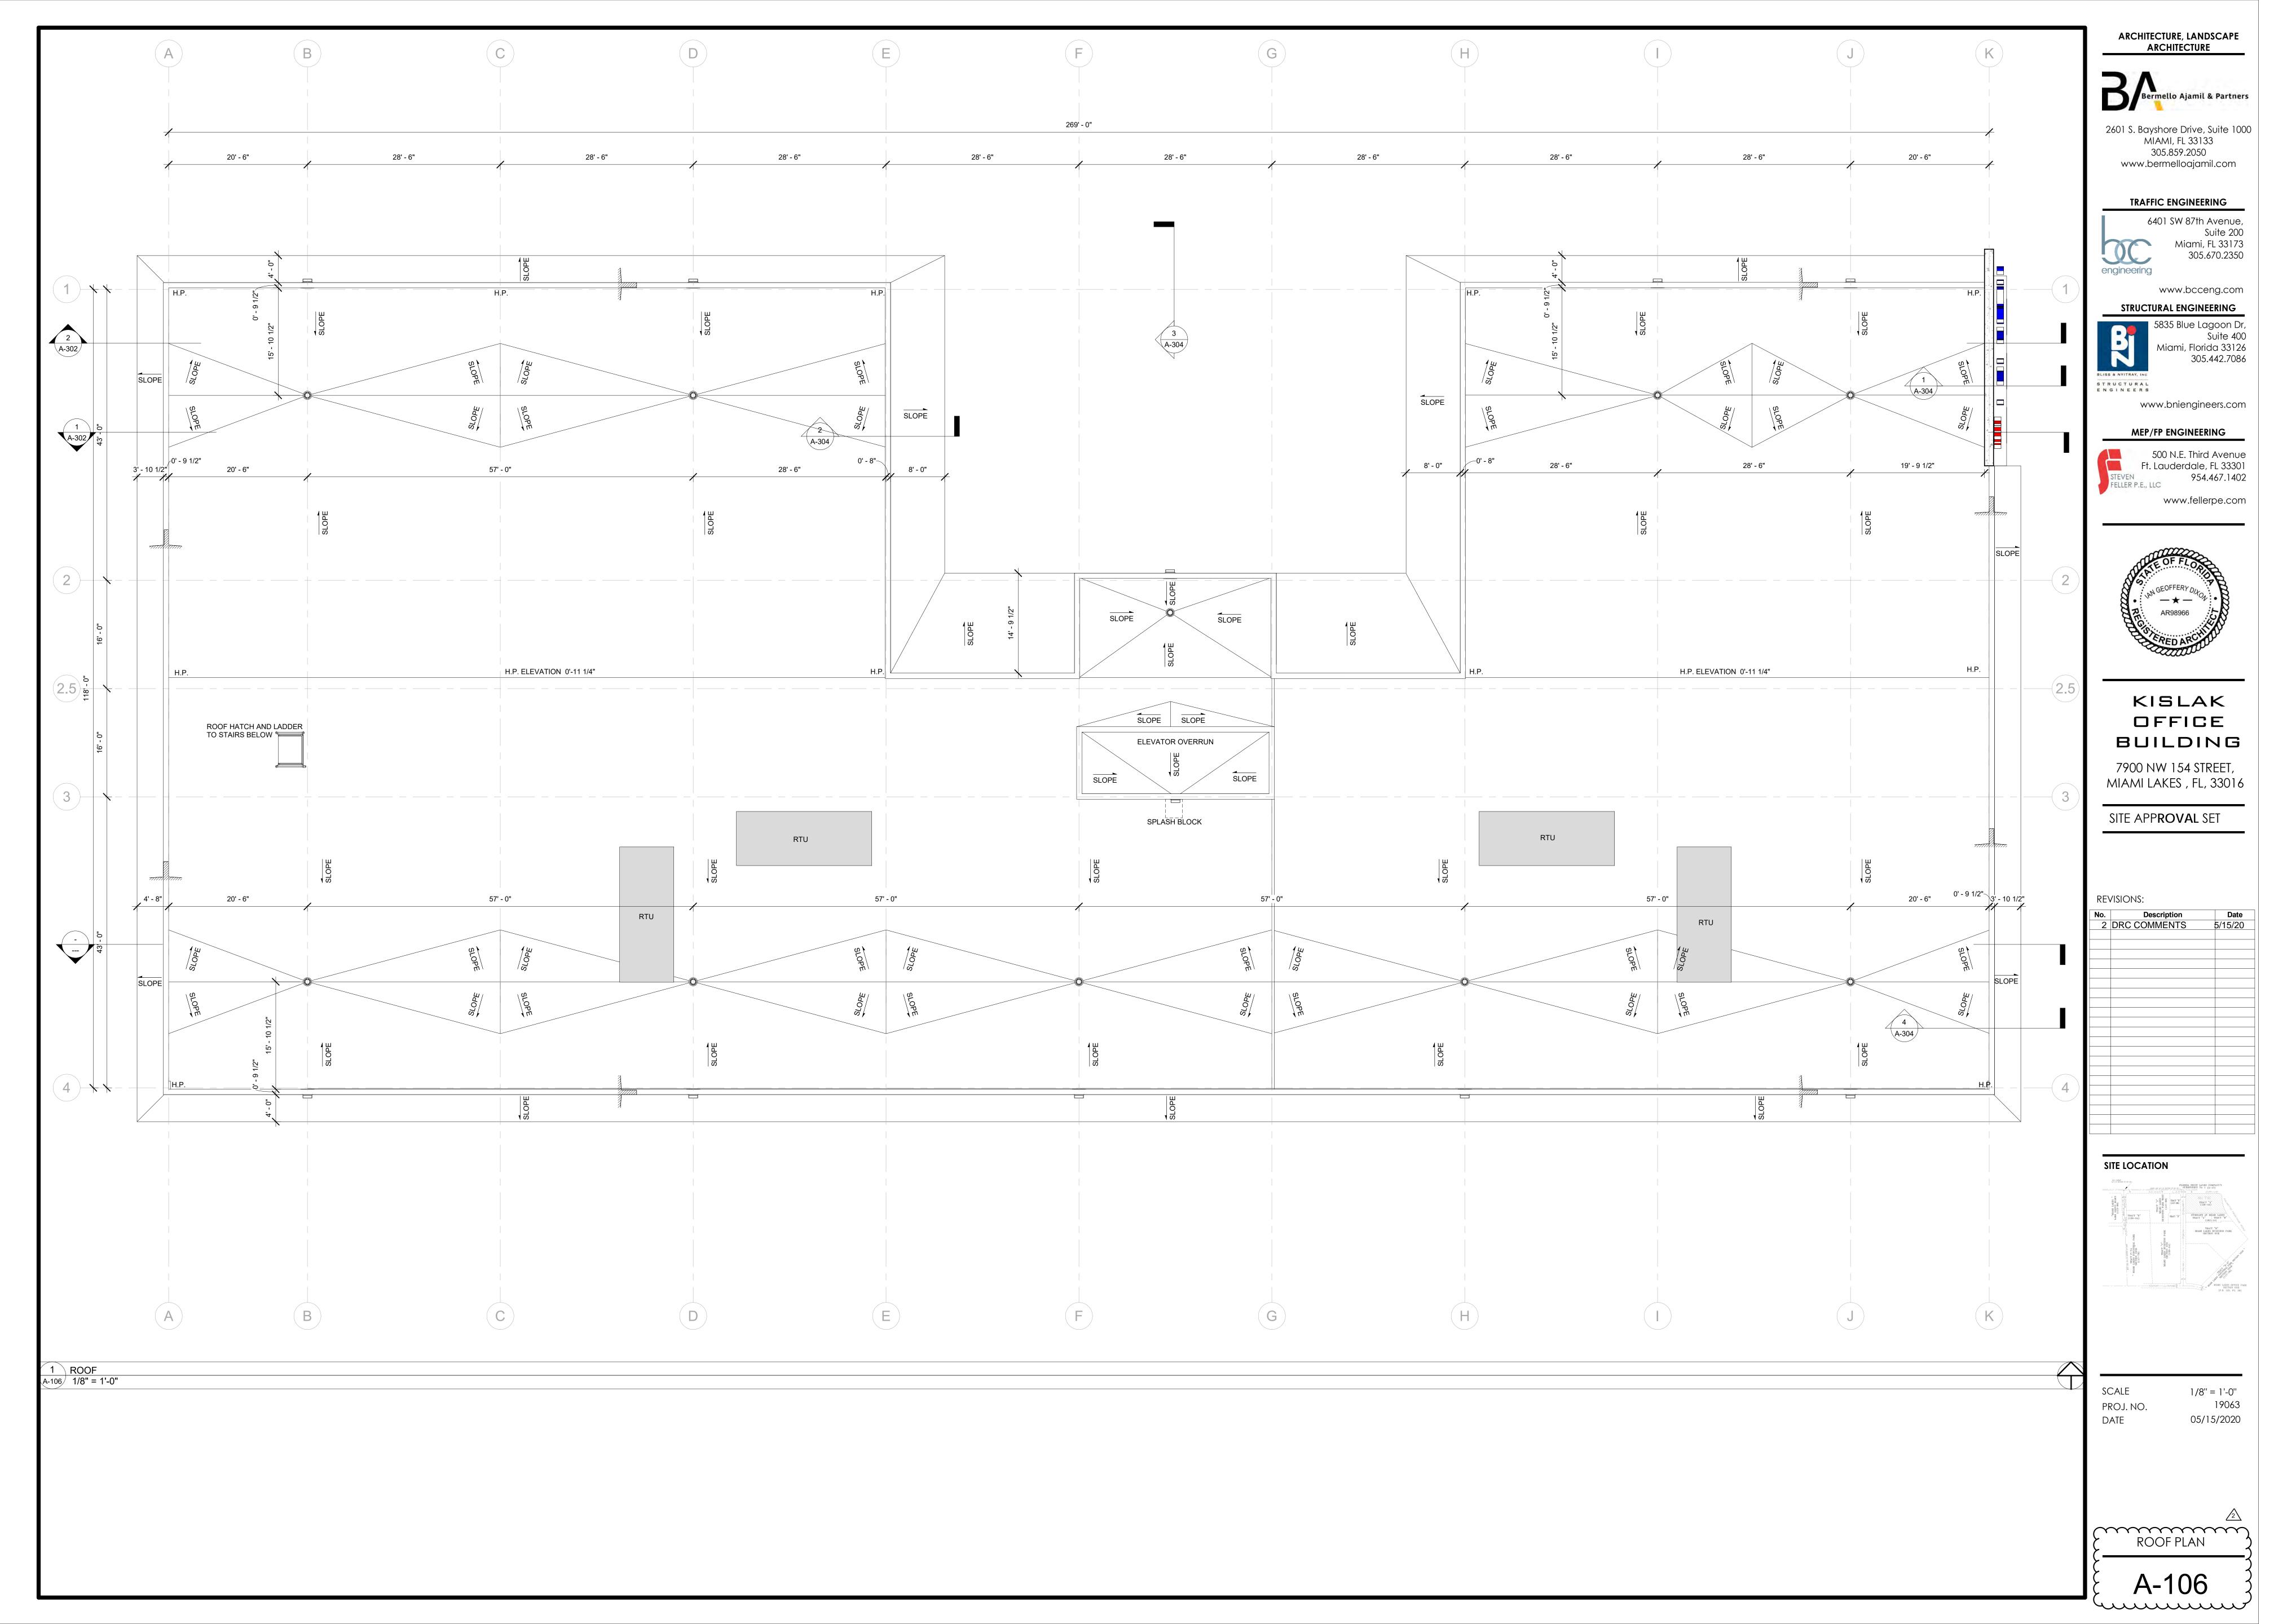

# KISLAK OFFICE BUILDING

7900 NW 154TH ST. MIAMI LAKES, FL 33016

SITE APPROVAL SET 05/15/2020

G-000 DRAWING INDEX, GENERAL NOTES, SYMBOLS, AND ABBREVIATIONS SURVEY SU-02 SURVEY SU-03 SURVEY C-101 DEMOLITION PLAN PAVING GRADING AND DRAINAGE C-103 PAVEMENT MARKING AND SIGNAGE C-104 WATER AND SEWER TYPICAL SECTIONS LT-01 TREE DISPOSITION PLAN LT-02 TREE PROTECTION PLAN AND NOTES LT-03 TREE DISPOSITION TABLE LT-04 TREE/PALM PROTECTION AND RELOCATION SPECS LANDSCAPE PLAN LANDSCAPE DETAILS AND NOTES LL-03 PLANT MATERIAL LIST AND LANDSCAPE LEGEND A-100 SITE PLAN A-100A FIRE ACCESS PLAN 1ST FLOOR PLAN 2ND FLOOR PLAN 3RD FLOOR PLAN A-104 4TH FLOOR PLAN 5TH FLOOR PLAN ROOF PLAN NORTH & SOUTH ELEV EAST & WEST ELEV A-900 RENDERING RENDERING RENDERING