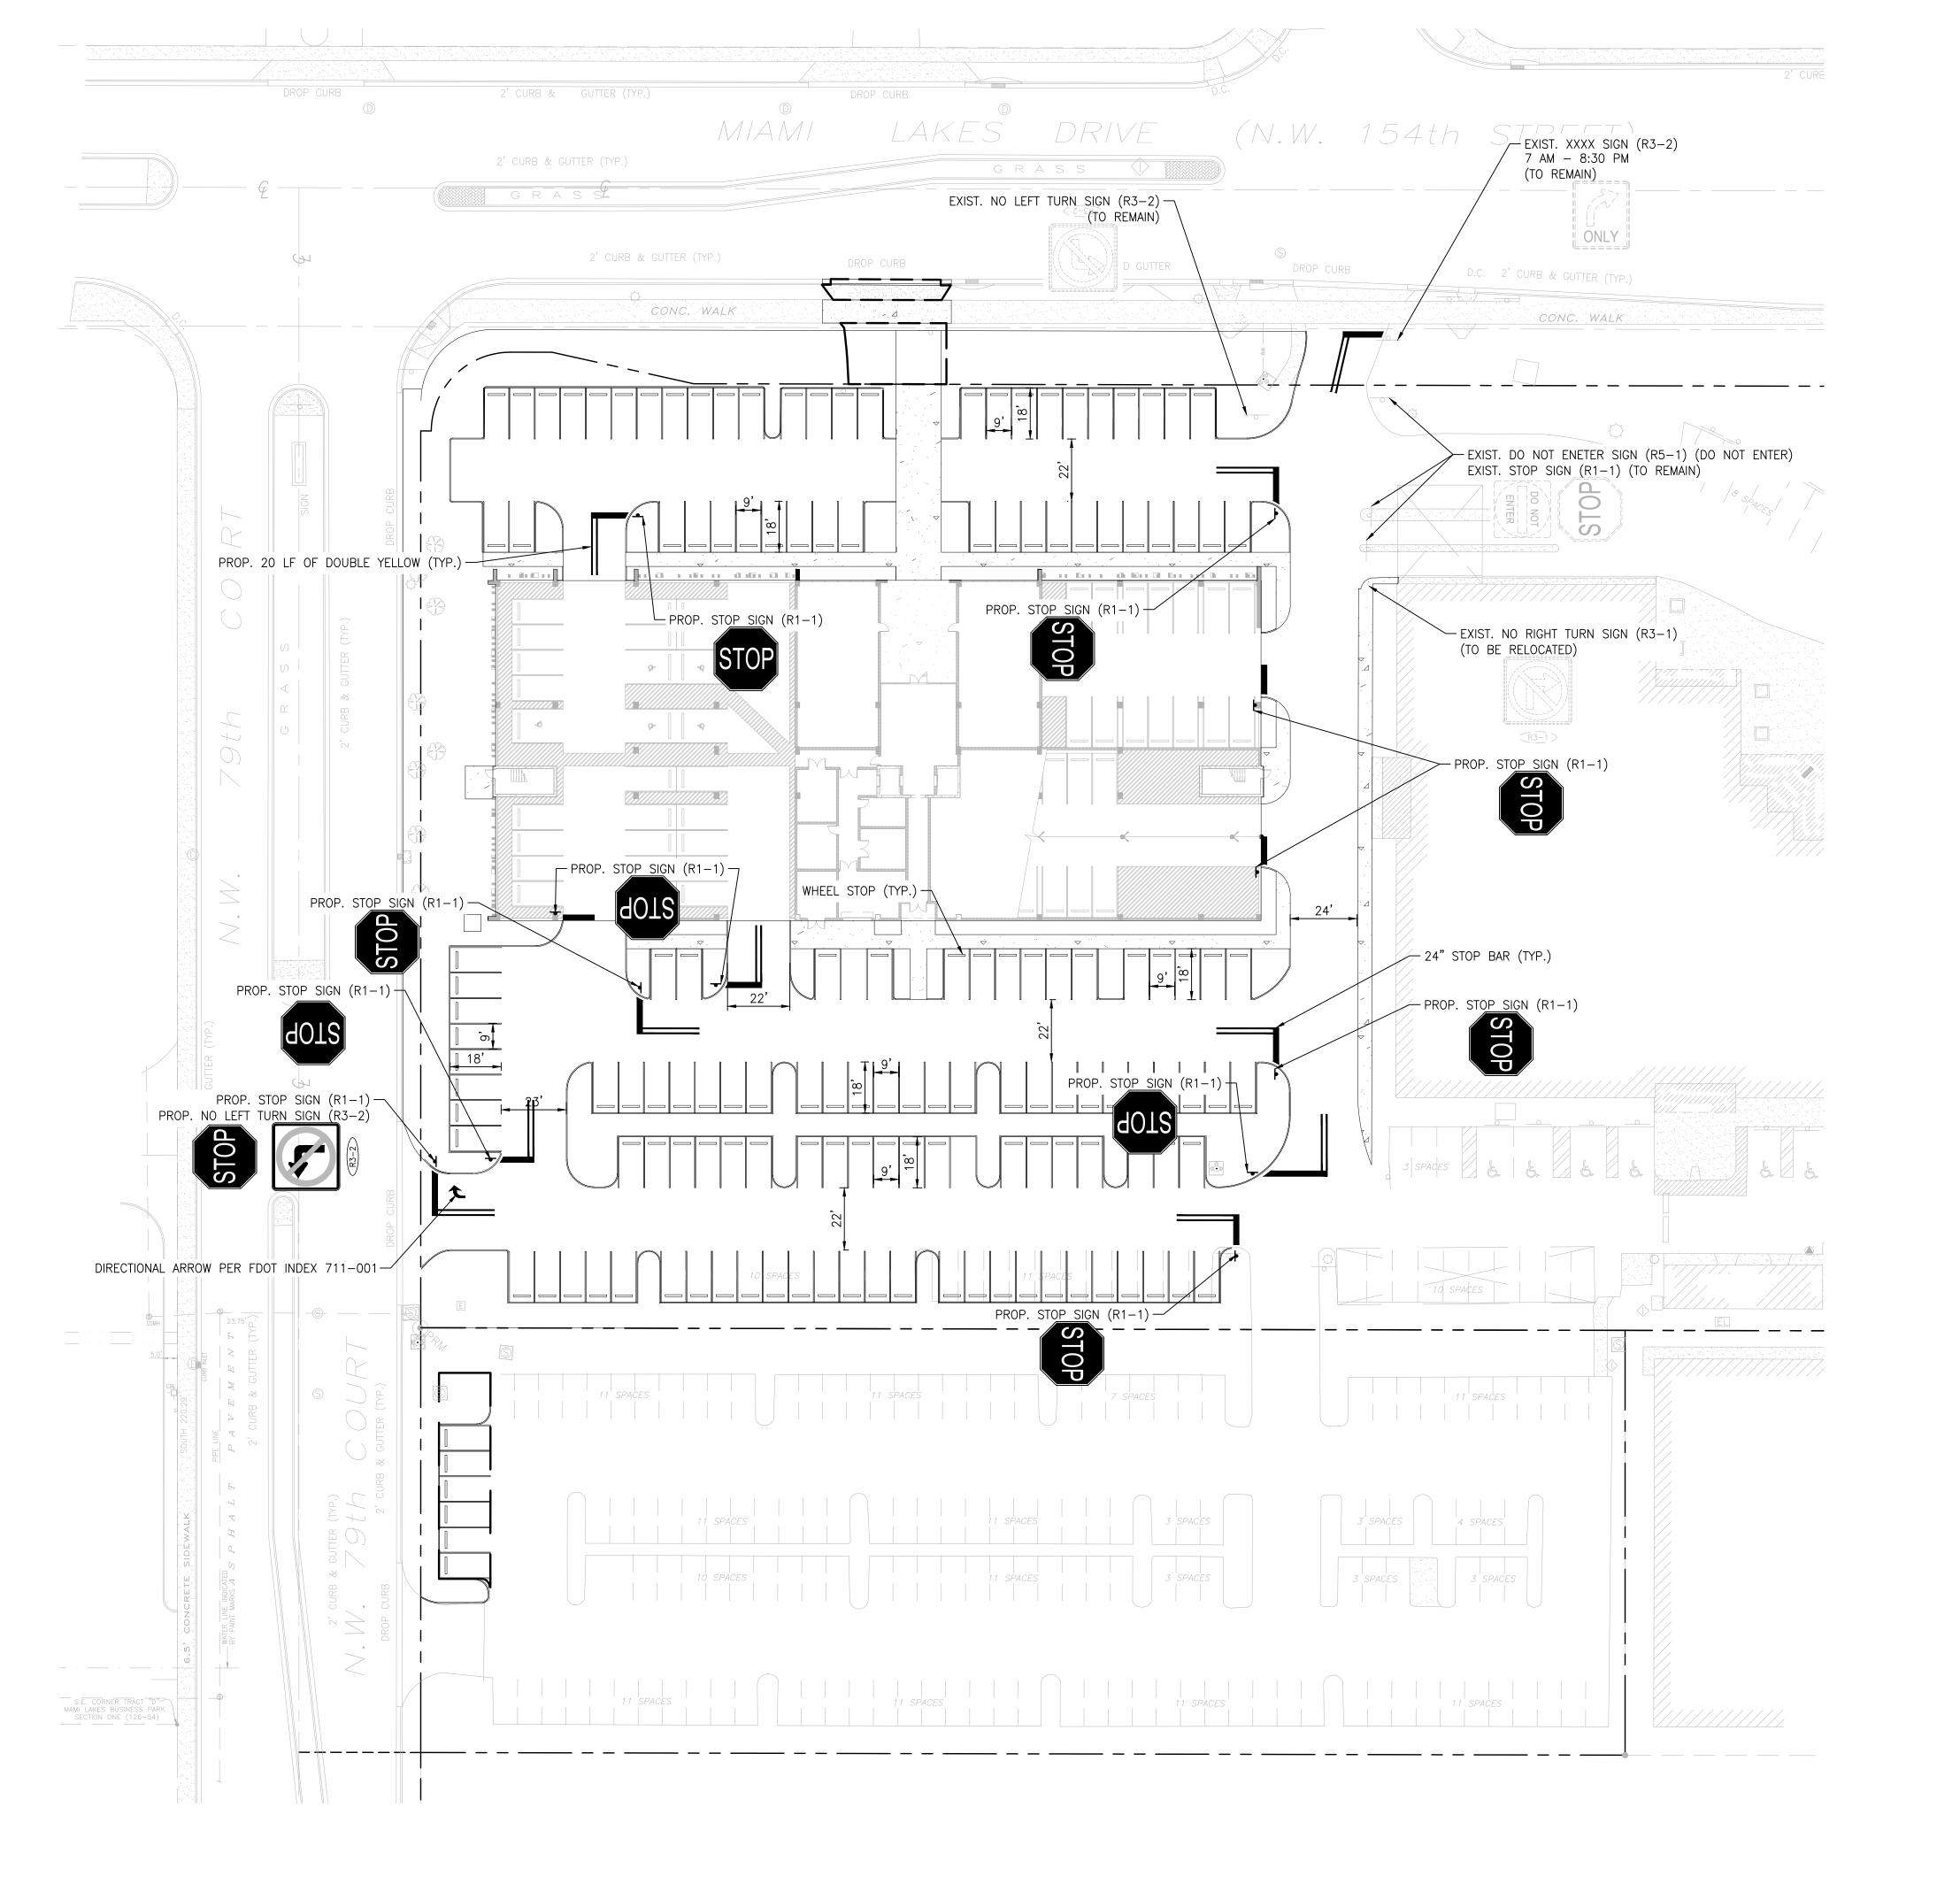

T,

KISLAK

MIAMI LAKES , FL, 33016

SCHEMATIC DESIGN

5-14-2020

REVISIONS:

**KEY PLAN** 

SCALE PROJ. NO. DATE 0190128.00 5/14/2020

PAVING, **GRADING** AND DRAINAGE













2601 S. Bayshore Drive, Suite 1000 MIAMI, FL 33133 305.859.2050 www.bermelloajamil.com

TRAFFIC ENGINEERING

6401 SW 87th Avenue, Suite 200 Miami, FL 33173 305.670.2350 engineering

www.bcceng.com STRUCTURAL ENGINEERING

5835 Blue Lagoon Dr, Suite 400 Miami, Florida 33126 305.442.7086 STRUCTURAL ENGINEERS

www.bniengineers.com

MEP/FP ENGINEERING

500 N.E. Third Avenue Ft. Lauderdale, FL 33301 954.467.1402 www.fellerpe.com

KISLAK OFFICE BUILDING

7900 NW 154 STREET, MIAMI LAKES, FL, 33016

5-14-2020

SCHEMATIC DESIGN

REVISIONS:

**KEY PLAN** 

SCALE

PROJ. NO. 0190128.00 DATE 5/14/2020

**TYPICAL** SECTIONS





PROPOSED LEGEND

& HANDICAP PARKING

## SIGNING AND PAVEMENT MARKING NOTES

- 1. ALL SIGNING AND PAVEMENT MARKINGS INSTALLED AS PART OF THESE PLANS SHALL CONFORM TO THE CURRENT EDITION OF THE FEDERAL HIGHWAY ADMINISTRATION (FHWA) MANUAL OF UNIFORM TRAFFIC CONTROL DEVICES FOR STREETS AND HIGHWAYS, M-D COUNTY STANDARDS, AND THE FLORIDA DEPARTMENT OF TRANSPORTATION DESIGN STANDARDS (2017). ALL SIGN PANELS SHALL BE FABRICATED TO COMPLY WITH THE MOST RECENT EDITION OF THE FEDERAL HIGHWAY ADMINISTRATION STANDARD HIGHWAY SIGNS MANUAL.
- 2. THE CONTRACTOR SHALL MATCH EXISTING PAVEMENT MARKINGS AT THE BEGINNING AND THE END OF THE PROJECT AND AT ALL SIDE STREETS WITHOUT JOGS AND/OR OFFSETS.
- 3. ALL PERMANENT STRIPING/MARKINGS SHALL BE THERMOPLASTIC.
- 4. SIGN ASSEMBLY LOCATIONS SHOWN ON PLANS W