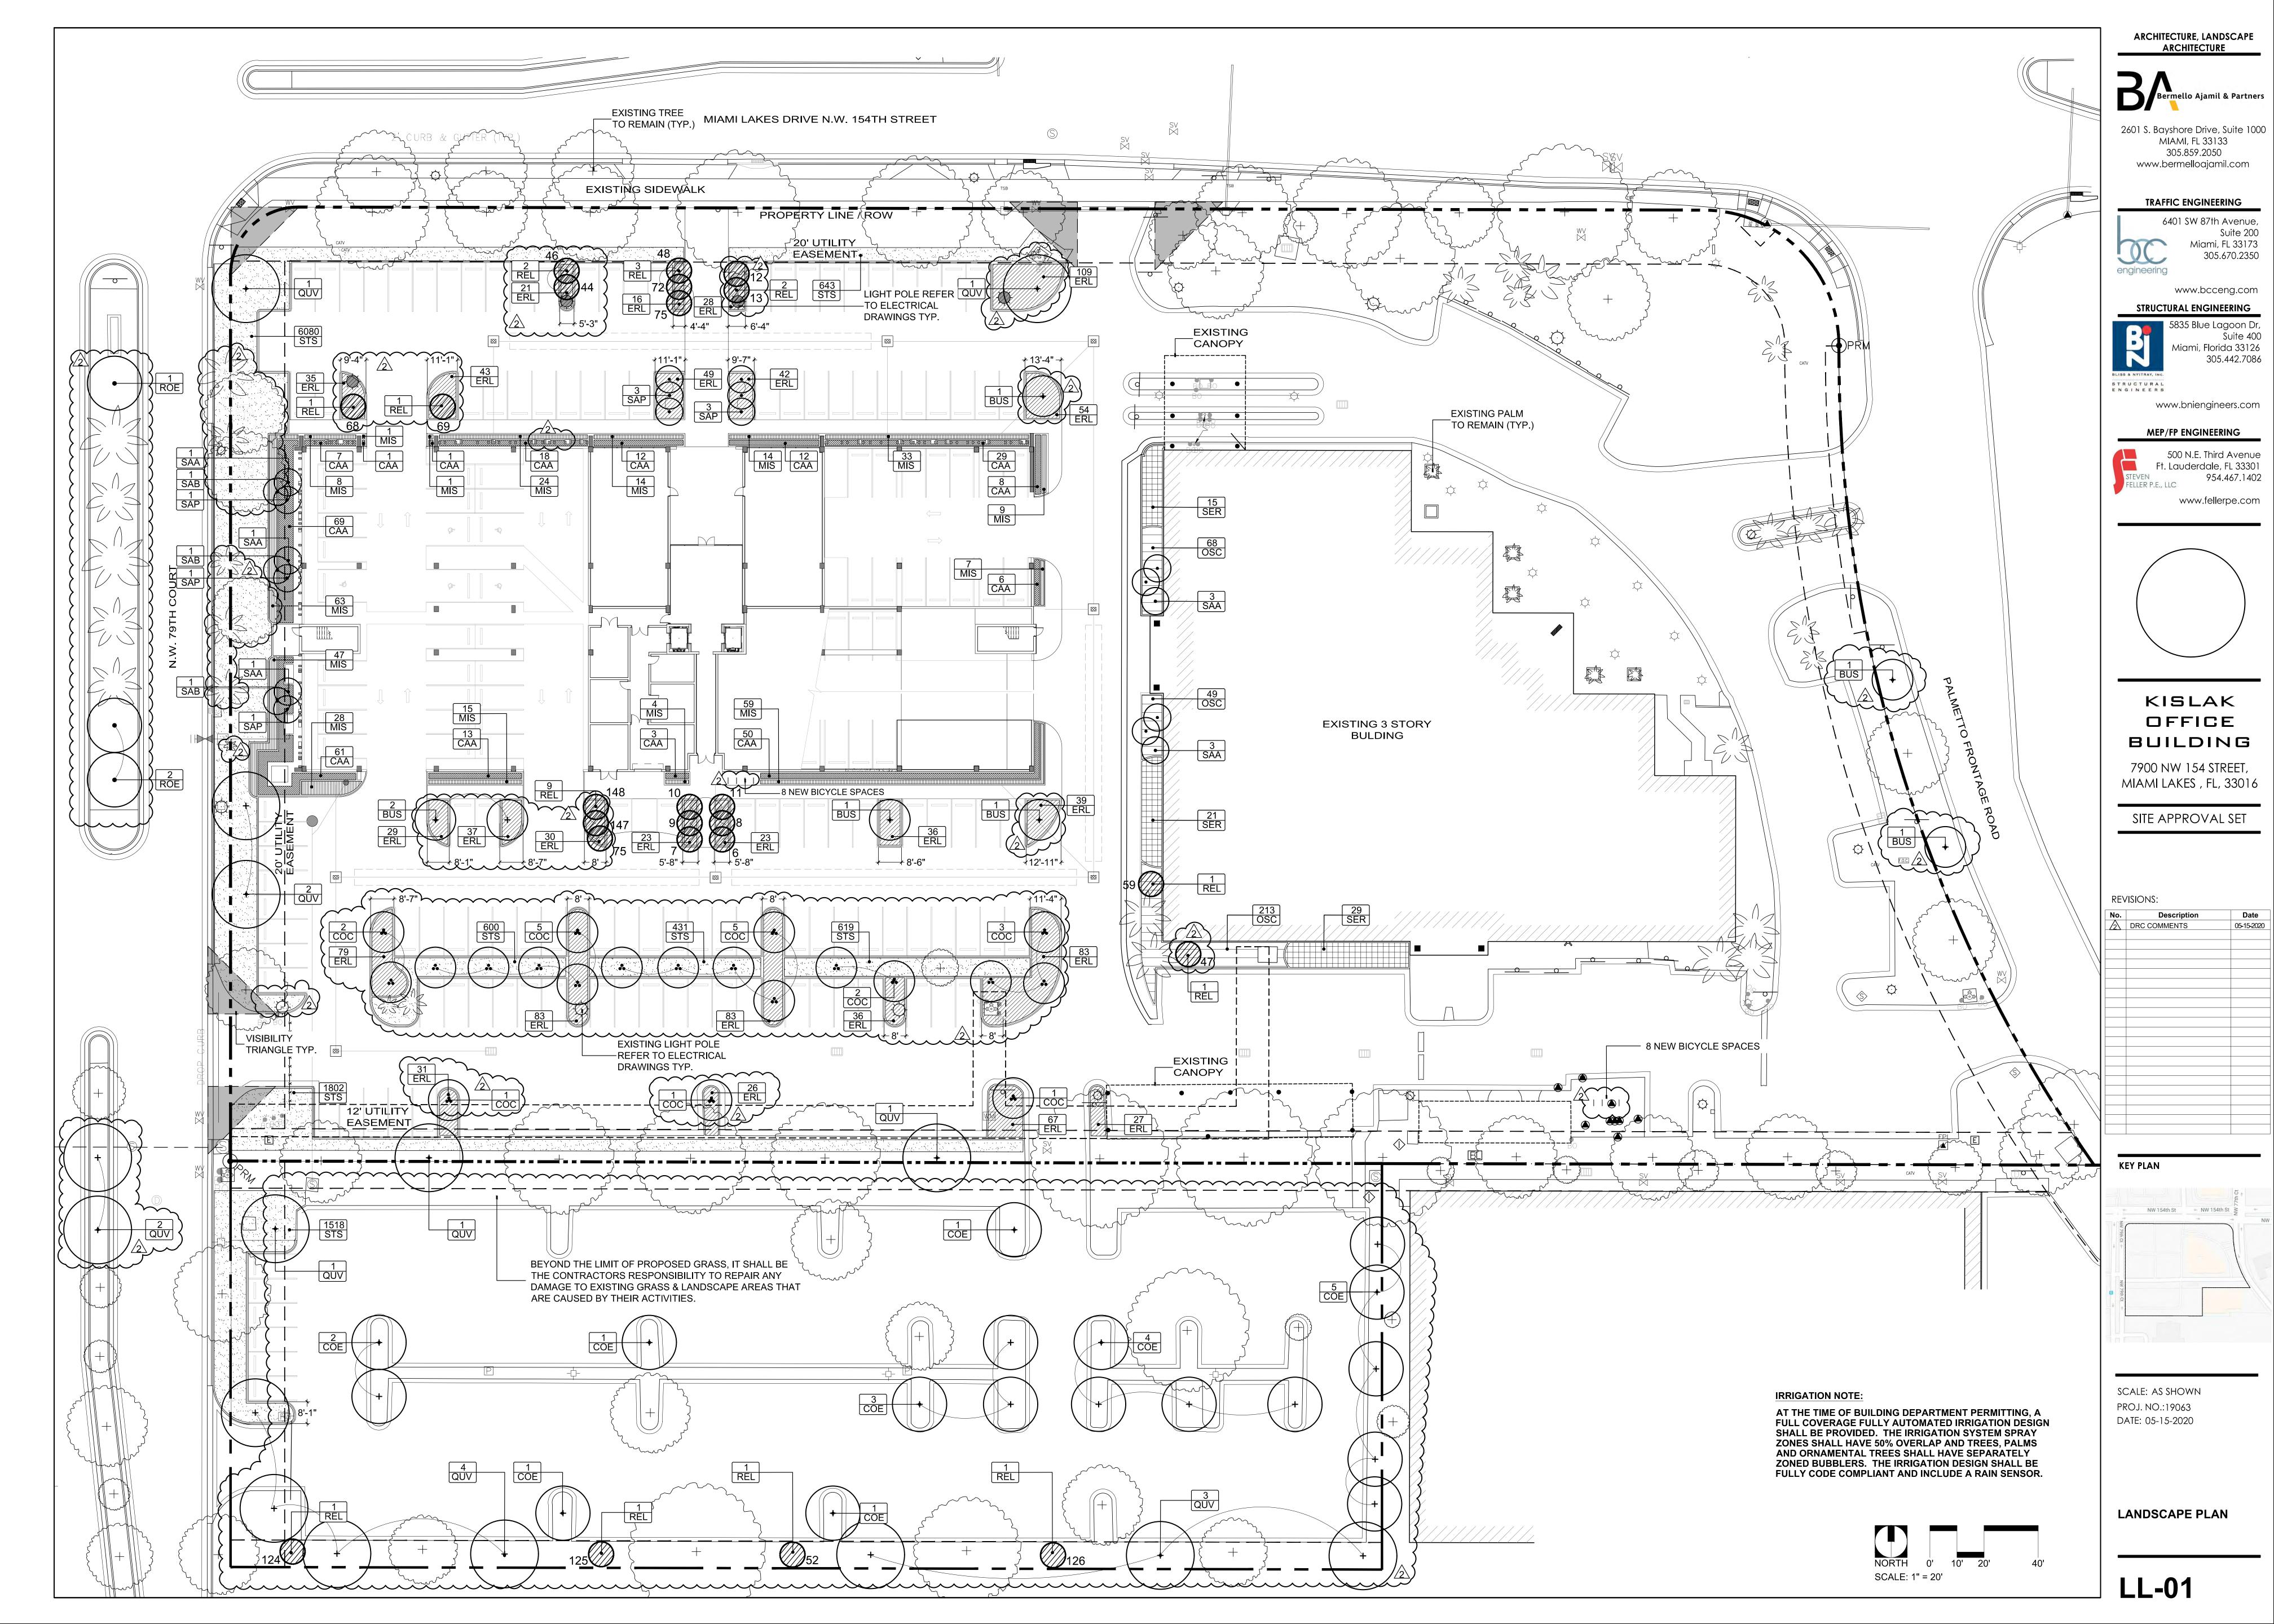

# KISLAK OFFICE BUILDING

7900 NW 154TH ST. MIAMI LAKES, FL 33016

SITE APPROVAL SET 05/15/2020

G-000 DRAWING INDEX, GENERAL NOTES, SYMBOLS, AND ABBREVIATIONS SURVEY SU-02 SURVEY SU-03 SURVEY C-101 DEMOLITION PLAN PAVING GRADING AND DRAINAGE C-103 PAVEMENT MARKING AND SIGNAGE C-104 WATER AND SEWER TYPICAL SECTIONS LT-01 TREE DISPOSITION PLAN LT-02 TREE PROTECTION PLAN AND NOTES LT-03 TREE DISPOSITION TABLE LT-04 TREE/PALM PROTECTION AND RELOCATION SPECS LANDSCAPE PLAN LANDSCAPE DETAILS AND NOTES LL-03 PLANT MATERIAL LIST AND LANDSCAPE LEGEND A-100 SITE PLAN A-100A FIRE ACCESS PLAN 1ST FLOOR PLAN 2ND FLOOR PLAN 3RD FLOOR PLAN A-104 4TH FLOOR PLAN 5TH FLOOR PLAN ROOF PLAN NORTH & SOUTH ELEV EAST & WEST ELEV A-900 RENDERING RENDERING RENDERING

SITE PLAN ELECTRICAL

ARCHITECTURE, LANDSCAPE **ARCHITECTURE** 

Bermello Ajamil & Partners

2601 S. Bayshore Drive, Suite 1000 MIAMI, FL 33133 305.859.2050 www.bermelloajamil.com

TRAFFIC ENGINEERING

6401 SW 87th Avenue, Miami, FL 33173 305.670.2350 engineering www.bcceng.com

STRUCTURAL ENGINEERING

5835 Blue Lagoon Dr, Miami, Florida 33126 305.442.7086

www.bniengineers.com

MEP/FP ENGINEERING

500 N.E. Third Avenue Ft. Lauderdale, FL 33301 954.467.1402 FELLER P.E., LLC

www.fellerpe.com

# KISLAK OFFICE BUILDING

7900 NW 154 STREET, MIAMI LAKES, FL, 33016

SITE APP**ROVAL** SET

**REVISIONS:** 

2 DRC COMMENTS 5/15/20

SITE LOCATION

SCALE PROJ. NO. DATE

19063 05/15/2020