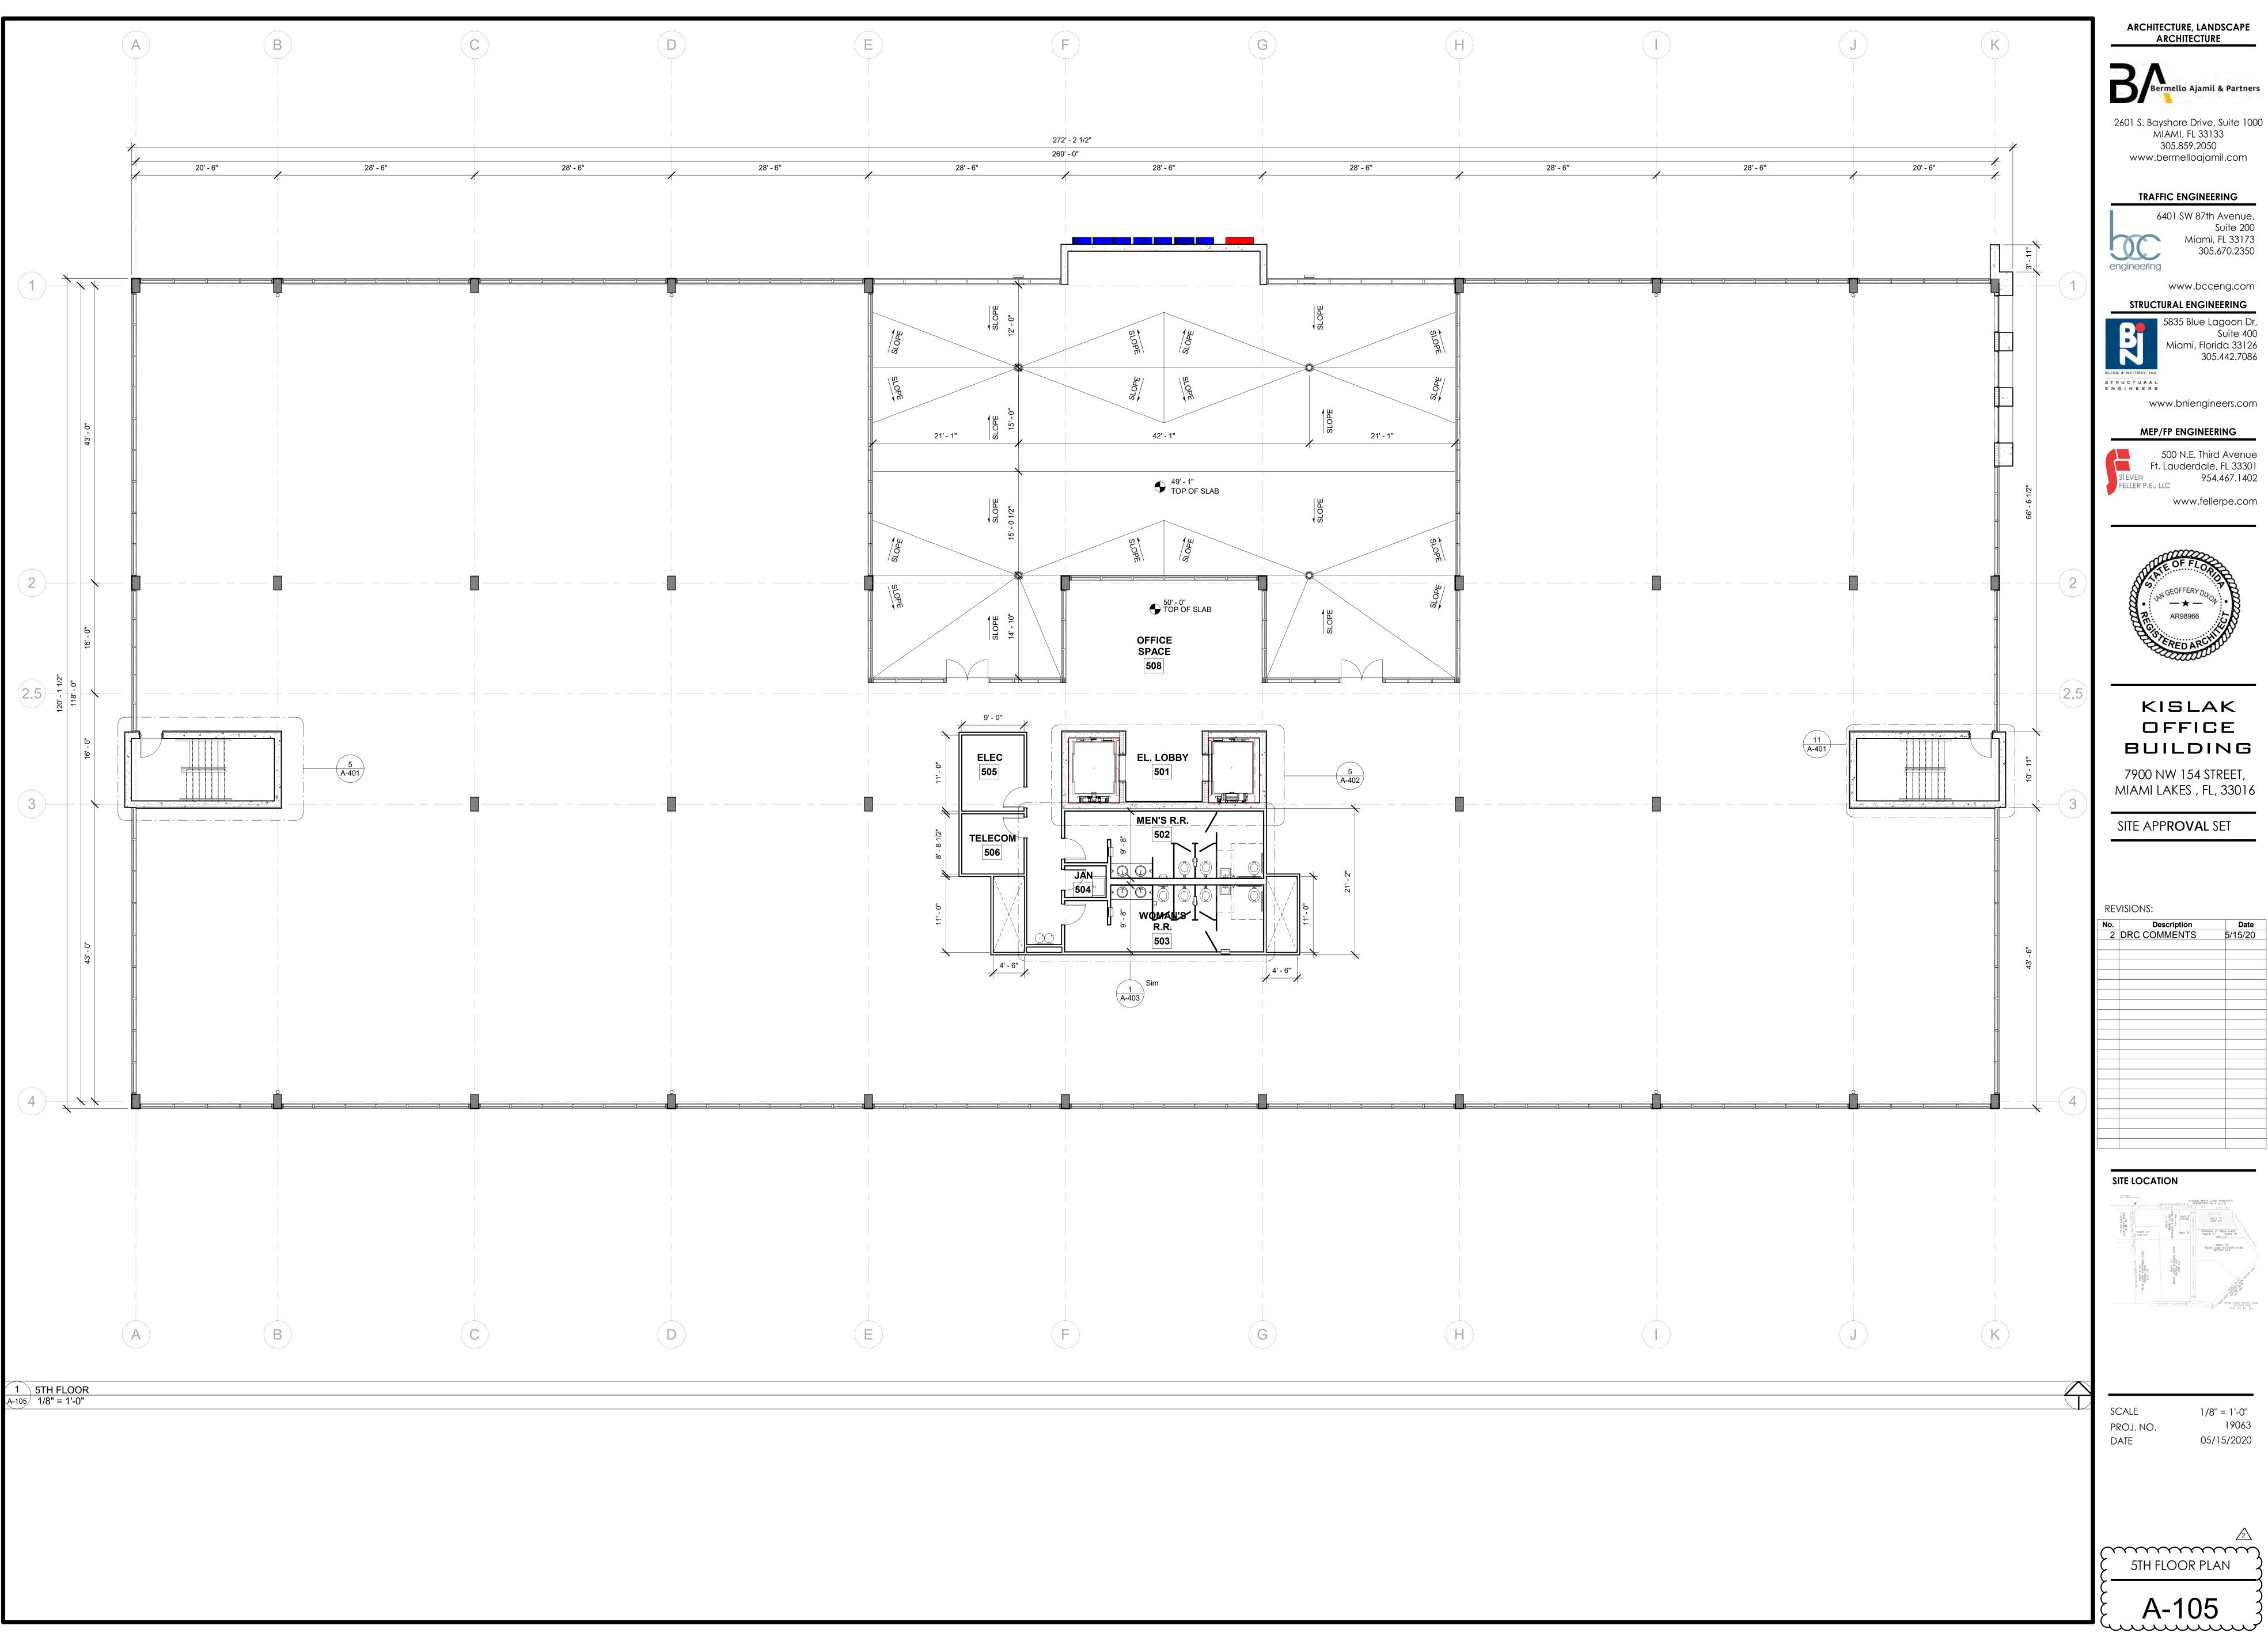

# KISLAK OFFICE BUILDING

7900 NW 154TH ST. MIAMI LAKES, FL 33016

SITE APPROVAL SET 05/15/2020

G-000 DRAWING INDEX, GENERAL NOTES, SYMBOLS, AND ABBREVIATIONS SURVEY SU-02 SURVEY SU-03 SURVEY C-101 DEMOLITION PLAN PAVING GRADING AND DRAINAGE C-103 PAVEMENT MARKING AND SIGNAGE C-104 WATER AND SEWER TYPICAL SECTIONS LT-01 TREE DISPOSITION PLAN LT-02 TREE PROTECTION PLAN AND NOTES LT-03 TREE DISPOSITION TABLE LT-04 TREE/PALM PROTECTION AND RELOCATION SPECS LANDSCAPE PLAN LANDSCAPE DETAILS AND NOTES LL-03 PLANT MATERIAL LIST AND LANDSCAPE LEGEND A-100 SITE PLAN A-100A FIRE ACCESS PLAN 1ST FLOOR PLAN 2ND FLOOR PLAN 3RD FLOOR PLAN A-104 4TH FLOOR PLAN 5TH FLOOR PLAN ROOF PLAN NORTH & SOUTH ELEV EAST & WEST ELEV A-900 RENDERING RENDERING RENDERING