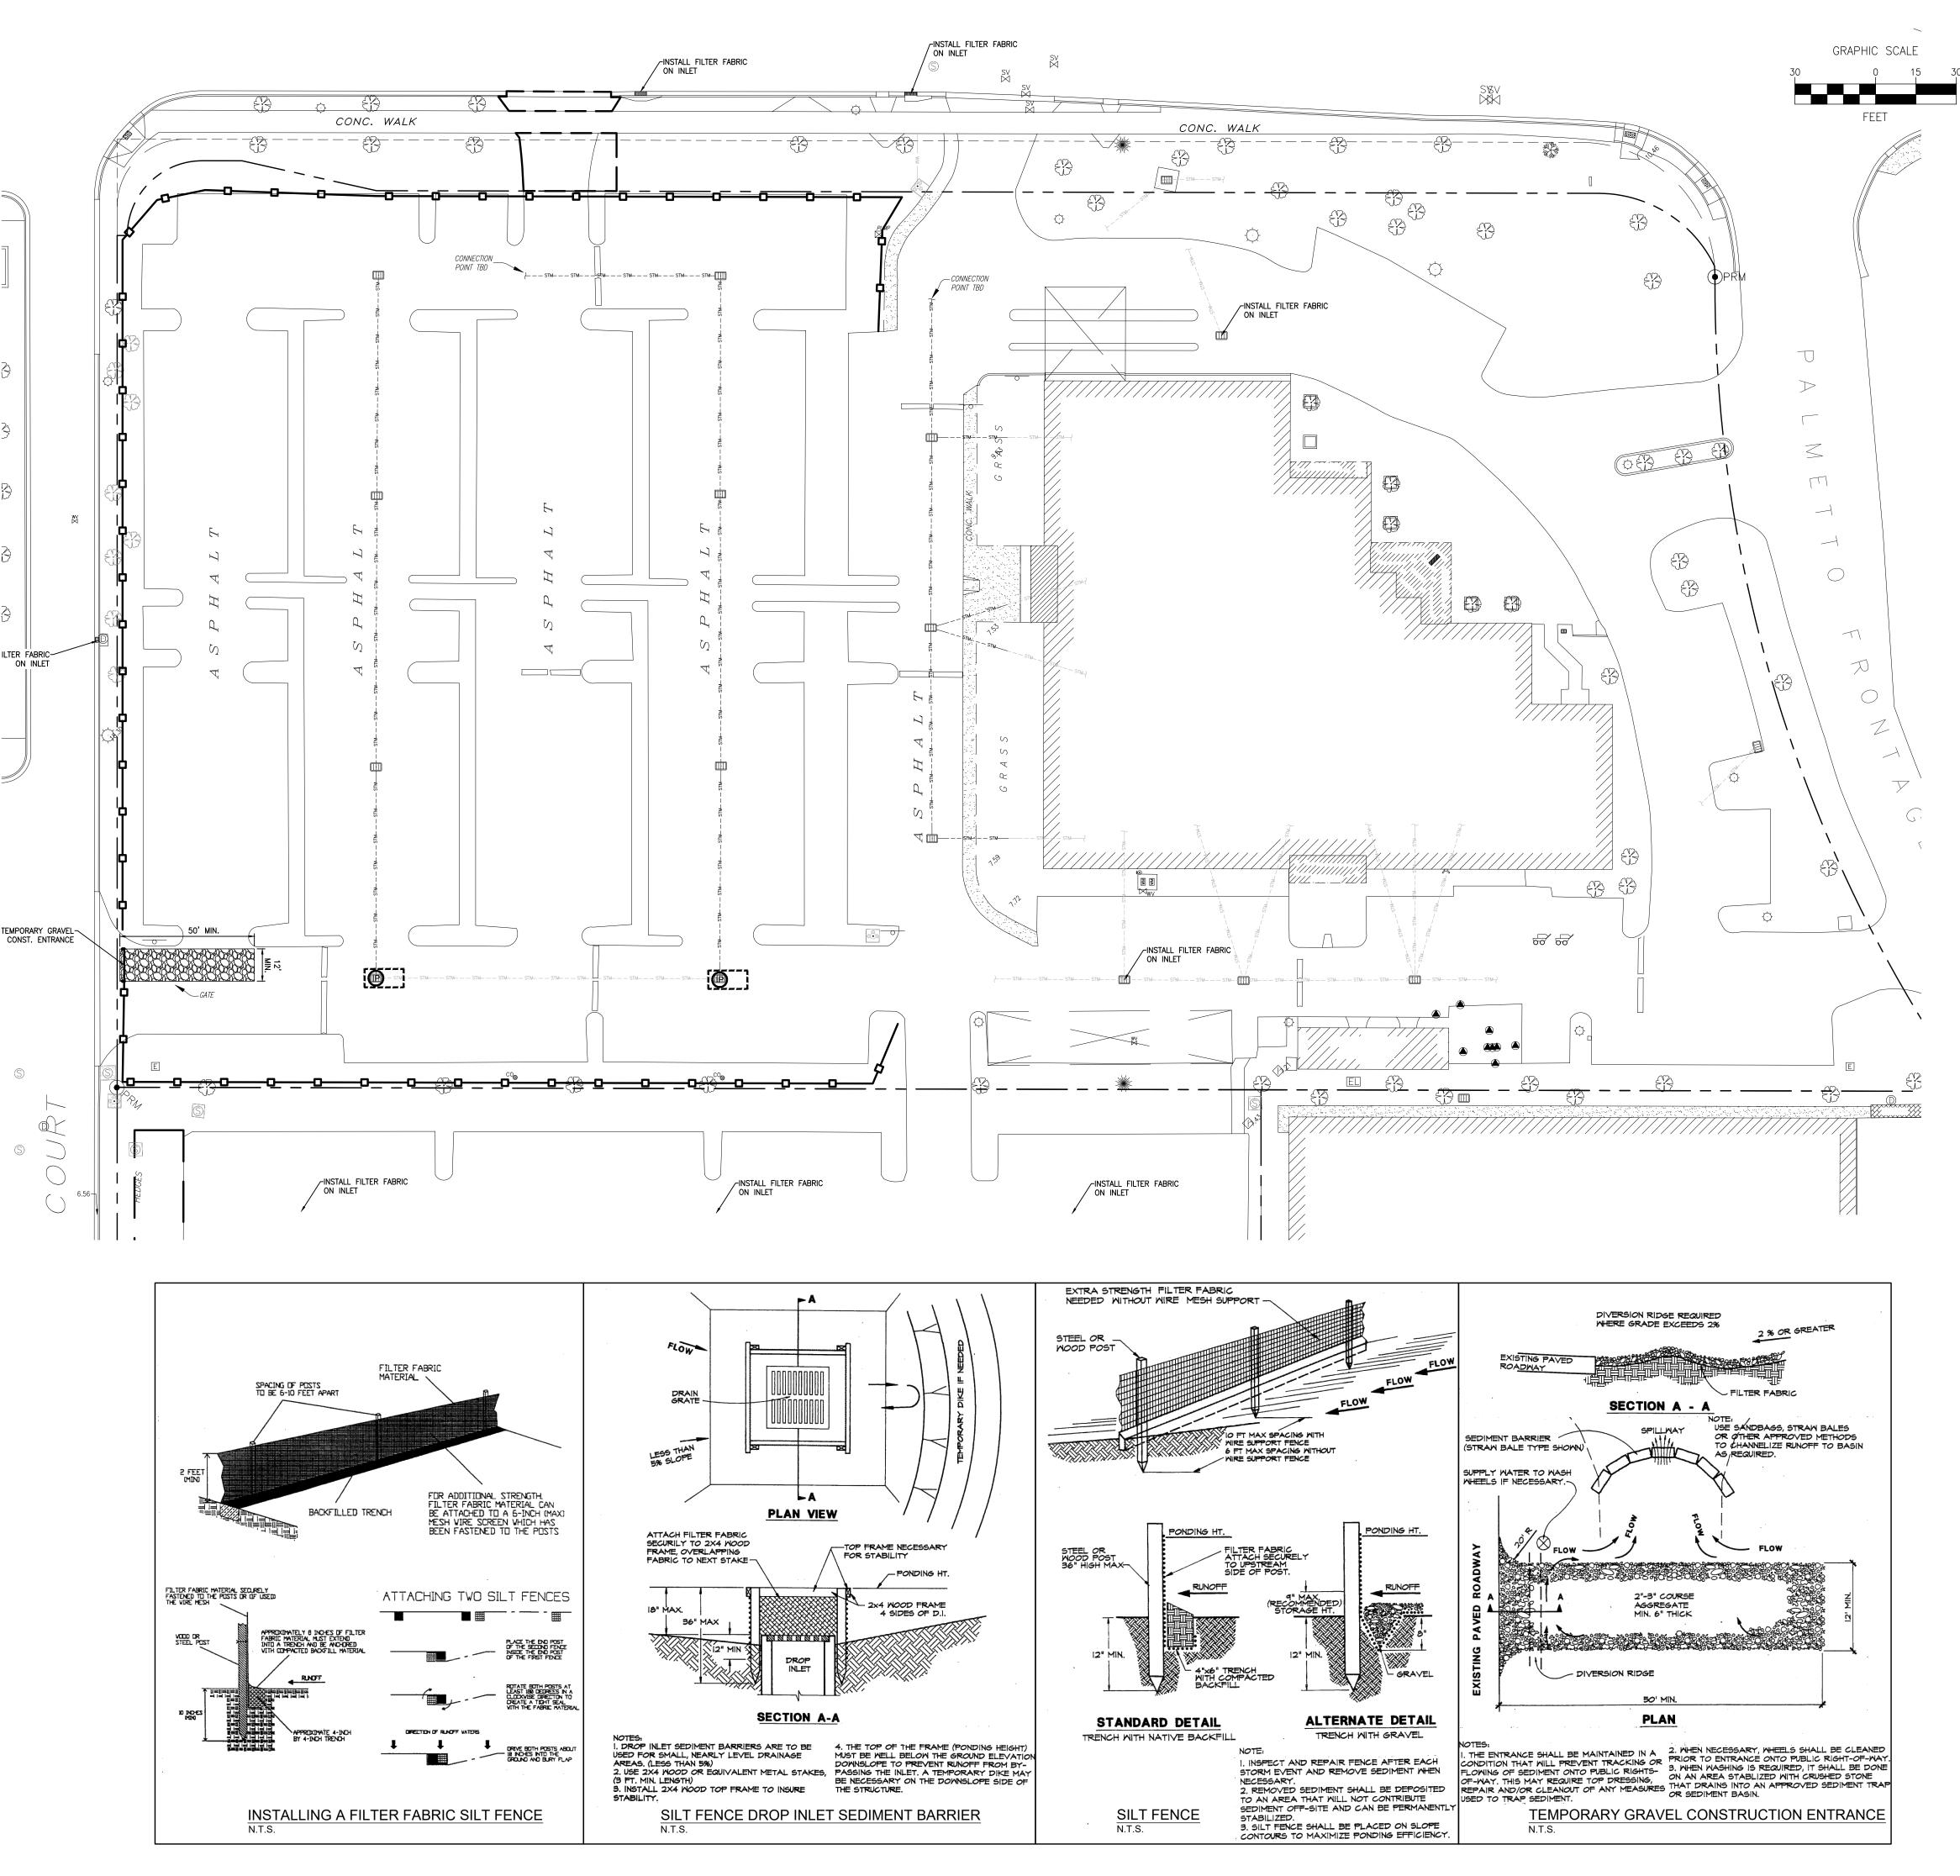

DRAWING INDEX, GENERAL NOTES, SYMBOLS, AND **ABBREVIATIONS** 

- MATCH LINE SEE SHEET 1 OF 2 **¼~~~ N89°52'27"W 688.31'**√∜√∳ <sup>™</sup>√∳ 10' UTILITY EASEMENT (P.B. 162, PG. 14) 4 STOF MAIN FINISH F UPPER FINISH " S T O 10' UTILITY EASEMENT (P.B. 162, PG. 14) HEDGES HEDGES (P.B. 126, PG. 54) S89°52'27"E 578.54' TRACT "B" MIAMI LAKES BUSINESS PARK SECTION ONE