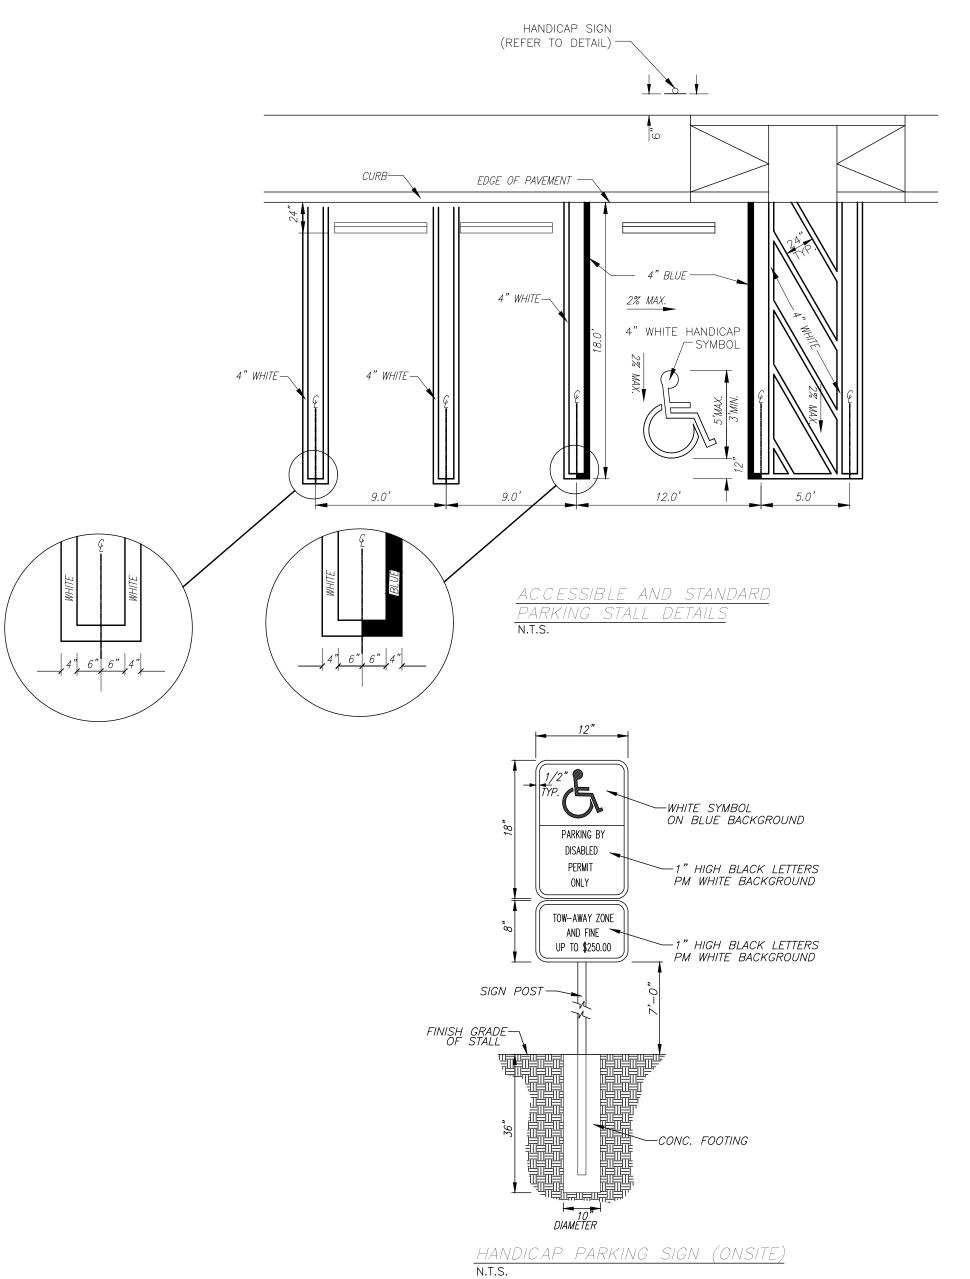

DRAWING INDEX, GENERAL NOTES, SYMBOLS, AND **ABBREVIATIONS** 

- MATCH LINE SEE SHEET 1 OF 2 **¼~~~ N89°52'27"W 688.31'**√∜√∳ <sup>™</sup>√∳ 10' UTILITY EASEMENT (P.B. 162, PG. 14) 4 STOF MAIN FINISH F UPPER FINISH " S T O 10' UTILITY EASEMENT (P.B. 162, PG. 14) HEDGES HEDGES (P.B. 126, PG. 54) S89°52'27"E 578.54' TRACT "B" MIAMI LAKES BUSINESS PARK SECTION ONE