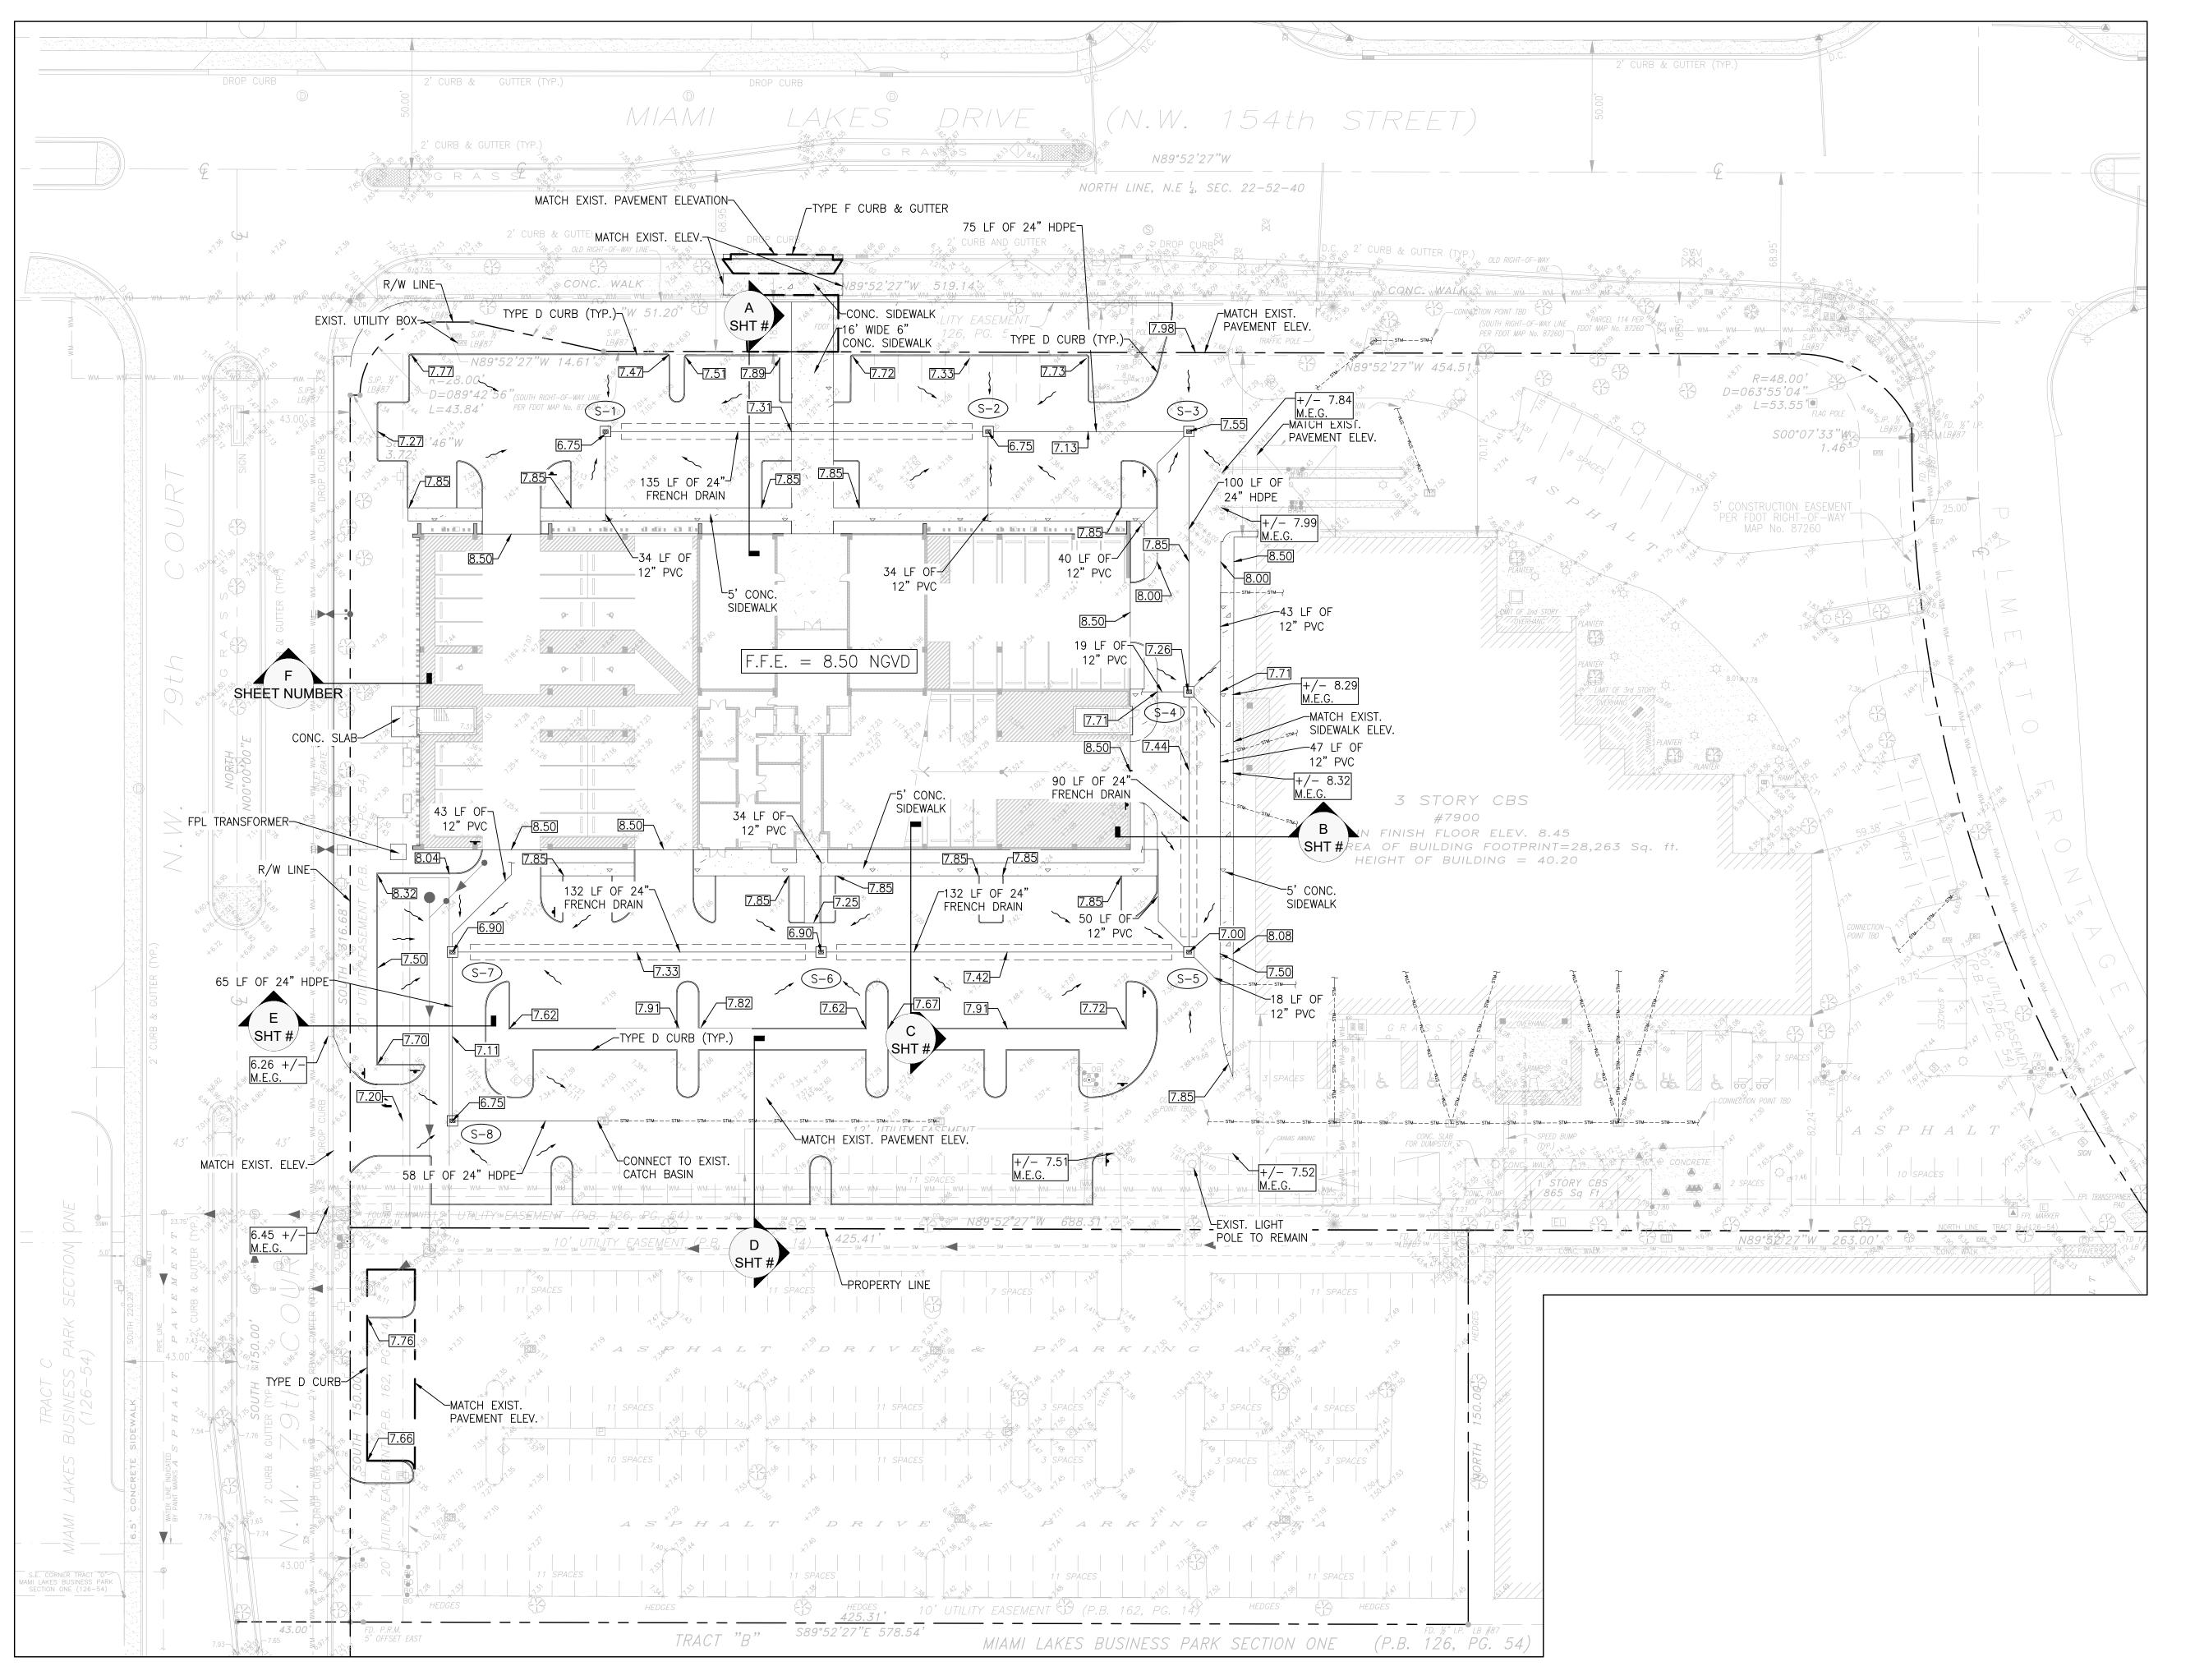

DRAWING INDEX, GENERAL NOTES, SYMBOLS, AND **ABBREVIATIONS** 

- MATCH LINE SEE SHEET 1 OF 2 **¼~~~ N89°52'27"W 688.31'**√∜√∳ <sup>™</sup>√∳ 10' UTILITY EASEMENT (P.B. 162, PG. 14) 4 STOF MAIN FINISH F UPPER FINISH " S T O 10' UTILITY EASEMENT (P.B. 162, PG. 14) HEDGES HEDGES (P.B. 126, PG. 54) S89°52'27"E 578.54' TRACT "B" MIAMI LAKES BUSINESS PARK SECTION ONE