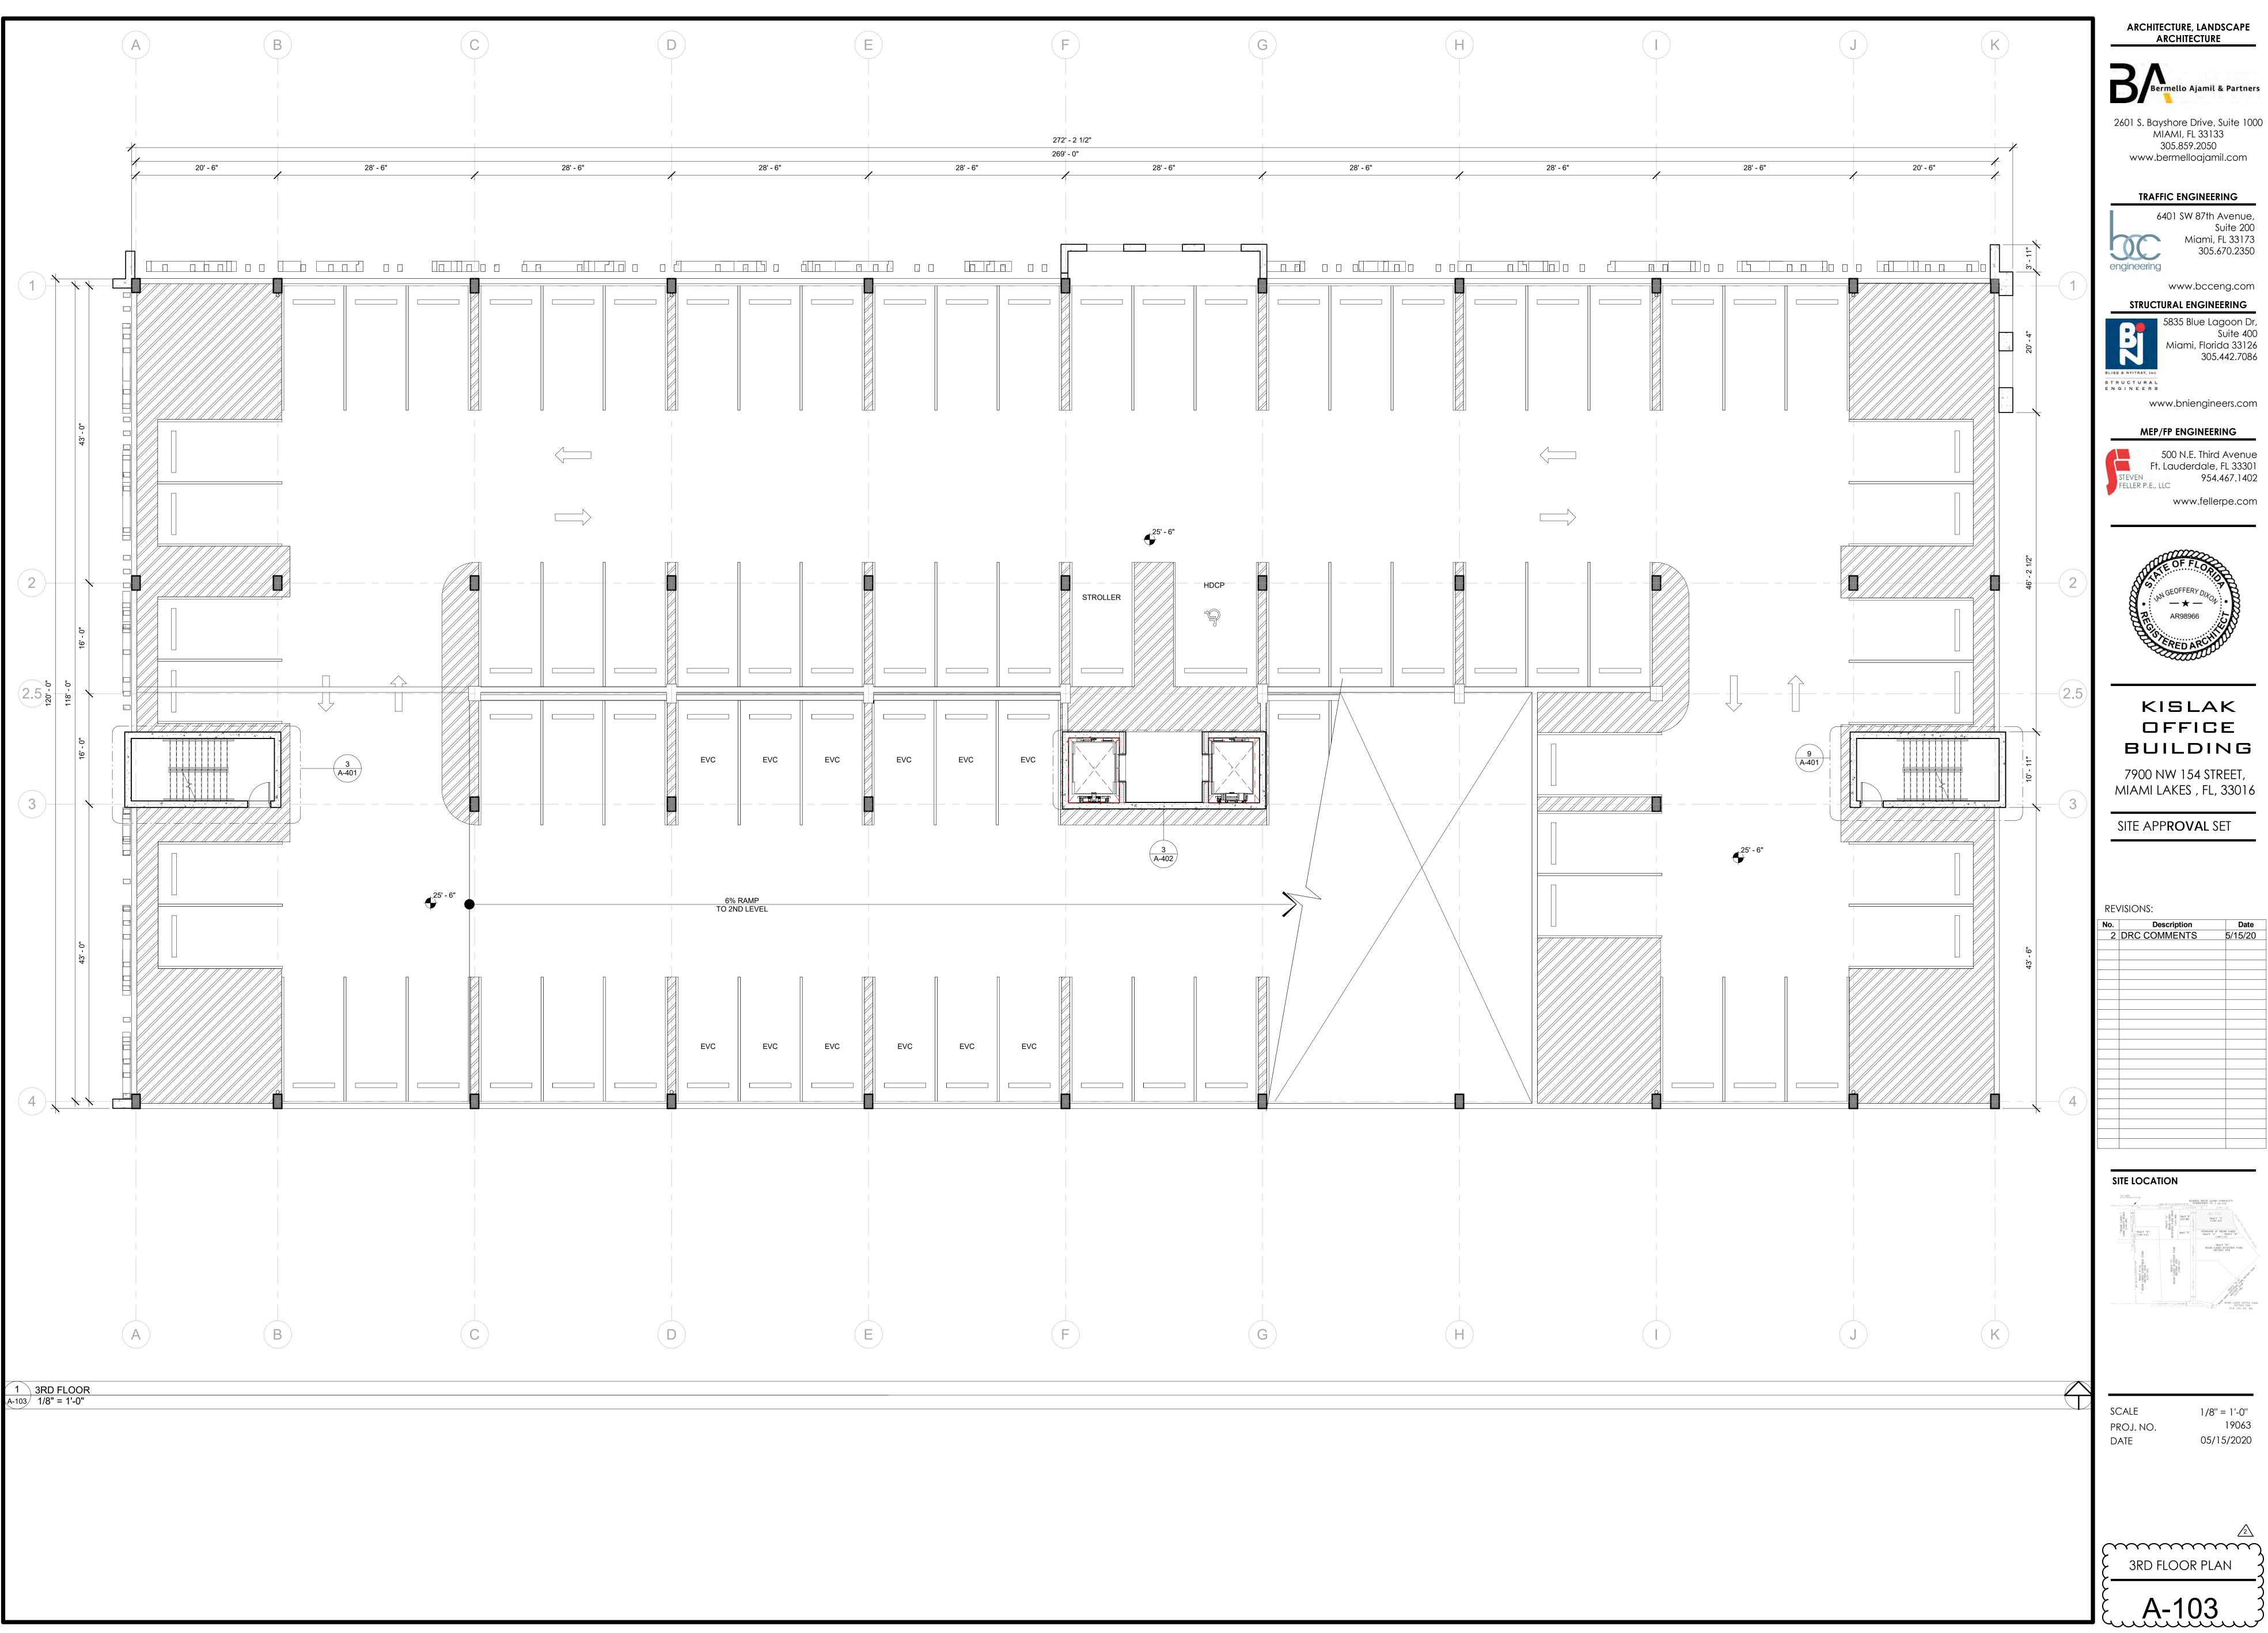

# KISLAK OFFICE BUILDING

7900 NW 154TH ST. MIAMI LAKES, FL 33016

SITE APPROVAL SET 05/15/2020

G-000 DRAWING INDEX, GENERAL NOTES, SYMBOLS, AND ABBREVIATIONS SURVEY SU-02 SURVEY SU-03 SURVEY C-101 DEMOLITION PLAN PAVING GRADING AND DRAINAGE C-103 PAVEMENT MARKING AND SIGNAGE C-104 WATER AND SEWER TYPICAL SECTIONS LT-01 TREE DISPOSITION PLAN LT-02 TREE PROTECTION PLAN AND NOTES LT-03 TREE DISPOSITION TABLE LT-04 TREE/PALM PROTECTION AND RELOCATION SPECS LANDSCAPE PLAN LANDSCAPE DETAILS AND NOTES LL-03 PLANT MATERIAL LIST AND LANDSCAPE LEGEND A-100 SITE PLAN A-100A FIRE ACCESS PLAN 1ST FLOOR PLAN 2ND FLOOR PLAN 3RD FLOOR PLAN A-104 4TH FLOOR PLAN 5TH FLOOR PLAN ROOF PLAN NORTH & SOUTH ELEV EAST & WEST ELEV A-900 RENDERING RENDERING RENDERING