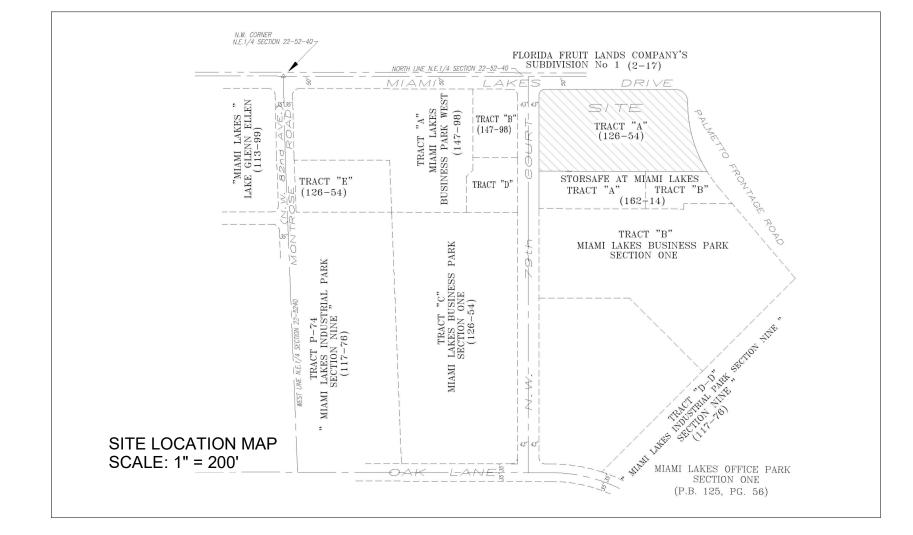

# KISLAK OFFICE BUILDING

7900 NW 154 STREET, MIAMI LAKES, FL, 33016

SITE APP**ROVAL** SET

**REVISIONS:** 

2 DRC COMMENTS 5/15/20

SITE LOCATION

SCALE PROJ. NO. DATE

19063 05/15/2020