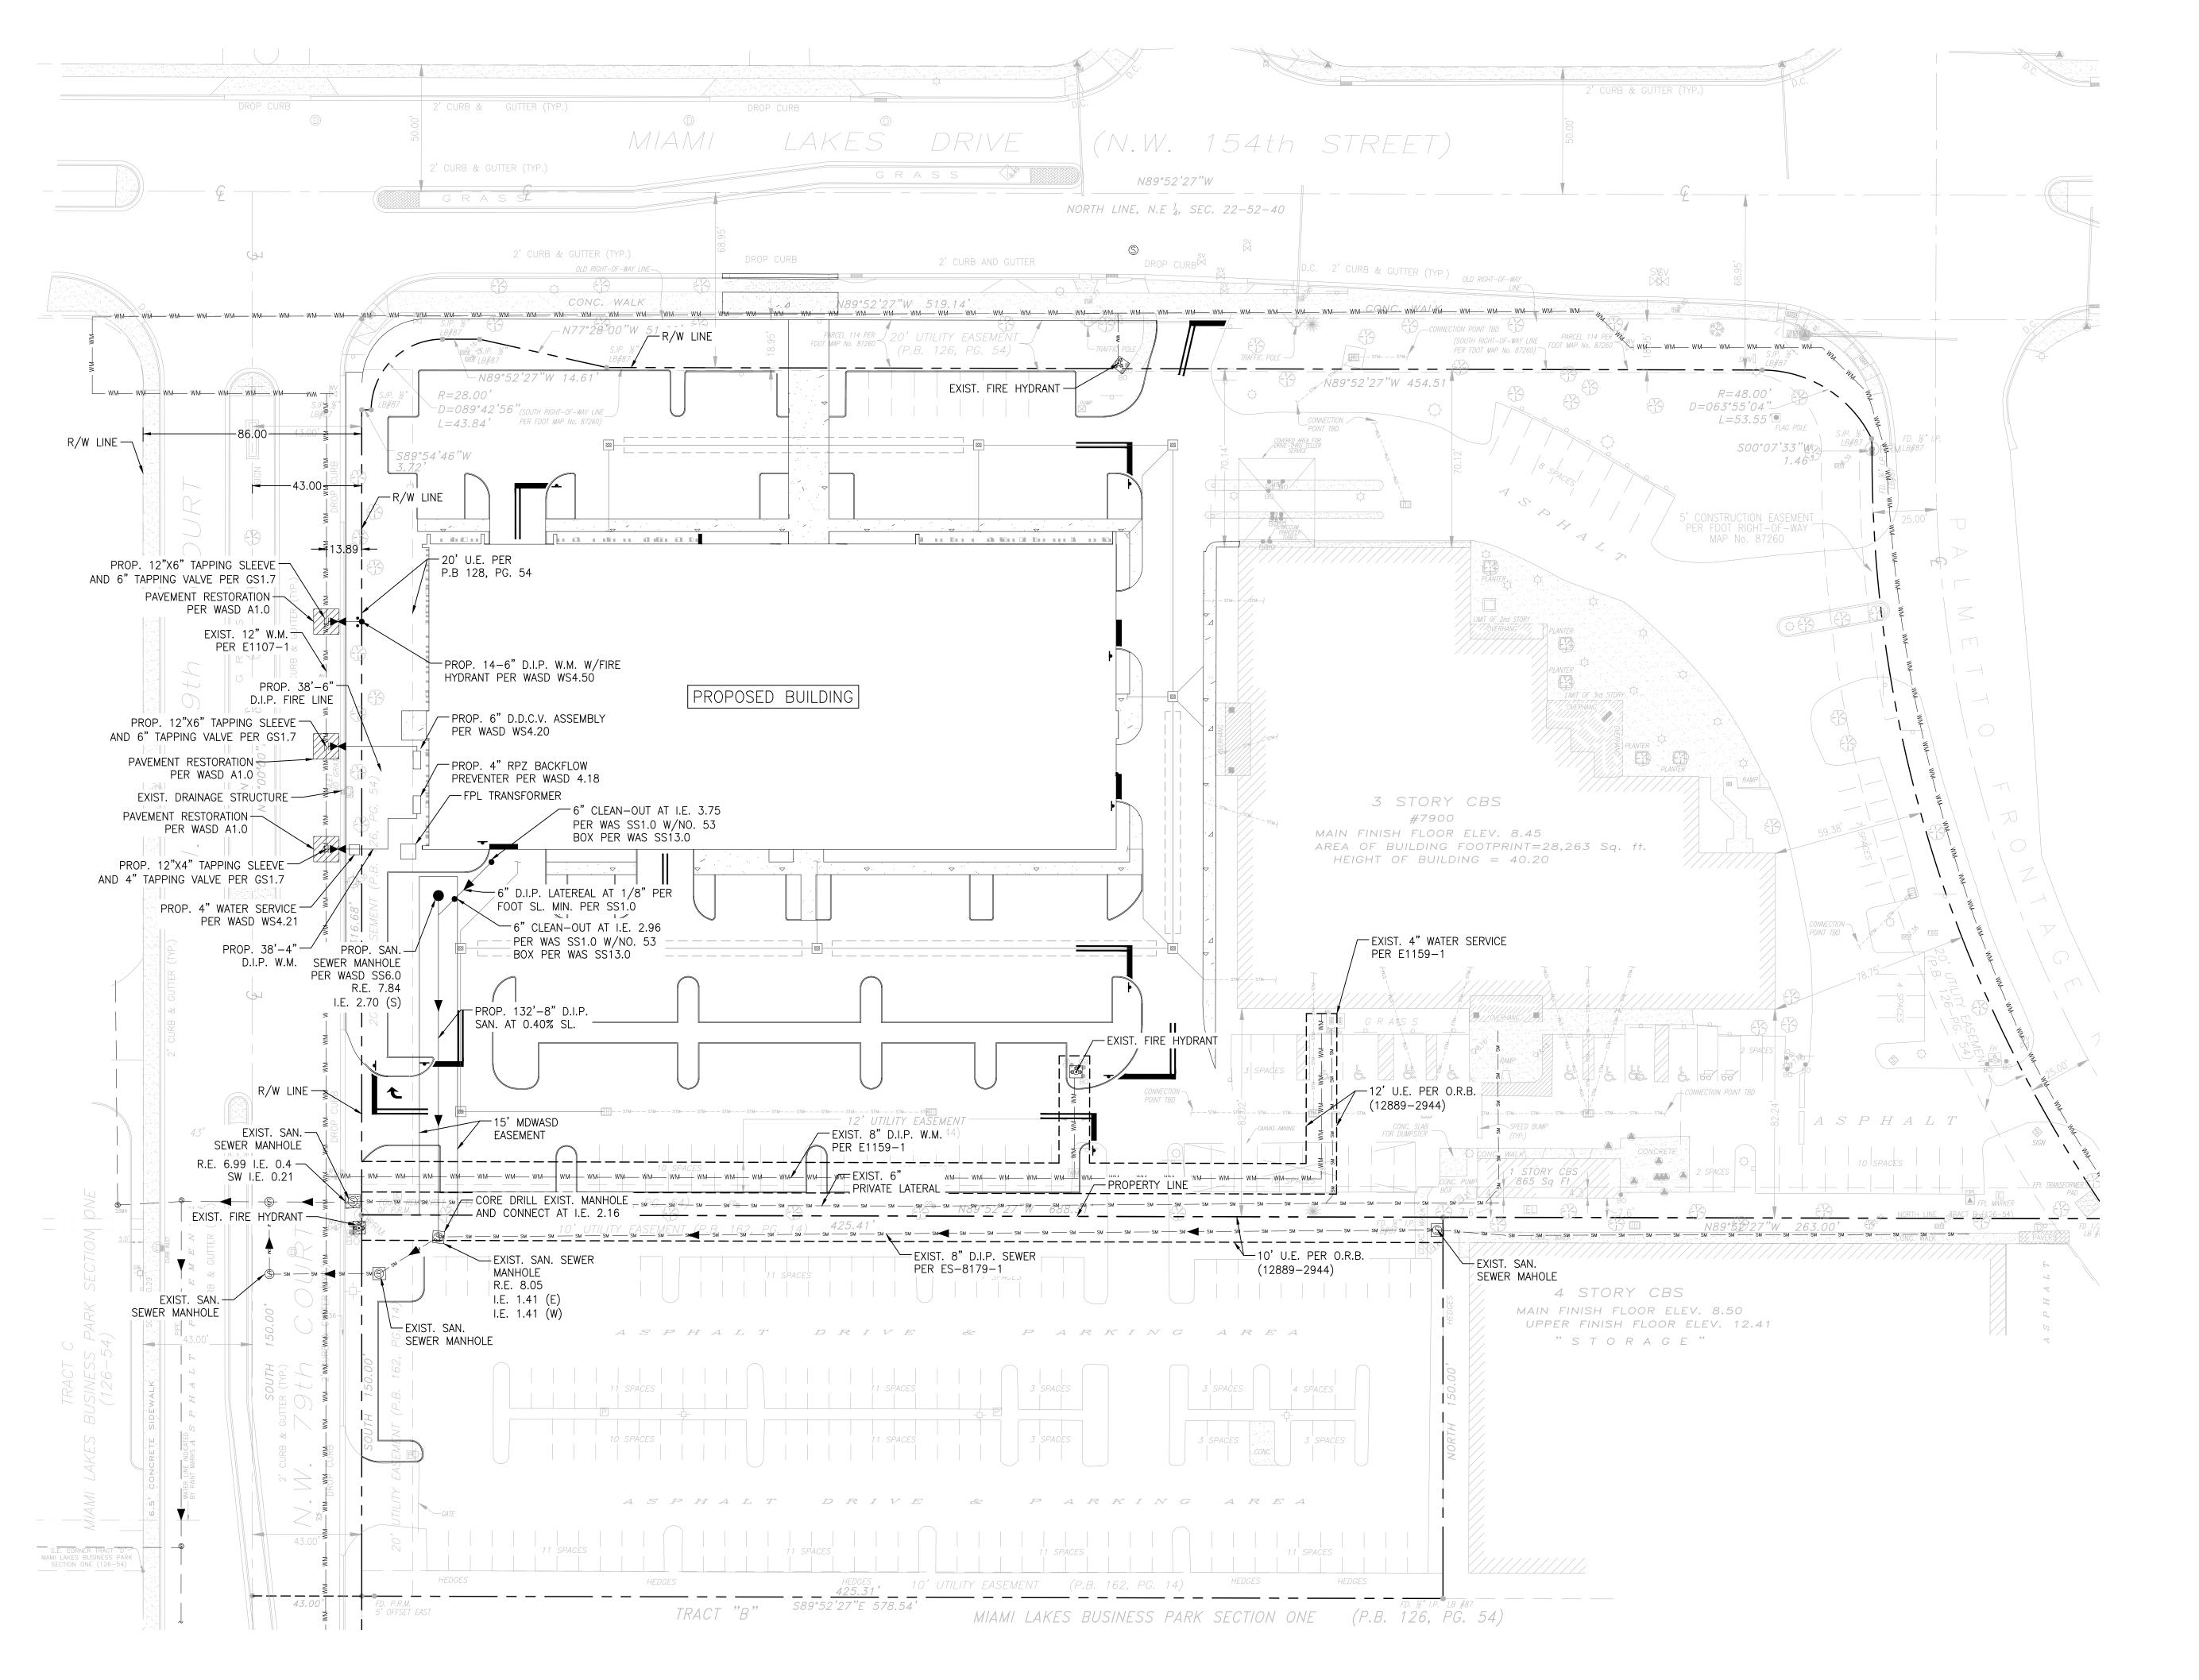

DRAWING INDEX, GENERAL NOTES, SYMBOLS, AND **ABBREVIATIONS** 

- MATCH LINE SEE SHEET 1 OF 2 **¼~~~ N89°52'27"W 688.31'**√∜√∳ <sup>™</sup>√∳ 10' UTILITY EASEMENT (P.B. 162, PG. 14) 4 STOF MAIN FINISH F UPPER FINISH " S T O 10' UTILITY EASEMENT (P.B. 162, PG. 14) HEDGES HEDGES (P.B. 126, PG. 54) S89°52'27"E 578.54' TRACT "B" MIAMI LAKES BUSINESS PARK SECTION ONE