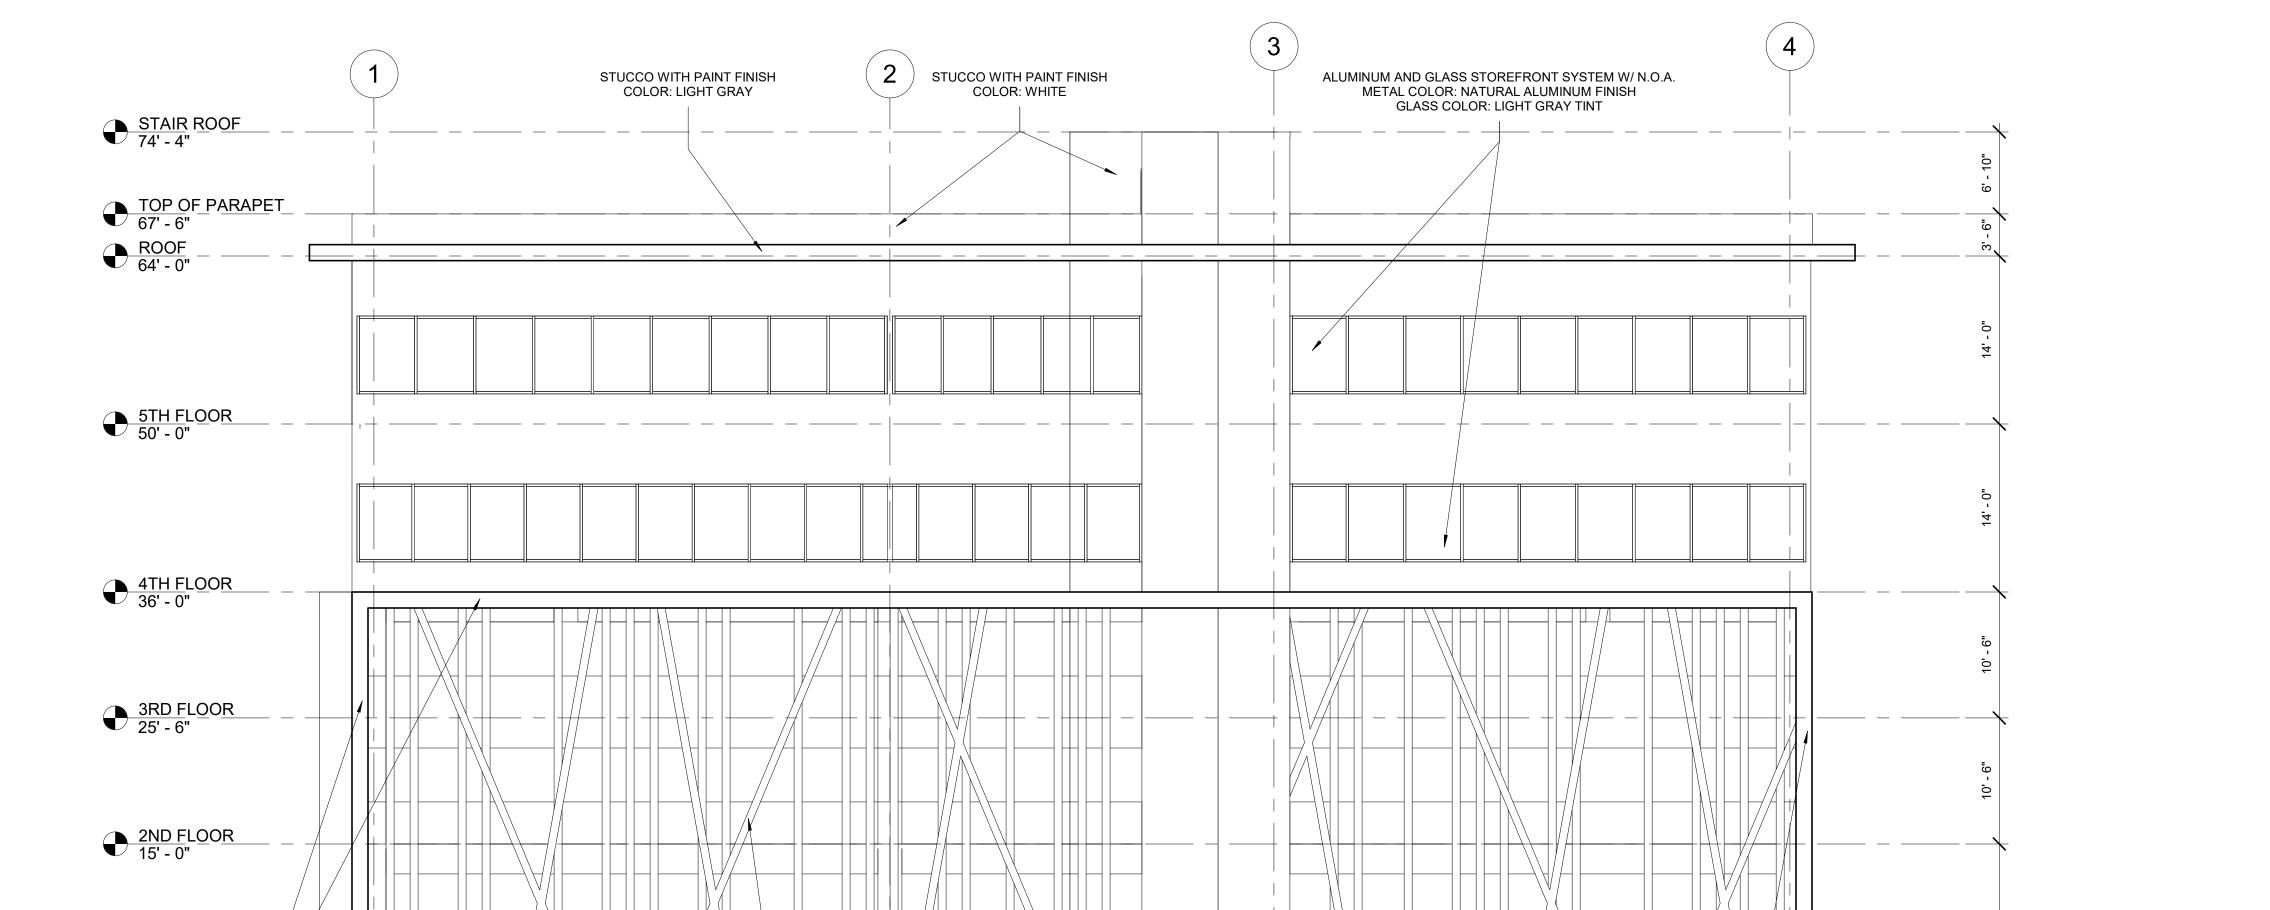

# KISLAK OFFICE BUILDING

7900 NW 154TH ST. MIAMI LAKES, FL 33016

SITE APPROVAL SET 05/15/2020

G-000 DRAWING INDEX, GENERAL NOTES, SYMBOLS, AND ABBREVIATIONS SURVEY SU-02 SURVEY SU-03 SURVEY C-101 DEMOLITION PLAN PAVING GRADING AND DRAINAGE C-103 PAVEMENT MARKING AND SIGNAGE C-104 WATER AND SEWER TYPICAL SECTIONS LT-01 TREE DISPOSITION PLAN LT-02 TREE PROTECTION PLAN AND NOTES LT-03 TREE DISPOSITION TABLE LT-04 TREE/PALM PROTECTION AND RELOCATION SPECS LANDSCAPE PLAN LANDSCAPE DETAILS AND NOTES LL-03 PLANT MATERIAL LIST AND LANDSCAPE LEGEND A-100 SITE PLAN A-100A FIRE ACCESS PLAN 1ST FLOOR PLAN 2ND FLOOR PLAN 3RD FLOOR PLAN A-104 4TH FLOOR PLAN 5TH FLOOR PLAN ROOF PLAN NORTH & SOUTH ELEV EAST & WEST ELEV A-900 RENDERING RENDERING RENDERING