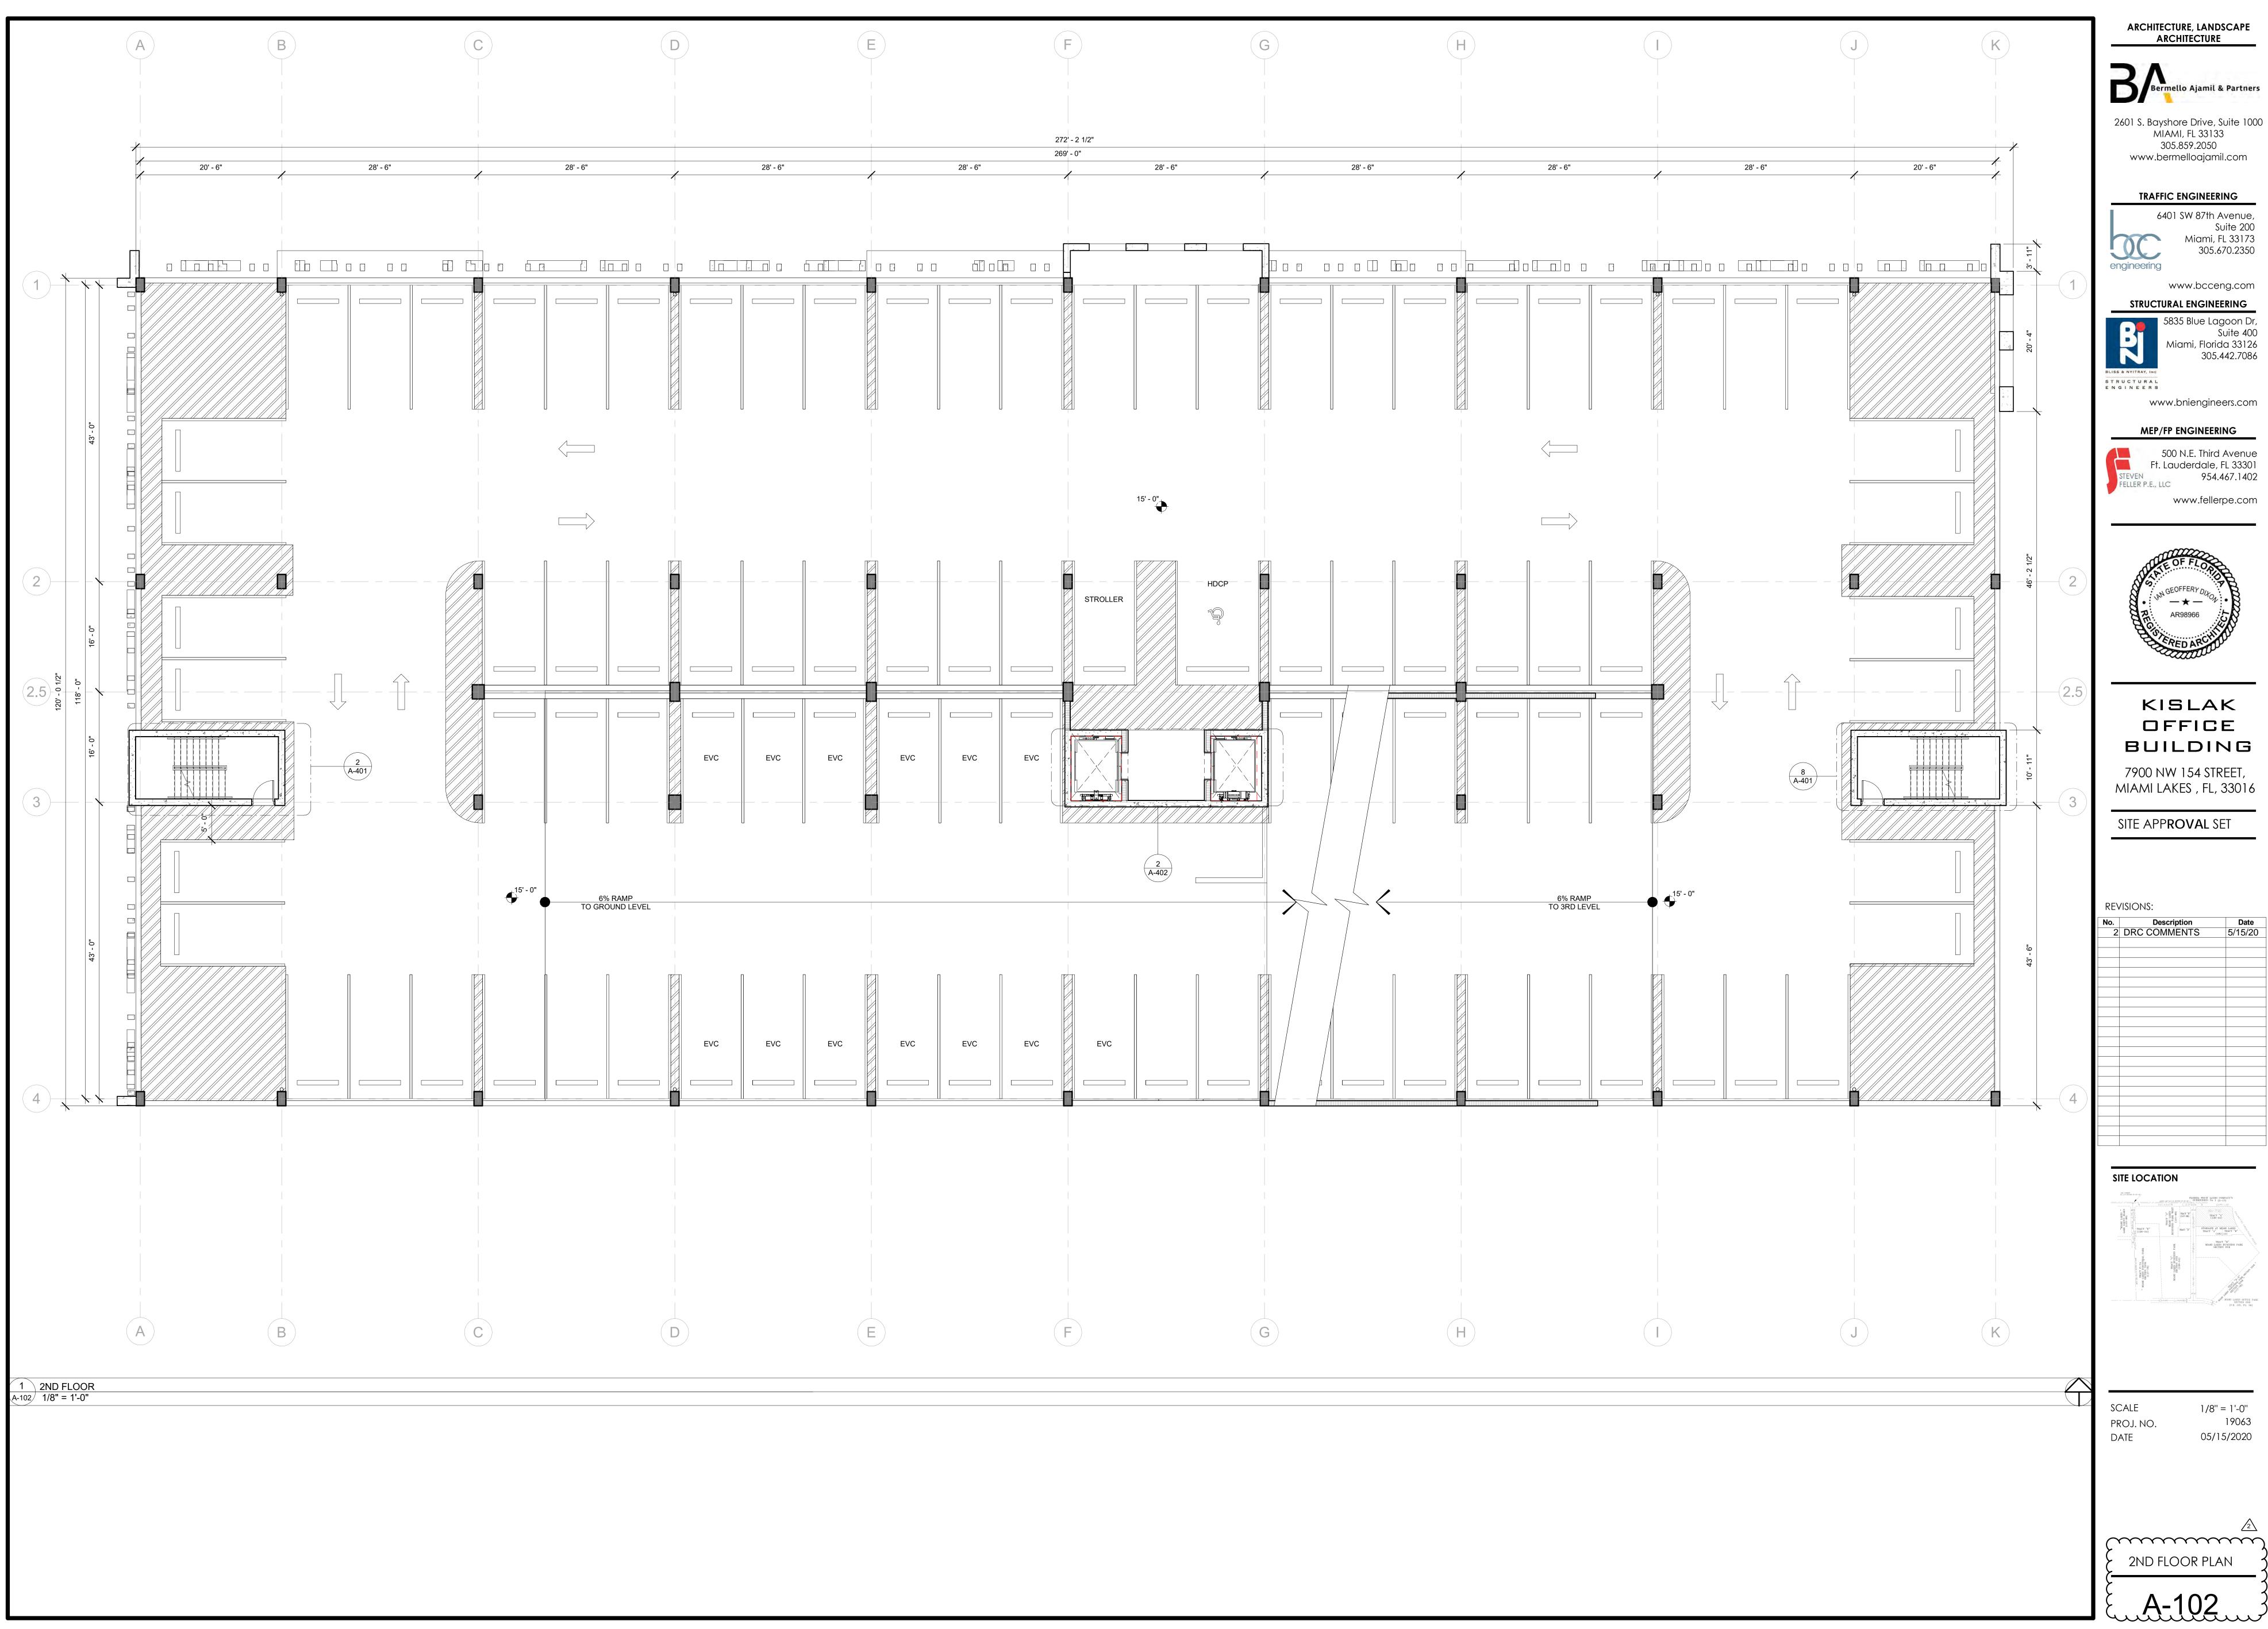

# KISLAK OFFICE BUILDING

7900 NW 154TH ST. MIAMI LAKES, FL 33016

SITE APPROVAL SET 05/15/2020

G-000 DRAWING INDEX, GENERAL NOTES, SYMBOLS, AND ABBREVIATIONS SURVEY SU-02 SURVEY SU-03 SURVEY C-101 DEMOLITION PLAN PAVING GRADING AND DRAINAGE C-103 PAVEMENT MARKING AND SIGNAGE C-104 WATER AND SEWER TYPICAL SECTIONS LT-01 TREE DISPOSITION PLAN LT-02 TREE PROTECTION PLAN AND NOTES LT-03 TREE DISPOSITION TABLE LT-04 TREE/PALM PROTECTION AND RELOCATION SPECS LANDSCAPE PLAN LANDSCAPE DETAILS AND NOTES LL-03 PLANT MATERIAL LIST AND LANDSCAPE LEGEND A-100 SITE PLAN A-100A FIRE ACCESS PLAN 1ST FLOOR PLAN 2ND FLOOR PLAN 3RD FLOOR PLAN A-104 4TH FLOOR PLAN 5TH FLOOR PLAN ROOF PLAN NORTH & SOUTH ELEV EAST & WEST ELEV A-900 RENDERING RENDERING RENDERING

# KISLAK OFFICE BUILDING

7900 NW 154 STREET, MIAMI LAKES, FL, 33016

SITE APP**ROVAL** SET

**REVISIONS:** 

2 DRC COMMENTS 5/15/20

SITE LOCATION

SCALE PROJ. NO. DATE

19063 05/15/2020